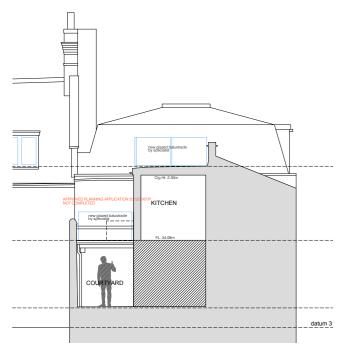

## B. Elements approved but not commenced with proposed amendments to approve Planning application REF 2021/2167/

- A. Permission for glazed balustrade infill within the "winged" parapet on the non-street façade (approved drawing section BB drawing No. P06 Rev A 2 May 2012)
- B. Permission for access skylight and staircase to roof terrace (approved drawing section BB Drawing No. P06 Rev A 2 May 2012)
- C. Permission to replace exist timber kitchen door to ground floor terrace with a hard wood door. (Approved drawing section BB Drawing No. P06 Rev A 2 May 2012).
- D. Permission to replace existing double doors to lower ground floor courtyard with new hardwood double doors. (Approved drawing section AA Drawing No. P05 Rev A 2 May 2012)
- E. Permission to replace old metal balustrade railings to ground floor and first floor terraces with toughen glass balustrade. (approved drawing section Drawing No. P06 Rev A 2 May 2012)

#### C. New Elements requiring approval.

- A. Permission for a new walk on skylight over kitchen -first floor terrace.
- B. Permission to replace existing access door to 1st floor terrace with an enlarged new hardwood window.
- C. Permission for a new door to first floor terrace because of functional and safety reasons
- D. Permission for a singular horizontal external flue vent for a gas fire located at ground floor level.
- E. Permission for new walk on skylight at roof terrace level to provide natural light into the main bathroom below.

application for proposed new glazed balustrade to infill existing parapet wall profile.

position of new proposed openable skylight to pro-

terrace to be covered in Mill board decking flush

proposed position of new walk on skylight, servicing bathroom on first floor.

vide access to terrace. -

with new skylights. -

DO NOT SCALE FROM THIS DRAWING OR THE COMPUTER DIGITAL DATA, ONLY FIGURED DIMENSIONS ARE TO BE USED.

IF IN DOUBT ASK.

purpose of issue