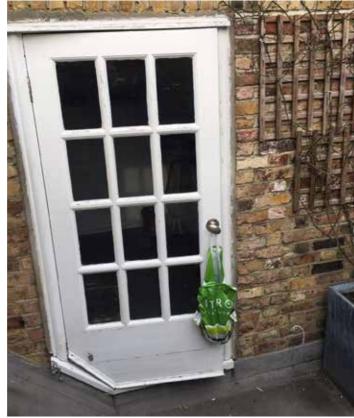

## B. Elements approved but not commenced with proposed amendments to approve Planning application REF 2021/2167/

- A. Permission for glazed balustrade infill within the "winged" parapet on the non-street façade (approved drawing section BB drawing No. P06 Rev A 2 May 2012)
- B. Permission for access skylight and staircase to roof terrace (approved drawing section BB Drawing No. P06 Rev A 2 May 2012)
- C. Permission to replace exist timber kitchen door to ground floor terrace with a hard wood door. (Approved drawing section BB Drawing No. P06 Rev A 2 May 2012).
- D. Permission to replace existing double doors to lower ground floor courtyard with new hardwood double doors. (Approved drawing section AA Drawing No. P05 Rev A 2 May 2012)
- E. Permission to replace old metal balustrade railings to ground floor and first floor terraces with toughen glass balustrade. (approved drawing section Drawing No. P06 Rev A 2 May 2012)

existing kitchen door to terrace to be replaced.

view from first floor bedroom looking down into lower ground floor courtyard, kitchen terrace and first floor terrace