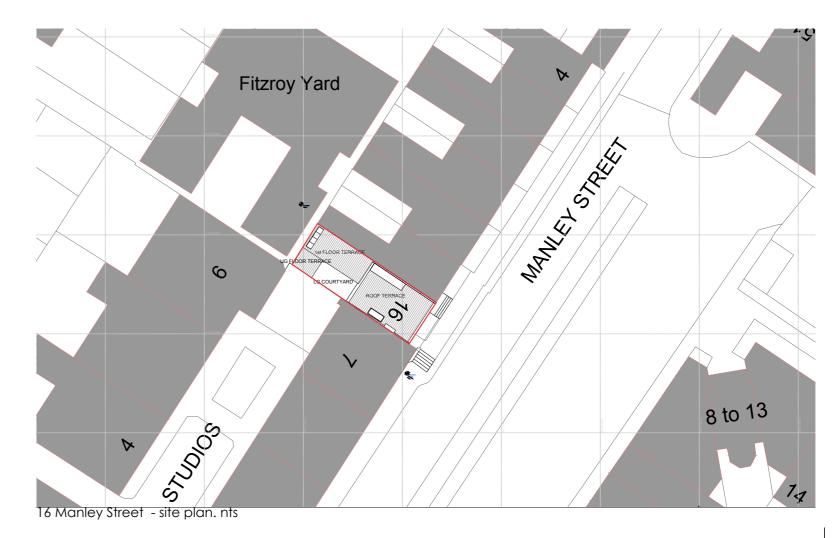

#### The Property

The applicant site is located on the Western end of Manley Street and forms part of a terrace of seven railway cottages dating from the 1860's. No.16 has a partly rusticated stucco façade at basement and ground floor level. The majority of the other 6 units are finished in a variety of stock bricks. The site falls in the Primrose Hill conservation Area.