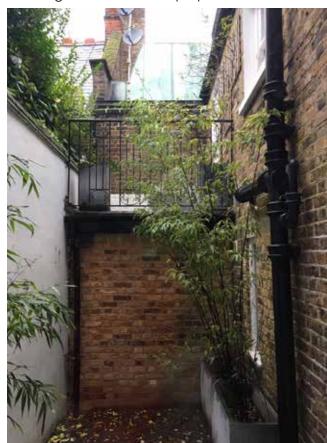

#### CLIFTON INTERIORS LTD

168 Regents Park Road Primrose Hill, London NW1 8XN

PA300- glazed balustrade proposed

view from lower ground courtyard looking towards kitchen terrace at ground level.

PA302- glazed balustrade proposed and new double door to ground floor kitchen terrace

existing kitchen door to terrace to be replaced.

view from first floor bedroom looking down into lower ground floor courtyard, kitchen terrace and first floor terrace