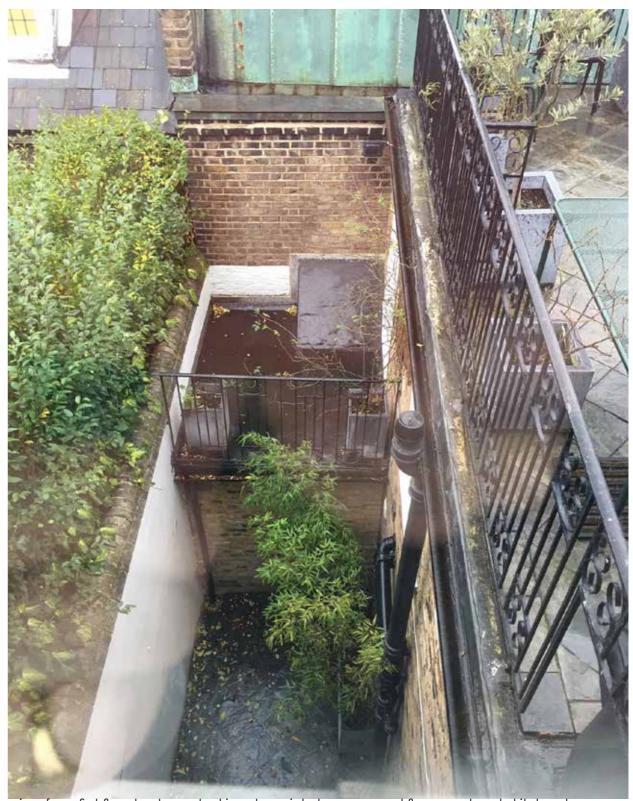

existing kitchen door to terrace to be replaced.

view from first floor bedroom looking down into lower ground floor courtyard, kitchen terrace and first floor terrace