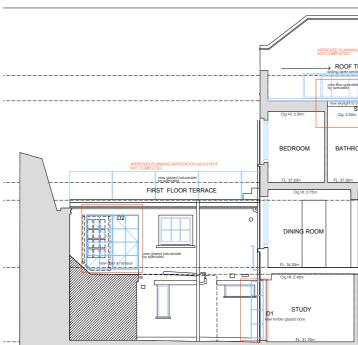

## B. Elements approved but not commenced with proposed amendments to approve Planning application REF 2021/2167/

- A. Permission for glazed balustrade infill within the "winged" parapet on the non-street façade (approved drawing section BB drawing No. P06 Rev A 2 May 2012)
- B. Permission for access skylight and staircase to roof terrace (approved drawing section BB Drawing No. P06 Rev A 2 May 2012)
- C. Permission to replace exist timber kitchen door to ground floor terrace with a hard wood door. (Approved drawing section BB Drawing No. P06 Rev A 2 May 2012).
- D. Permission to replace existing double doors to lower ground floor courtyard with new hardwood double doors. (Approved drawing section AA Drawing No. P05 Rev A 2 May 2012)
- E. Permission to replace old metal balustrade railings to ground floor and first floor terraces with toughen glass balustrade. (approved drawing section Drawing No. P06 Rev A 2 May 2012)

#### C. New Elements requiring approval.

- A. Permission for a new walk on skylight over kitchen -first floor terrace.
- B. Permission to replace existing access door to 1st floor terrace with an enlarged new hardwood window.
- C. Permission for a new door to first floor terrace because of functional and safety reasons
- D. Permission for a singular horizontal external flue vent for a gas fire located at ground floor level.
- E. Permission for new walk on skylight at roof terrace level to provide natural light into the main bathroom below.