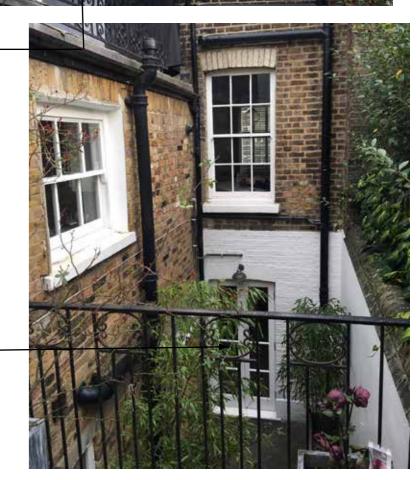

#### CLIFTON INTERIORS LTD

168 Regents Park Road Primrose Hill, London NW1 8XN

PA300- glazed balustrade proposed

view from lower ground courtyard looking towards kitchen terrace at ground level.

PA302- glazed balustrade proposed and new double door to ground floor kitchen terrace

existing kitchen door to terrace to be replaced.

view from first floor bedroom looking down into lower ground floor courtyard, kitchen terrace and first floor terrace