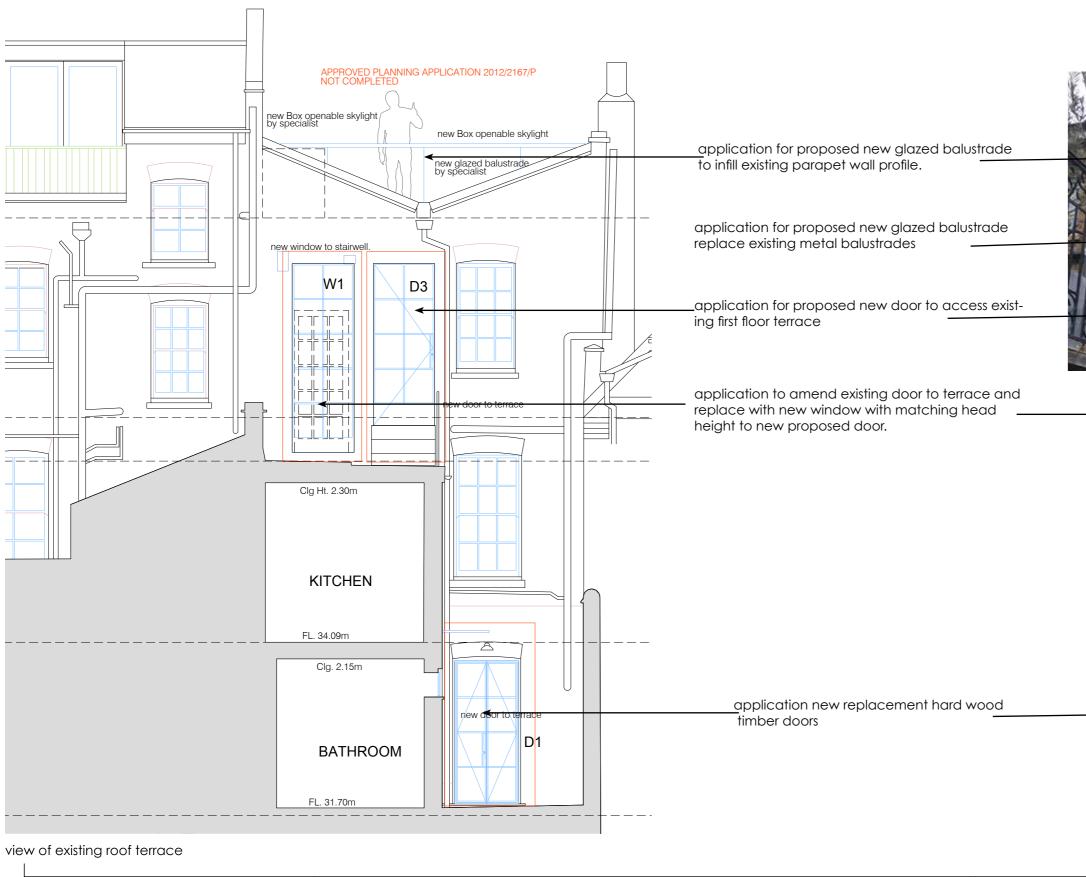

## B. Elements approved but not commenced with proposed amendments to approve Planning application REF 2021/2167/

- A. Permission for glazed balustrade infill within the "winged" parapet on the non-street façade (approved drawing section BB drawing No. P06 Rev A 2 May 2012)
- B. Permission for access skylight and staircase to roof terrace (approved drawing section BB Drawing No. P06 Rev A 2 May 2012)
- C. Permission to replace exist timber kitchen door to ground floor terrace with a hard wood door. (Approved drawing section BB Drawing No. P06 Rev A 2 May 2012).
- D. Permission to replace existing double doors to lower ground floor courtyard with new hardwood double doors. (Approved drawing section AA Drawing No. P05 Rev A 2 May 2012)
- E. Permission to replace old metal balustrade railings to ground floor and first floor terraces with toughen glass balustrade. (approved drawing section Drawing No. P06 Rev A 2 May 2012)

#### C. New Elements requiring approval.

- A. Permission for a new walk on skylight over kitchen -first floor terrace.
- B. Permission to replace existing access door to 1st floor terrace with an enlarged new hardwood window.
- C. Permission for a new door to first floor terrace because of functional and safety reasons
- D. Permission for a singular horizontal external flue vent for a gas fire located at ground floor level.
- E. Permission for new walk on skylight at roof terrace level to provide natural light into the main bathroom below.

application for proposed new glazed balustrade to infill existing parapet wall profile.

position of new proposed openable skylight to pro-

terrace to be covered in Mill board decking flush

proposed position of new walk on skylight, servicing bathroom on first floor.

vide access to terrace. -

with new skylights. -

DO NOT SCALE FROM THIS DRAWING OR THE COMPUTER DIGITAL DATA, ONLY FIGURED DIMENSIONS ARE TO BE USED.

IF IN DOUBT ASK.

purpose of issue