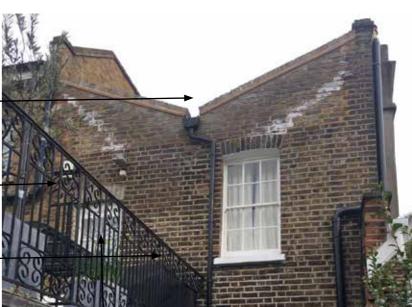

application for proposed new glazed balustrade to infill existing parapet wall profile.

position of new proposed openable skylight to pro-

terrace to be covered in Mill board decking flush

proposed position of new walk on skylight, servicing bathroom on first floor.

vide access to terrace. -

with new skylights. -

DO NOT SCALE FROM THIS DRAWING OR THE COMPUTER DIGITAL DATA, ONLY FIGURED DIMENSIONS ARE TO BE USED.

IF IN DOUBT ASK.

purpose of issue