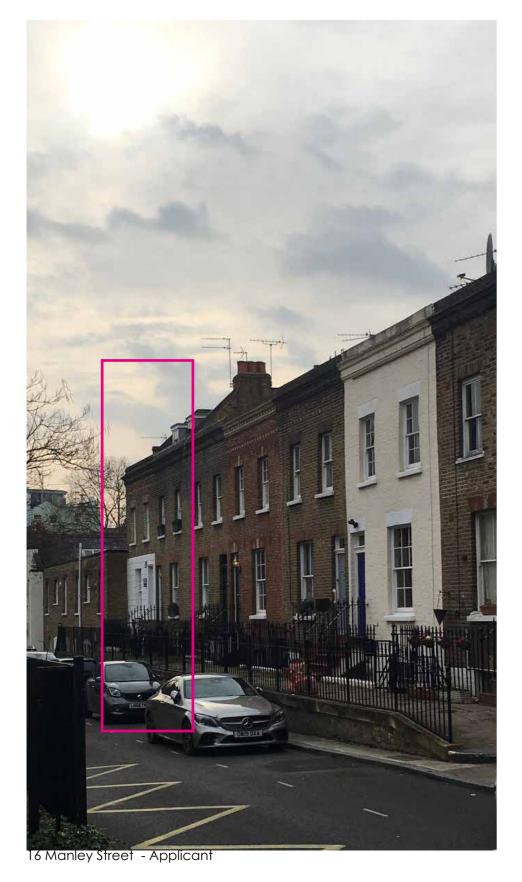

#### The Property

The applicant site is located on the Western end of Manley Street and forms part of a terrace of seven railway cottages dating from the 1860's. No.16 has a partly rusticated stucco façade at basement and ground floor level. The majority of the other 6 units are finished in a variety of stock bricks. The site falls in the Primrose Hill conservation Area.