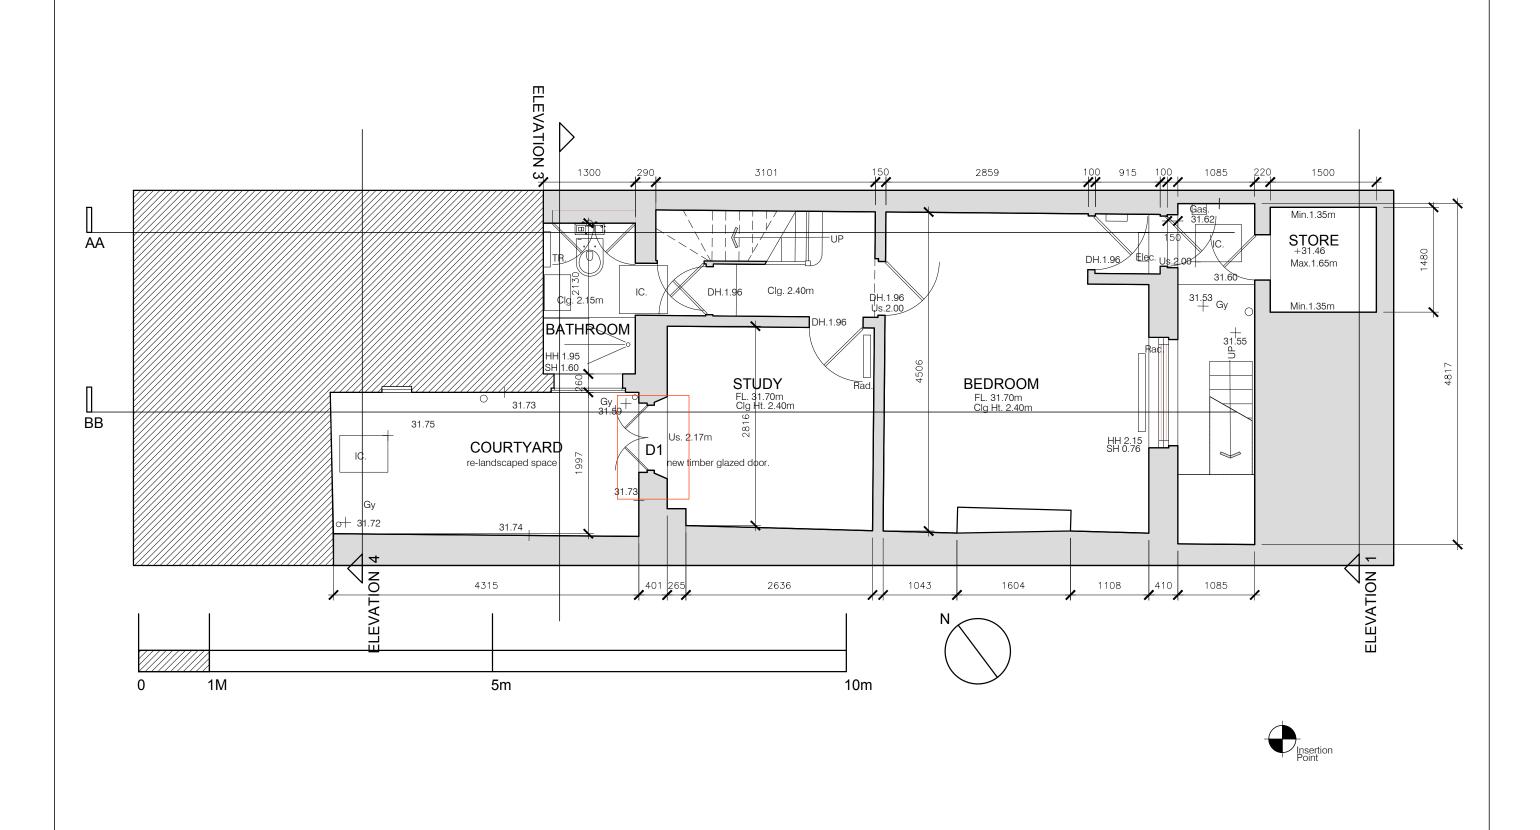

mr Nikolas studzinski
16 Manley street NW1 8LT

Proposed Ga
LOWER GROUND FLOOR

 scale 1:50@A3
 date 17.03.2021
 project ref. drawing no.
 revision

 drawn by - checked - 9000
 PA100-000
 #

CLIFTON INTERIORS LTD