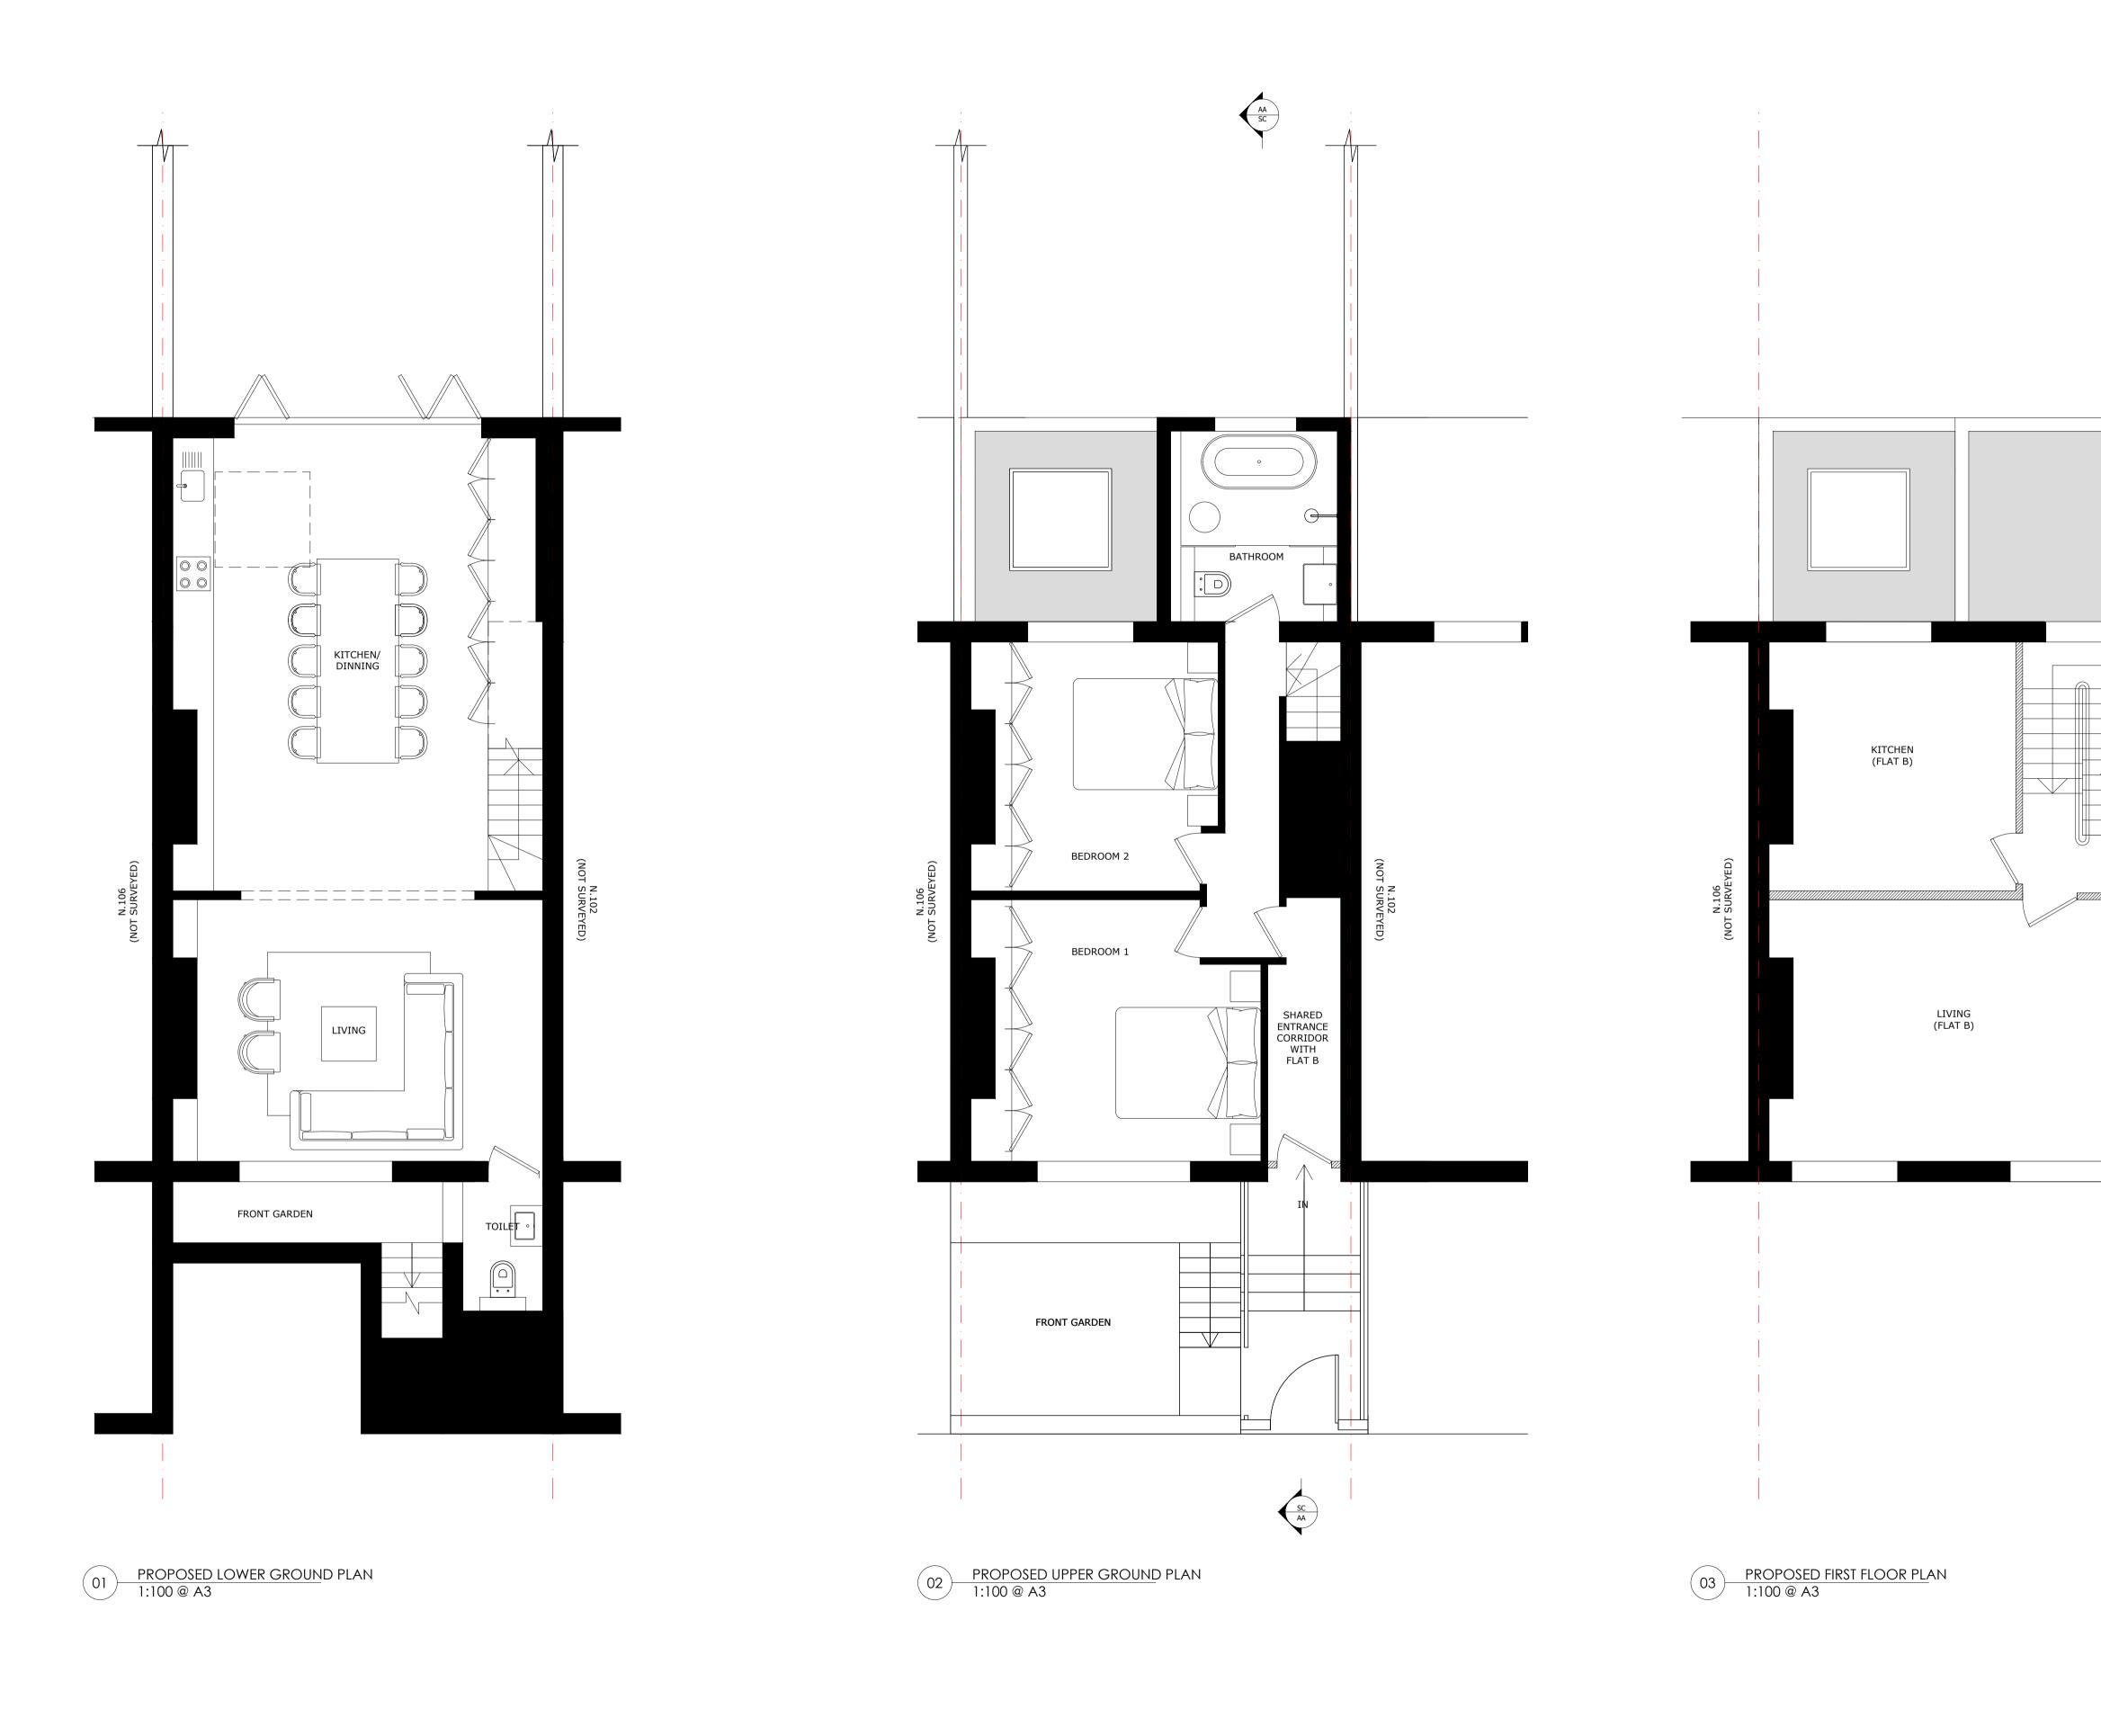

All dimensions discrepancies to be reported to KAL prior to manufacture.

REVISIONS

Date Revision Comment

30.01.21 A FIRST FLOOR ADDED

30.01.21 **A** FIRST FLOOR A

004\_104A MALDEN ROAD

PLANS PROPOSED

 Phase
 Date
 Drawn By
 Checked By
 Scale

 PL
 31.07.20
 //
 //
 1:///@A1

 PLANNING
 1:///@A3

 Drawing Number
 Rev

 OO4\_MR\_PL\_01B
 A