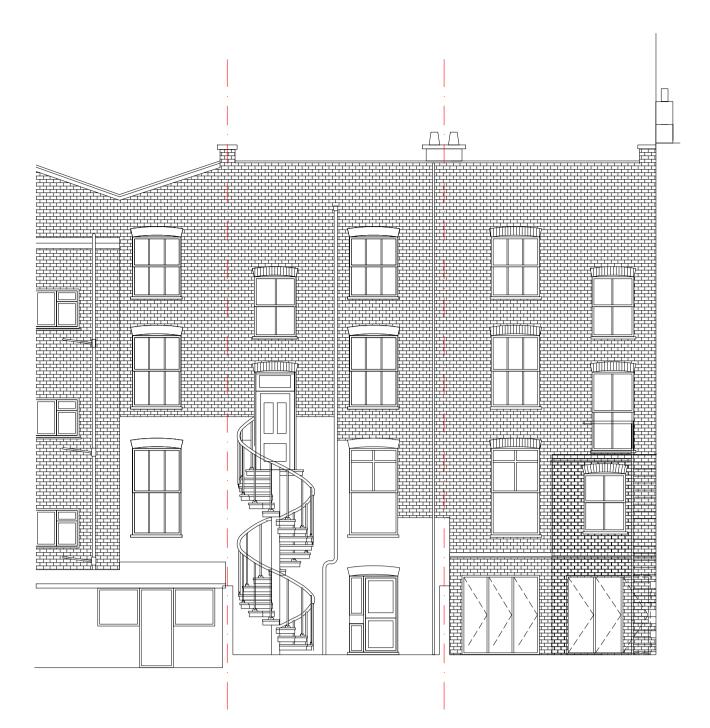

01 EXISTING FRONT ELEVATION 1:200 @ A3

PROPOSED FRONT ELEVATION
1:200 @ A3

02 EXISTING REAR ELEVATION 1:200 @ A3

04 PROPOSED REAR ELEVATION
1:200 @ A3