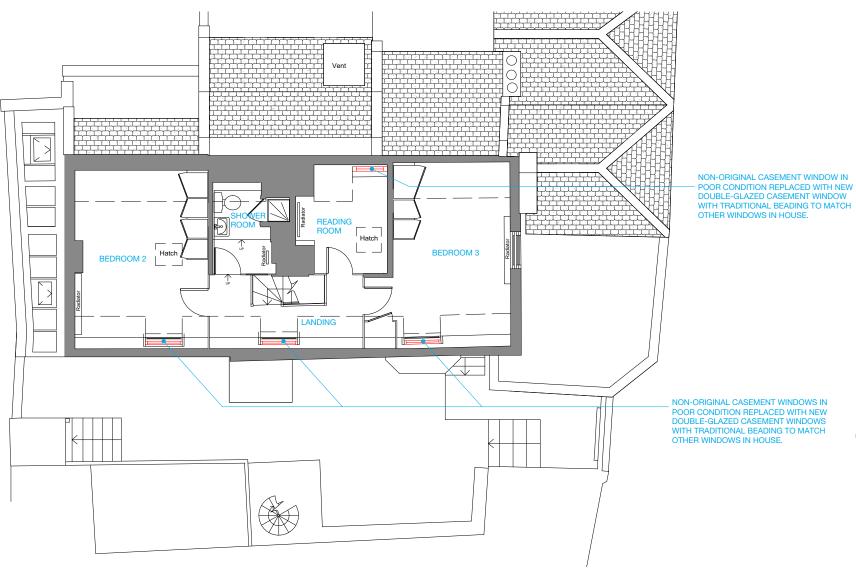

SHEET TITLE
Existing Ground Floor Plan

1:100

DATE CREATED 9 September 2020 FILE REFERENCE

INTERIOR VIEW ONTO BAY WINDOW IN POOR CONDITION.

© This drawing is the property of mitzman architects. No disclosure or copy of it may be made without the written permission of Mitzman Architects.

SHEET TITLE
Existing Second Floor Plan

DATE CREATED 9 September 2020

FILE REFERENCE

EXISTING NON-ORIGINAL CASEMENT WINDOWS IN VERY POOR CONDITION.

© This drawing is the property of mitzman architects. No disclosure or copy of it may be made without the written permission of Mitzman Architects.