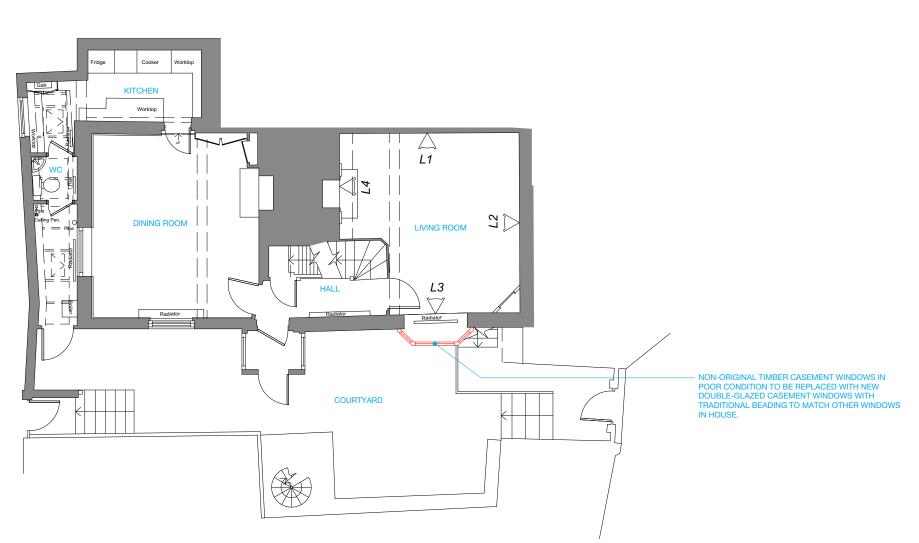

SHEET TITLE
Existing Ground Floor Plan

1:100

DATE CREATED 9 September 2020 FILE REFERENCE

INTERIOR VIEW ONTO BAY WINDOW IN POOR CONDITION.

© This drawing is the property of mitzman architects. No disclosure or copy of it may be made without the written permission of Mitzman Architects.