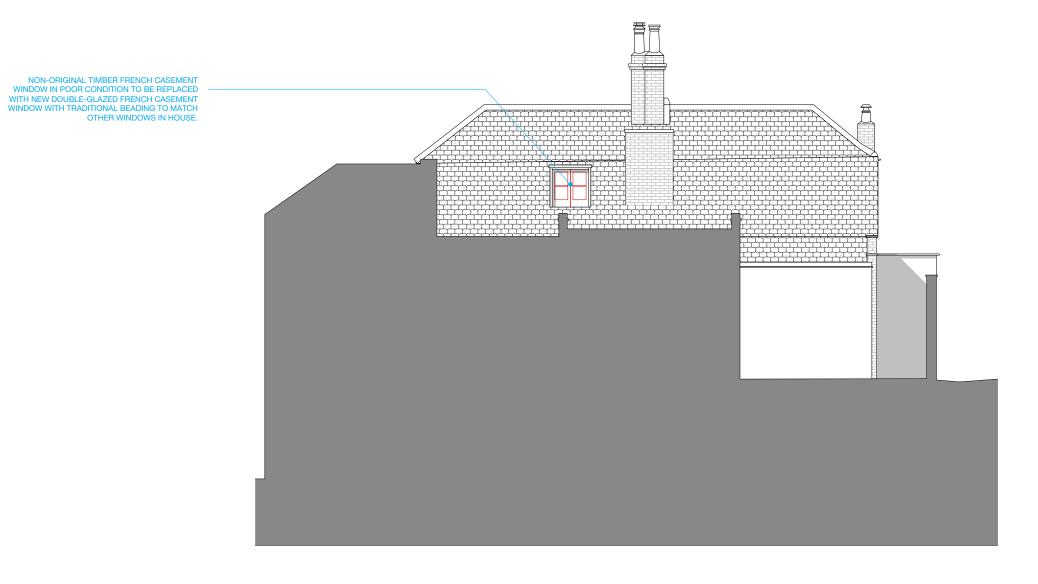

CLIENT Mr Ian Greenhalgh

PROJECT
19 The Mount, Hampstead, London NW3 6ST

SHEET TITLE
Existing Elevation 1 (South)

1:100

DATE CREATED 9 September 2020

FILE REFERENCE

DRAWING NUMBER REVISION

322-DWG-020

www.mitzmanarchitects.com London NW1 8YW

CLIENT Mr Ian Greenhalgh

PROJECT 19 The Mount, Hampstead, London NW3 6ST

SHEET TITLE
Existing Elevation 3 (North)

SCALE 1:100

DATE CREATED 9 September 2020

FILE REFERENCE