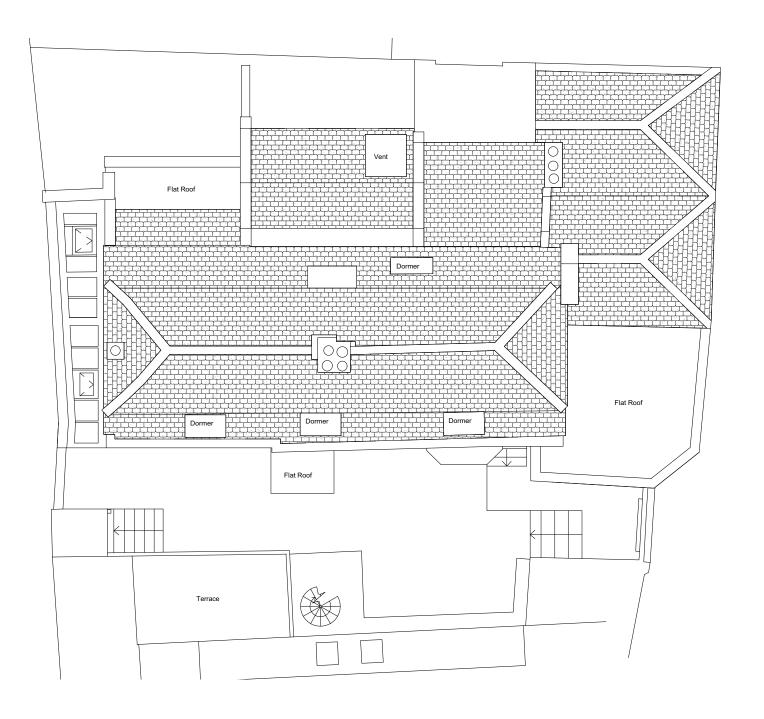

www.mitzmanarchitects.com London NW1 8YW CLIENT Mr Ian Greenhalgh

PROJECT 19 The Mount, Hampstead, London NW3 6ST

SHEET TITLE
Existing Roof Plan

SCALE 1:100

DATE CREATED 9 September 2020

FILE REFERENCE

© This drawing is the property of mitzman architects. No disclosure or copy of it may be made without the written permission of Mitzman Architects.