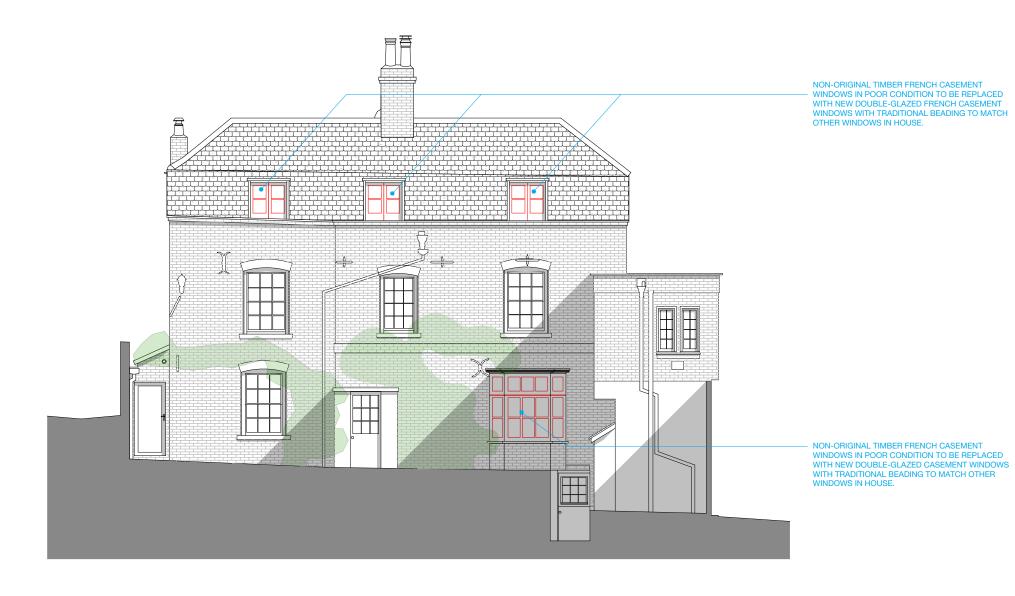

CLIENT Mr Ian Greenhalgh

PROJECT
19 The Mount, Hampstead, London NW3 6ST

SHEET TITLE
Existing Elevation 1 (South)

1:100

DATE CREATED 9 September 2020

FILE REFERENCE

DRAWING NUMBER REVISION

322-DWG-020