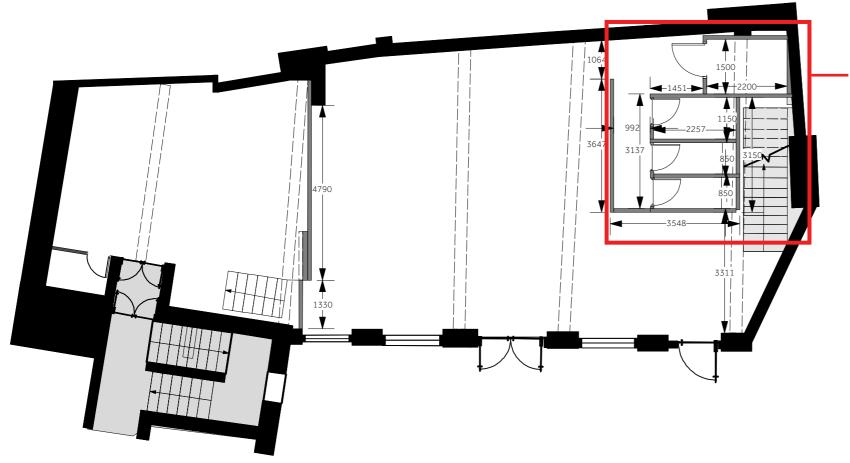

### LIME PICTURES

T: WHITEPAPER 7-10 Bateman's Row London, EC2A 3HH

TE: The Coach House, 8 alfred mews, Fitzrovia, London, W1T7AA

GROUND FLOOR GA - BUILDERS PLAN

| 1:50 @ A1         | 01/10/19    | DRAWN: MB | CHECKED: SL |
|-------------------|-------------|-----------|-------------|
| PROJECT NO: WPD40 | DRAWING NO: | PD40-13   | REVISION:   |