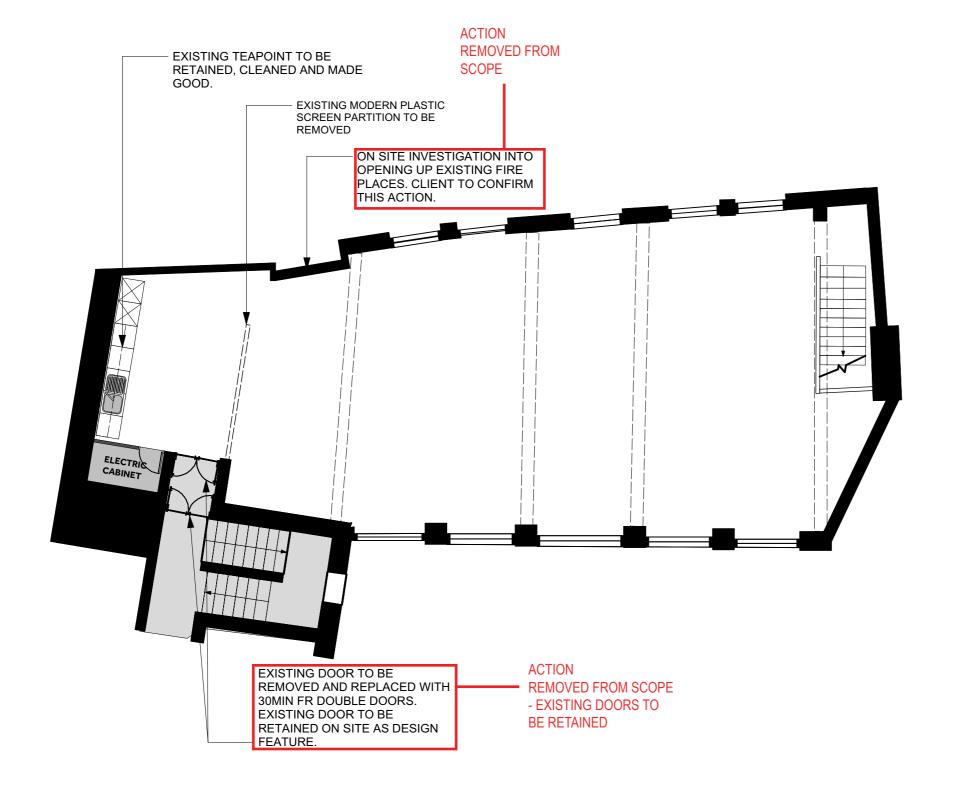

### **PLANNING**

| ARCHITECT:           | WHITEPA<br>7-10 Batema<br>London, EC2     | an's Row  |           |    |
|----------------------|-------------------------------------------|-----------|-----------|----|
| SITE:                | The Coach House,<br>Fitzrovia, L<br>W1T7A | ondon,    |           |    |
| TITLE:               | EXISTING DEMOLI                           | SION PLAN |           |    |
| SCALE: 1:100 @ A3    | DATE: 01/10/19                            | DRAWN: MB | CHECKED:  | SL |
| PROJECT NO: WP WPD40 | DRAWING NO:                               | /DD40.04  | REVISION: |    |