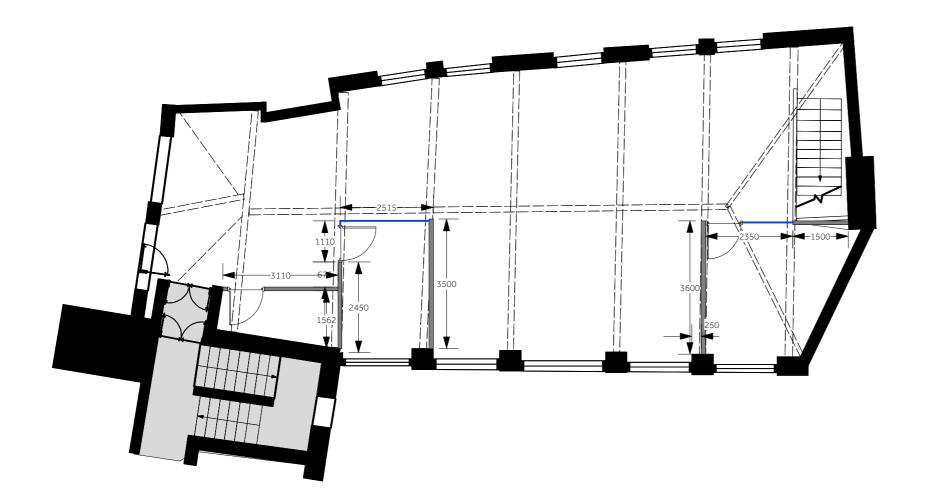

Partition Notes

New soild partitions to be 70mm stud with 2no.

12.5mm acoustic plasterboard either side.

Notes:

Partition Notes

New soild partitions to be 70mm stud with 2no. 12.5mm acoustic plasterboard either side.

All new glazed partitions to be crittal style single glazed.

Note: Skirting to be square edge hardwood plant on skirting.

Notes:

NOTES: LAYOUT SUBJECT TO BUILDING CONTROL & FIRE OFFICE APPROVAL. DO NOT SCALE FROM THE DRAWING