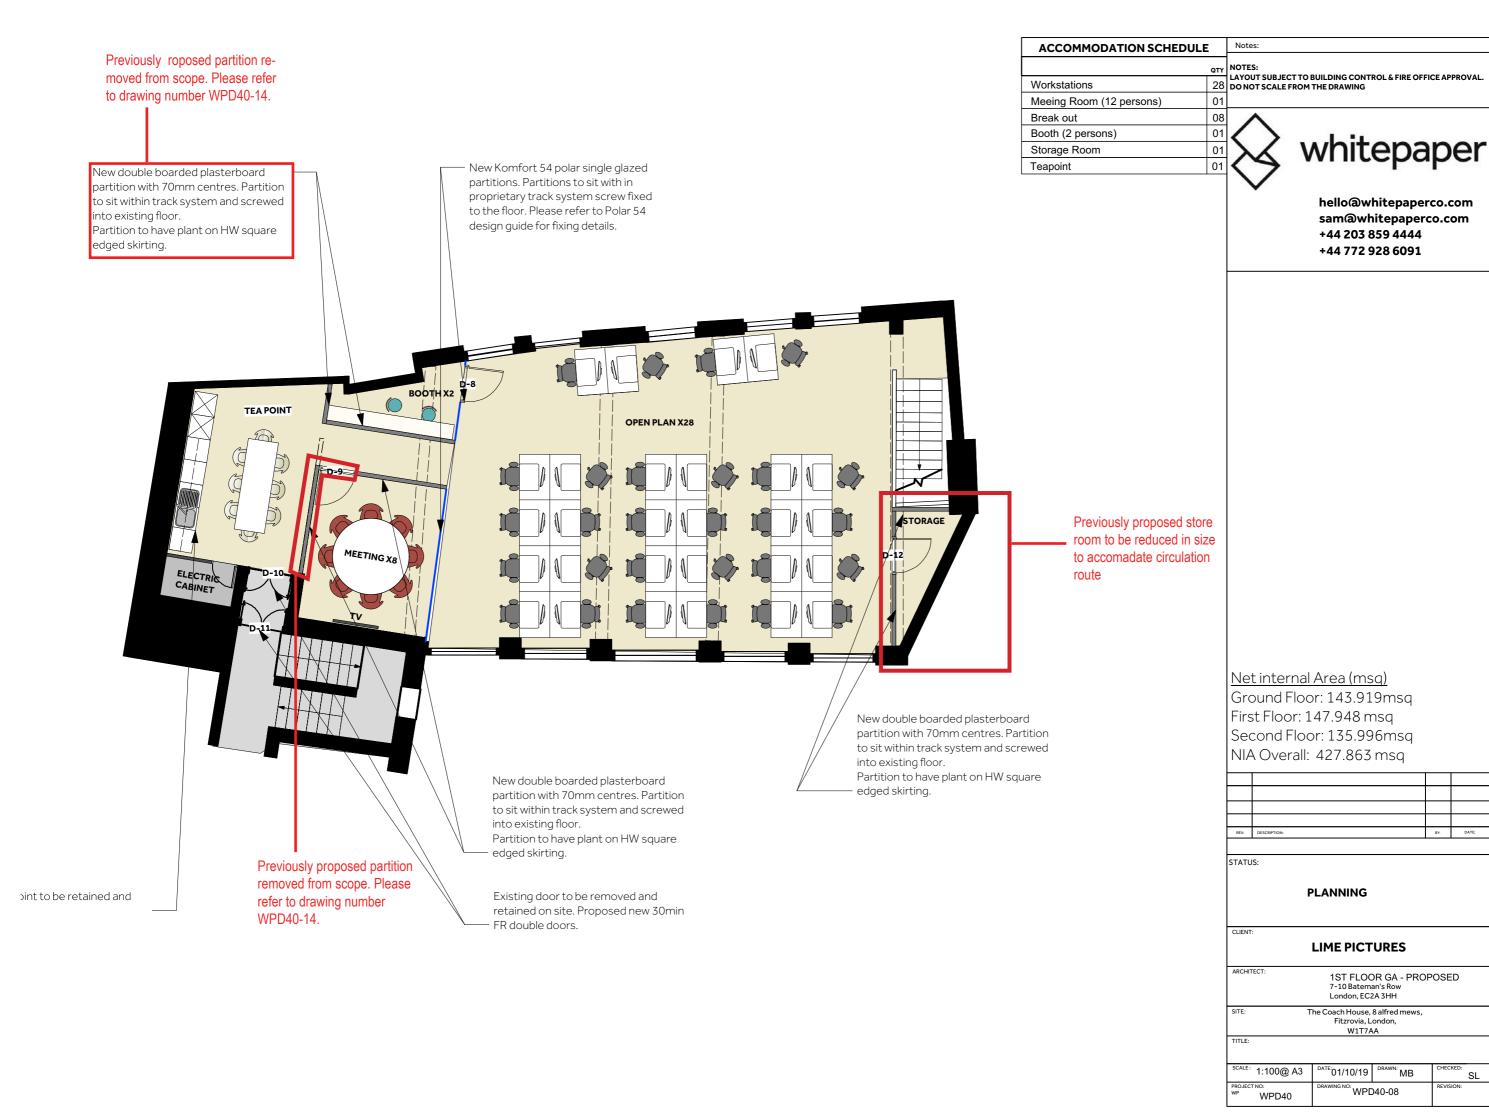

ACCOMMODATION SCHEDULE 01 01 03 01

QTY NOTES:
LAYOUT SUBJECT TO BUILDING CONTROL & FIRE OFFICE APPROVAL. 08 DO NOT SCALE FROM THE DRAWING

### **LIME PICTURES**

ARCHITECT: WHITEPAPER 7-10 Bateman's Row London, EC2A 3HH The Coach House, 8 alfred mews, Fitzrovia, London, W1T7AA

GROUND FLOOR GA - PROPOSED

|   | SCALE:    | 1:100 @ A3 | 01/10/19    | DRAWN: MB | S S       | ∟      |
|---|-----------|------------|-------------|-----------|-----------|--------|
| I | PROJECT N | 10:        | DRAWING NO: |           | REVISION: | $\neg$ |
|   | WP        | WPD40      | WPD-        | 40-07     |           |        |

| ACCOMMODATION SCHEDULE      | :   | Notes:                                                                    |
|-----------------------------|-----|---------------------------------------------------------------------------|
|                             | QTY | NOTES:                                                                    |
| Workstations                | 30  | LAYOUT SUBJECT TO BUILDING CONTROL & FII<br>DO NOT SCALE FROM THE DRAWING |
| Private Office (01 persons) | 01  |                                                                           |
| Private Office (02 persons) | 01  | ^                                                                         |
| Storage Room                | 01  | < > 1.11                                                                  |
| _                           |     | \ \ \\\\\\\\\\\\\\\\\\\\\\\\\\\\\\\\\\                                    |

Breakout Lounge

FIRE OFFICE APPROVAL.