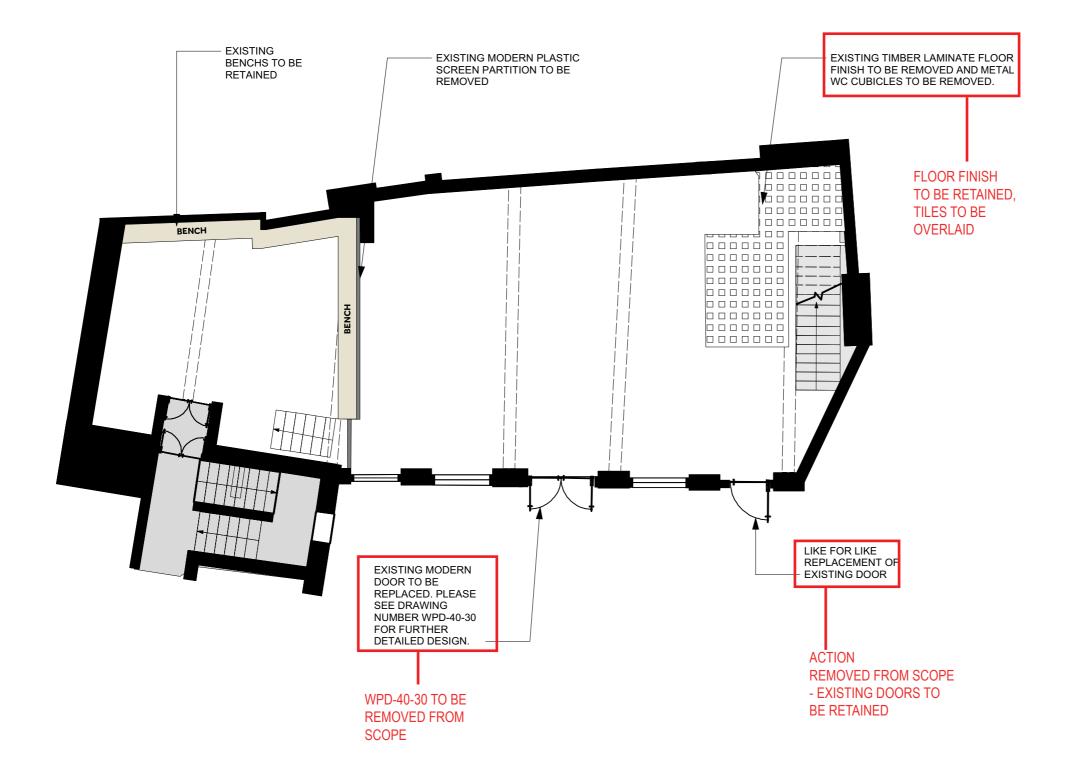

### **LIME PICTURES**

ARCHITECT: WHITEPAPER 7-10 Bateman's Row London, EC2A 3HH

The Coach House, 8 alfred mews, Fitzrovia, London, W1T7AA

GROUND FLOOR DEMOLISION PLAN

| SCALE: 1:100 @ A3 | 01/10/19 DRAWN: MB | CHECKED:<br>SL |
|-------------------|--------------------|----------------|
| PROJECT NO:       | DRAWING NO:        | REVISION:      |
| WP WPD40          | WPD40-03           |                |