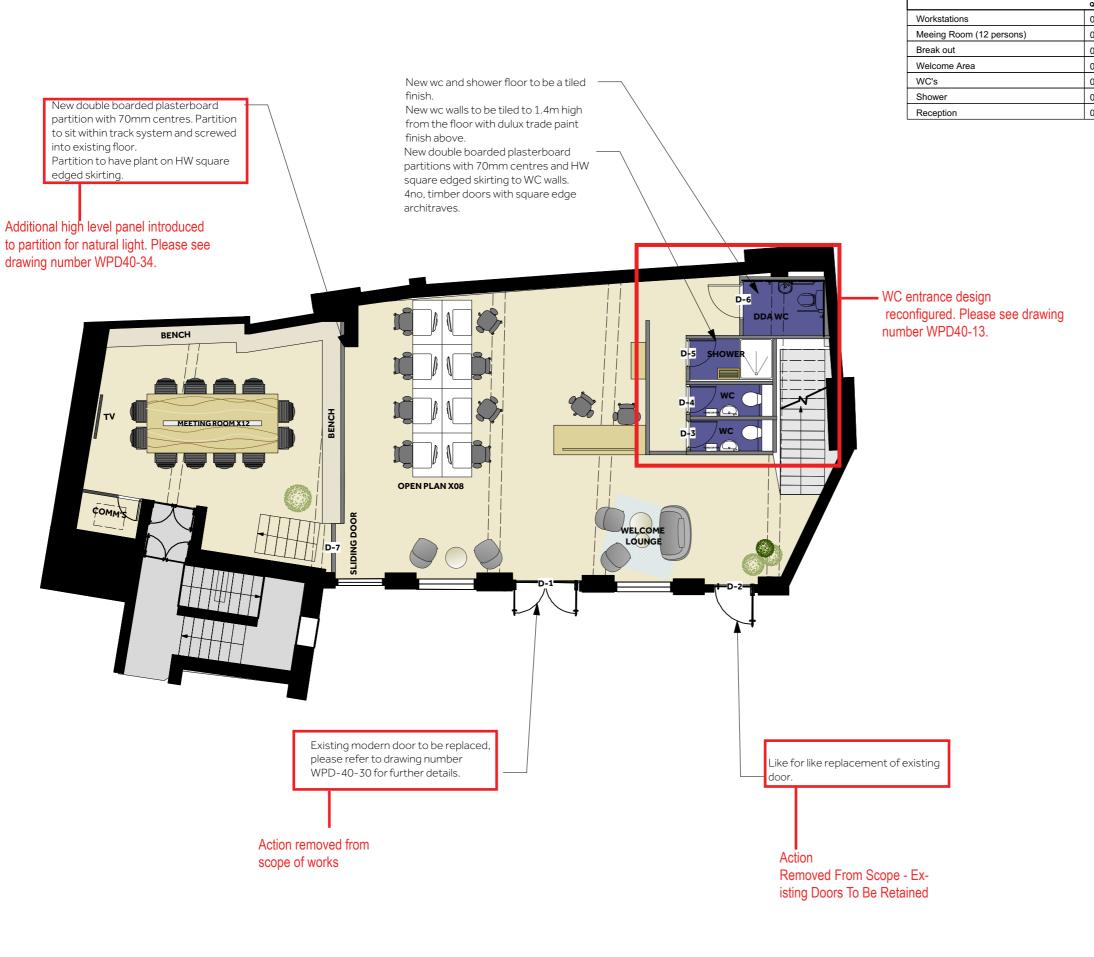

## whitepaper

hello@whitepaperco.com sam@whitepaperco.com +44 203 859 4444 +44 772 928 6091

 WC entrance design reconfigured. Please see drawing number WPD40-13.

| REV: | DESCRIPTION: | BY: | DATE: |
|------|--------------|-----|-------|

### LIME PICTURES

T: WHITEPAPER 7-10 Bateman's Row London, EC2A 3HH

TE: The Coach House, 8 alfred mews, Fitzrovia, London, W1T7AA

GROUND FLOOR GA - BUILDERS PLAN

| 1:50 @ A1         | 01/10/19    | DRAWN: MB | CHECKED: SL |
|-------------------|-------------|-----------|-------------|
| PROJECT NO: WPD40 | DRAWING NO: | PD40-13   | REVISION:   |