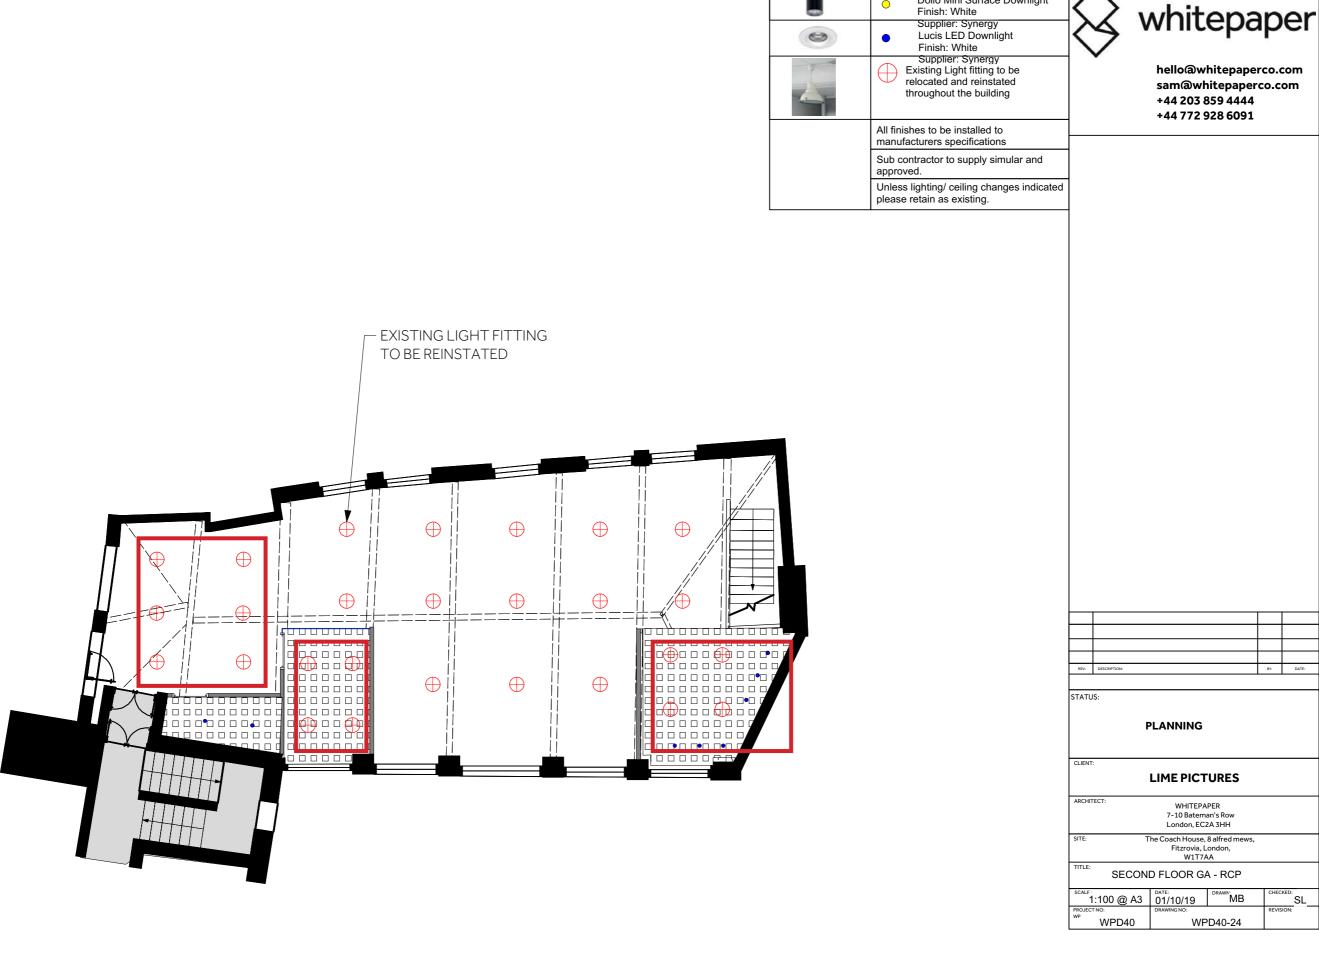

### LIME PICTURES

WHITEPAPER 7-10 Bateman's Row London, EC2A 3HH

The Coach House, 8 alfred mews, Fitzrovia, London, W1T7AA

EXISTING DEMOLISION PLAN - SECOND FLOOR

| scale: 1:100@ A3     | 01/10/19    | DRAWN: MB | CHECKED:<br>SL |
|----------------------|-------------|-----------|----------------|
| PROJECT NO: WP WPD40 | DRAWING NO: | WPD40-05  | REVISION:      |