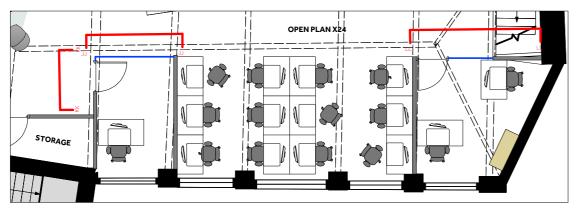

| ACCOMMODATION SCHEDULE      | :   | Notes:                                                                    |
|-----------------------------|-----|---------------------------------------------------------------------------|
|                             | QTY | NOTES:                                                                    |
| Workstations                | 30  | LAYOUT SUBJECT TO BUILDING CONTROL & FII<br>DO NOT SCALE FROM THE DRAWING |
| Private Office (01 persons) | 01  |                                                                           |
| Private Office (02 persons) | 01  | ^                                                                         |
| Storage Room                | 01  | < > 1.11                                                                  |
| _                           |     | \ \ \\\\\\\\\\\\\\\\\\\\\\\\\\\\\\\\\\                                    |

Breakout Lounge

FIRE OFFICE APPROVAL.