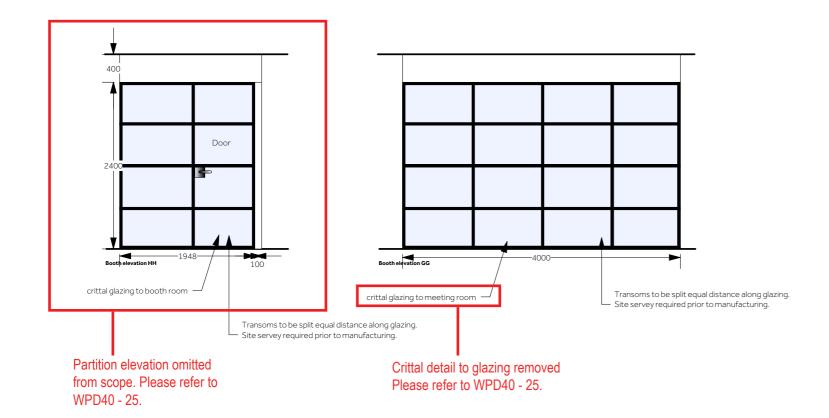

## whitepaper

hello@whitepaperco.com sam@whitepaperco.com +44 203 859 4444 +44 772 928 6091

| REV:              | DESCRIPTION:       |                        |         |        | BY:   | DAT        |
|-------------------|--------------------|------------------------|---------|--------|-------|------------|
|                   |                    |                        |         |        |       |            |
| STATU             | S:                 |                        |         |        |       |            |
|                   |                    |                        |         |        |       |            |
|                   | 6                  | SIDANSIAINTEC.         | TION    |        |       |            |
|                   | _                  |                        |         |        |       |            |
|                   |                    |                        |         |        |       |            |
| CLIENT            | :                  |                        |         |        |       |            |
|                   |                    | LIME PICT              | URES    |        |       |            |
|                   |                    |                        |         |        |       |            |
| ARCHIT            | ECT:               | WHITEPA                | PFR     |        |       |            |
|                   | 7-10 Bateman's Row |                        |         |        |       |            |
|                   |                    | London, EC2            | A 3HH   |        |       |            |
| SITE:             | Т                  | he Coach House,        |         | ews,   |       |            |
|                   |                    | Fitzrovia, Lo<br>W1T7A |         |        |       |            |
| TITLE:            |                    | MEETING RO             | OMEL    | E\/ATI | ONE   |            |
|                   |                    | WILL I ING KC          | OIVI EL | LVAII  | ONS   |            |
| SCALE:            | 1:50 @ A3          | DATE: 01/10/19         | DRAWN:  | MB     | CHEC  | KED:<br>SL |
| PROJECT           |                    | DRAWING NO:            |         |        | REVIS |            |
| WP WPD40 WPD40-26 |                    |                        |         |        |       |            |
| 1 11 540 20       |                    |                        |         |        |       |            |