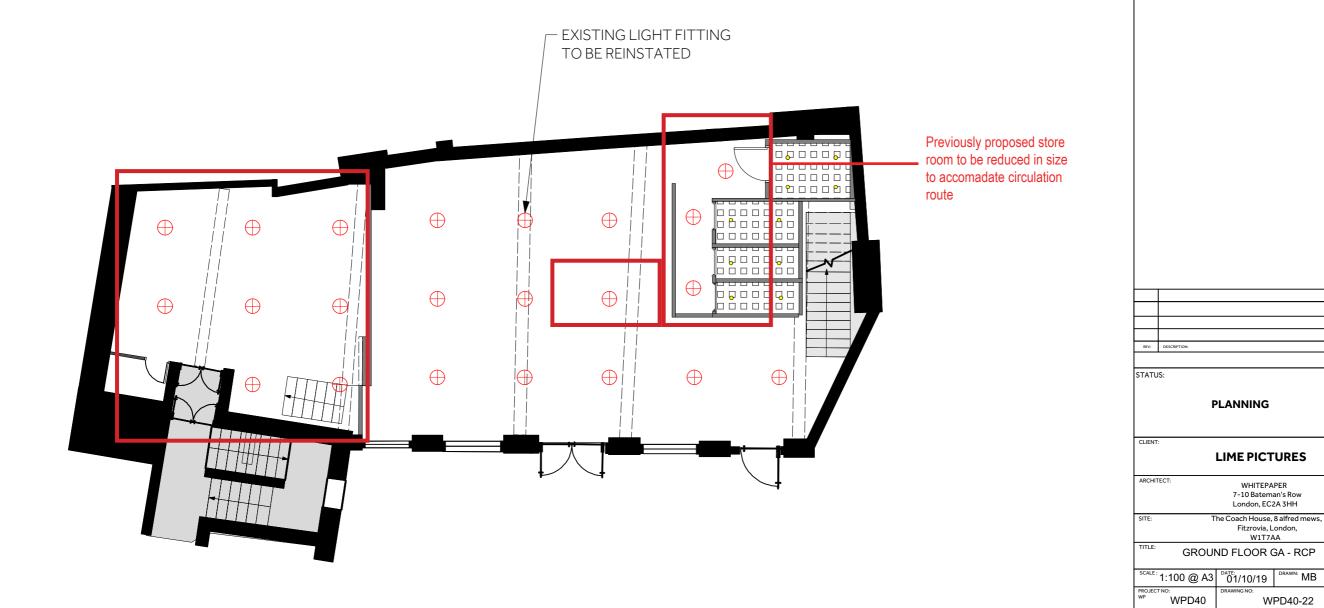

### **LIME PICTURES**

ARCHITECT: WHITEPAPER 7-10 Bateman's Row London, EC2A 3HH The Coach House, 8 alfred mews, Fitzrovia, London, W1T7AA

GROUND FLOOR GA - PROPOSED

|   | SCALE:    | 1:100 @ A3 | 01/10/19    | DRAWN: MB | S S       | ∟      |
|---|-----------|------------|-------------|-----------|-----------|--------|
| I | PROJECT N | 10:        | DRAWING NO: |           | REVISION: | $\neg$ |
|   | WP        | WPD40      | WPD-        | 40-07     |           |        |