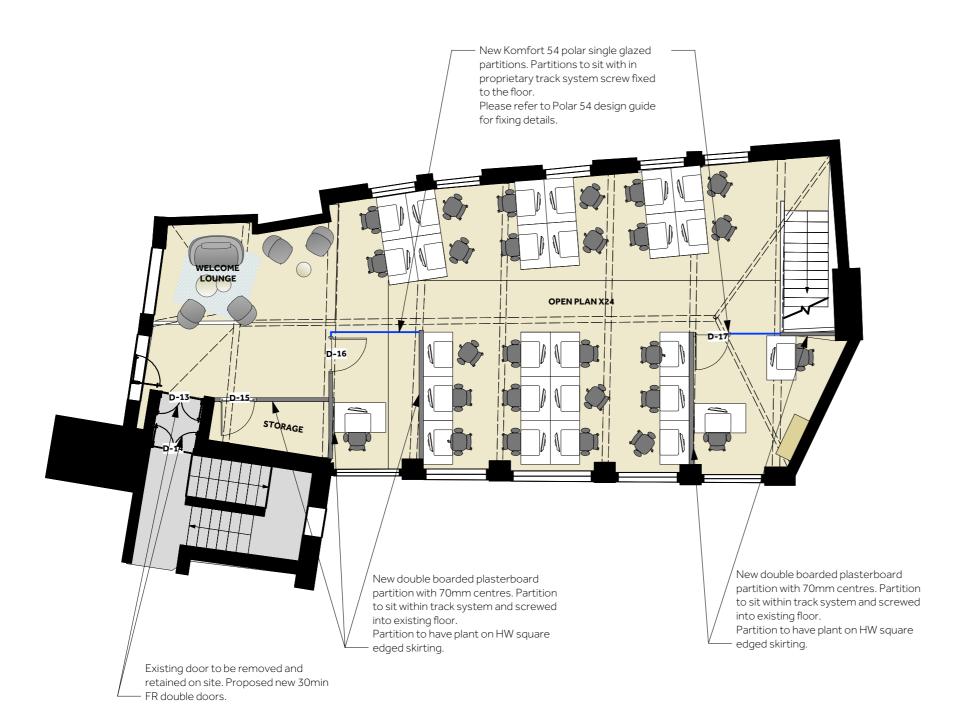

### **PLANNING**

LIME PICTURES

WHITEPAPER 7-10 Bateman's Row London, EC2A 3HH

The Coach House, 8 alfred mews, Fitzrovia, London, W1T7AA

2ND FLOOR GA - PROPOSED

CALE: 1:100 @ A3 SL 01/10/19 WPD40-09 WPD40

Partition Notes