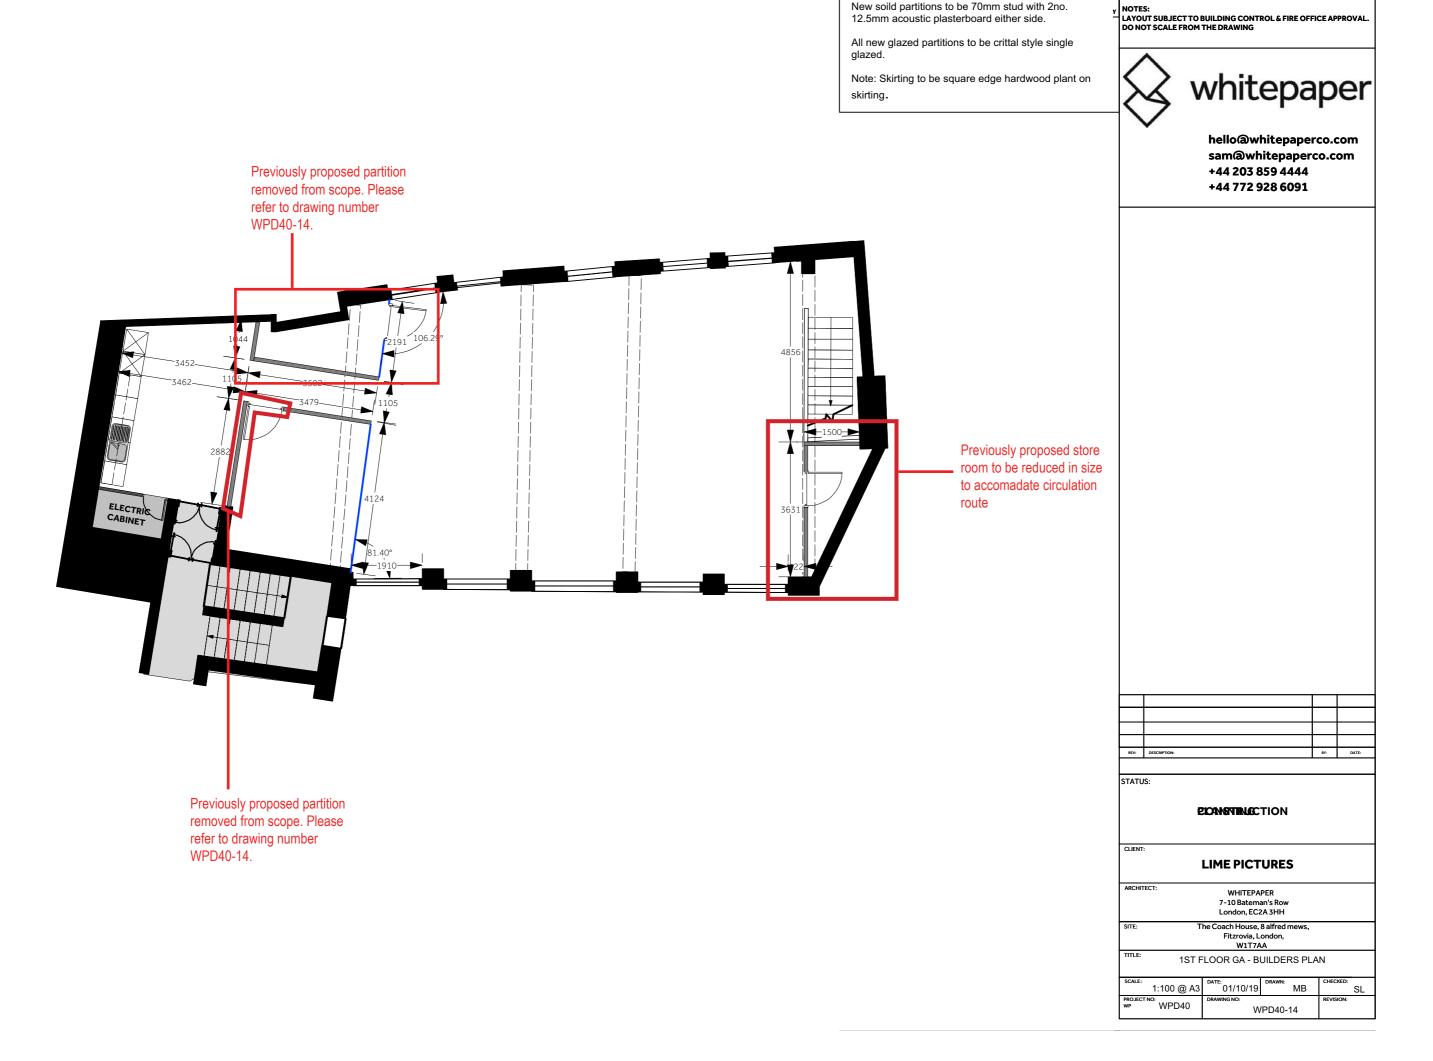

New soild partitions to be 70mm stud with 2no.
12.5mm acoustic plasterboard either side.

All new glazed partitions to be crittal style single glazed.

skirting.

Note: Skirting to be square edge hardwood plant on

Partition Notes

New soild partitions to be 70mm stud with 2no.

12.5mm acoustic plasterboard either side.

Notes:

Partition Notes

New soild partitions to be 70mm stud with 2no. 12.5mm acoustic plasterboard either side.

All new glazed partitions to be crittal style single glazed.

Note: Skirting to be square edge hardwood plant on skirting.

Notes:

NOTES: LAYOUT SUBJECT TO BUILDING CONTROL & FIRE OFFICE APPROVAL. DO NOT SCALE FROM THE DRAWING