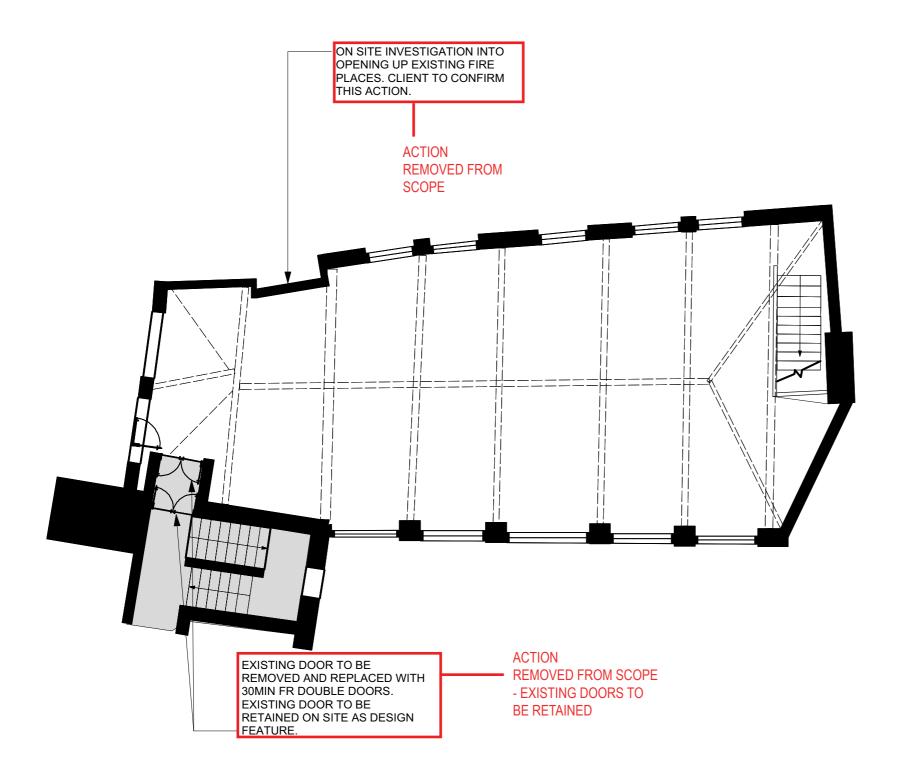

### LIME PICTURES

WHITEPAPER 7-10 Bateman's Row London, EC2A 3HH

The Coach House, 8 alfred mews, Fitzrovia, London, W1T7AA

EXISTING DEMOLISION PLAN - SECOND FLOOR

| scale: 1:100@ A3     | 01/10/19    | DRAWN: MB | CHECKED:<br>SL |
|----------------------|-------------|-----------|----------------|
| PROJECT NO: WP WPD40 | DRAWING NO: | WPD40-05  | REVISION:      |