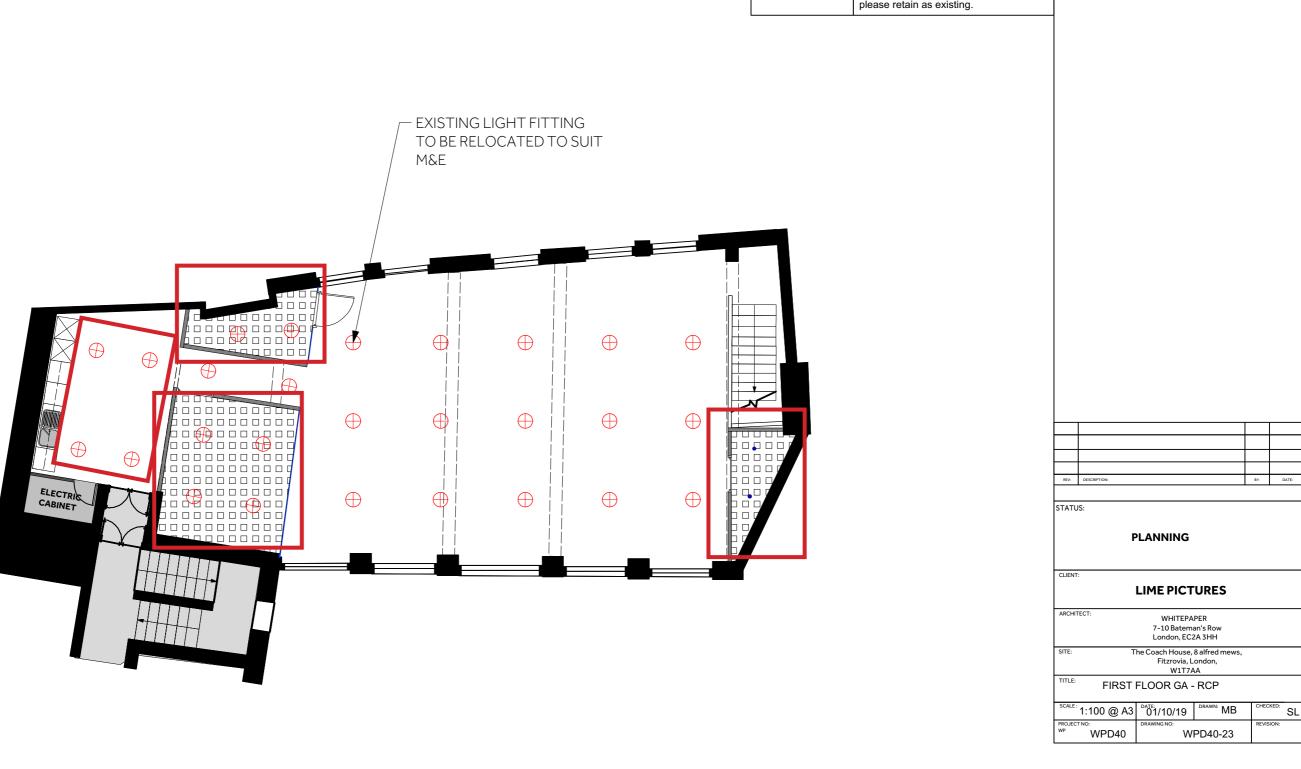

### **PLANNING**

LIME PICTURES

WHITEPAPER 7-10 Bateman's Row London, EC2A 3HH

The Coach House, 8 alfred mews, Fitzrovia, London, W1T7AA

2ND FLOOR GA - PROPOSED

CALE: 1:100 @ A3 SL 01/10/19 WPD40-09 WPD40

Partition Notes