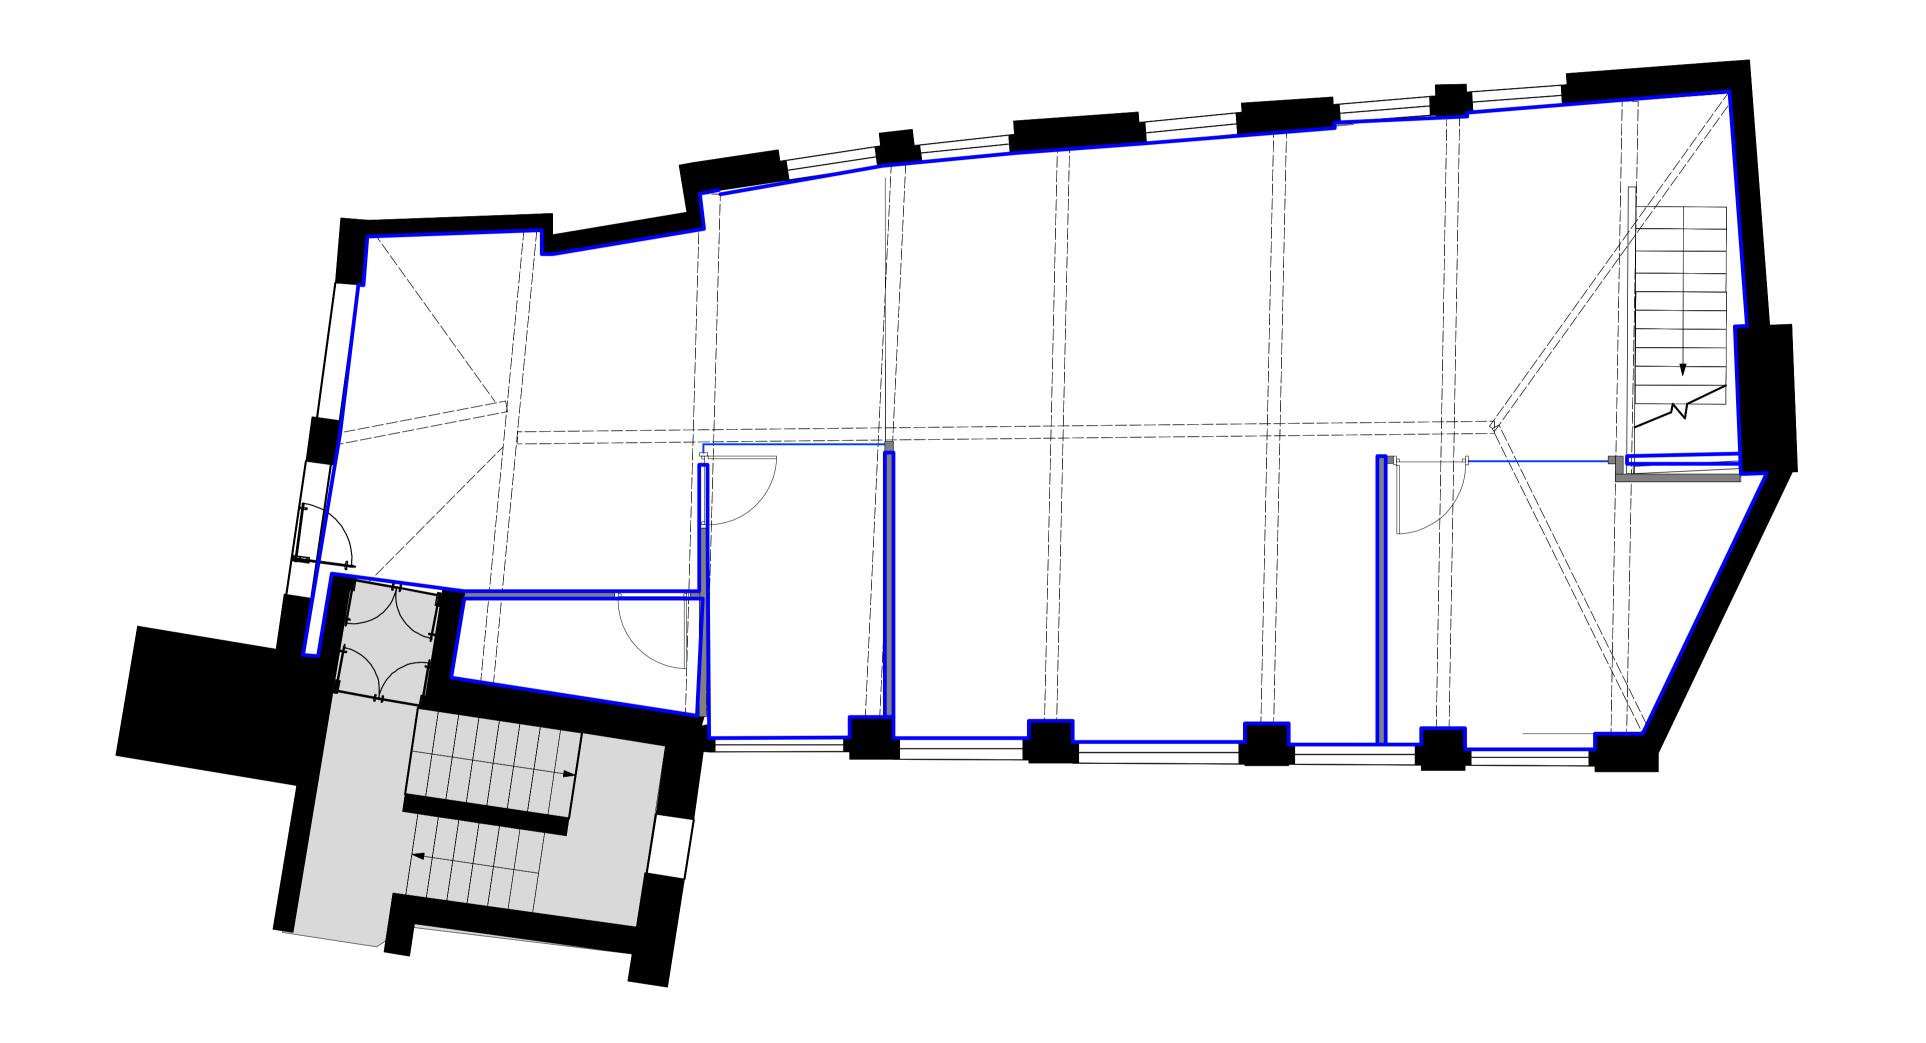

Wall Finishes

General decoration: existing exposed brick work to be painted white.

Spec:Dulux Trade, brilliant white.

All finishes to be installed to manufacturers specifications

Notes:

NOTES:
LAYOUT SUBJECT TO BUILDING CONTROL & FIRE OFFICE APPROVAL.
DO NOT SCALE FROM THE DRAWING

### **LIME PICTURES**

London, EC2A 3HH

WHITEPAPER 7-10 Bateman's Row

The Coach House, 8 alfred mews, Fitzrovia, London,

W1T7AA TITLE: 2ND FLOOR GA - WALL FINISHES

| scale::<br>1:50 @A1 | DATE:<br>01/10/19 | DRAWN:<br>MB | CHECKED:<br>SL |
|---------------------|-------------------|--------------|----------------|
| PROJECT NO:         | DRAWING NO:       |              | REVISION:      |
| WPD40               | WPD40-21          |              | 1              |