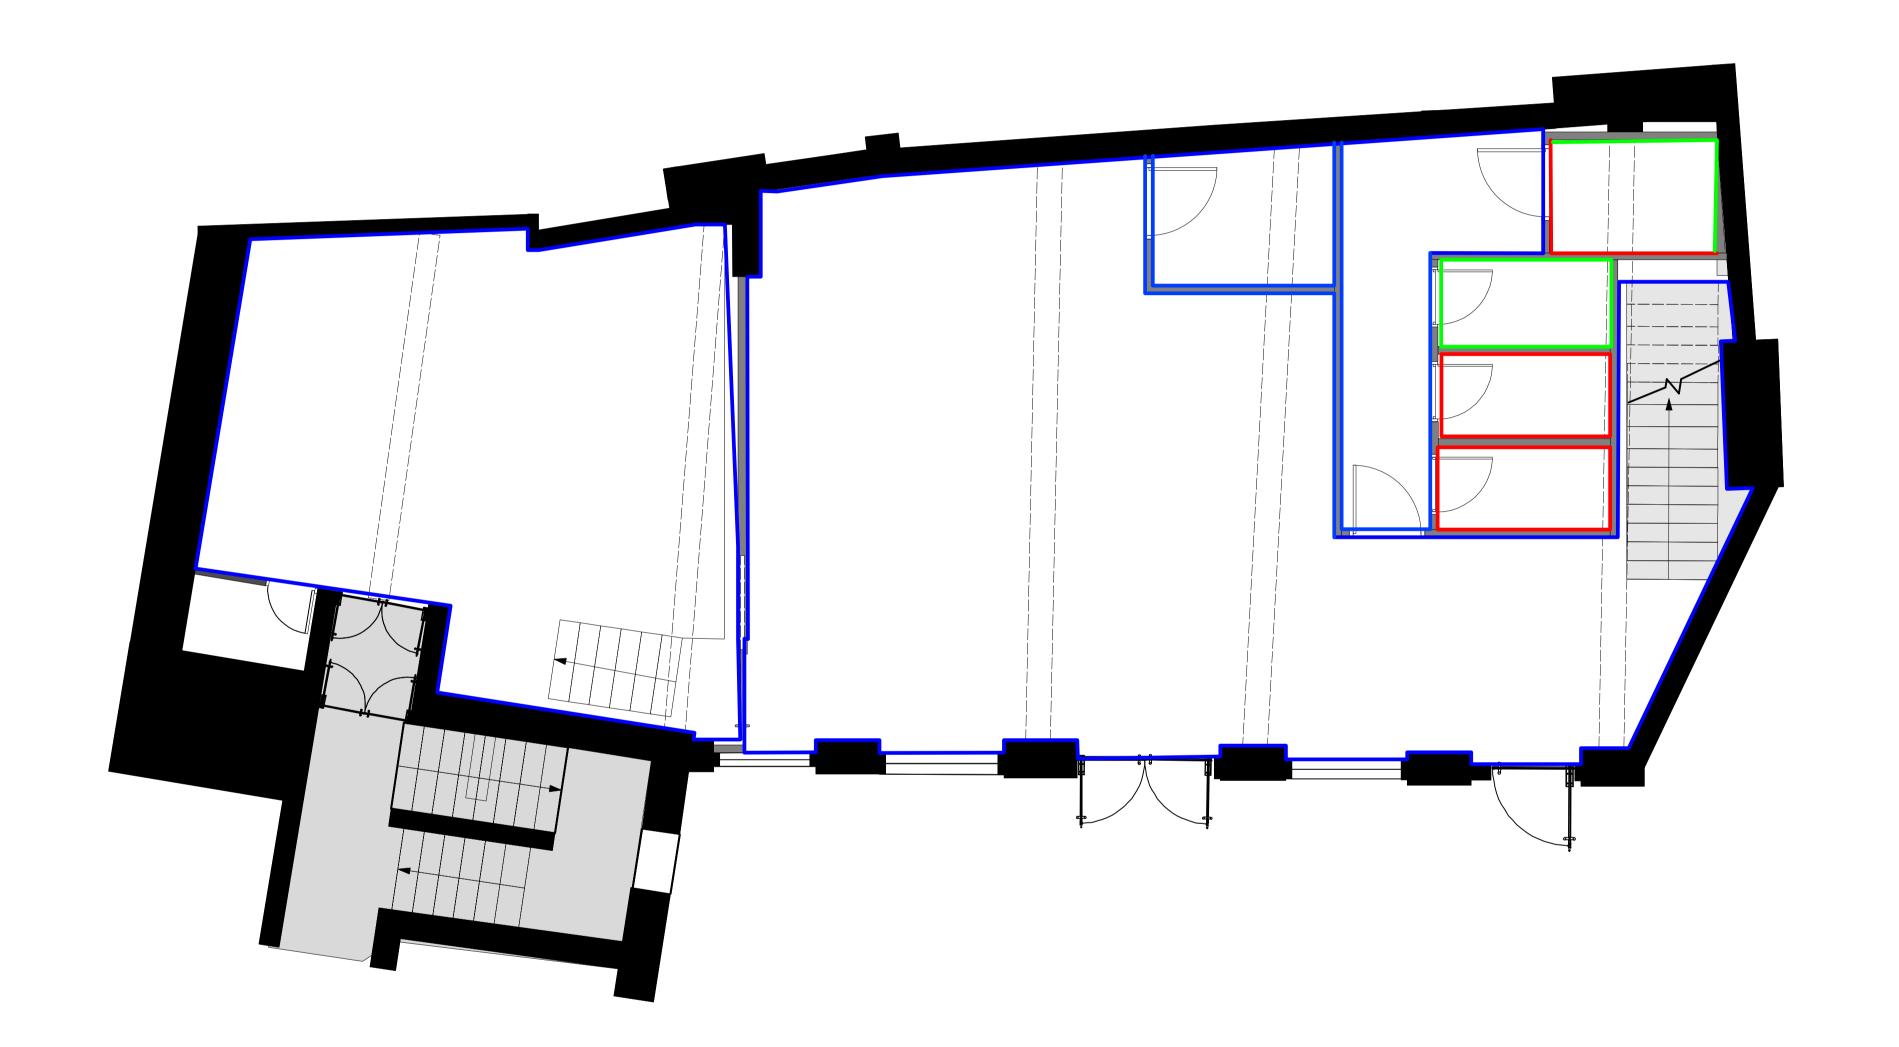

Wall Finishes

Shower tiles (Full Height): Residential cosmopolitan, SLOE WVSL3075 Design work tiles

General decoration: existing exposed brick work to be painted white.
 Spec:Dulux Trade, brilliant white.

All finishes to be installed to manufacturers specifications

Notes:

WC and shower Paint colour (Half height to daydo height, paint above): Tile Spec:
Residential cosmopolitan, SLOE WVSL3075
Design work tiles
Wall Paint Spec: Farrow and Ball, N2008

NOTES:
LAYOUT SUBJECT TO BUILDING CONTROL & FIRE OFFICE APPROVAL.
DO NOT SCALE FROM THE DRAWING

hello@whitepaperco.com sam@whitepaperco.com +44 203 859 4444 +44 772 928 6091

| Α    | Updated as per GA changes | MB  | 06.11.19 |
|------|---------------------------|-----|----------|
| REV: | DESCRIPTION:              | BY: | DATE:    |

# **LIME PICTURES**

SITE:

TITLE:

WHITEPAPER 7-10 Bateman's Row London, EC2A 3HH

The Coach House, 8 alfred mews, Fitzrovia, London, W1T7AA

GROUND FLOOR GA - WALL FINISHES

| scale::<br>1:50 @A1 | date:<br>01/10/19 | drawn:<br>MB | CHECKED:<br>SL |
|---------------------|-------------------|--------------|----------------|
| PROJECT NO:         | DRAWING NO:       |              | REVISION:      |
| WPD40               | WPD40-19          |              | А              |