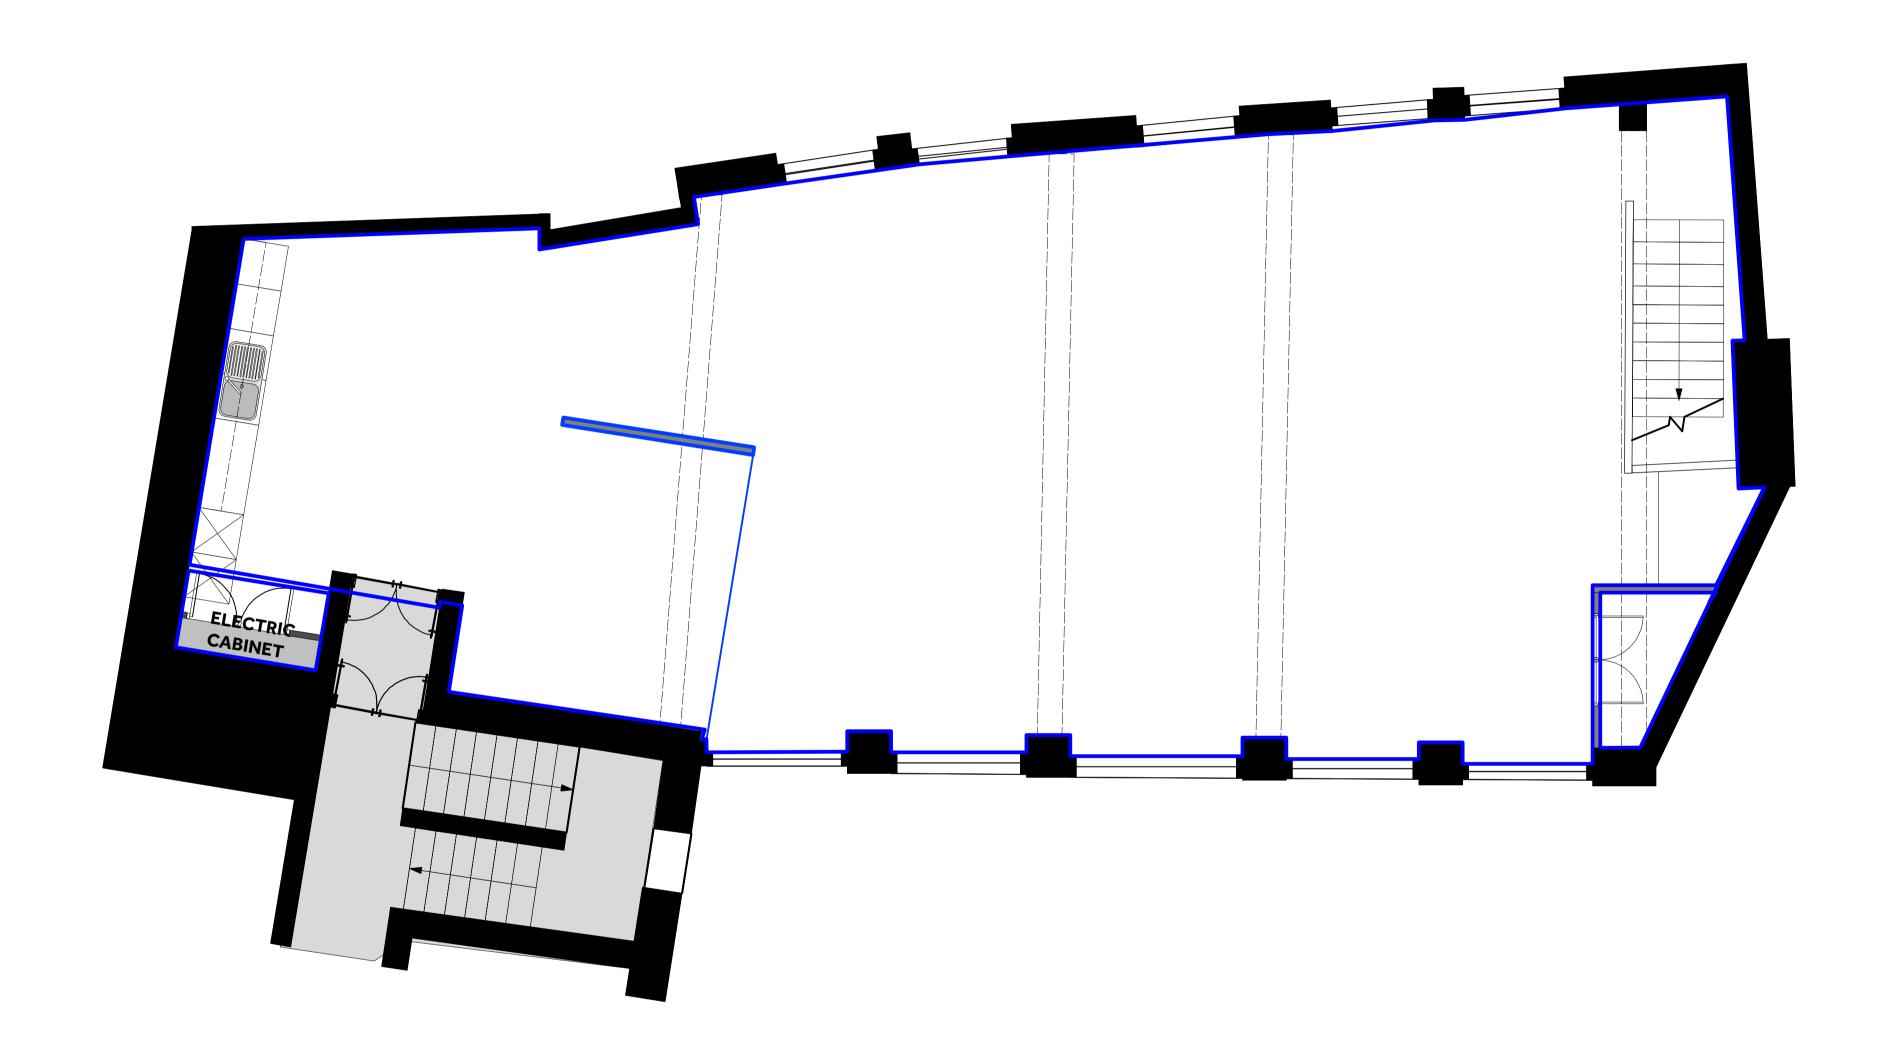

Wall Finishes

General decoration: existing exposed brick work to be painted white.

Spec:Dulux Trade, brilliant white.

All finishes to be installed to manufacturers specifications

Notes:

NOTES:
LAYOUT SUBJECT TO BUILDING CONTROL & FIRE OFFICE APPROVAL.
DO NOT SCALE FROM THE DRAWING

### **LIME PICTURES**

WHITEPAPER 7-10 Bateman's Row London, EC2A 3HH

The Coach House, 8 alfred mews, Fitzrovia, London, W1T7AA

TITLE: 1ST FLOOR GA - WALL FINISHES

| scale::<br>1:50 @A1 | DATE:<br>01/10/19 | DRAWN:<br>MB | CHECKED:<br>SL |
|---------------------|-------------------|--------------|----------------|
| PROJECT NO:         | DRAWING NO:       |              | REVISION:      |
| WPD40               | W                 | PD40-20      | А              |