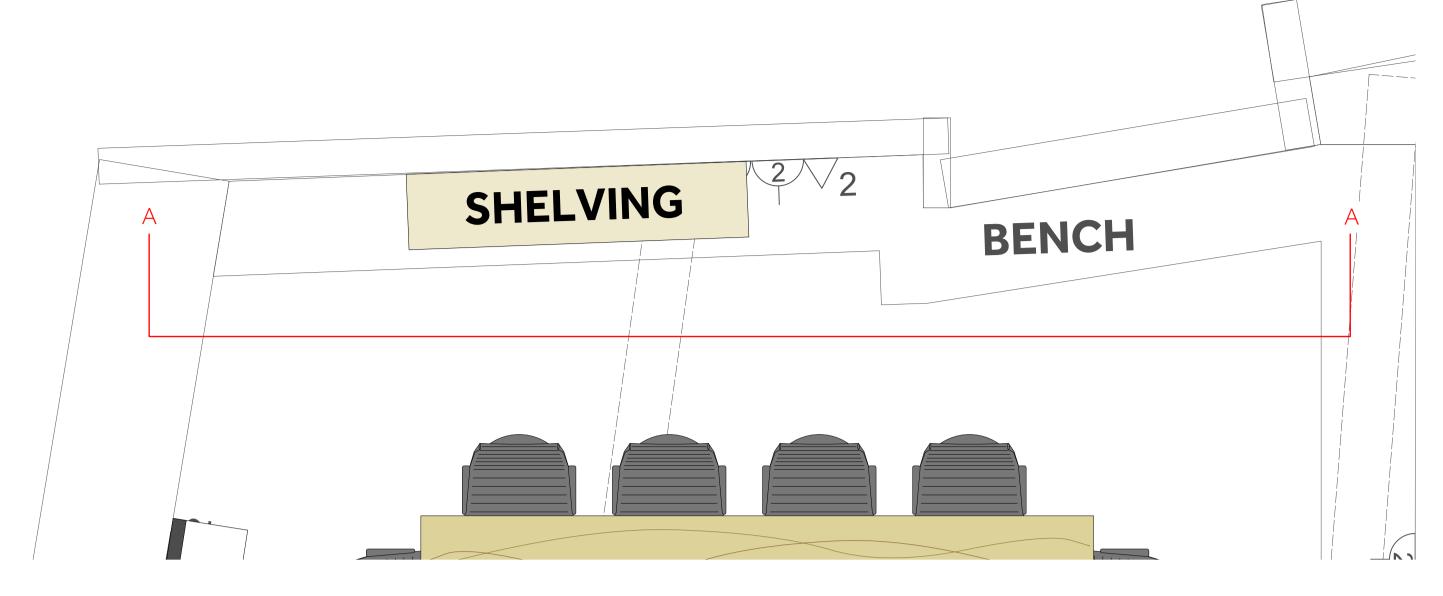

Plan @ 1:20

Elevation AA @ 1:20

Section BB@1:5

Image A - Bracket reference

Image B- Pelmet reference

NOTES:
LAYOUT SUBJECT TO BUILDING CONTROL & FIRE OFFICE APPROVAL.
DO NOT SCALE FROM THE DRAWING