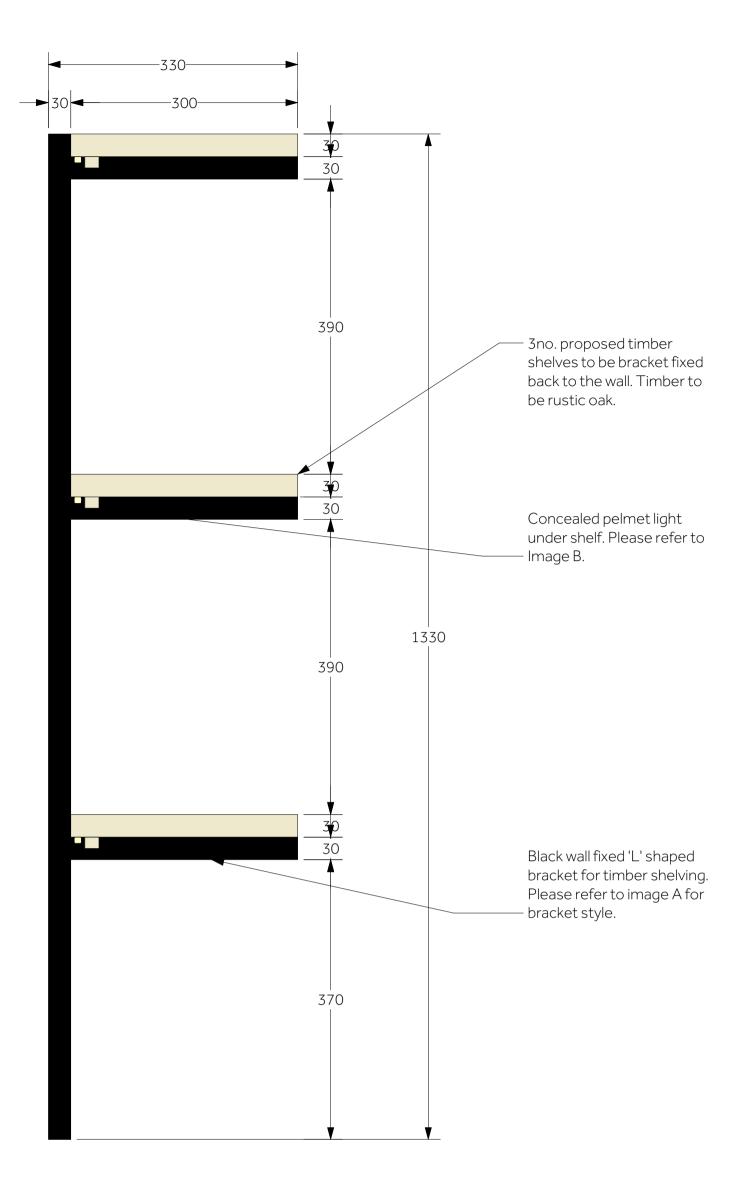

Plan @ 1:20

Elevation AA @ 1:20

Section BB@1:5

Image A - Bracket reference

Image B- Pelmet reference

NOTES:
LAYOUT SUBJECT TO BUILDING CONTROL & FIRE OFFICE APPROVAL.
DO NOT SCALE FROM THE DRAWING