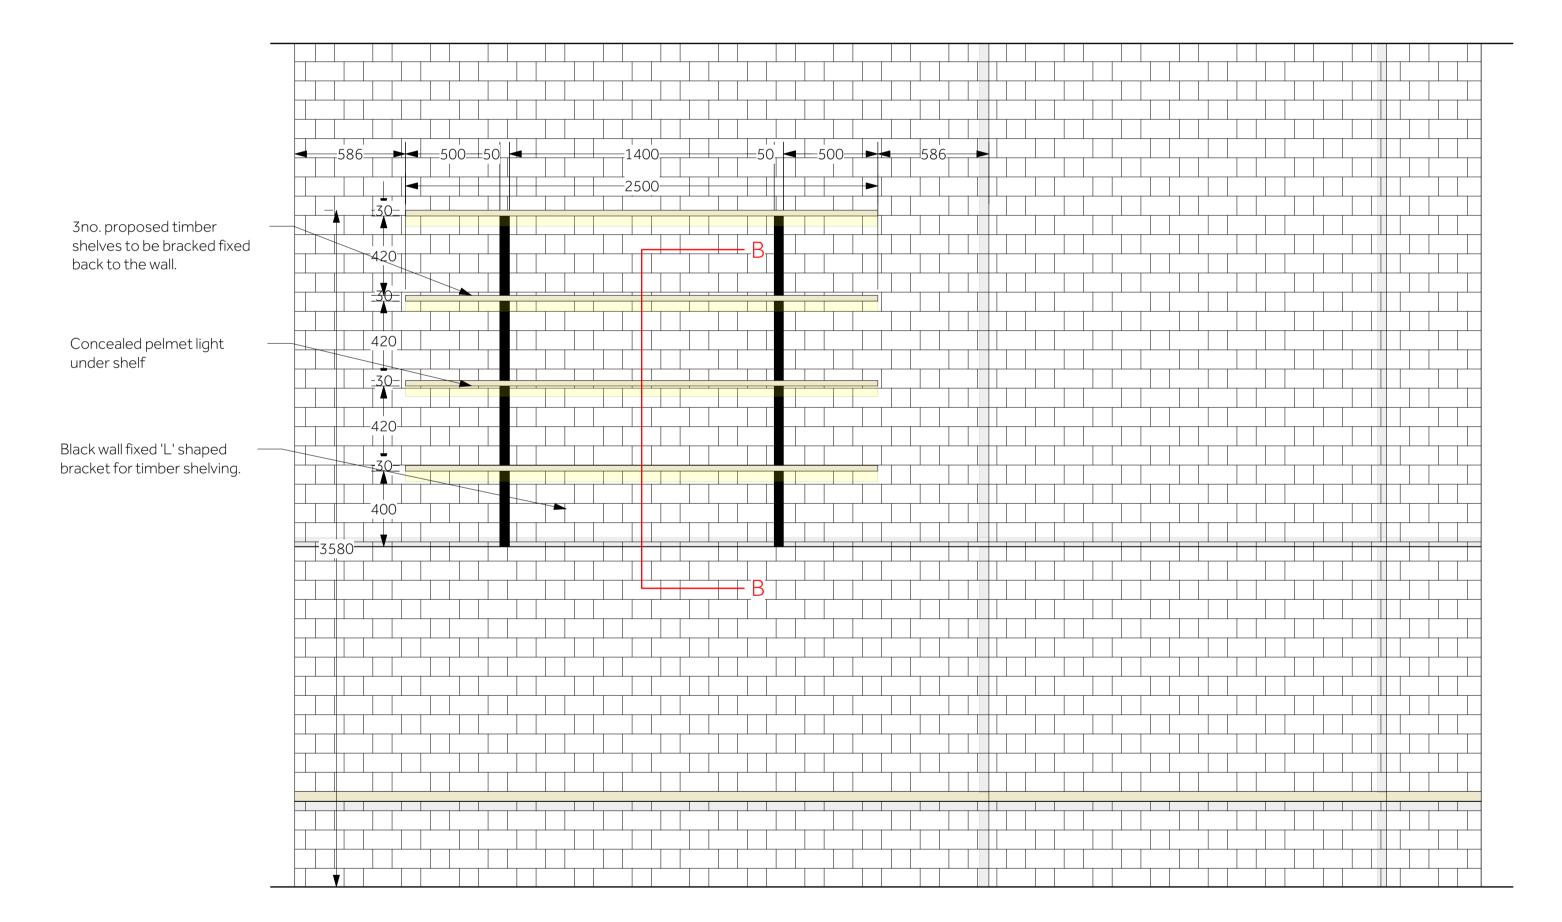

Plan @ 1:20

Elevation AA @ 1:20

Section BB@1:5

Image A - Bracket reference

Image B- Pelmet reference

NOTES:
LAYOUT SUBJECT TO BUILDING CONTROL & FIRE OFFICE APPROVAL.
DO NOT SCALE FROM THE DRAWING