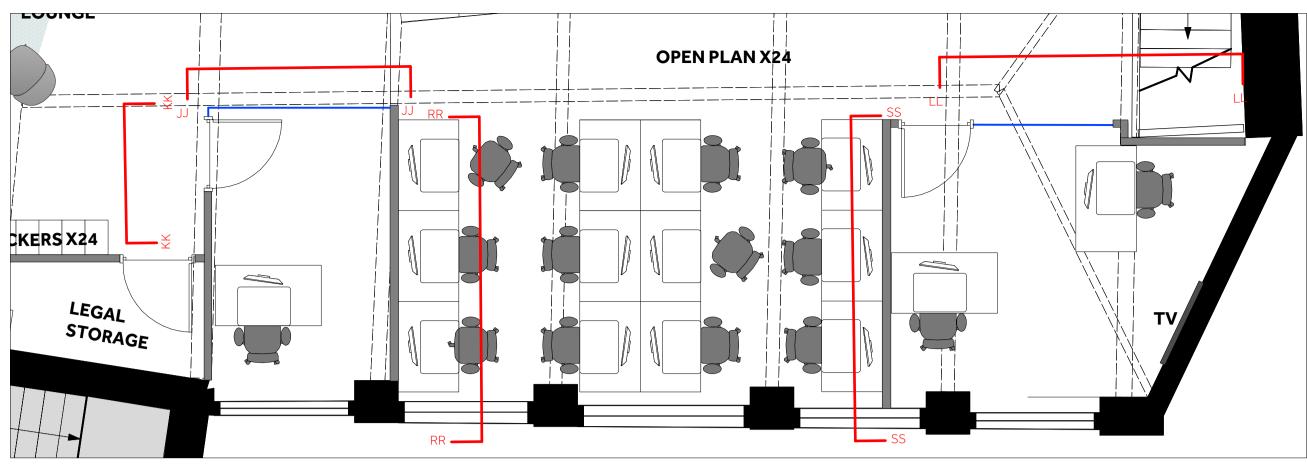

Notes:

NOTES:
LAYOUT SUBJECT TO BUILDING CONTROL & FIRE OFFICE APPROVAL.
DO NOT SCALE FROM THE DRAWING

hello@whitepaperco.com sam@whitepaperco.com +44 203 859 4444 +44 772 928 6091

| ·    |              |     |       |
|------|--------------|-----|-------|
|      |              |     |       |
|      |              |     |       |
| REV: | DESCRIPTION: | BY: | DATE: |
|      |              |     |       |