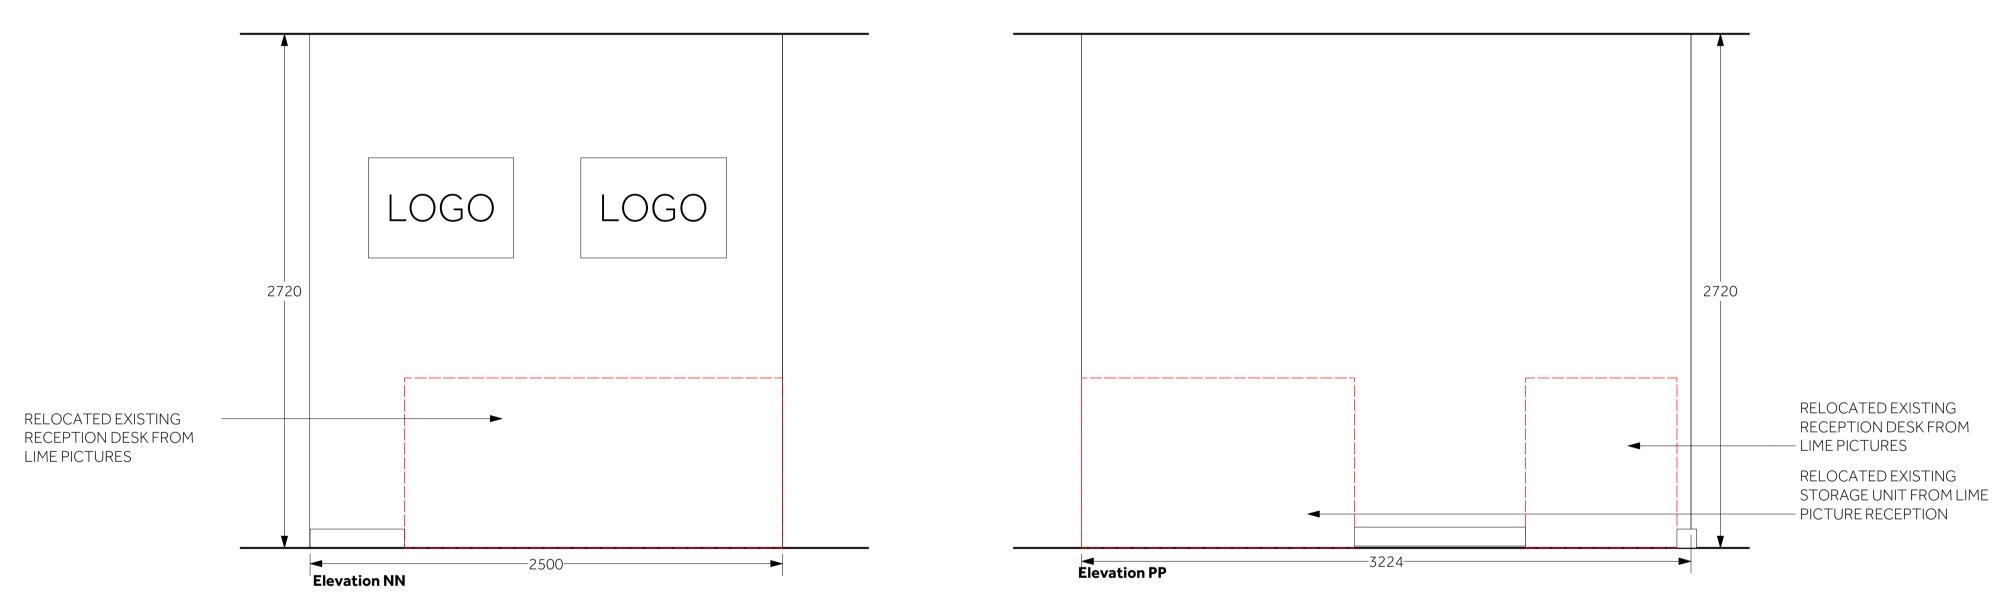

# CONSTRUCTION

CLIENT:

### I IME DICTLIDES

| ARCHITECT:           | WHITEPA                                                         | PER          |                |
|----------------------|-----------------------------------------------------------------|--------------|----------------|
|                      | 7-10 Batem                                                      |              |                |
|                      | London, EC                                                      | 2A 3HH       |                |
| SITE:                | The Coach House, 8 alfred mews,<br>Fitzrovia, London,<br>W1T7AA |              |                |
| TITLE:               | GROUND FLOOR ELEVATIONS                                         |              |                |
| SCALE::<br>1:20 @ A1 | DATE: 07/11/19                                                  | DRAWN:<br>MB | CHECKED:<br>SL |
| PROJECT NO: WP WPD40 | DRAWING NO:                                                     | PD40-34      | REVISION:      |