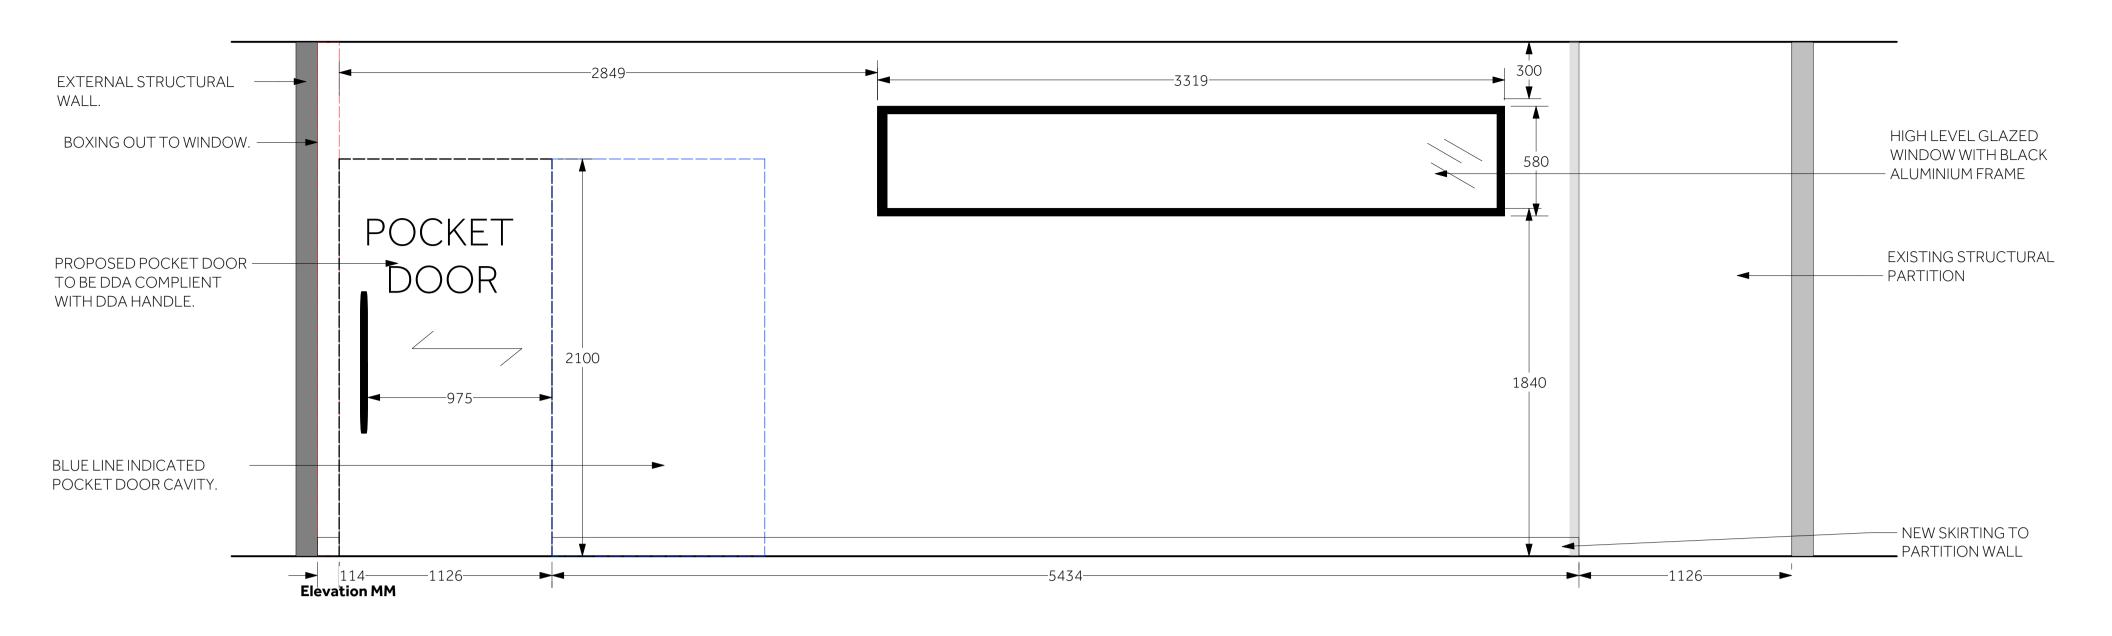

Notes:

NOTES:
LAYOUT SUBJECT TO BUILDING CONTROL & FIRE OFFICE APPROVAL.
DO NOT SCALE FROM THE DRAWING

hello@whitepaperco.com sam@whitepaperco.com +44 203 859 4444 +44 772 928 6091

| ·    |              |     |       |
|------|--------------|-----|-------|
|      |              |     |       |
|      |              |     |       |
| REV: | DESCRIPTION: | BY: | DATE: |
|      |              |     |       |