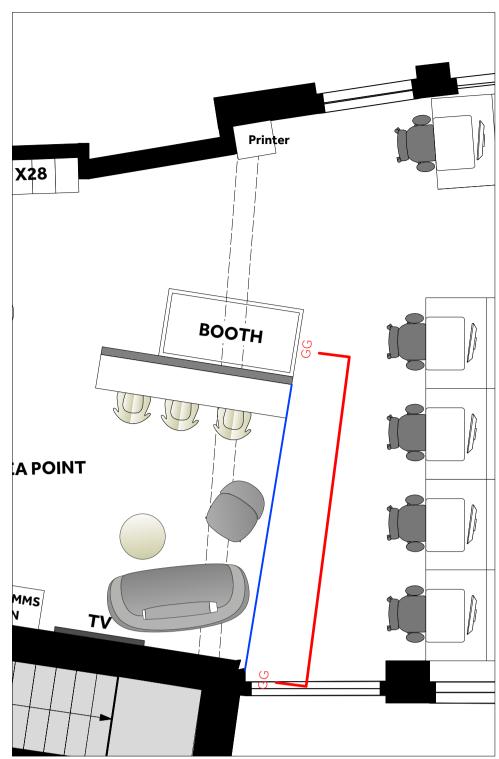

Location Plan NTS

Notes:

NOTES:
LAYOUT SUBJECT TO BUILDING CONTROL & FIRE OFFICE APPROVAL.
DO NOT SCALE FROM THE DRAWING

hello@whitepaperco.com sam@whitepaperco.com +44 203 859 4444 +44 772 928 6091

| Α    | BOOTH ELEVATION OMITTED/ CRITTAL GLAZING OMITTED | MB  | 07.11.19 |
|------|--------------------------------------------------|-----|----------|
| REV: | DESCRIPTION:                                     | BY: | DATE:    |