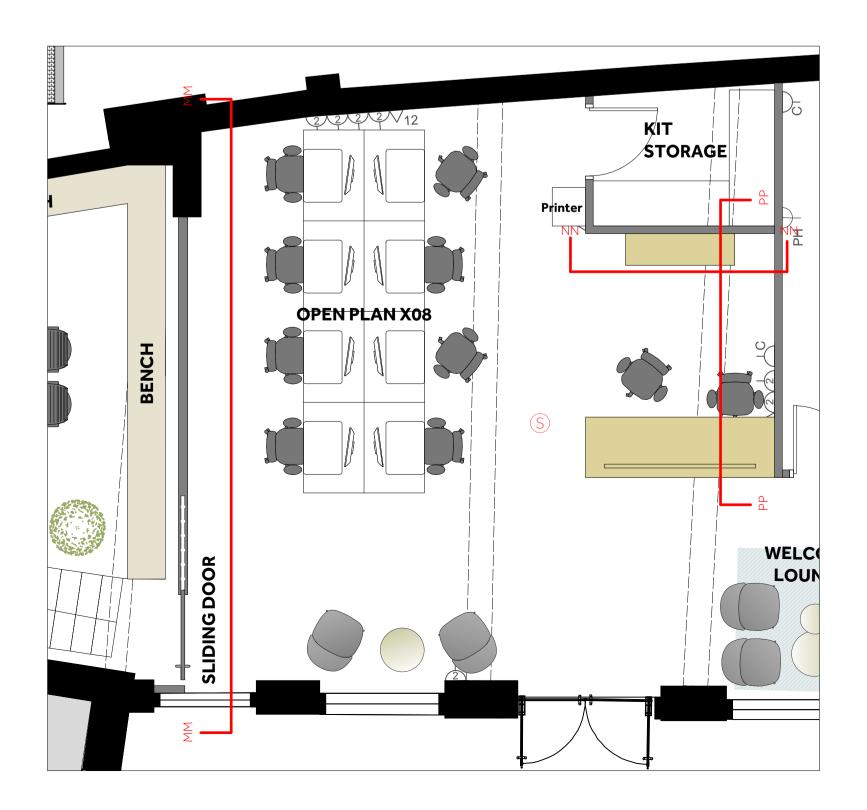

|             |           |
|             | London, EC                      |             |           |
| SITE:       | The Coach House, 8 alfred mews, |             |           |
|             | Fitzrovia, L                    | ondon,      |           |
|             | W1T7 <i>A</i>                   | AA          |           |
| TITLE:      |                                 |             |           |
|             | MEETING ROOM                    | I ELEVATION | 1S        |
| SCALE::     | DATE:                           | DRAWN:      | CHECKED:  |
| 1:20 @ A1   | 01/10/19                        | MB          | SL        |
| PROJECT NO: | DRAWING NO:                     | •           | REVISION: |
| WPD40       | W                               | PD40-26     | A         |







Notes:

NOTES:
LAYOUT SUBJECT TO BUILDING CONTROL & FIRE OFFICE APPROVAL.
DO NOT SCALE FROM THE DRAWING



hello@whitepaperco.com sam@whitepaperco.com +44 203 859 4444 +44 772 928 6091

| ·    |              |     |       |
|------|--------------|-----|-------|
|      |              |     |       |
|      |              |     |       |
| REV: | DESCRIPTION: | BY: | DATE: |
|      |              |     |       |

STATUS:

# CONSTRUCTION

CLIENT:

### I IME DICTLIDES

| ARCHITECT:           | WHITEPA                                                         | PER          |                |
|----------------------|-----------------------------------------------------------------|--------------|----------------|
|                      | 7-10 Batem