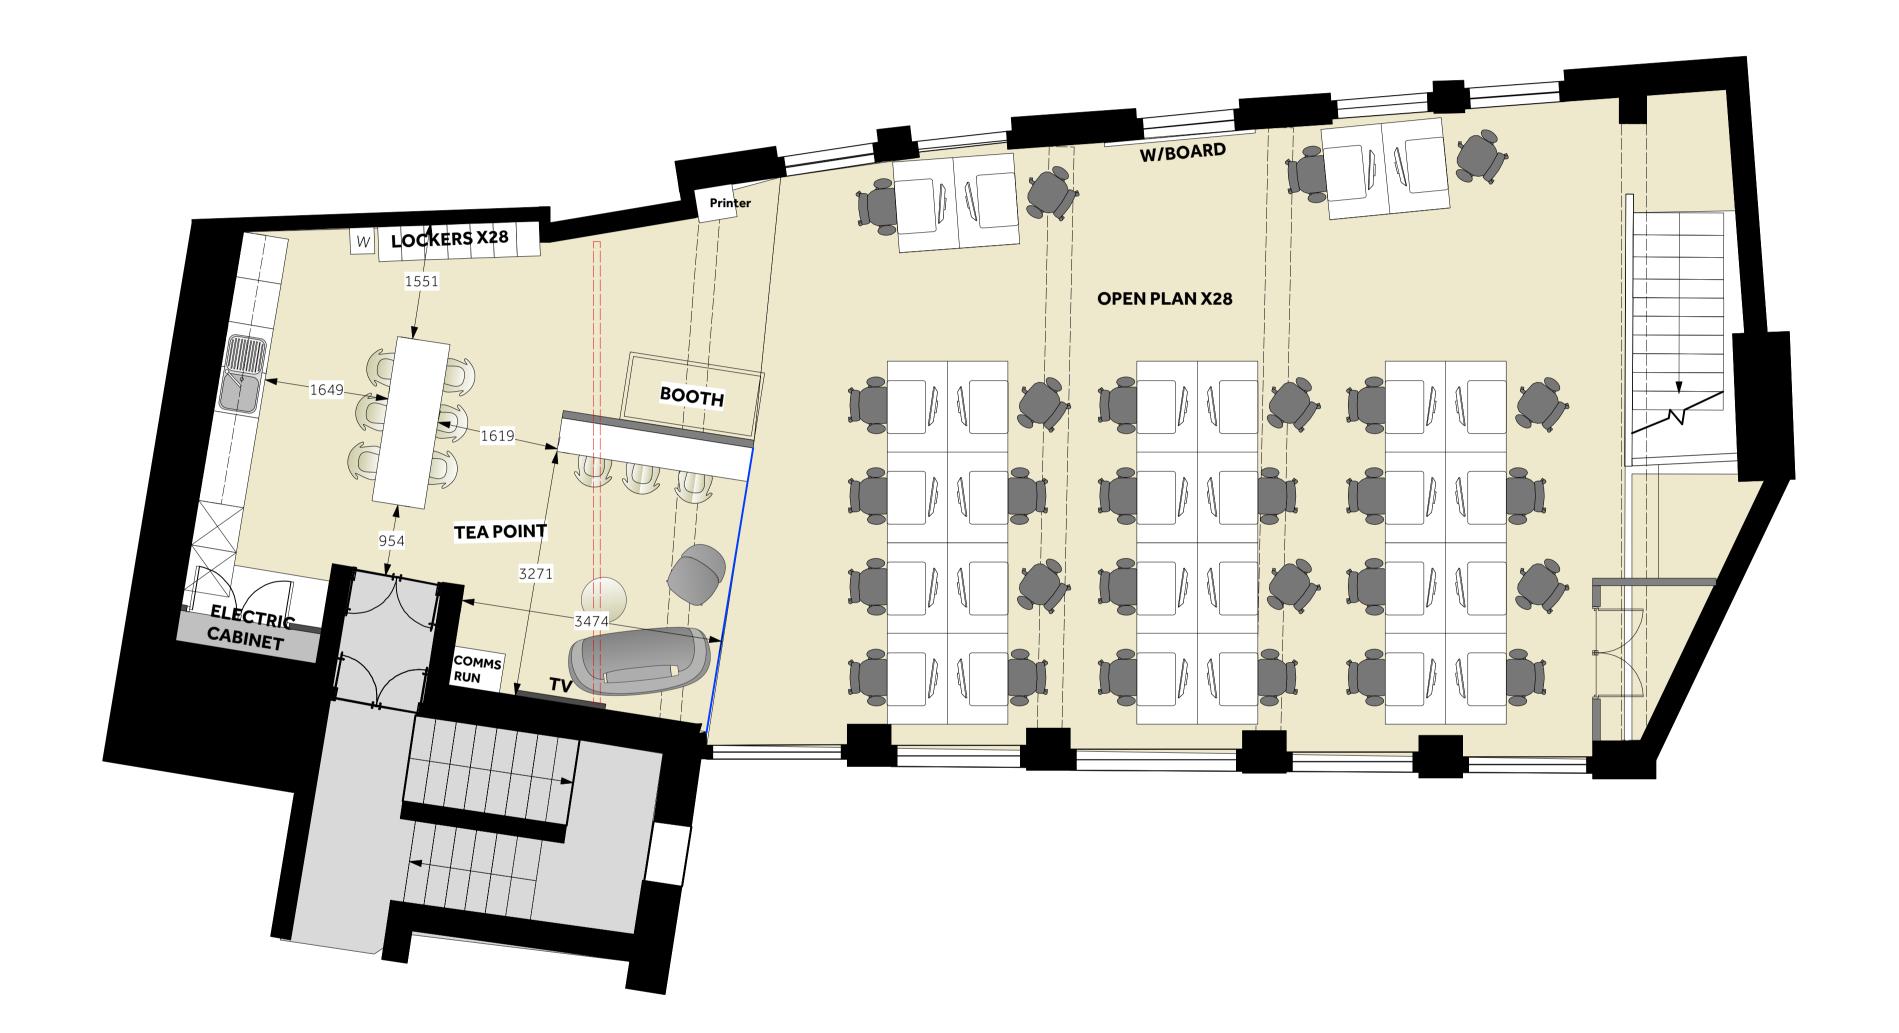

| ACCOMMODATION SCHEDULE |    |  |
|------------------------|----|--|
|                        | QT |  |
| Workstations           | 28 |  |
| Break out              | 08 |  |
| Teapoint               | 01 |  |

Notes:

NOTES:
LAYOUT SUBJECT TO BUILDING CONTROL & FIRE OFFICE APPROVAL.
DO NOT SCALE FROM THE DRAWING

# LIME PICTURES

WHITEPAPER 7-10 Bateman's Row London, EC2A 3HH

The Coach House, 8 alfred mews, Fitzrovia, London, W1T7AA

1ST FLOOR GA - PROPOSED

| scale::              | DATE:              | drawn: | CHECKED: |
|----------------------|--------------------|--------|----------|
| 1:50 @ A1            | 01/10/19           | MB     | SL       |
| PROJECT NO: WP WPD40 | DRAWING NO:<br>WPD | 40-08  |          |