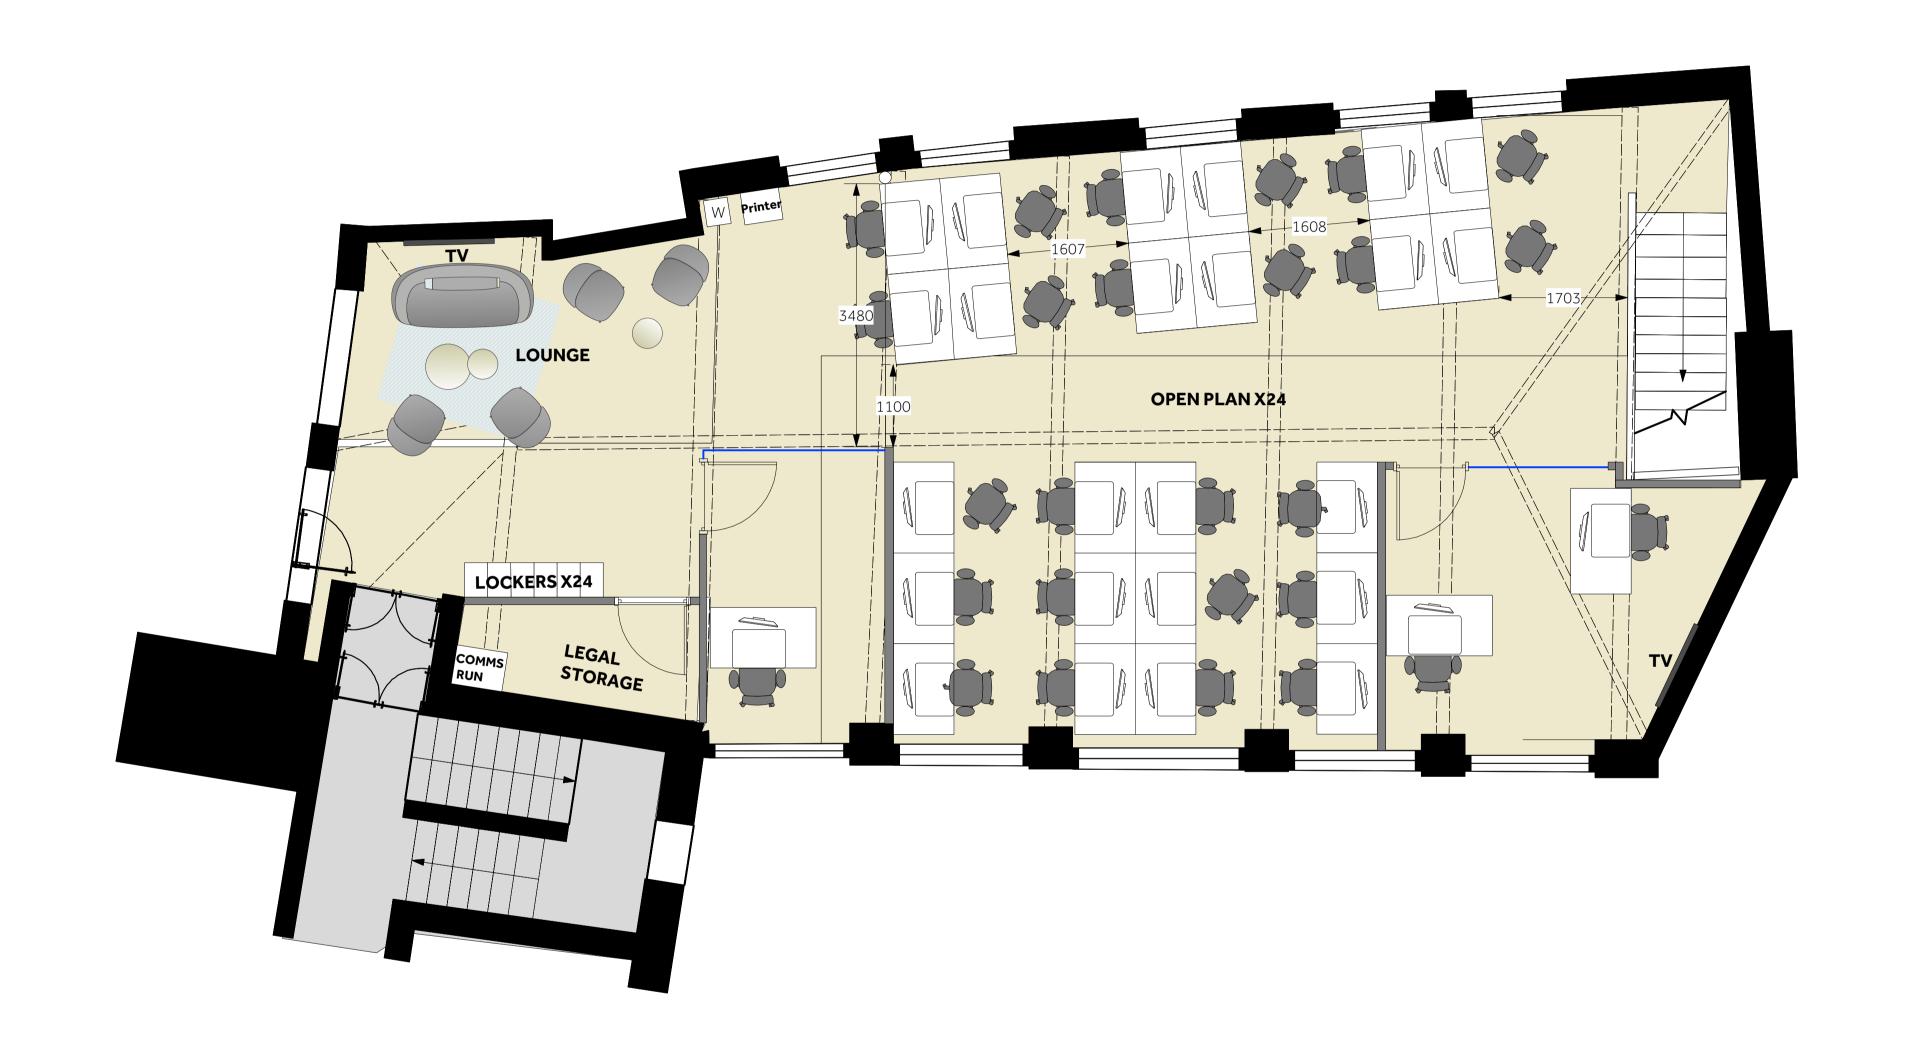

| ACCOMMODATION SCHEDULE      |     |
|-----------------------------|-----|
|                             | QTY |
| Workstations                | 30  |
| Private Office (01 persons) | 01  |
| Private Office (02 persons) | 01  |
| Storage Room                | 01  |
| Breakout Lounge             | 01  |

| ACCOMMODATION SCHEDULE      |     | N         |
|-----------------------------|-----|-----------|
|                             | QTY | NO        |
| Workstations                | 30  | LAY<br>DO |
| Private Office (01 persons) | 01  |           |
| Private Office (02 persons) | 01  |           |
| Storage Room                | 01  | 1         |
| Breakout Lounge             | 01  |           |

NOTES: LAYOUT SUBJECT TO BUILDING CONTROL & FIRE OFFICE APPROVAL. DO NOT SCALE FROM THE DRAWING

hello@whitepaperco.com sam@whitepaperco.com +44 203 859 4444 +44 772 928 6091

| E    | Printer Added                                 | MB  | 12/12/19 |
|------|-----------------------------------------------|-----|----------|
| D    | Desk settinng out revised, water cooler added | MB  | 21/11/19 |
| С    | Booth omitted, lockers added                  | MB  | 06/11/19 |
| В    | Furniture updates                             | MB  | 05/11/19 |
| Α    | Layout changes                                | MB  | 08/10/19 |
| REV: | DESCRIPTION:                                  | BY: | DATE:    |
|      |                                               |     |          |

#### **LIME PICTURES**

WHITEPAPER 7-10 Bateman's Row London, EC2A 3HH

The Coach House, 8 alfred mews, Fitzrovia, London, W1T7AA

TITLE: 2ND FLOOR GA - PROPOSED

| scale::<br>1:50 @ A1 | DATE:<br>01/10/19 | DRAWN:<br>MB | CHECKED:<br>SL |
|----------------------|-------------------|--------------|----------------|
| PROJECT NO:          | DRAWING NO:       |              | REVISION:      |
| WPD40                | WPD40-09          |              | E              |