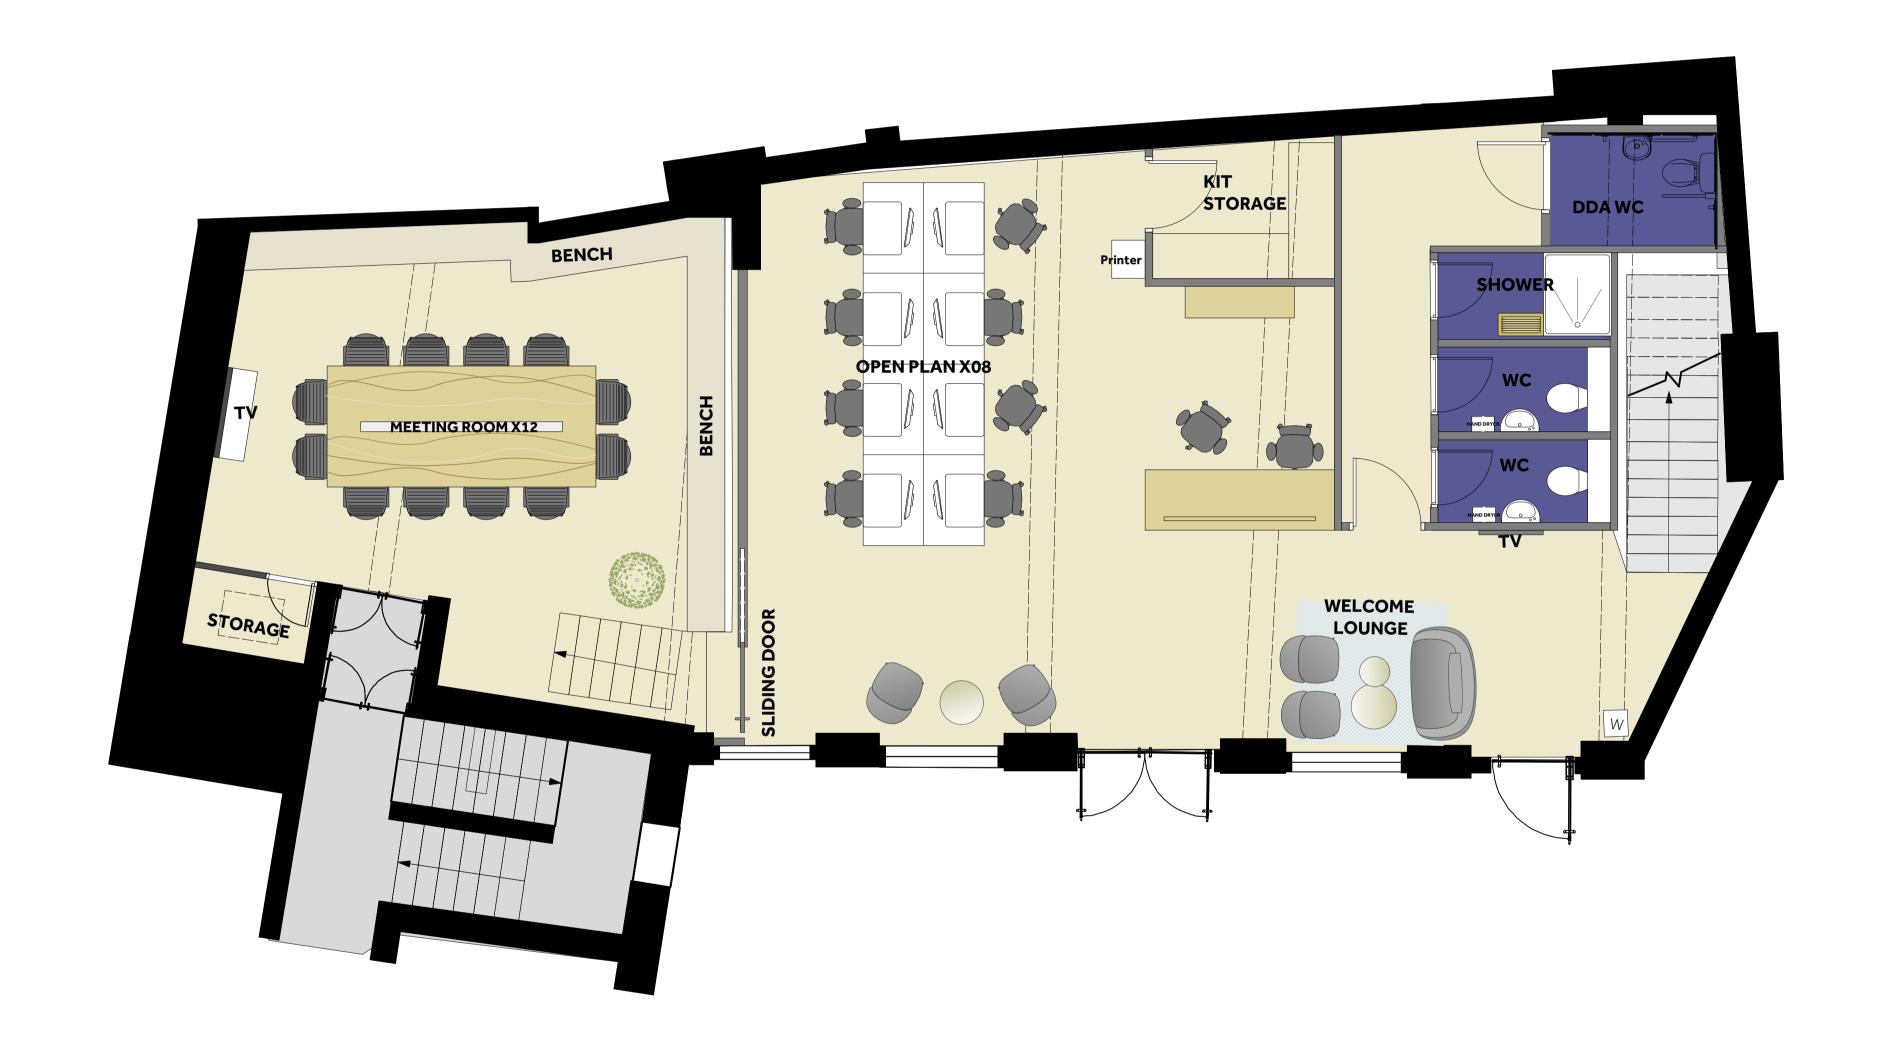

| Workstations 0 Meeing Room (12 persons) 0 Break out 0 Welcome Area 0 WC's 0 Shower 0 | ACCOMMODATION SCH        | EDULE |
|--------------------------------------------------------------------------------------|--------------------------|-------|
| Meeing Room (12 persons)  Break out  Welcome Area  0  WC's  Shower                   |                          | QTY   |
| Break out 0 Welcome Area 0 WC's 0 Shower 0                                           | Workstations             | 08    |
| Welcome Area 0 WC's 0 Shower 0                                                       | Meeing Room (12 persons) | 01    |
| WC's 0 Shower 0                                                                      | Break out                | 02    |
| Shower 0                                                                             | Welcome Area             | 01    |
|                                                                                      | WC's                     | 03    |
| Reception 0                                                                          | Shower                   | 01    |
|                                                                                      | Reception                | 01    |

| _E |     | Notes:                                                                                   |
|----|-----|------------------------------------------------------------------------------------------|
|    | QTY | NOTES:                                                                                   |
|    | 80  | LAYOUT SUBJECT TO BUILDING CONTROL & FIRE OFFICE APPROVAL. DO NOT SCALE FROM THE DRAWING |
|    | 01  |                                                                                          |
|    | 02  |                                                                                          |
|    |     |                                                                                          |

# LIME PICTURES

WHITEPAPER
7-10 Bateman's Row
London, EC2A 3HH

The Coach House, 8 alfred mews, Fitzrovia, London, W1T7AA

GROUND FLOOR GA - PROPOSED

| scale::<br>1:50 @ A1 | DATE:<br>01/10/19 | drawn:<br>MB | CHECKED:<br>SL |
|----------------------|-------------------|--------------|----------------|
| PROJECT NO:          | DRAWING NO:       |              | REVISION:      |
| WPD40                | WPD40-07          |              | E              |