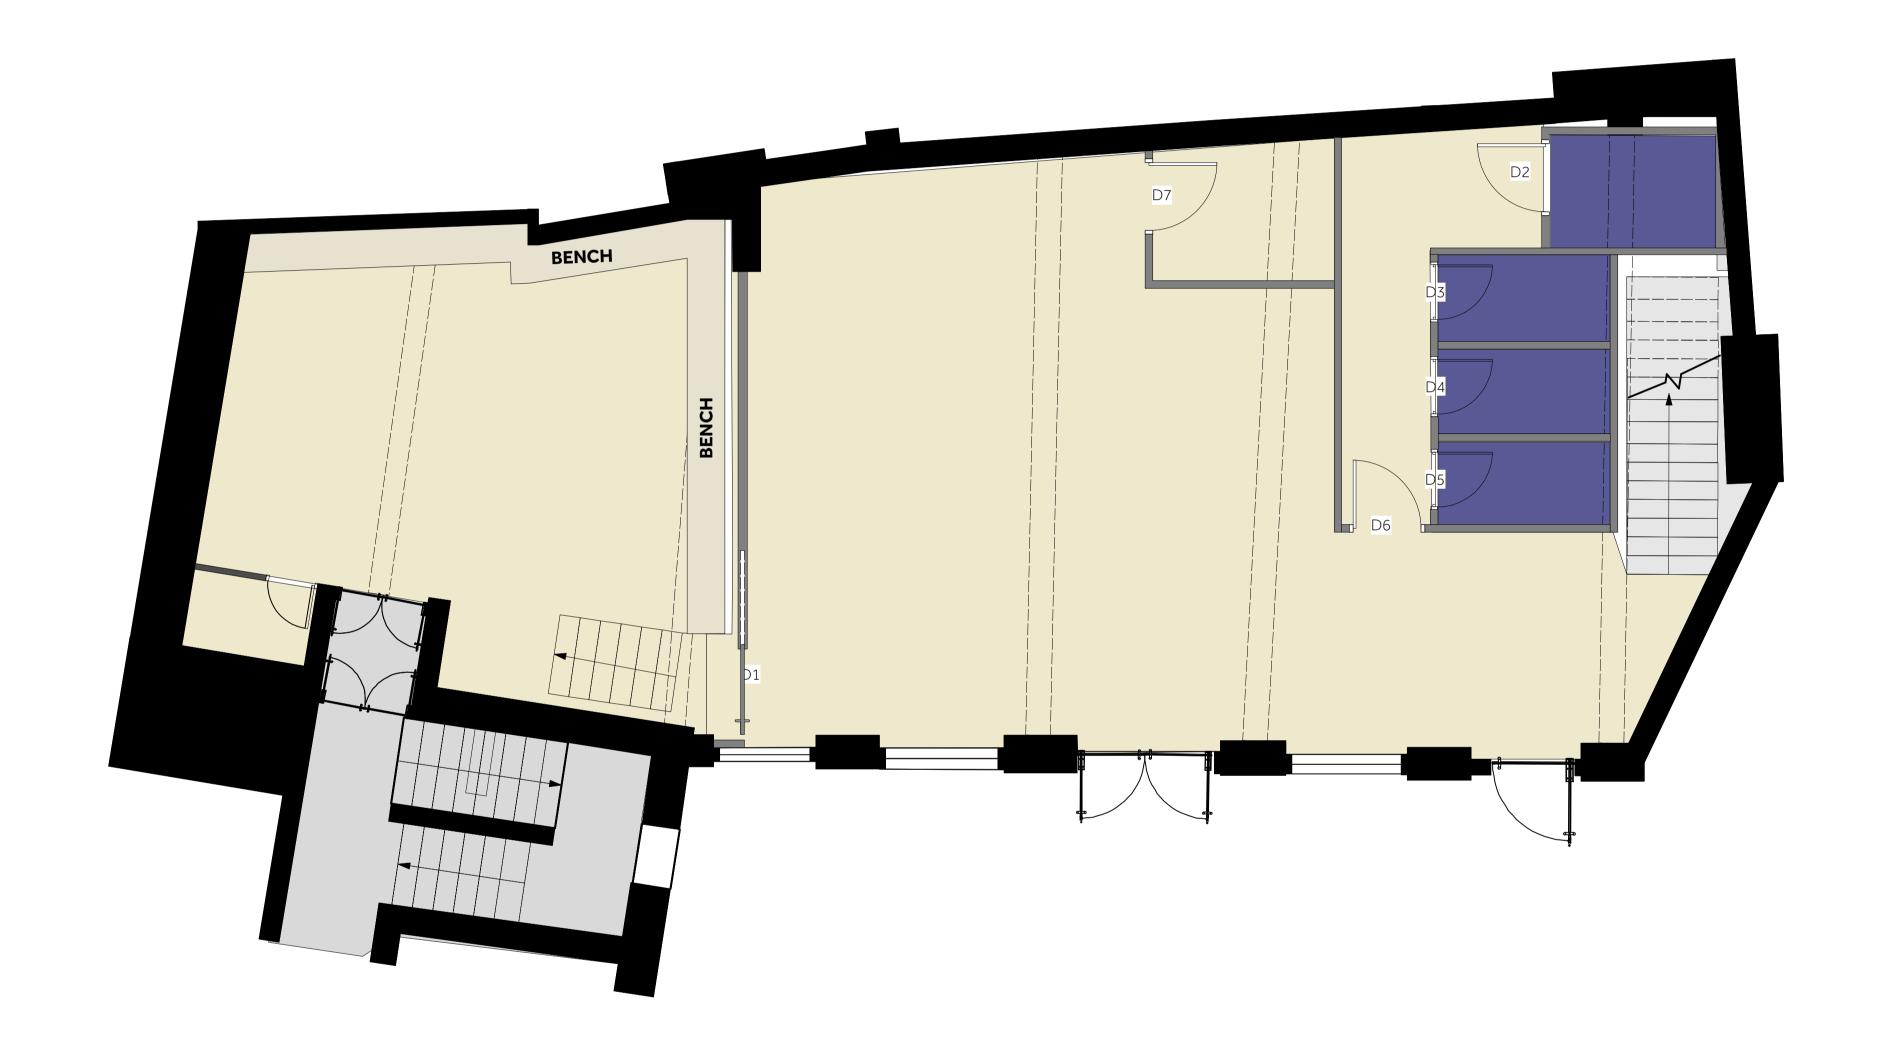

Floor Finishes

Toilet and Lobby tiles - White hexagonal tiles/ black diamond tiles.

Existing floor finish to be patch repaired and made good.

All finishes to be installed to manufacturers specifications

Notes:

NOTES:
- LAYOUT SUBJECT TO BUILDING CONTROL & FIRE OFFICE APPROVAL.
DO NOT SCALE FROM THE DRAWING

hello@whitepaperco.com sam@whitepaperco.com +44 203 859 4444 +44 772 928 6091

| REV: | DESCRIPTION:              | BY: | DATE:    |
|------|---------------------------|-----|----------|
| Α    | Updated as per GA changes | MB  | 06.11.19 |
| В    | Updated tile finish       | MB  | 18.11.19 |
|      |                           |     |          |
|      |                           |     |          |

## **LIME PICTURES**

WHITEPAPER 7-10 Bateman's Row London, EC2A 3HH

The Coach House, 8 alfred mews, Fitzrovia, London, W1T7AA

GROUND FLOOR PROPOSED FLOOR FINISHES

| SCALE::     | DATE:       | DRAWN: | CHECKED:  |
|-------------|-------------|--------|-----------|
| 1:50 @ A1   | 01/10/19    | MB     | SL        |
| PROJECT NO: | DRAWING NO: |        | REVISION: |
| WPD40       | WPD40-16    |        | В         |