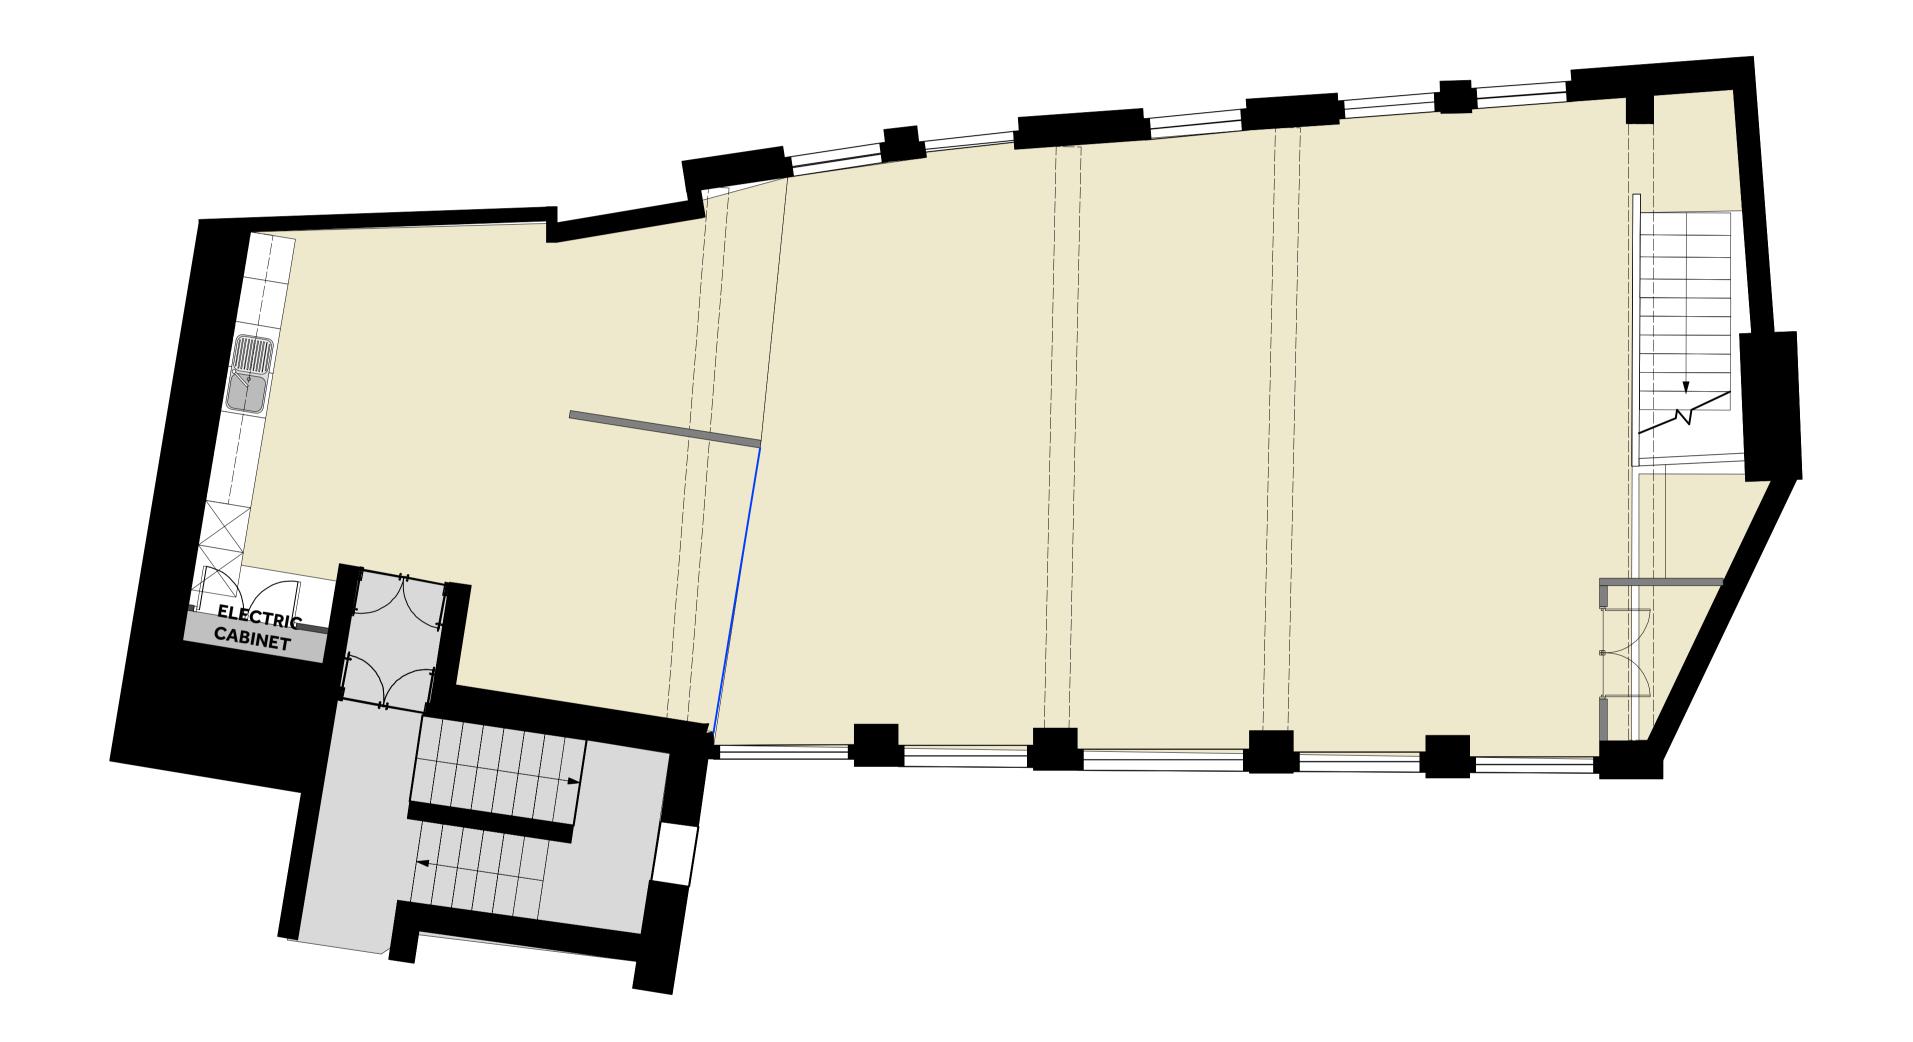

Floor Finishes

Existing floor finish to be patch repaired and made good.

All finishes to be installed to manufacturers specifications

Notes:

NOTES:
LAYOUT SUBJECT TO BUILDING CONTROL & FIRE OFFICE APPROVAL.
DO NOT SCALE FROM THE DRAWING

hello@whitepaperco.com sam@whitepaperco.com +44 203 859 4444 +44 772 928 6091

| В    | Storage updated             | MB  | 18.11.19 |
|------|-----------------------------|-----|----------|
| Α    | A Updated as per GA changes | MB  | 06.11.19 |
| REV: | DESCRIPTION:                | BY: | DATE:    |
| 1    |                             |     |          |

## **LIME PICTURES**

WHITEPAPER 7-10 Bateman's Row London, EC2A 3HH

The Coach House, 8 alfred mews, Fitzrovia, London, W1T7AA

TITLE: 1ST FLOOR PROPOSED FLOOR FINISHES

| scale::<br>1:50 @ A1 | DATE:<br>01/10/19 | drawn:<br>MB | CHECKED:<br>SL |
|----------------------|-------------------|--------------|----------------|
| PROJECT NO:          | DRAWING NO:       |              | REVISION:      |
| WP WPD40             | WPD               | 40-17        | В              |