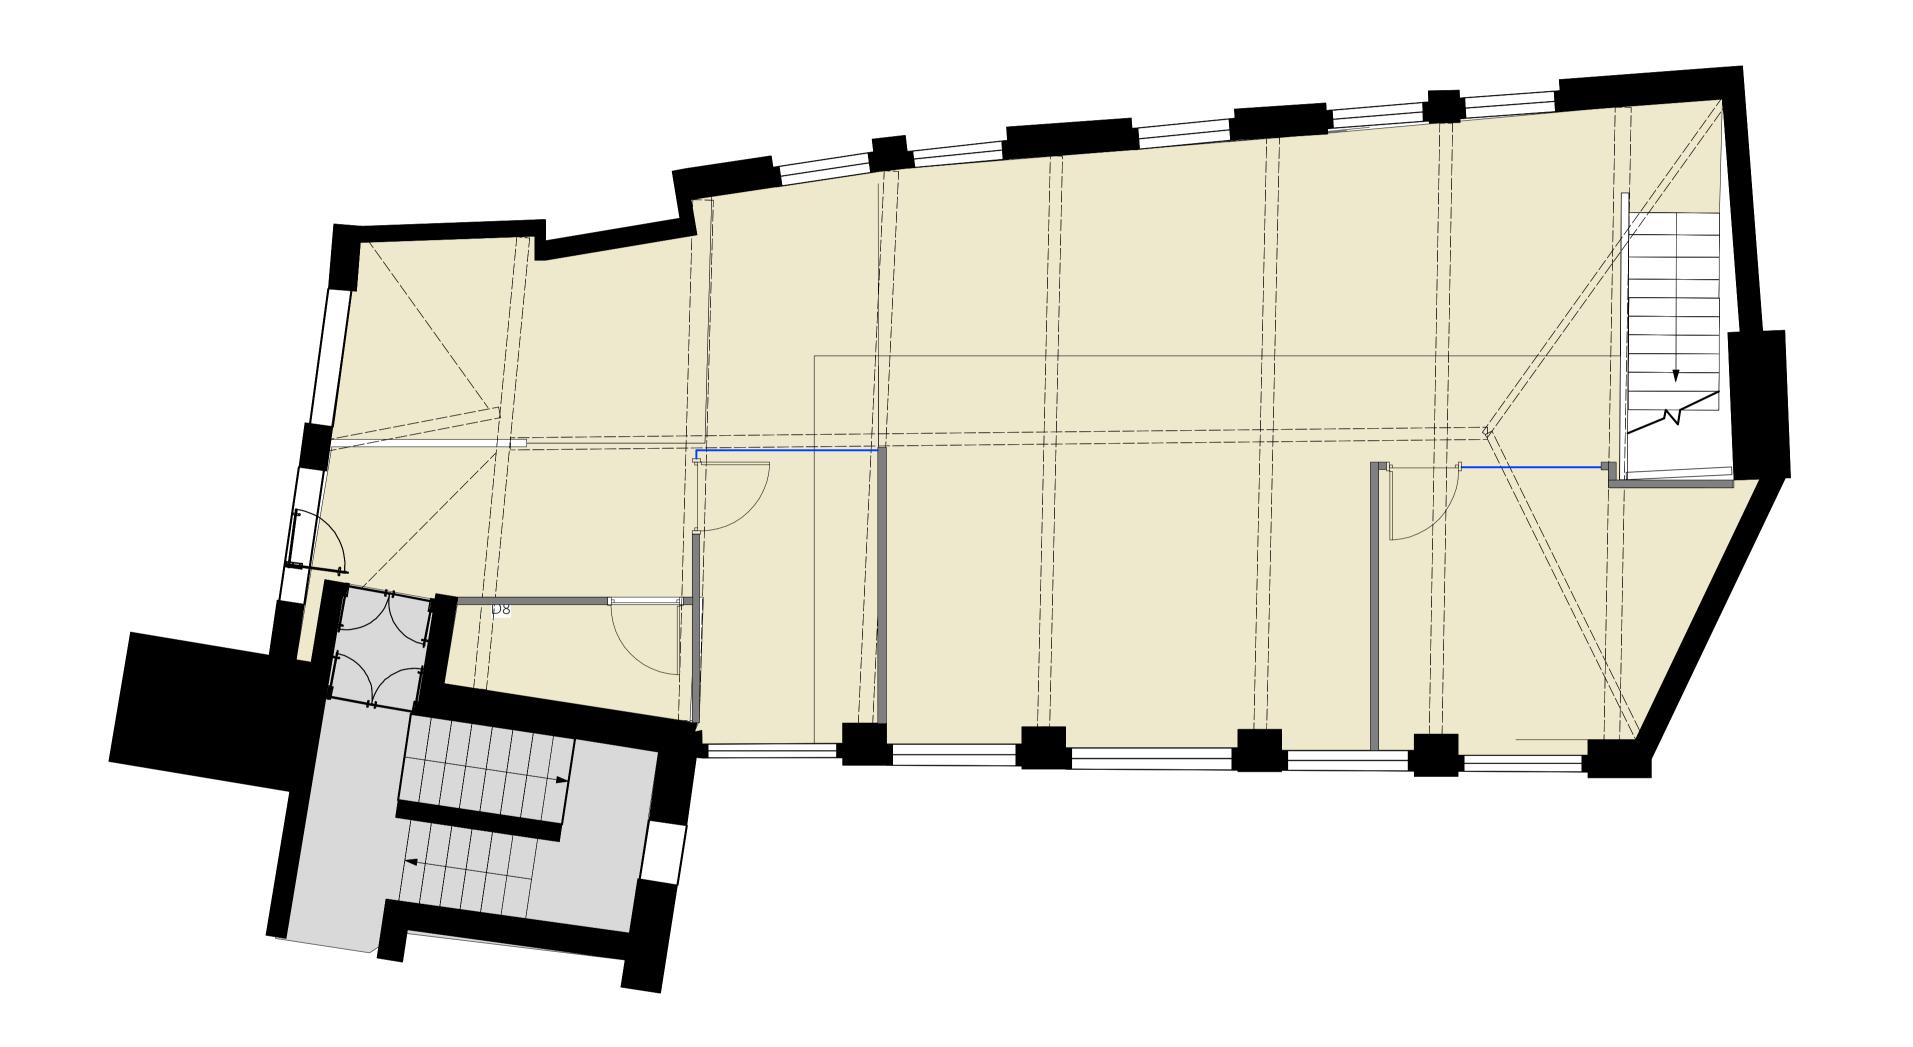

Floor Finishes

Existing floor finish to be patch repaired and made good.

All finishes to be installed to manufacturers specifications

Notes:

NOTES:
LAYOUT SUBJECT TO BUILDING CONTROL & FIRE OFFICE APPROVAL.
DO NOT SCALE FROM THE DRAWING

hello@whitepaperco.com sam@whitepaperco.com +44 203 859 4444 +44 772 928 6091

| REV: | DESCRIPTION: | BY: | DATE: |
|------|--------------|-----|-------|
|      |              |     |       |

STATUS:

## CONSTRUCTION

CLIENT:

**LIME PICTURES** 

WHITEPAPER 7-10 Bateman's Row

London, EC2A 3HH The Coach House, 8 alfred mews,

Fitzrovia, London, W1T7AA TITLE:

2ND FLOOR PROPOSED FLOOR FINISHES

| scale::<br>1:50 @ A1 | DATE:<br>01/10/19 | DRAWN:<br>MB | CHECKED:<br>SL |  |
|----------------------|-------------------|--------------|----------------|--|
| PROJECT NO:          | DRAWING NO:       |              | REVISION:      |  |
| WPD40                | WPD40-18          |              | -              |  |