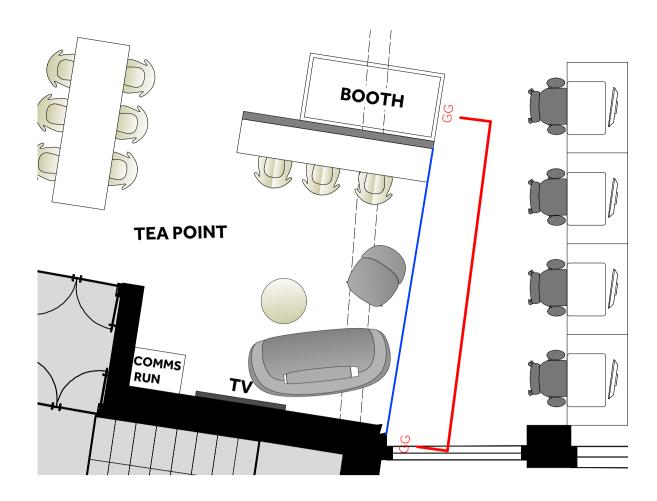

| Notes:                                                                                 |                                                 |                |
|----------------------------------------------------------------------------------------|-------------------------------------------------|----------------|
| NOTES:<br>LAYOUT SUBJECT TO<br>DO NOT SCALE FROM                                       | BUILDING CONTROL & FIRE OF<br>THE DRAWING       | FICE APPROVAL. |
| $\bigvee$ v                                                                            | whitepa                                         | aper           |
| hello@whitepaperco.com<br>sam@whitepaperco.com<br>+44 203 859 4444<br>+44 772 928 6091 |                                                 |                |
|                                                                                        |                                                 |                |
|                                                                                        |                                                 |                |
|                                                                                        |                                                 |                |
|                                                                                        |                                                 |                |
|                                                                                        |                                                 |                |
|                                                                                        |                                                 |                |
|                                                                                        |                                                 |                |
|                                                                                        |                                                 |                |
|                                                                                        |                                                 |                |
|                                                                                        |                                                 |                |
|                                                                                        |                                                 |                |
|                                                                                        |                                                 |                |
| REV: DESCRIPTION:                                                                      |                                                 | BY: DATE:      |
| STATUS:                                                                                |                                                 |                |
| CONSTRUCTION                                                                           |                                                 |                |
|                                                                                        |                                                 |                |
| ARCHITECT:<br>WHITEPAPER<br>7-10 Bateman's Row<br>London, EC2A 3HH                     |                                                 |                |
| Fitzrovia, London,<br>W1T7AA<br>TITLE:                                                 |                                                 |                |
| SCALE:                                                                                 | GH BENCH ELEVATION   DATE: DRAWN:   20/12/19 MB | CHECKED:       |
| 1:20 @ A1<br>project no:<br>WP<br>WPD40                                                | 20/12/19 MB<br>DRAWING NO:<br>WPD40-43          | REVISION:      |