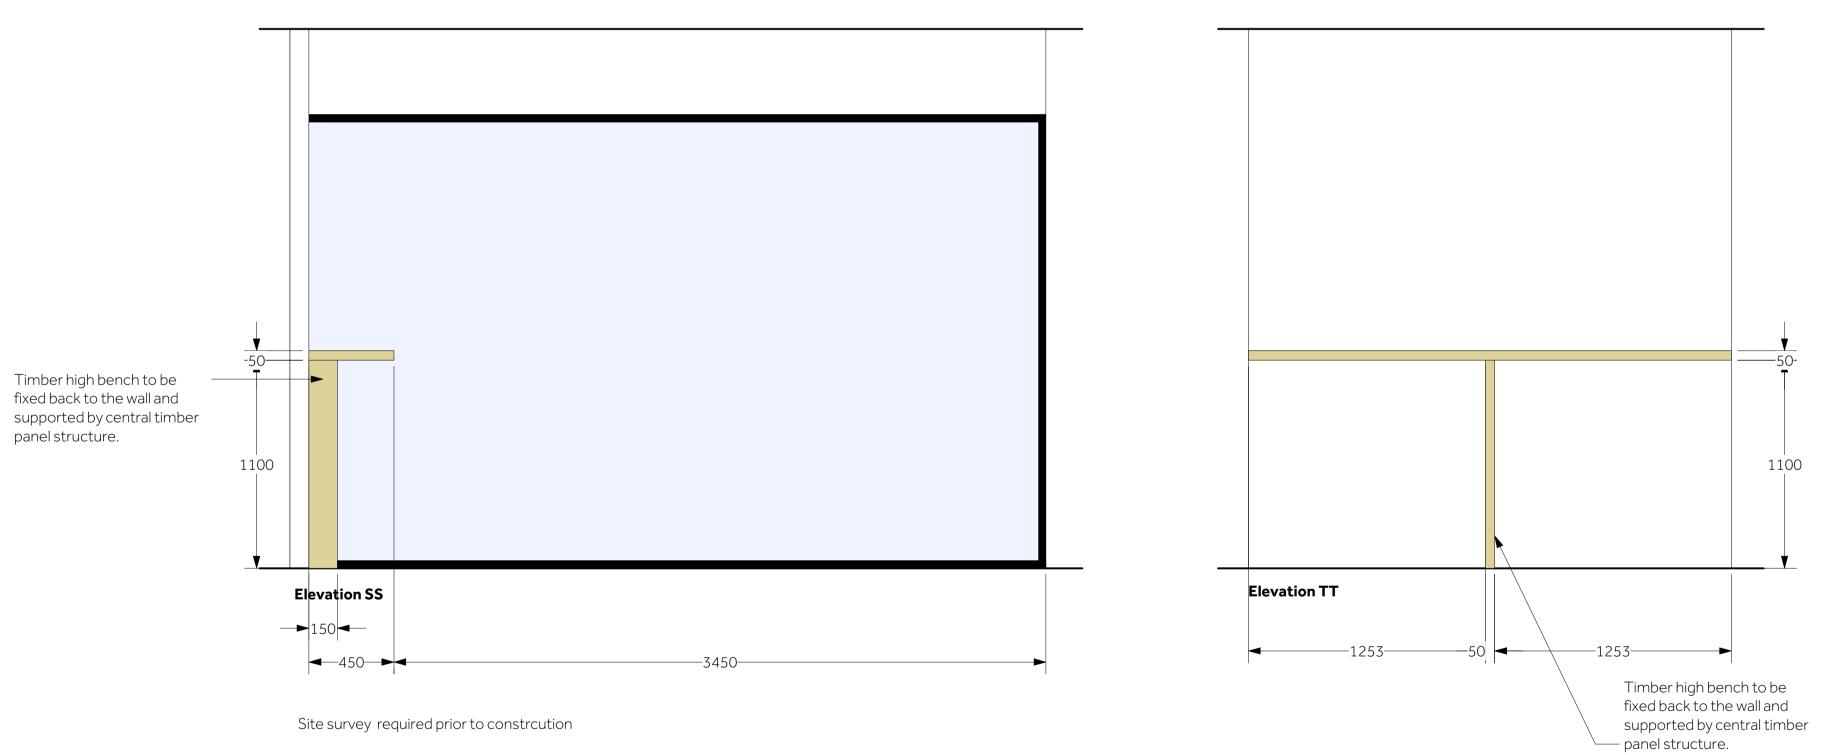

| Notes:                                                                                 |                                                 |                |
|----------------------------------------------------------------------------------------|-------------------------------------------------|----------------|
| NOTES:<br>LAYOUT SUBJECT TO<br>DO NOT SCALE FROM                                       | BUILDING CONTROL & FIRE OF<br>THE DRAWING       | FICE APPROVAL. |
| $\bigvee$ v                                                                            | whitepa                                         | aper           |
| hello@whitepaperco.com<br>sam@whitepaperco.com<br>+44 203 859 4444<br>+44 772 928 6091 |                                                 |                |
|                                                                                        |                                                 |                |
|                                                                                        |                                                 |                |
|                                                                                        |                                                 |                |
|                                                                                        |                                                 |                |
|                                                                                        |                                                 |                |
|                                                                                        |                                                 |                |
|                                                                                        |                                                 |                |
|                                                                                        |                                                 |                |
|                                                                                        |                                                 |                |
|                                                                                        |                                                 |                |
|                                                                                        |                                                 |                |
|                                                                                        |                                                 |                |
| REV: DESCRIPTION:                                                                      |                                                 | BY: DATE:      |
| STATUS:                                                                                |                                                 |                |
| CONSTRUCTION                                                                           |                                                 |                |
|                                                                                        |                                                 |                |
| ARCHITECT:<br>WHITEPAPER<br>7-10 Bateman's Row<br>London, EC2A 3HH                     |                                                 |                |
| Fitzrovia, London,<br>W1T7AA<br>TITLE:                                                 |                                                 |                |
| SCALE:                                                                                 | GH BENCH ELEVATION   DATE: DRAWN:   20/12/19 MB | CHECKED:       |
| 1:20 @ A1<br>project no:<br>WP<br>WPD40                                                | 20/12/19 MB<br>DRAWING NO:<br>WPD40-43          | REVISION:      |