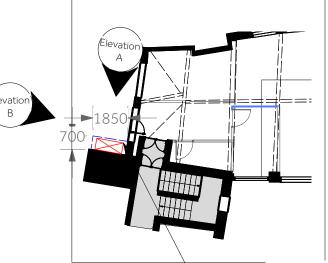

Elevation A
Proposed Screening

Condensor unit Elevation - scale 1:50

Elevation B Condensor unit Elevation - scale 1:50

Proposed modesty screen to condenser units. Screen to the front elevation and on the return to the wall.