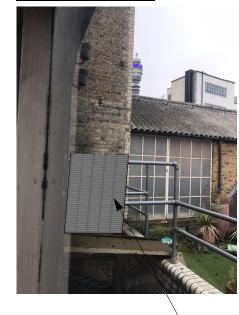

Size: 1850mm by 2000mm.

Material: Sheet aluminium with vent slats. Removable for access.

Subcontractor to create bespoke screening

colourway: RAL 7022.

Proposed aluminium modesty screen to condensors indicated by the blue line. Modesty screen to cover 2no. exposed sides of condensors.