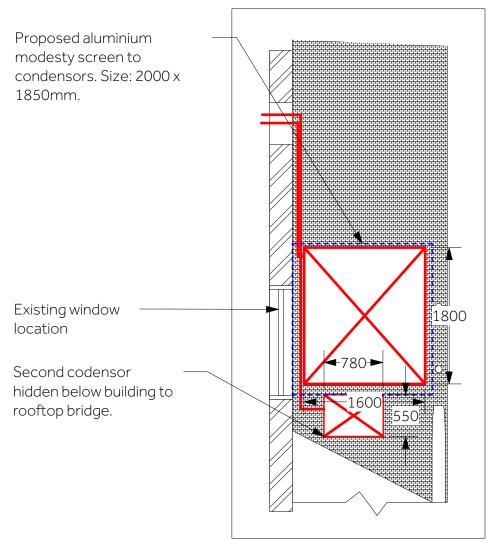

Elevation A
Proposed Screening

Condensor unit Elevation - scale 1:50

Elevation B Condensor unit Elevation - scale 1:50

Proposed modesty screen to condenser units. Screen to the front elevation and on the return to the wall.

Size: 1850mm by 2000mm.

Material: Sheet aluminium with vent slats. Removable for access.

Subcontractor to create bespoke screening

colourway: RAL 7022.

Proposed aluminium modesty screen to condensors indicated by the blue line. Modesty screen to cover 2no. exposed sides of condensors.