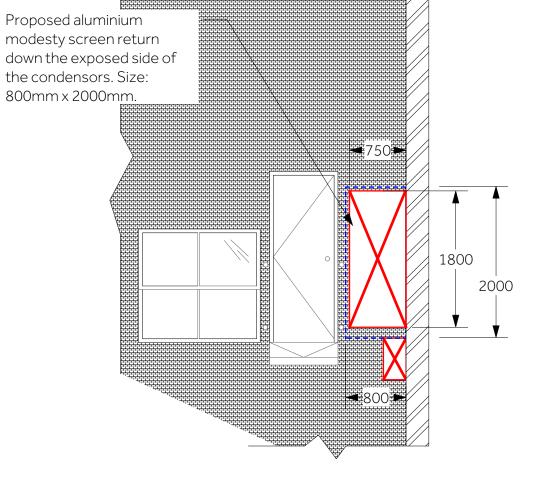

Elevation A
Proposed Screening

Condensor unit Elevation - scale 1:50

Elevation B Condensor unit Elevation - scale 1:50

Proposed modesty screen to condenser units. Screen to the front elevation and on the return to the wall.

Size: 1850mm by 2000mm.

Material: Sheet aluminium with vent slats. Removable for access.

Subcontractor to create bespoke screening

colourway: RAL 7022.

Proposed aluminium modesty screen to condensors indicated by the blue line. Modesty screen to cover 2no. exposed sides of condensors.