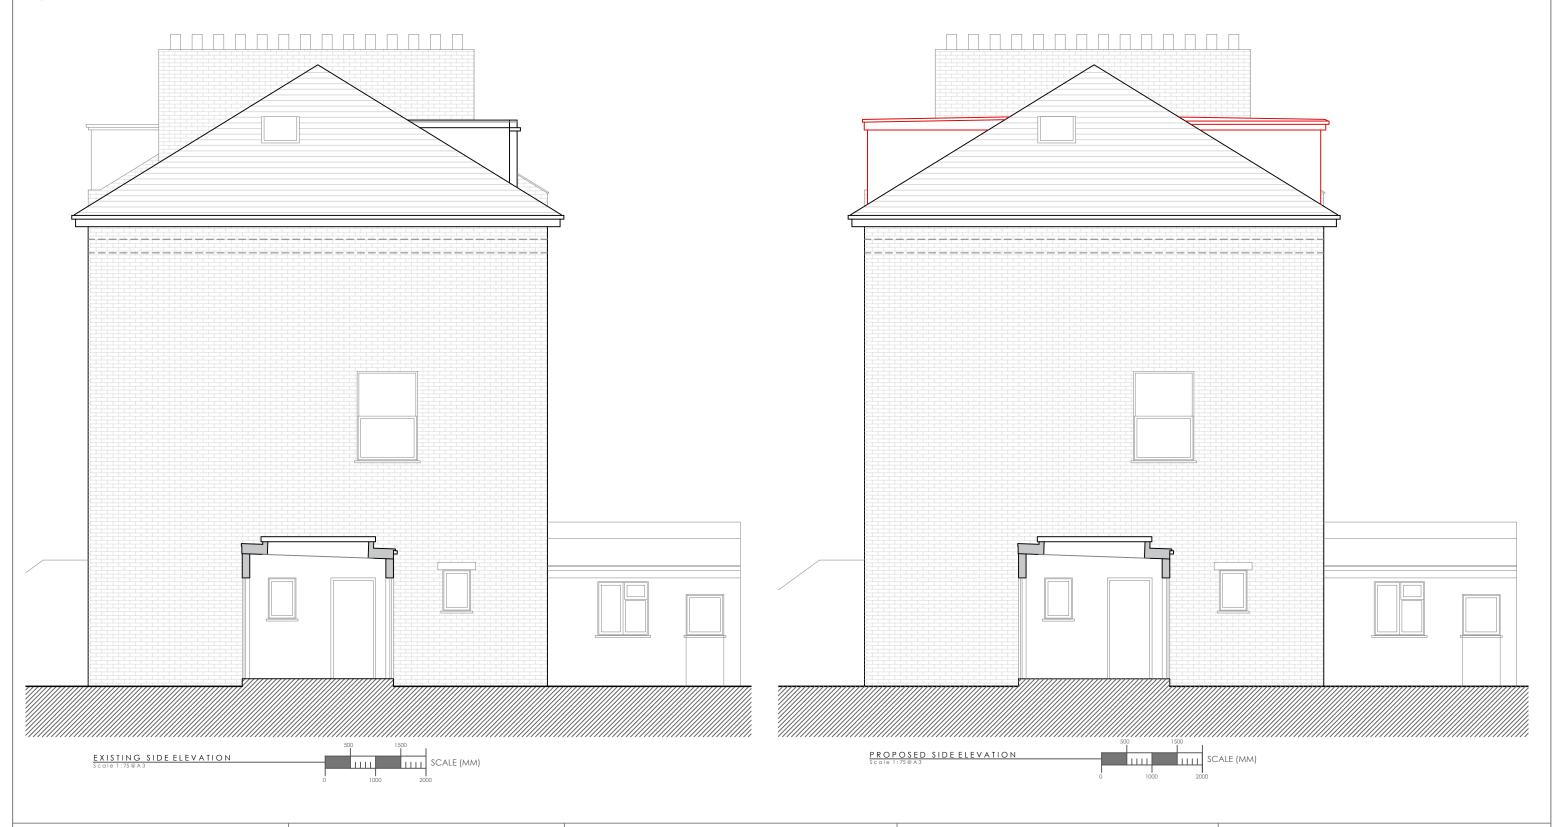

|  | MR & MRS GRAHAM                    | Scale: 1:75 @ A3                      | Date: February 2021 |     | 2021 |
|--|------------------------------------|---------------------------------------|---------------------|-----|------|
|  |                                    | Drawn: AM                             | Checked             | :RW |      |
|  | 23 ROCHESTER SQUARE LONDON NW1 9SA | Drg.no: ATC21222 - 2002               |                     |     | Rev: |
|  |                                    | EXISTING AND PROPOSED SIDE ELEVATIONS |                     |     |      |