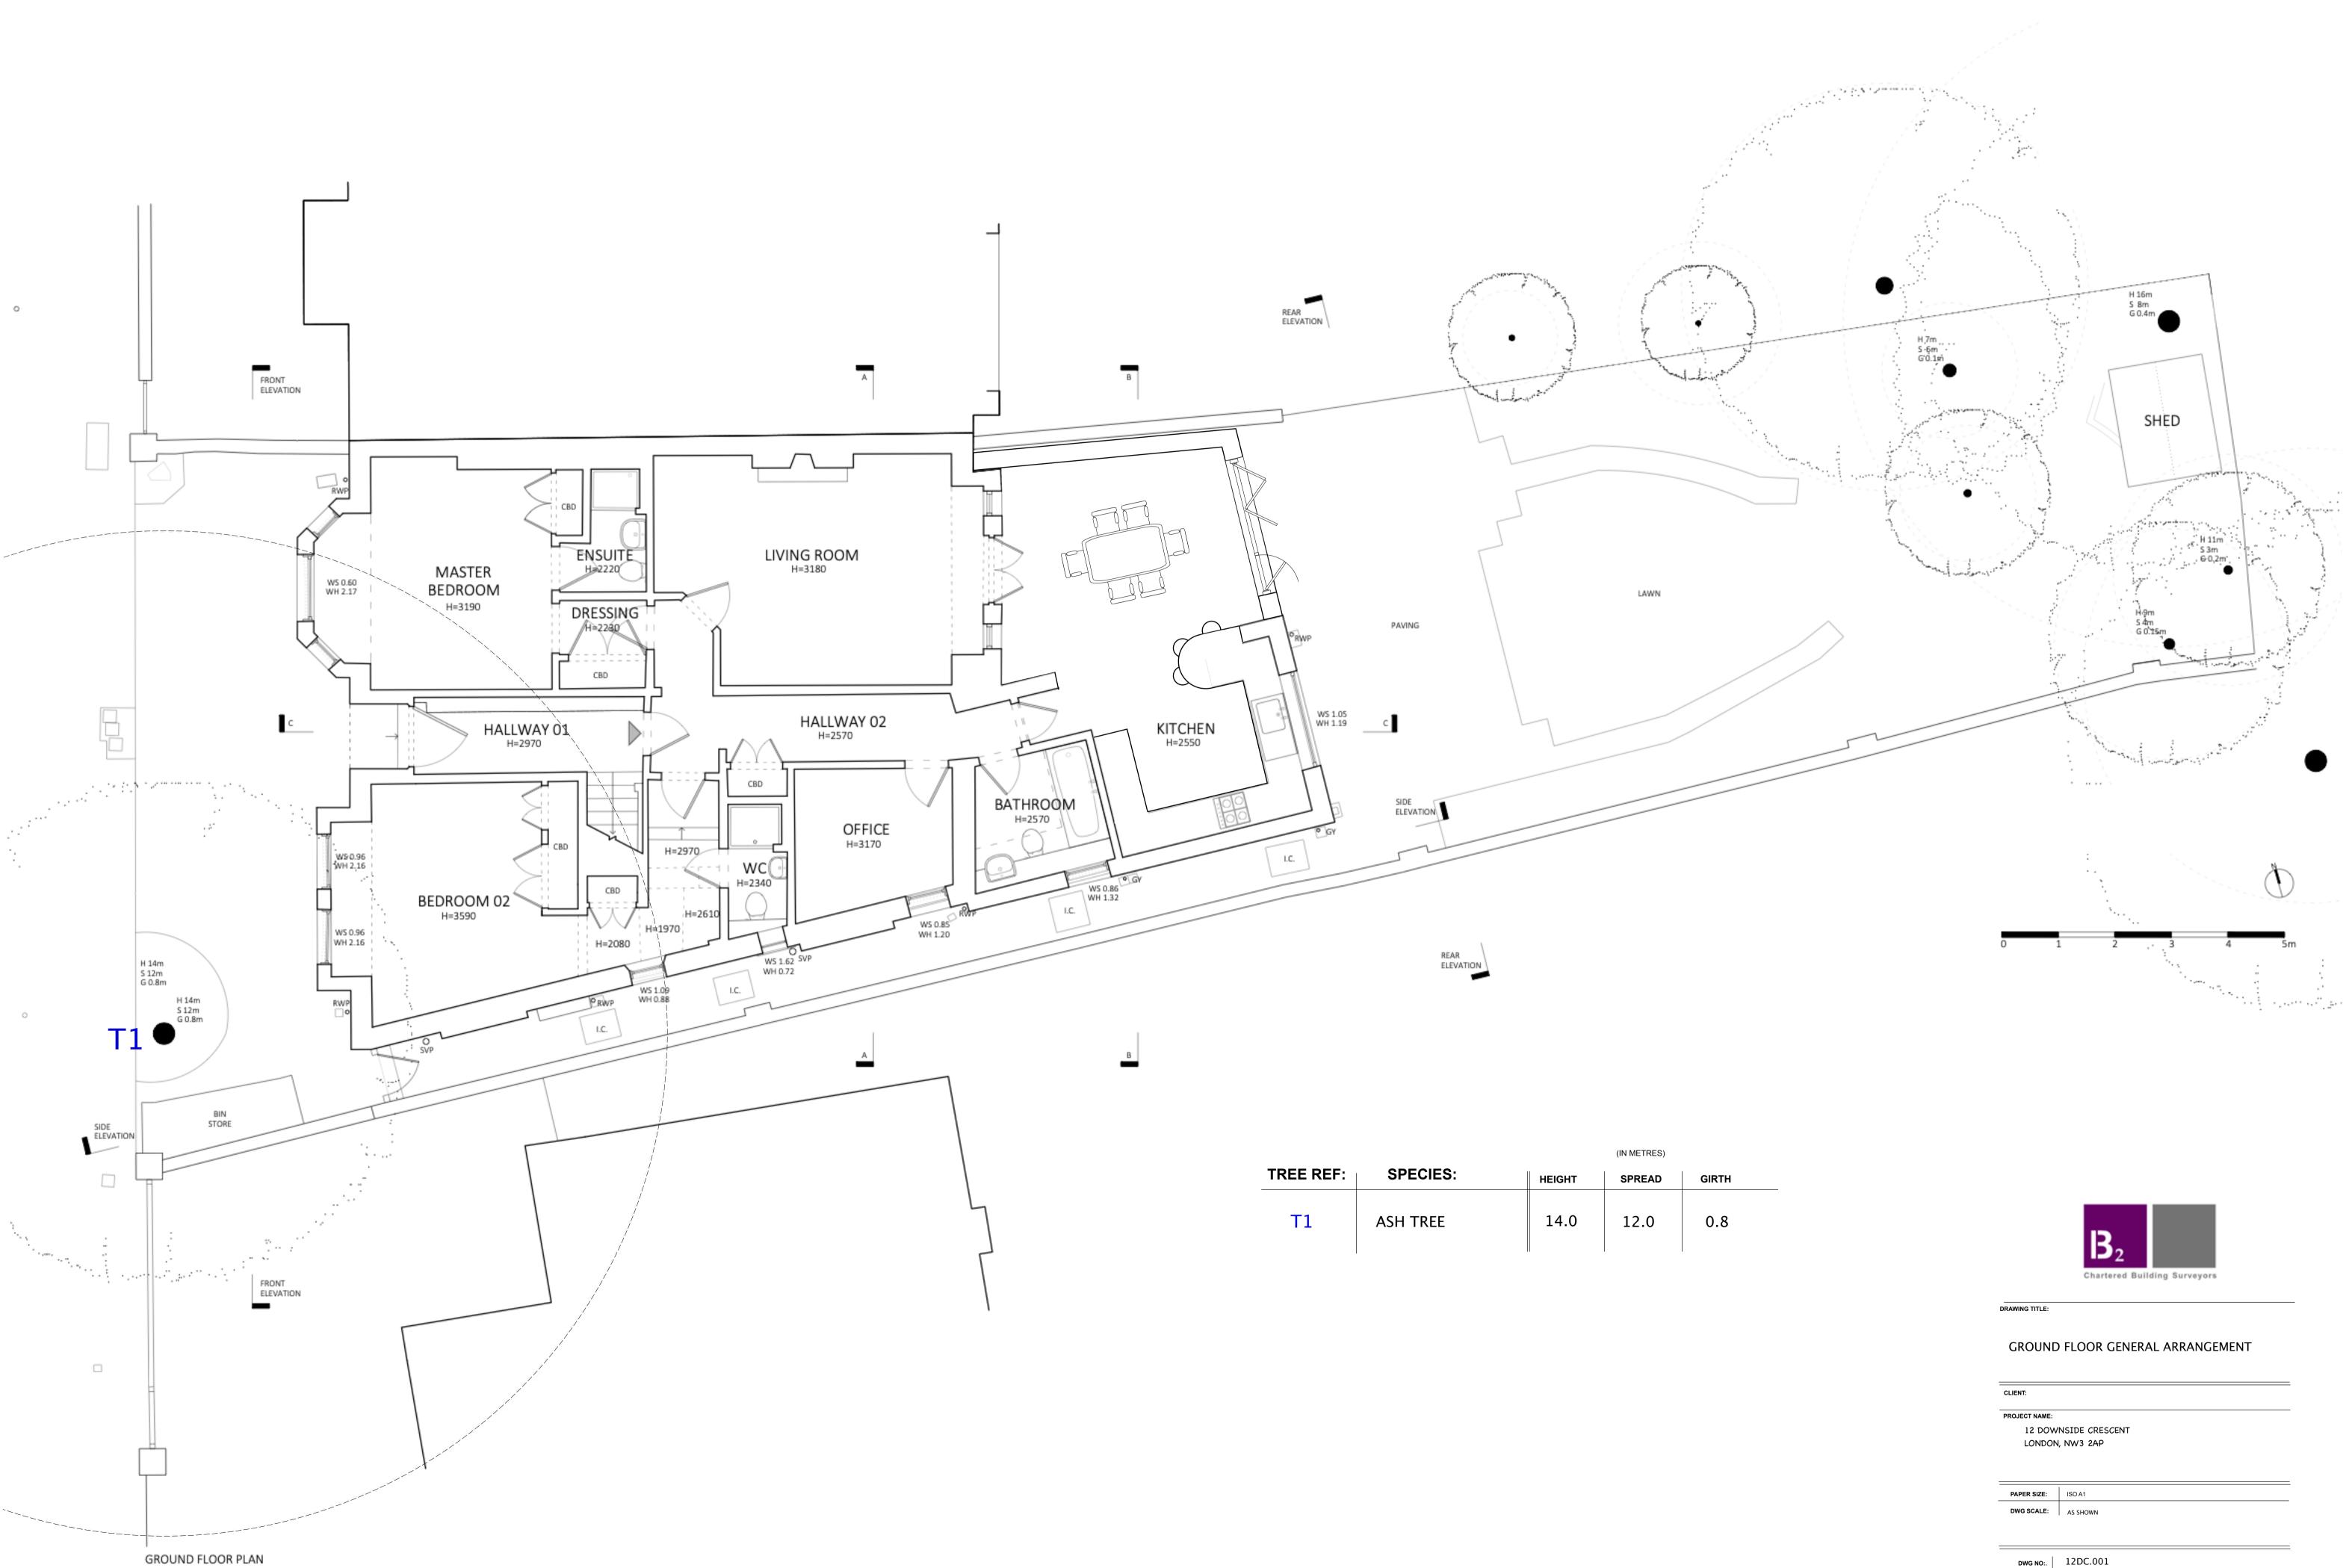

| CLIENT:       |                 |
|---------------|-----------------|
| PROJECT NAME: |                 |
| 12 DOV        | NNSIDE CRESCENT |
| LONDO         | N, NW3 2AP      |
| PAPER SIZE:   | ISO A1          |
| DWG SCALE:    | AS SHOWN        |
|               |                 |
| DWG NO:.      | 12DC.001        |
| DATE:         | 12/03/21        |