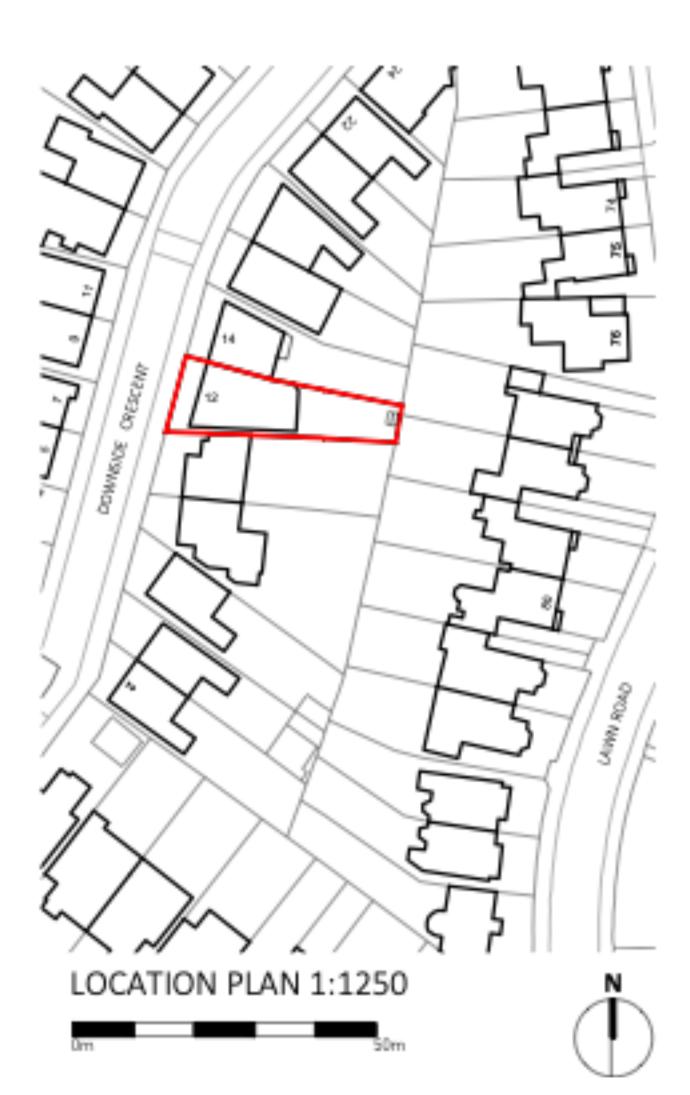

SITE & LOCATION PLAN

DRAWING TITLE:

| CLIENT:       |                |
|---------------|----------------|
| PROJECT NAME: |                |
| 12 DOW        | NSIDE CRESCENT |
| LONDON        | , NW3 2AP      |
|               |                |
|               |                |
| PAPER SIZE:   | ISO A1         |
| DWG SCALE:    | AS SHOWN       |