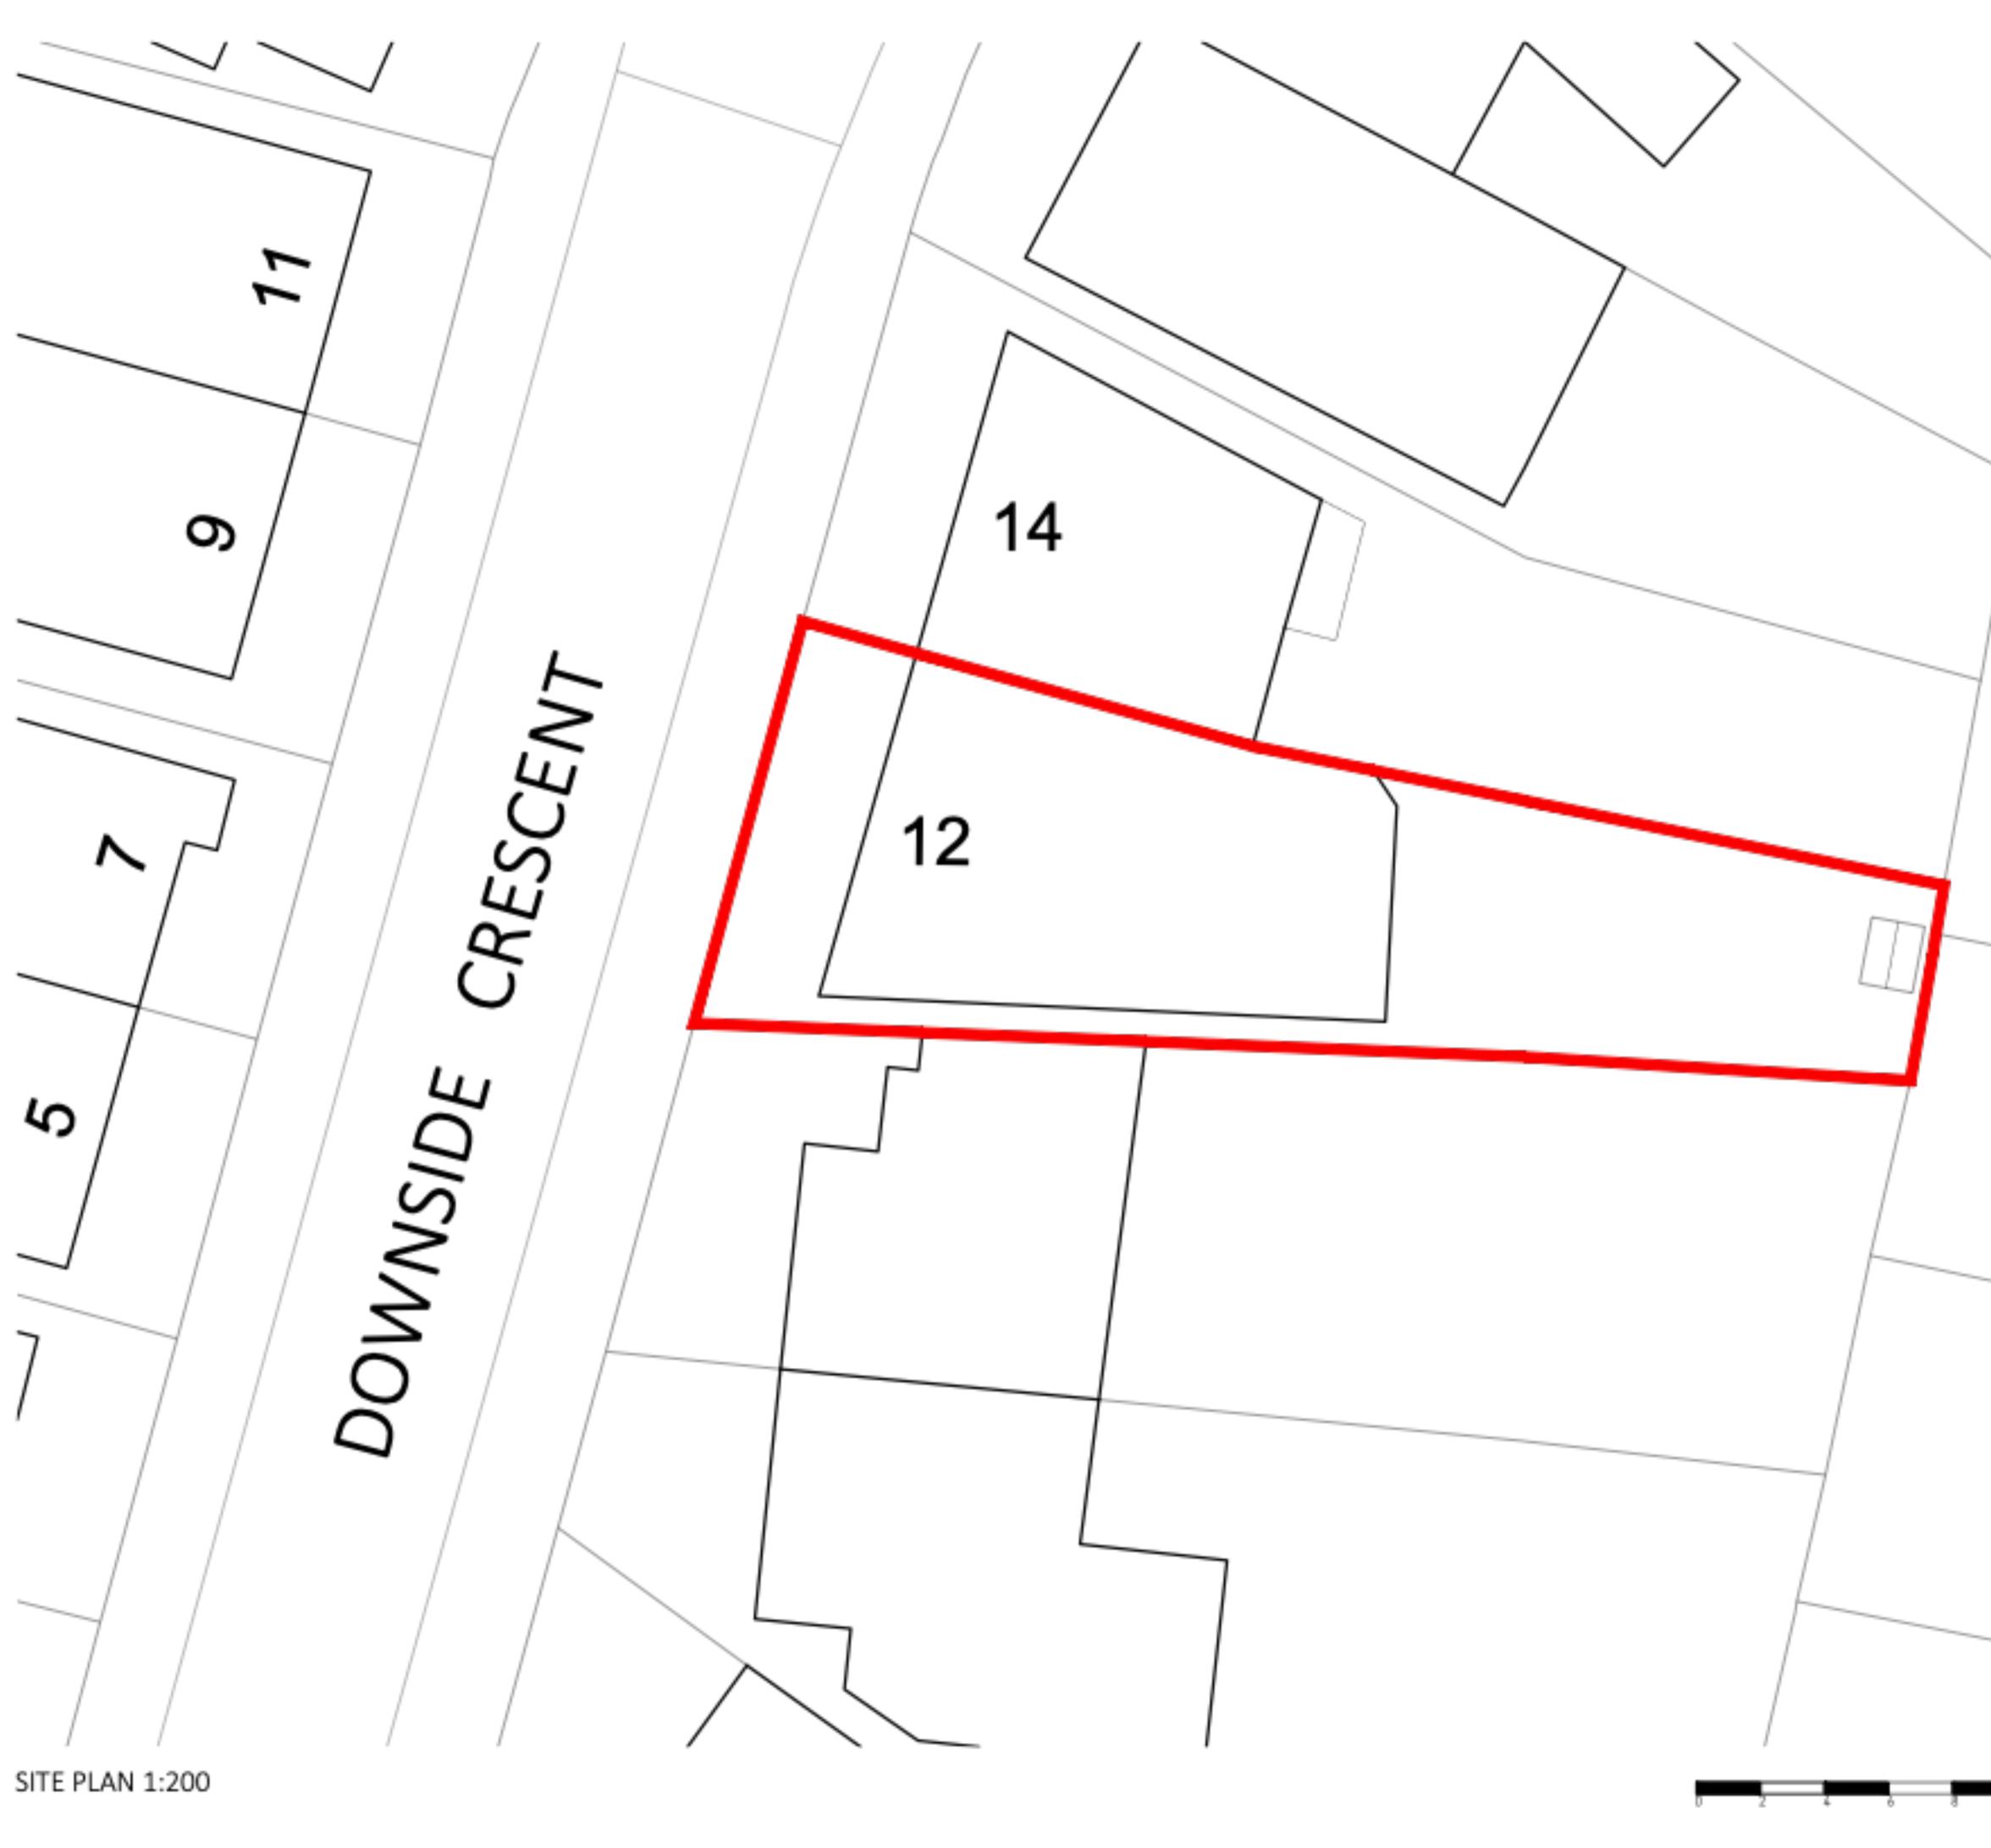

SITE & LOCATION PLAN

DRAWING TITLE:

| CLIENT:       |                |
|---------------|----------------|
| PROJECT NAME: |                |
| 12 DOW        | NSIDE CRESCENT |
| LONDON        | , NW3 2AP      |
|               |                |
|               |                |
| PAPER SIZE:   | ISO A1         |
| DWG SCALE:    | AS SHOWN       |