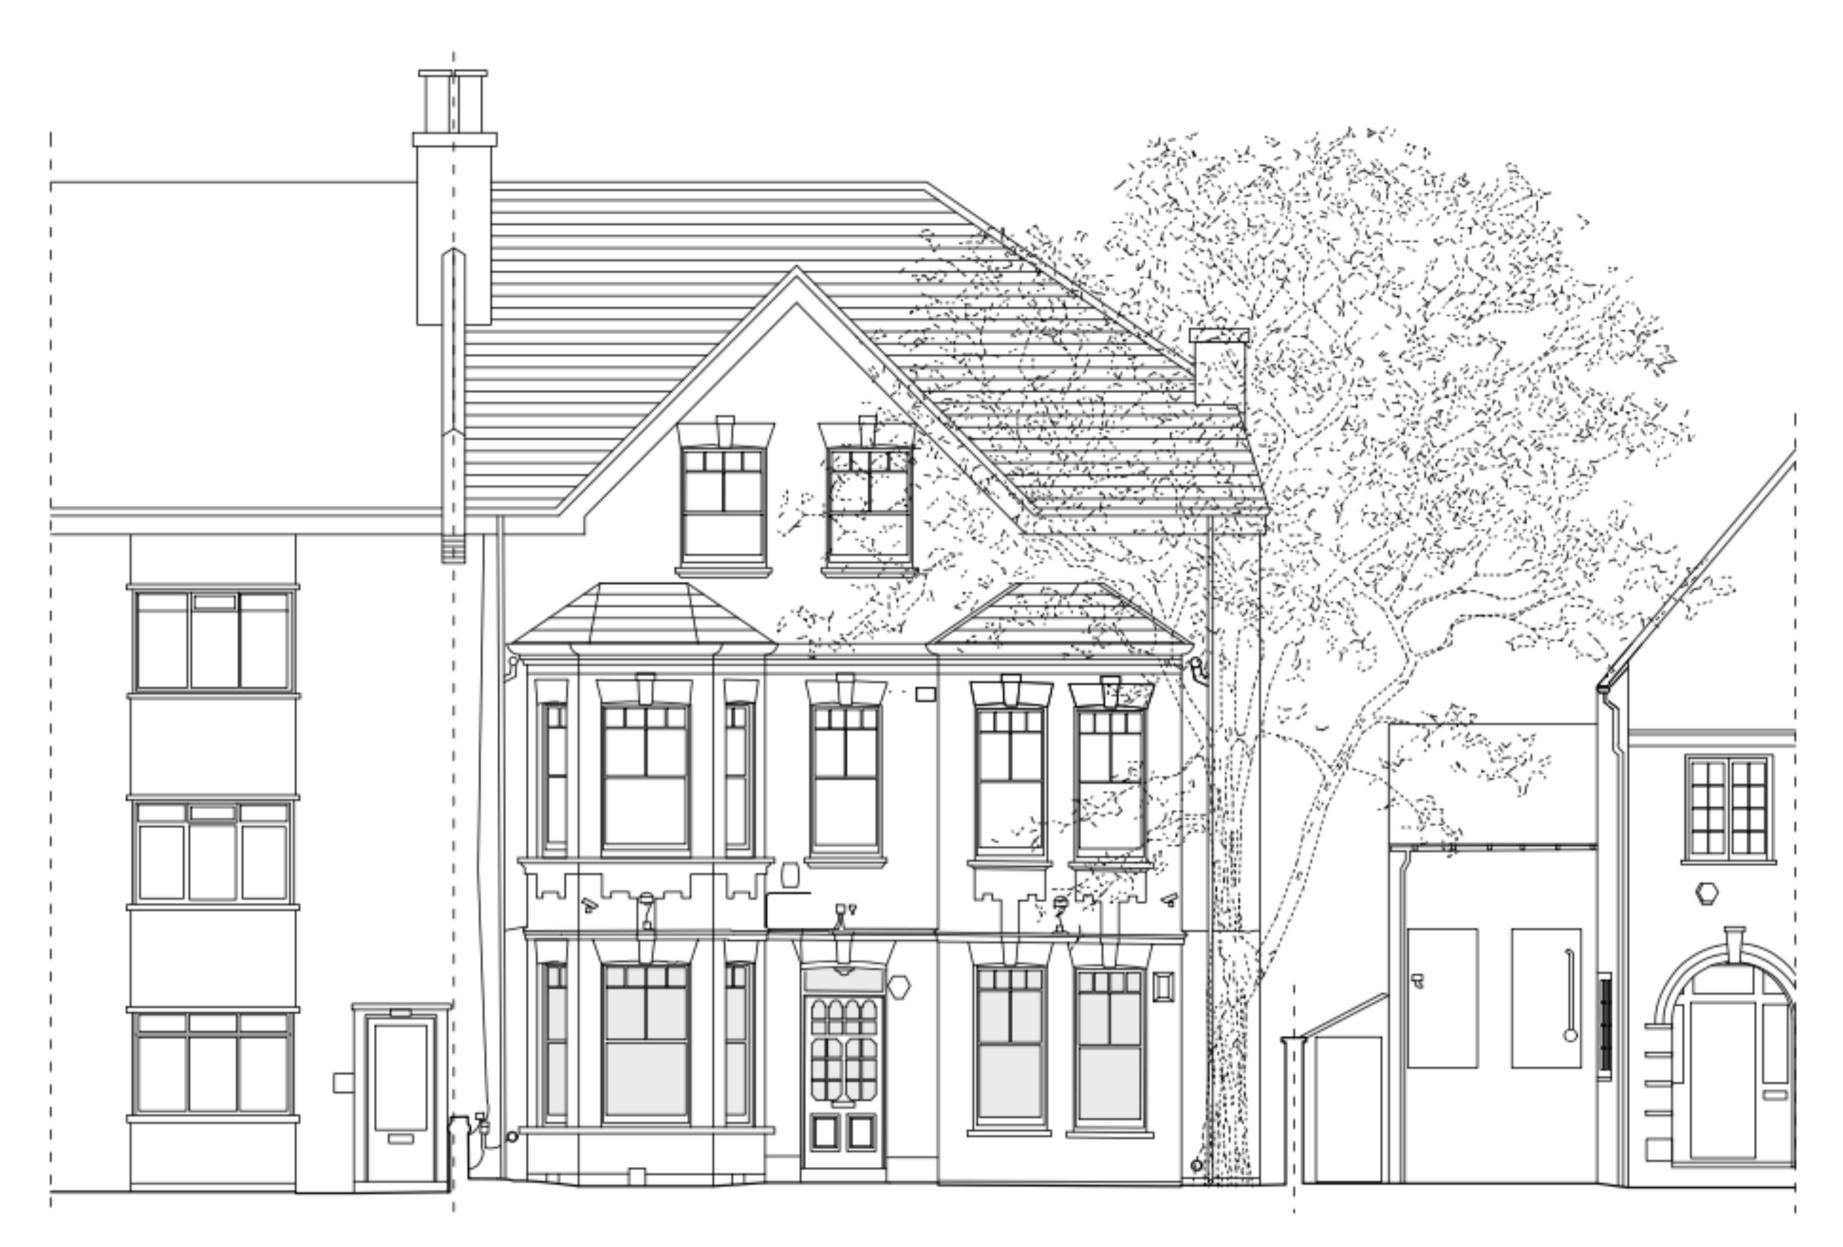

| DWG NO:. | 12DC.002 |
|----------|----------|
| DATE:    | 12/03/21 |

FRONT ELEVATION

DRAWING TITLE:

## FRONT ELEVATION

| CLIENT:                   |                    |
|---------------------------|--------------------|
| PROJECT NAME:             |                    |
| 12 DO\                    | WNSIDE CRESCENT    |
| LONDO                     | N, NW3 2AP         |
|                           |                    |
|                           |                    |
| PAPER SIZE:               | ISO A1             |
| PAPER SIZE:<br>DWG SCALE: | ISO A1<br>AS SHOWN |
|                           |                    |
| -                         |                    |