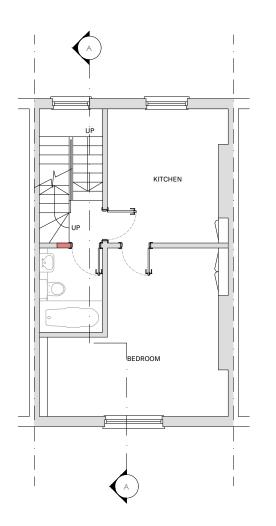

## PROPOSED PLANS

SCALE 1.100

PROPOSED SECOND FLOOR SCALE 1.100

PROPOSED LOFT SCALE 1.100

PROPOSED ROOF

SCALE 1.100

Written dimensions to be taken in preferences to scaled dimensions. The Contractor is responsible for checking all dimensions before work starts.

Chartered Town Planners & Architectural Technicians

www.GetMePlanning.com®

Client

Mansoor

5 Mornington Place, London, NW1 7RP

Proposed Floor Plans

Date: November 2020 Scale: 1:50 @ A1, 1:100 @ A3 Drawing No. PL-PP-01