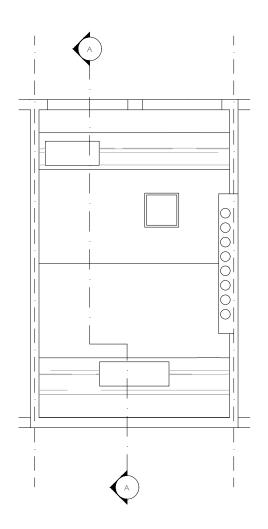

## PROPOSED PLANS

SCALE 1.100

PROPOSED SECOND FLOOR SCALE 1.100

PROPOSED LOFT SCALE 1.100

PROPOSED ROOF

SCALE 1.100

Written dimensions to be taken in preferences to scaled dimensions. The Contractor is responsible for checking all dimensions before work starts.

Chartered Town Planners & Architectural Technicians

www.GetMePlanning.com®

Client

Mansoor

5 Mornington Place, London, NW1 7RP

Proposed Floor Plans

Date: November 2020 Scale: 1:50 @ A1, 1:100 @ A3 Drawing No. PL-PP-01