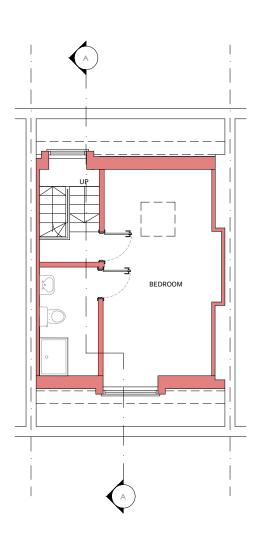

## PROPOSED PLANS

SCALE 1.100

PROPOSED SECOND FLOOR SCALE 1.100

PROPOSED LOFT SCALE 1.100

PROPOSED ROOF

SCALE 1.100

Written dimensions to be taken in preferences to scaled dimensions. The Contractor is responsible for checking all dimensions before work starts.

Chartered Town Planners & Architectural Technicians

www.GetMePlanning.com®

Client

Mansoor

5 Mornington Place, London, NW1 7RP

Proposed Floor Plans

Date: November 2020 Scale: 1:50 @ A1, 1:100 @ A3 Drawing No. PL-PP-01