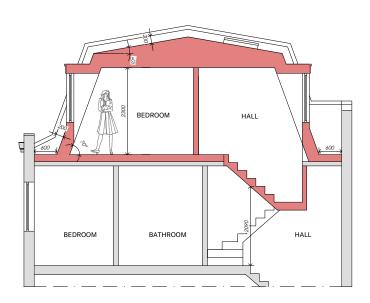

## SECTIONS

SCALE 1.100

EXISTING SECTION SCALE 1.100

PROPOSED SECTION

SCALE 1.100

0 1m 5m 10m

Written dimensions to be taken in preferences to scaled dimensions. The Contractor is responsible for checking all dimensions before work starts.

All work is to be carried out to the requirements, and to the satisfaction of the Local Authority.

These drawings are for planning purposes only

Any discrepancies to be brought to the attention of 4D Planning Consultants immediately.

www.GetMePlanning.com<sup>®</sup>

Client

Mansoor

Project

5 Mornington Place, London, NW1 7RP

Title

Sections

| Date: November 2020          | Rev: | _ |
|------------------------------|------|---|
| Scale: 1:50 @ A1, 1:100 @ A3 |      | В |
| Drawing No. PL-SE-01         |      |   |