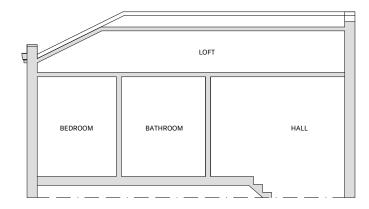

## SECTIONS

SCALE 1.100

EXISTING SECTION SCALE 1.100

PROPOSED SECTION

SCALE 1.100

0 1m 5m 10m

Written dimensions to be taken in preferences to scaled dimensions. The Contractor is responsible for checking all dimensions before work starts.

All work is to be carried out to the requirements, and to the satisfaction of the Local Authority.

These drawings are for planning purposes only

Any discrepancies to be brought to the attention of 4D Planning Consultants immediately.