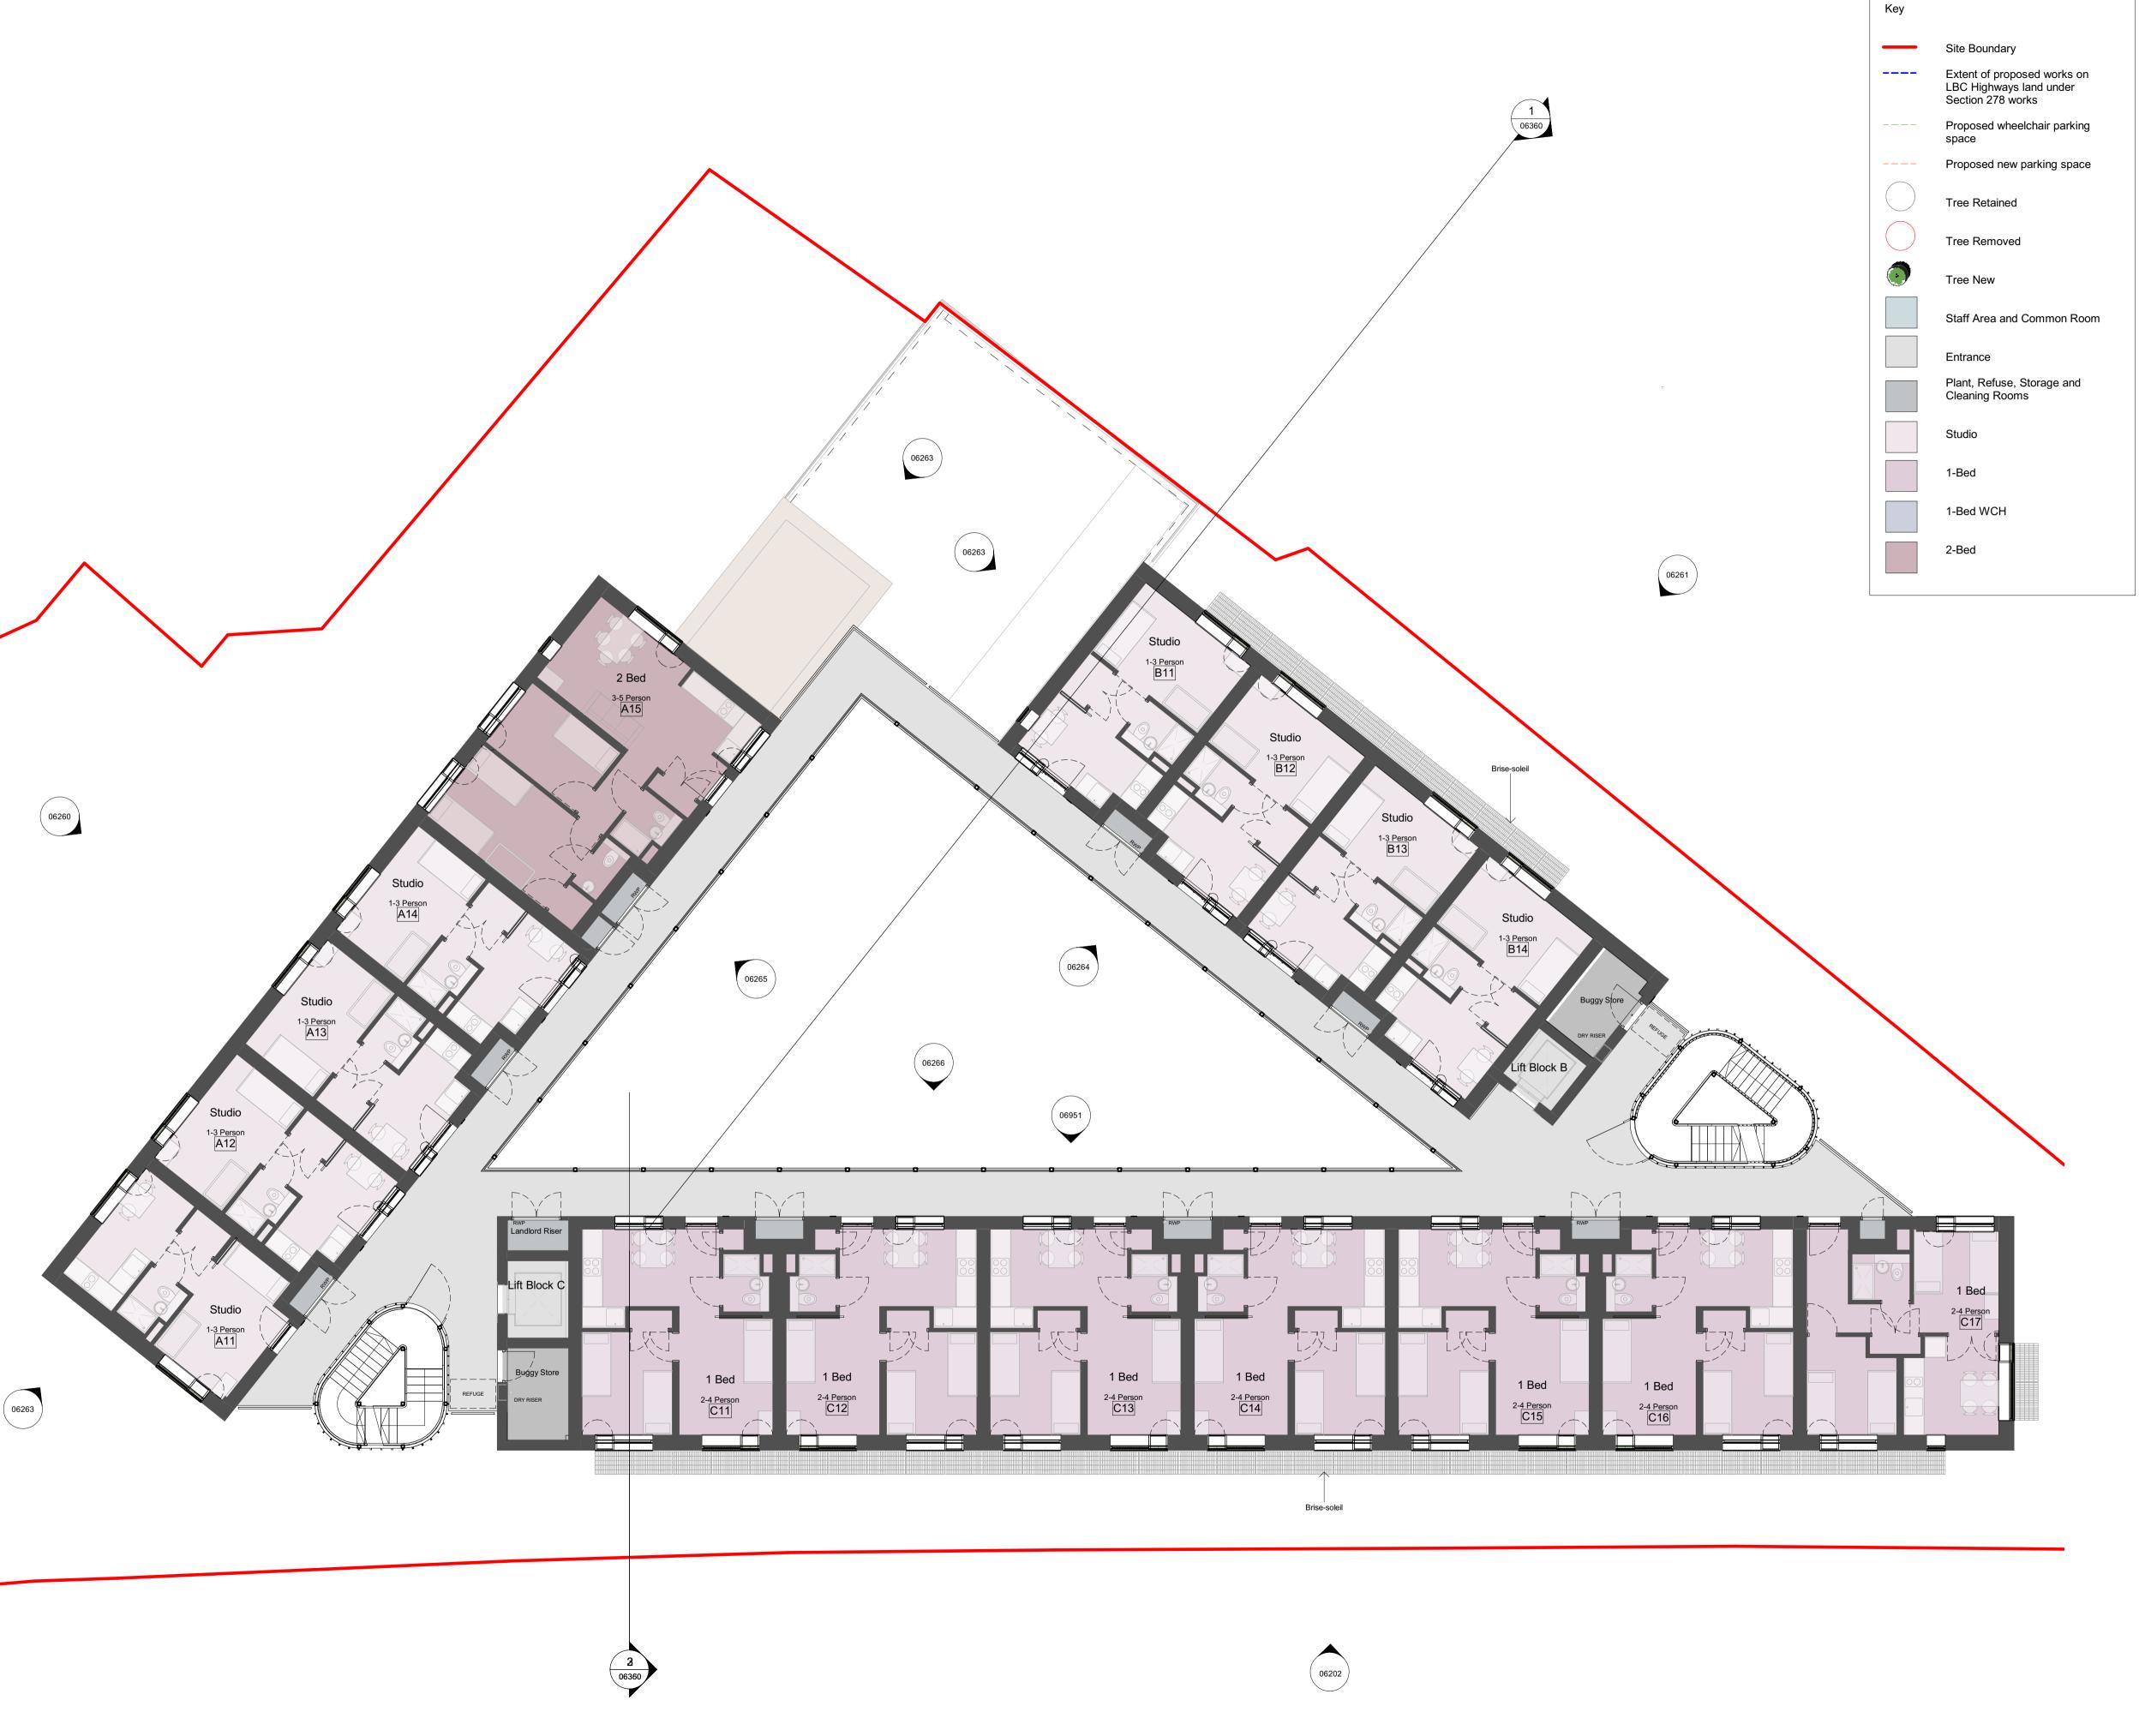

roject 0614 CHESTER ROAD

| Title | PROPOSED FIRST FLOOR<br>PLAN |            |             |  |
|-------|------------------------------|------------|-------------|--|
| Date  | Drawn by                     | Checked by | Scale at A1 |  |
| 07.20 | AW/FH                        | AT         | 1:100       |  |
|       |                              |            |             |  |