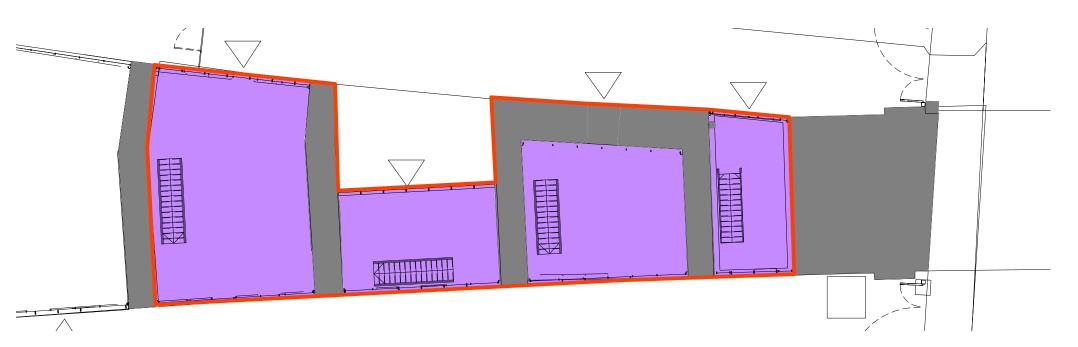

KEY

Flexible Class E/ Commercial Kitchen (sui generis)

Proposed Mezzanine Plan

1:200

| E   | RL | Revised Issue | 15/03/21 |
|-----|----|---------------|----------|
| D   | RL | Revised Issue | 22/02/21 |
| С   | RL | Revised Issue | 16/02/21 |
| В   | RL | Revised Issue | 18/11/20 |
| REV | BY | DESCRIPTION   | DATE     |
|     |    |               |          |