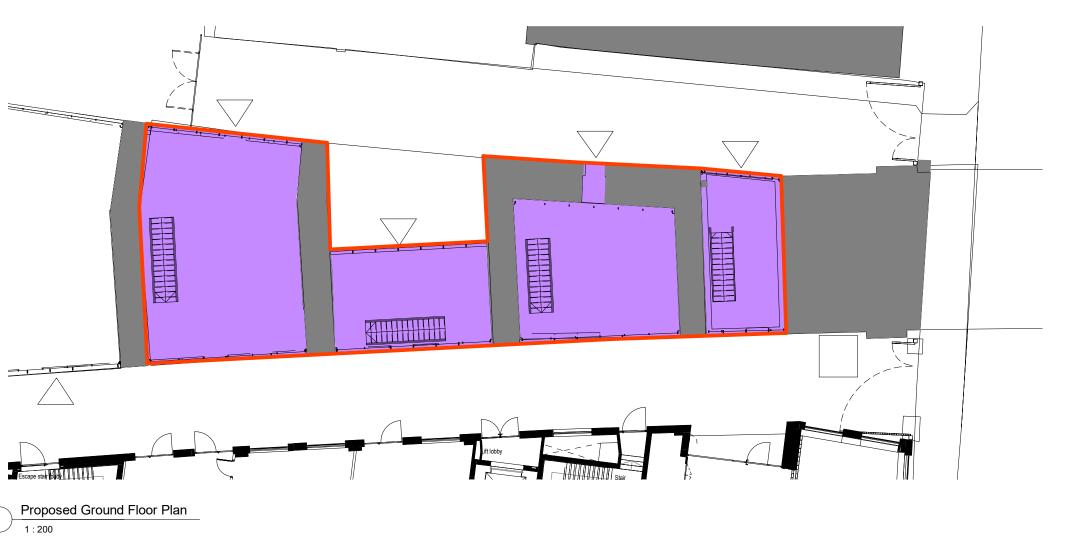

KEY

Flexible Class E/ Commercial Kitchen (sui generis)

Proposed Mezzanine Plan

1:200

| E   | RL | Revised Issue | 15/03/21 |
|-----|----|---------------|----------|
| D   | RL | Revised Issue | 22/02/21 |
| С   | RL | Revised Issue | 16/02/21 |
| В   | RL | Revised Issue | 18/11/20 |
| REV | BY | DESCRIPTION   | DATE     |
|     |    |               |          |