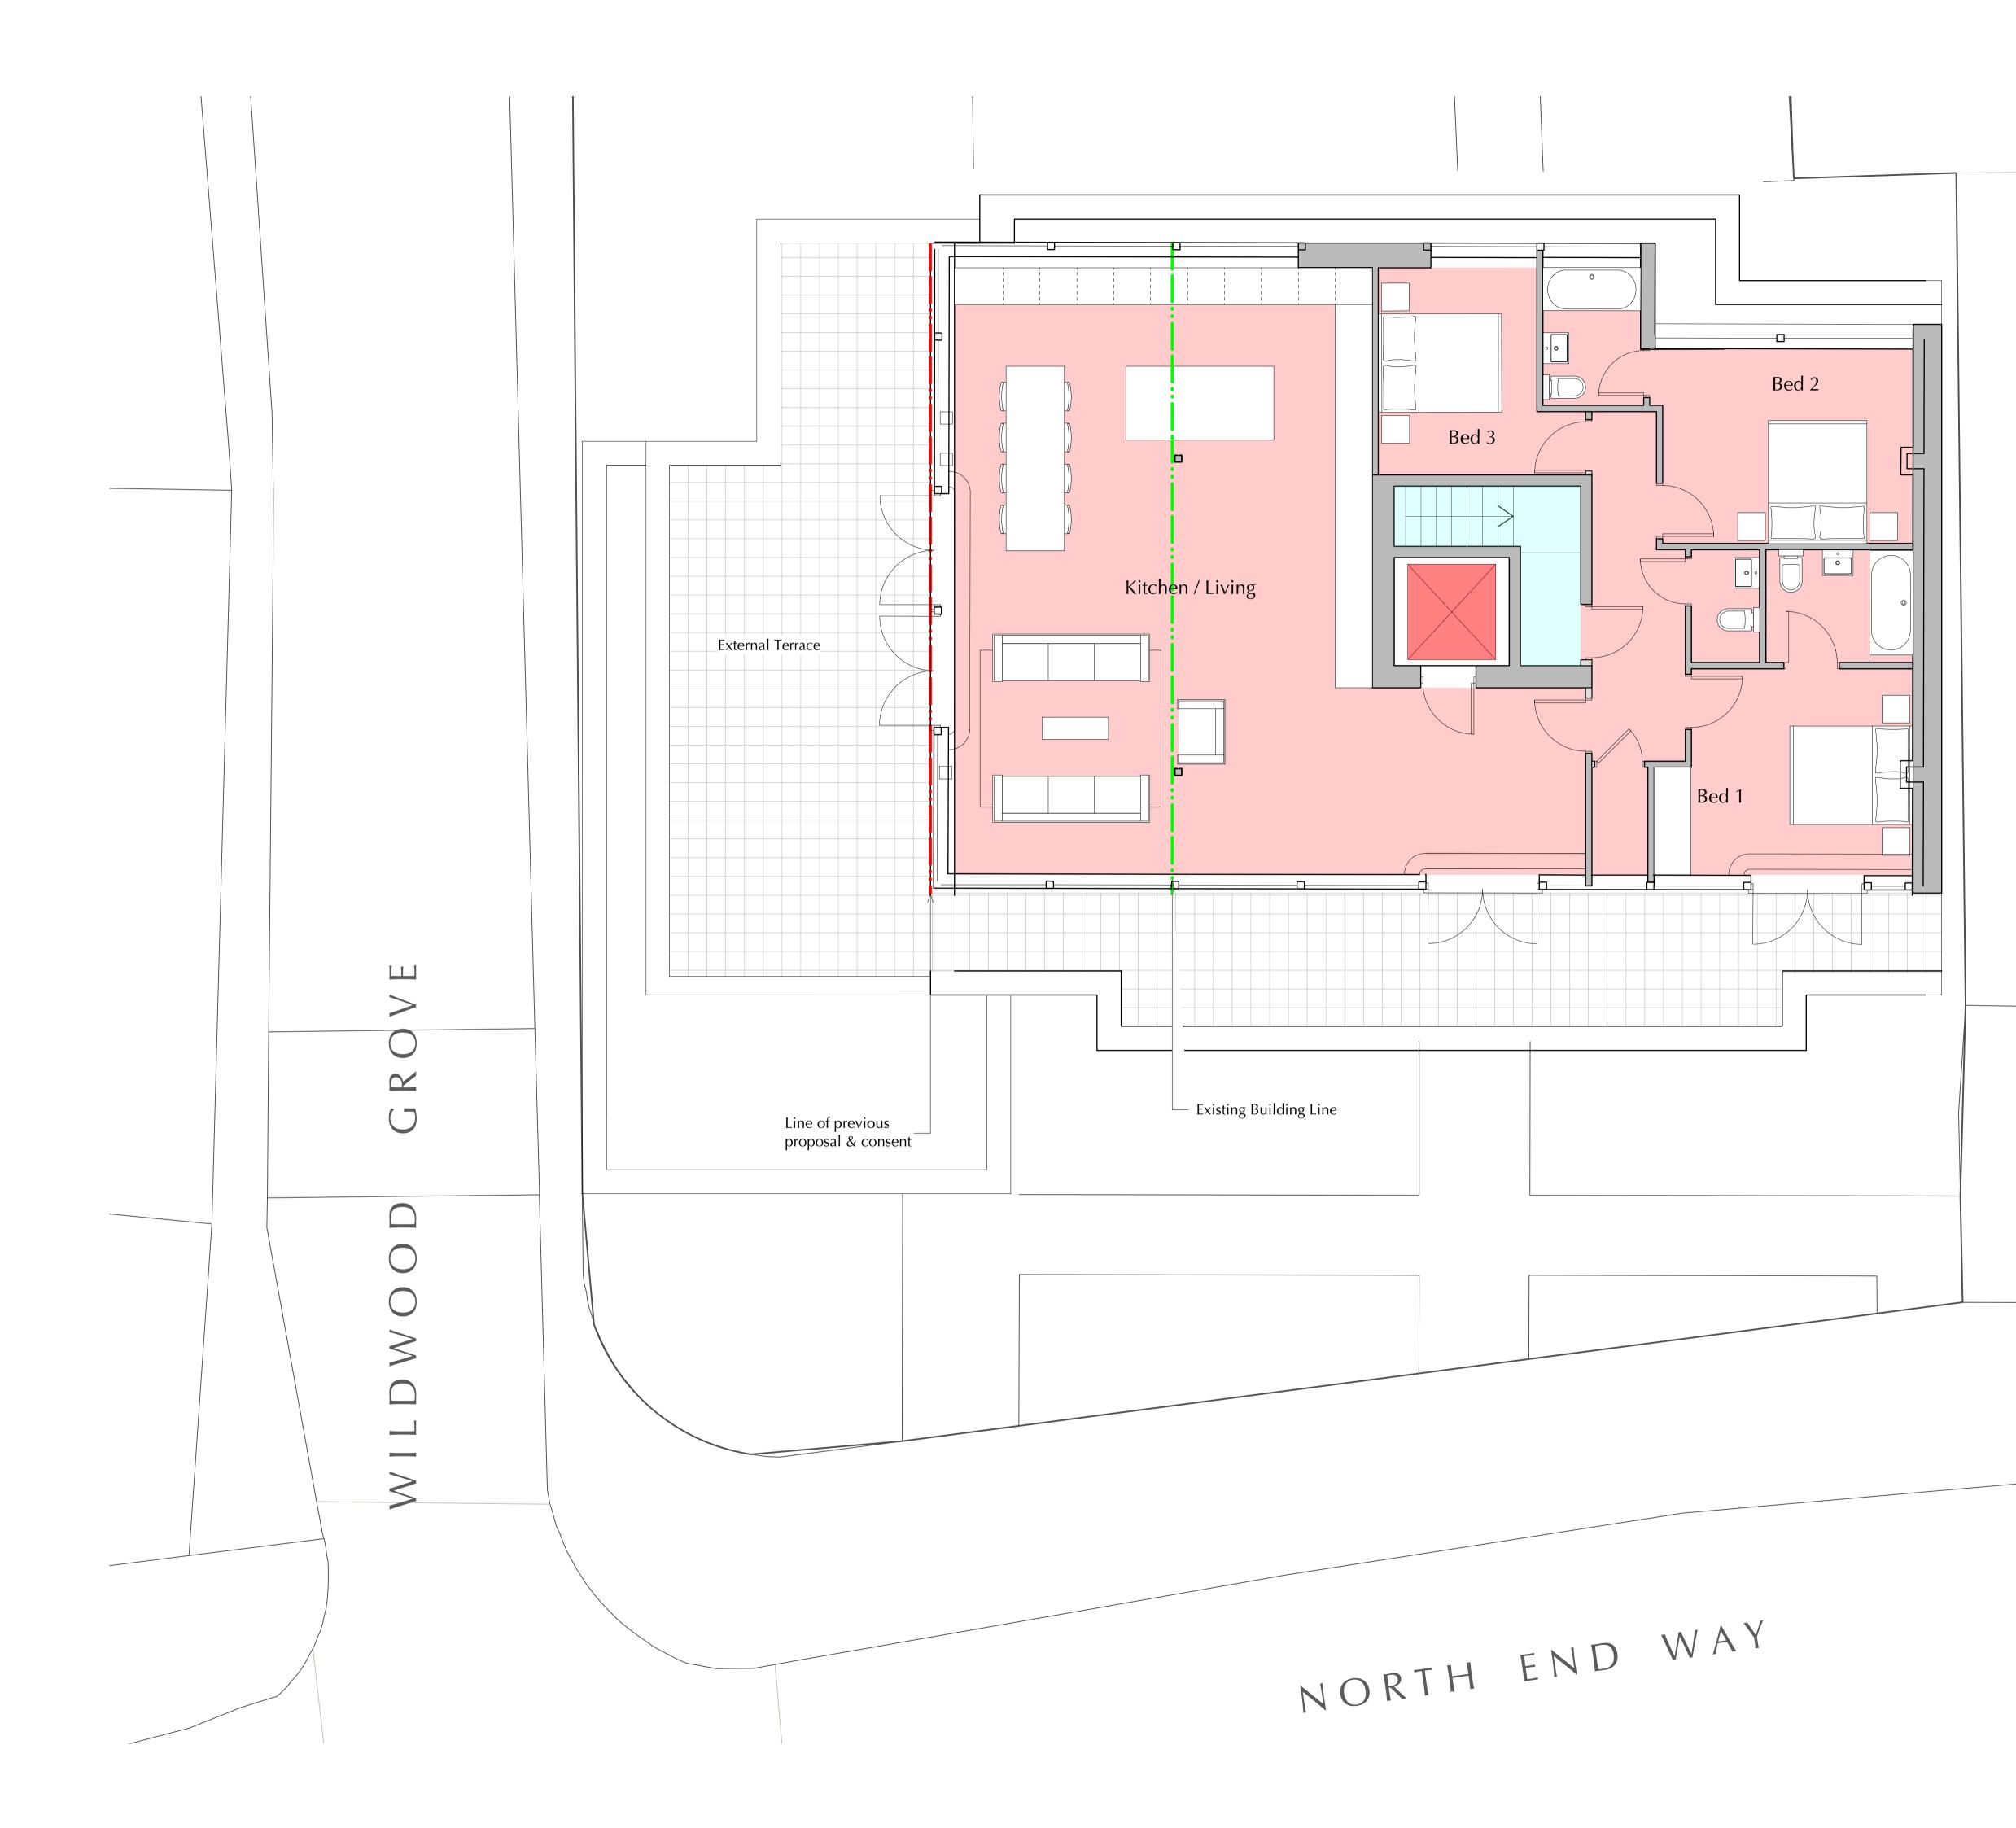

B 04/03/2021 Updated to Planning Officer's CommentsA 09/02/2021 Revised Annotations

Note

Rev Date Sheet Status

Planning

Project Title Heath Cut Lodge

Sheet Title

Proposed Third Floor Plan

| Date Printed      | Scale                                          |         |
|-------------------|------------------------------------------------|---------|
| 4/3/21            | 1:100                                          | A3      |
|                   | 1:50                                           | A1      |
| Model Status      | Drawn by                                       | Checked |
| -                 | PM                                             | DC      |
| Drawing No.       | Revision                                       |         |
| 3270-CB-A-DR-1011 | В                                              |         |
| COVEBURGESS       | 6-8 Cole Street, SE1 4YH<br>Tel: 020 3758 7050 |         |