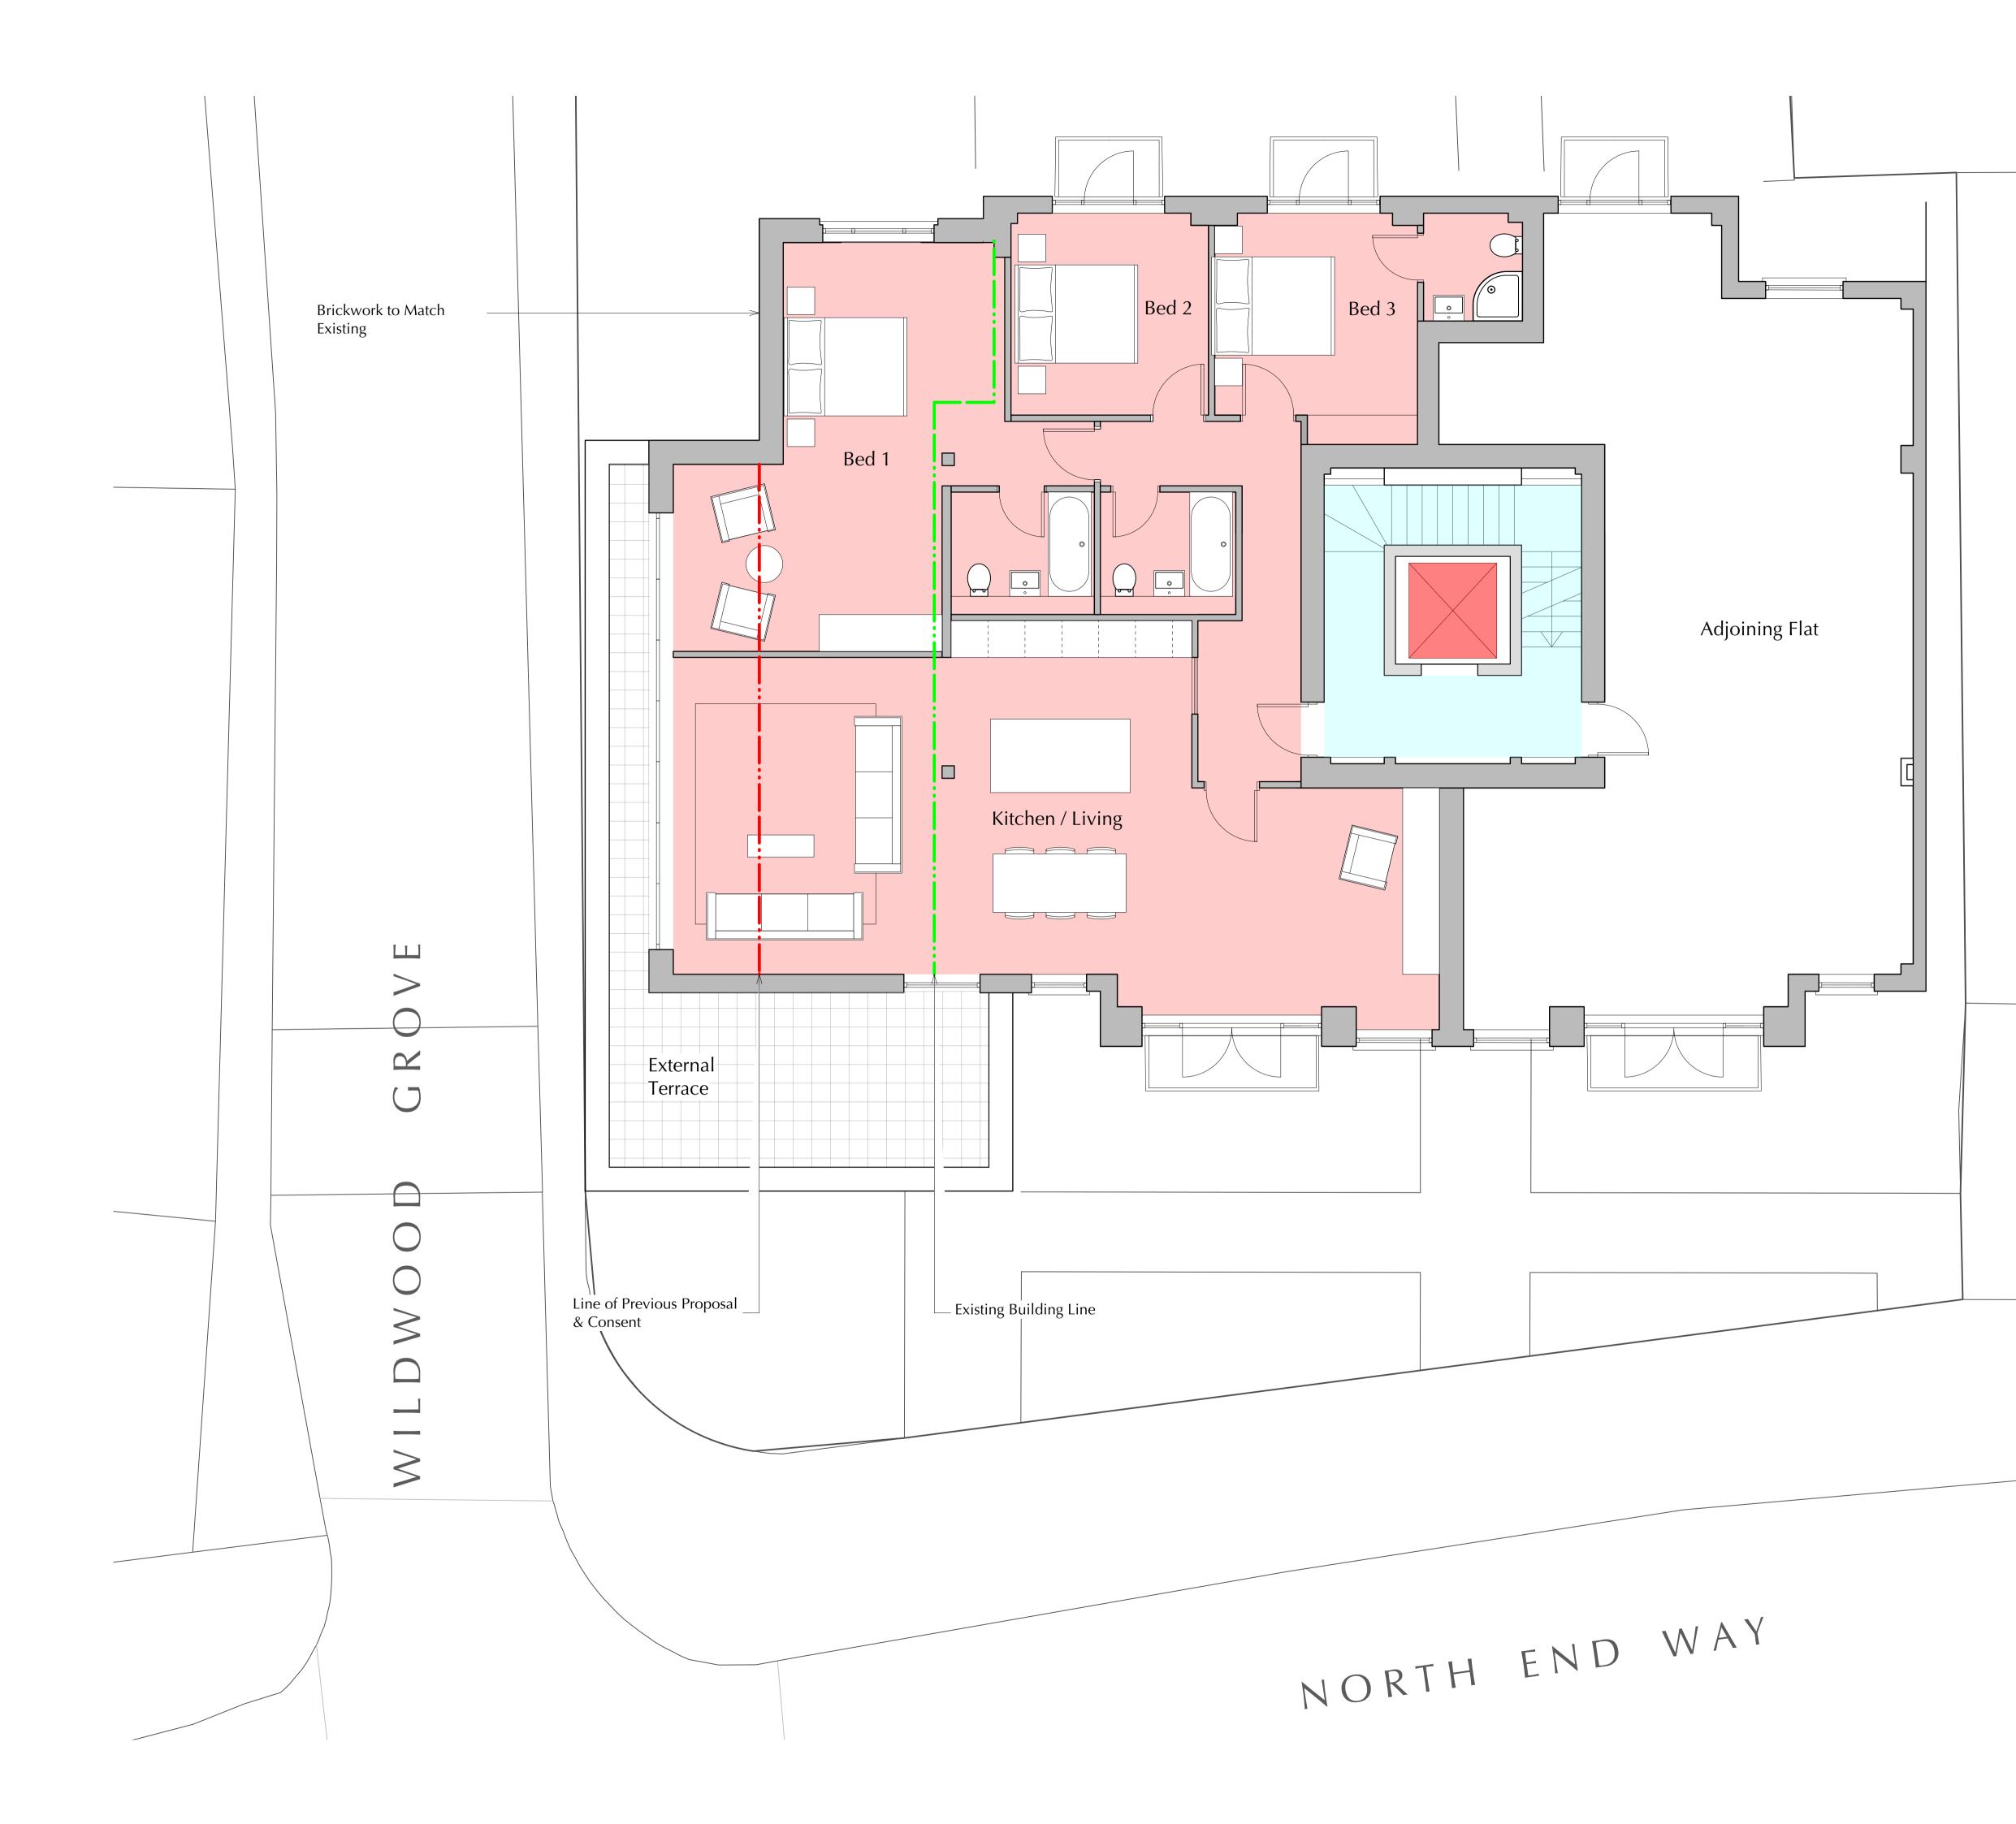

A04/03/2021Updated to Planning Officer's CommentsRevDateNoteSheet StatusPlanning

Project Title

Heath Cut Lodge

Sheet Title Proposed Second Floor Plan

| I                 |               |          |
|-------------------|---------------|----------|
| Date Printed      | Scale         |          |
| 4/3/21            | 1:100<br>1:50 | A3<br>A1 |
| Model Status      | Drawn by      | Checked  |
| -                 | PM            | DC       |
| Drawing No.       | Revision      |          |
| 3270-CB-A-DR-1010 | А             |          |
|                   |               |          |

COVEBURGESS 6-8 Cole Street, SE1 4YH Tel: 020 3758 7050 © Cove Burgess Architects LLP. All dimensions to be checked on site prior to construction. Any discrepancies to be brought to the attention of the architect, prior to construction.