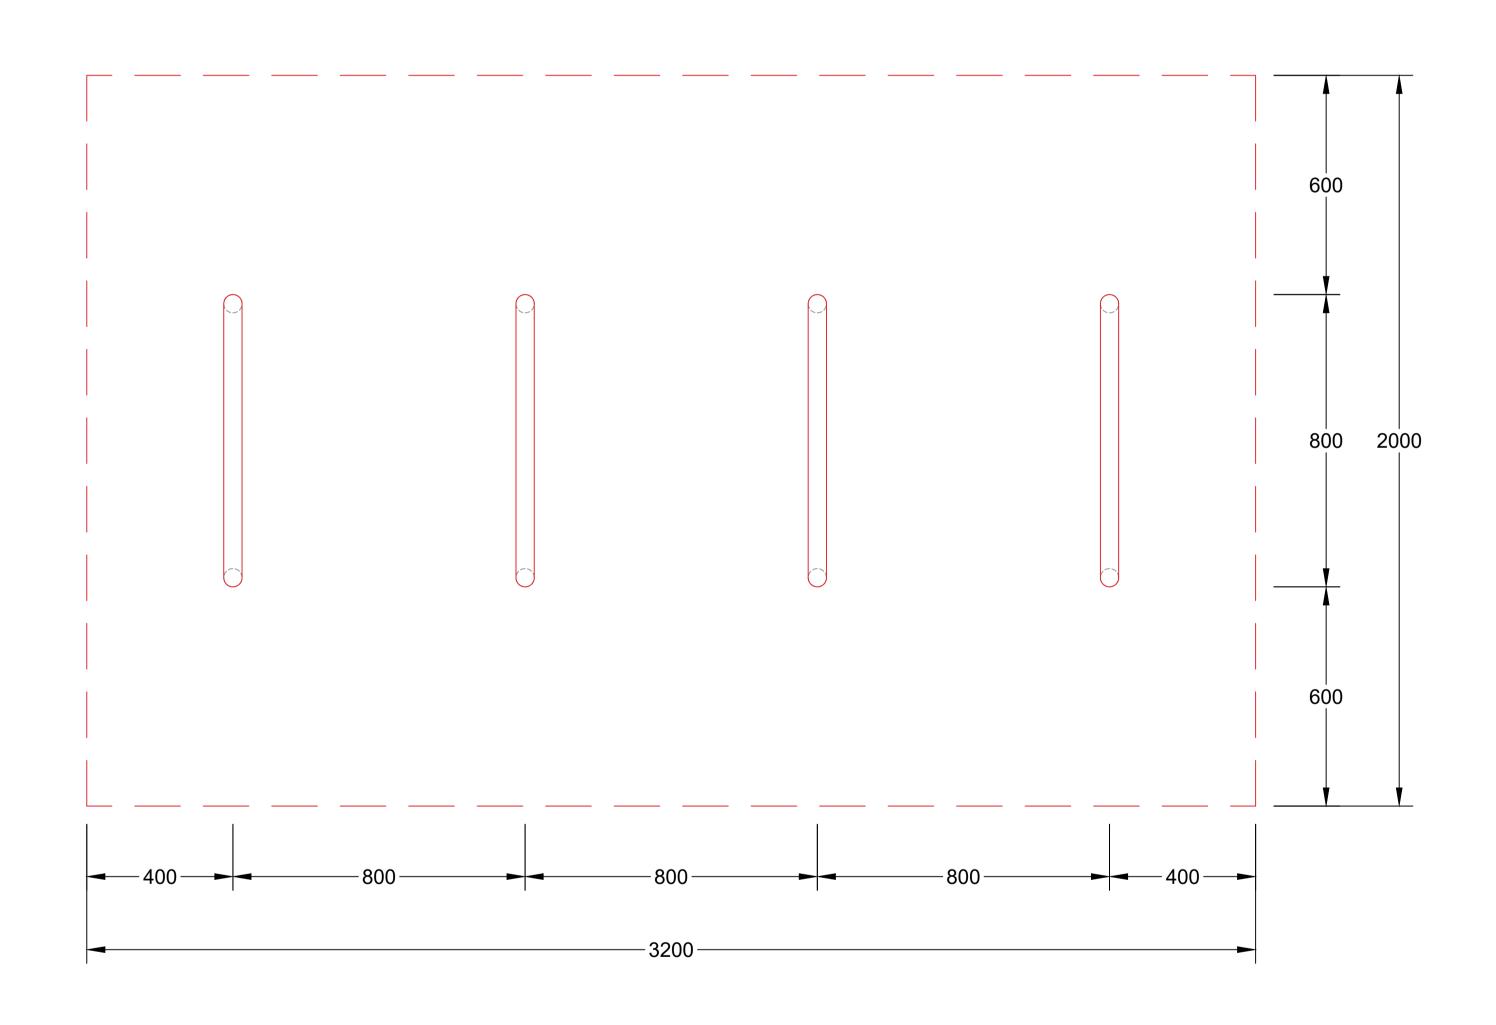

100 cm

| Camden Market North Yard / London |                            |               |
|-----------------------------------|----------------------------|---------------|
| Level                             | Bike Stands<br>Detail Plan |               |
| GF                                |                            |               |
| Scale                             | Date                       | Drawn By      |
| 1:10 A1                           | 02.12.2020                 | M.L.          |
| Rev                               | Date                       | Description   |
| _                                 | -                          | -             |
| Drawing Nur                       | mber Pr                    | roject Number |
| _                                 |                            | CMKT-NYLP     |