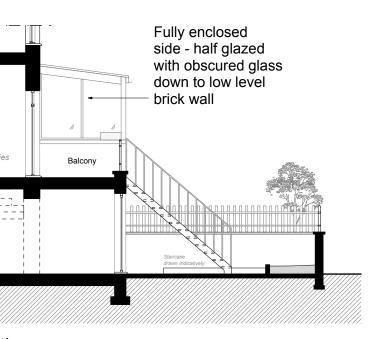

**Rear Elevation** 

Section AA (through 9 Acton Street) Side Elevation (through 7 Acton Street)

| 1000 | 2000                                                                                                                                                                                                                                                                                                                                                       | 5000                                                                                                                                                                                                                                                                                                                                                        | 10000 (mm)                                                                                                                                 | — · — · Party w   | /all line |         |        |                                                                                  |
|------|------------------------------------------------------------------------------------------------------------------------------------------------------------------------------------------------------------------------------------------------------------------------------------------------------------------------------------------------------------|-------------------------------------------------------------------------------------------------------------------------------------------------------------------------------------------------------------------------------------------------------------------------------------------------------------------------------------------------------------|--------------------------------------------------------------------------------------------------------------------------------------------|-------------------|-----------|---------|--------|----------------------------------------------------------------------------------|
|      | particulars as to this property<br>Lessors. None of the staten<br>representations of fact. All me                                                                                                                                                                                                                                                          | ins do not constitute, nor constitute any part of, an offer or a contr<br>this property are made without the responsibility on the part of h<br>of the statements contained in these particulars as to this proper<br>s of fact. All measurements are approximate and no responsibility<br>and any intending purchaser or tenants must satisfy themselves t | f Norton Ellis Architects Ltd. or the Vendors or<br>perty are to be relied on as statements or<br>ity is taken for any error, omission, or | Drawn by:<br>DT   | Revision: | 510-005 |        | Existing Rear Elevation, Section AA & Side Elevations - <u>Glass Conservator</u> |
| 4    | rrectness of each of the statements contained in these particulars/ plans.<br>dimensions to be checked on site and any discrepancy to be reported to the Architecd<br>is drawing to be read in conjunction with all other drawings including those of other co<br>imples of all materials to be provided for comment/ approval prior to fabrication/constr |                                                                                                                                                                                                                                                                                                                                                             | o the Architect prior to construction.<br>se of other consultants.                                                                         | Checked by:<br>RE |           |         | Tender | 9A Acton Street<br>London WC1X 9LX                                               |