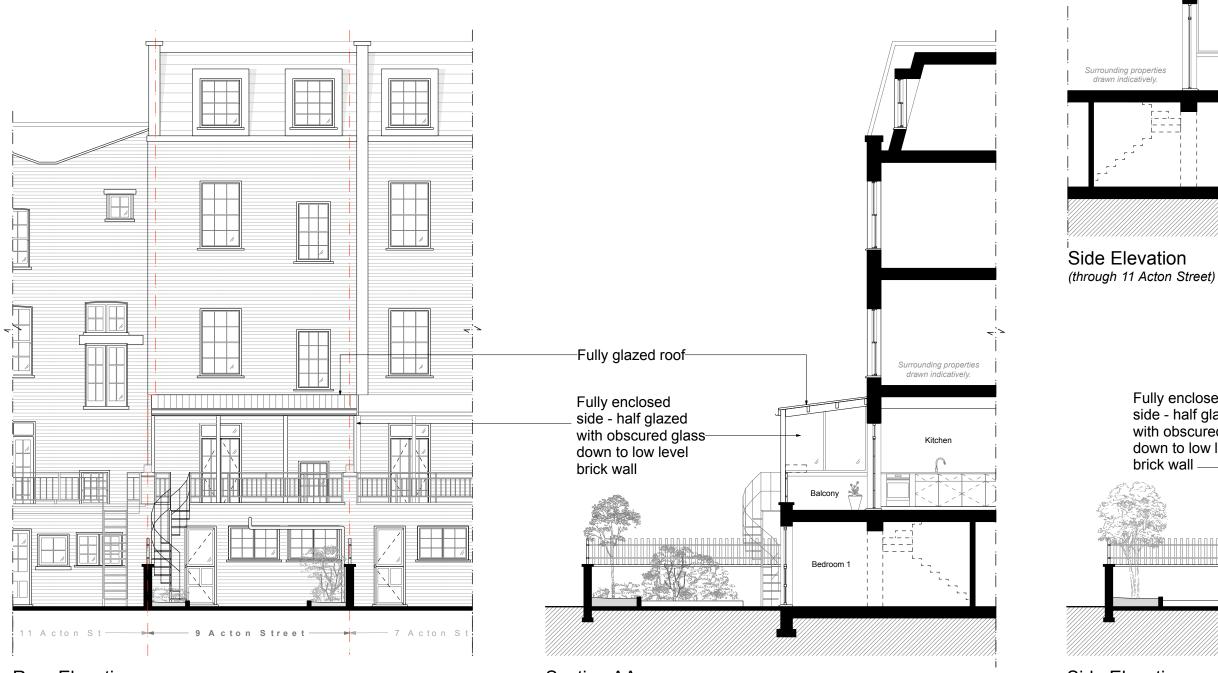

**Rear Elevation** 

Section AA (through 9 Acton Street) Side Elevation (through 7 Acton Street)

| 1000 | 2000                                                                                                                                                                                                                                                                                                                                                       | 5000                                                                                                                                                                                                                                                                                                                                                        | 10000 (mm)                                                                                                                                 | — · — · Party w   | /all line |         |        |                                                                                  |
|------|------------------------------------------------------------------------------------------------------------------------------------------------------------------------------------------------------------------------------------------------------------------------------------------------------------------------------------------------------------|-------------------------------------------------------------------------------------------------------------------------------------------------------------------------------------------------------------------------------------------------------------------------------------------------------------------------------------------------------------|--------------------------------------------------------------------------------------------------------------------------------------------|-------------------|-----------|---------|--------|----------------------------------------------------------------------------------|
|      | particulars as to this property<br>Lessors. None of the staten<br>representations of fact. All me                                                                                                                                                                                                                                                          | ins do not constitute, nor constitute any part of, an offer or a contr<br>this property are made without the responsibility on the part of h<br>of the statements contained in these particulars as to this proper<br>s of fact. All measurements are approximate and no responsibility<br>and any intending purchaser or tenants must satisfy themselves t | f Norton Ellis Architects Ltd. or the Vendors or<br>perty are to be relied on as statements or<br>ity is taken for any error, omission, or | Drawn by:<br>DT   | Revision: | 510-005 |        | Existing Rear Elevation, Section AA & Side Elevations - <u>Glass Conservator</u> |
| 4    | rrectness of each of the statements contained in these particulars/ plans.<br>dimensions to be checked on site and any discrepancy to be reported to the Architecd<br>is drawing to be read in conjunction with all other drawings including those of other co<br>imples of all materials to be provided for comment/ approval prior to fabrication/constr |                                                                                                                                                                                                                                                                                                                                                             | o the Architect prior to construction.<br>se of other consultants.                                                                         | Checked by:<br>RE |           |         | Tender | 9A Acton Street<br>London WC1X 9LX                                               |