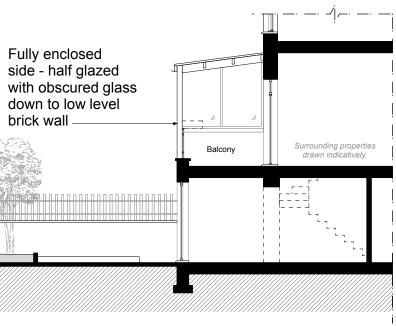

**Rear Elevation** 

Section AA (through 9 Acton Street) Side Elevation (through 7 Acton Street)

| 1000 | 2000                                                                                                                                                                                                                                                                                                                                                       | 5000                                                                                                                                                                                                                                                                                                                                                        | 10000 (mm)                                                                                                                                 | — · — · Party w   | /all line |         |        |                                                                                  |
|------|------------------------------------------------------------------------------------------------------------------------------------------------------------------------------------------------------------------------------------------------------------------------------------------------------------------------------------------------------------|-------------------------------------------------------------------------------------------------------------------------------------------------------------------------------------------------------------------------------------------------------------------------------------------------------------------------------------------------------------|--------------------------------------------------------------------------------------------------------------------------------------------|-------------------|-----------|---------|--------|----------------------------------------------------------------------------------|
|      | particulars as to this property<br>Lessors. None of the staten<br>representations of fact. All me                                                                                                                                                                                                                                                          | ins do not constitute, nor constitute any part of, an offer or a contr<br>this property are made without the responsibility on the part of h<br>of the statements contained in these particulars as to this proper<br>s of fact. All measurements are approximate and no responsibility<br>and any intending purchaser or tenants must satisfy themselves t | f Norton Ellis Architects Ltd. or the Vendors or<br>perty are to be relied on as statements or<br>ity is taken for any error, omission, or | Drawn by:<br>DT   | Revision: | 510-005 |        | Existing Rear Elevation, Section AA & Side Elevations - <u>Glass Conservator</u> |
| 4    | rrectness of each of the statements contained in these particulars/ plans.<br>dimensions to be checked on site and any discrepancy to be reported to the Architecd<br>is drawing to be read in conjunction with all other drawings including those of other co<br>imples of all materials to be provided for comment/ approval prior to fabrication/constr |                                                                                                                                                                                                                                                                                                                                                             | o the Architect prior to construction.<br>se of other consultants.                                                                         | Checked by:<br>RE |           |         | Tender | 9A Acton Street<br>London WC1X 9LX                                               |