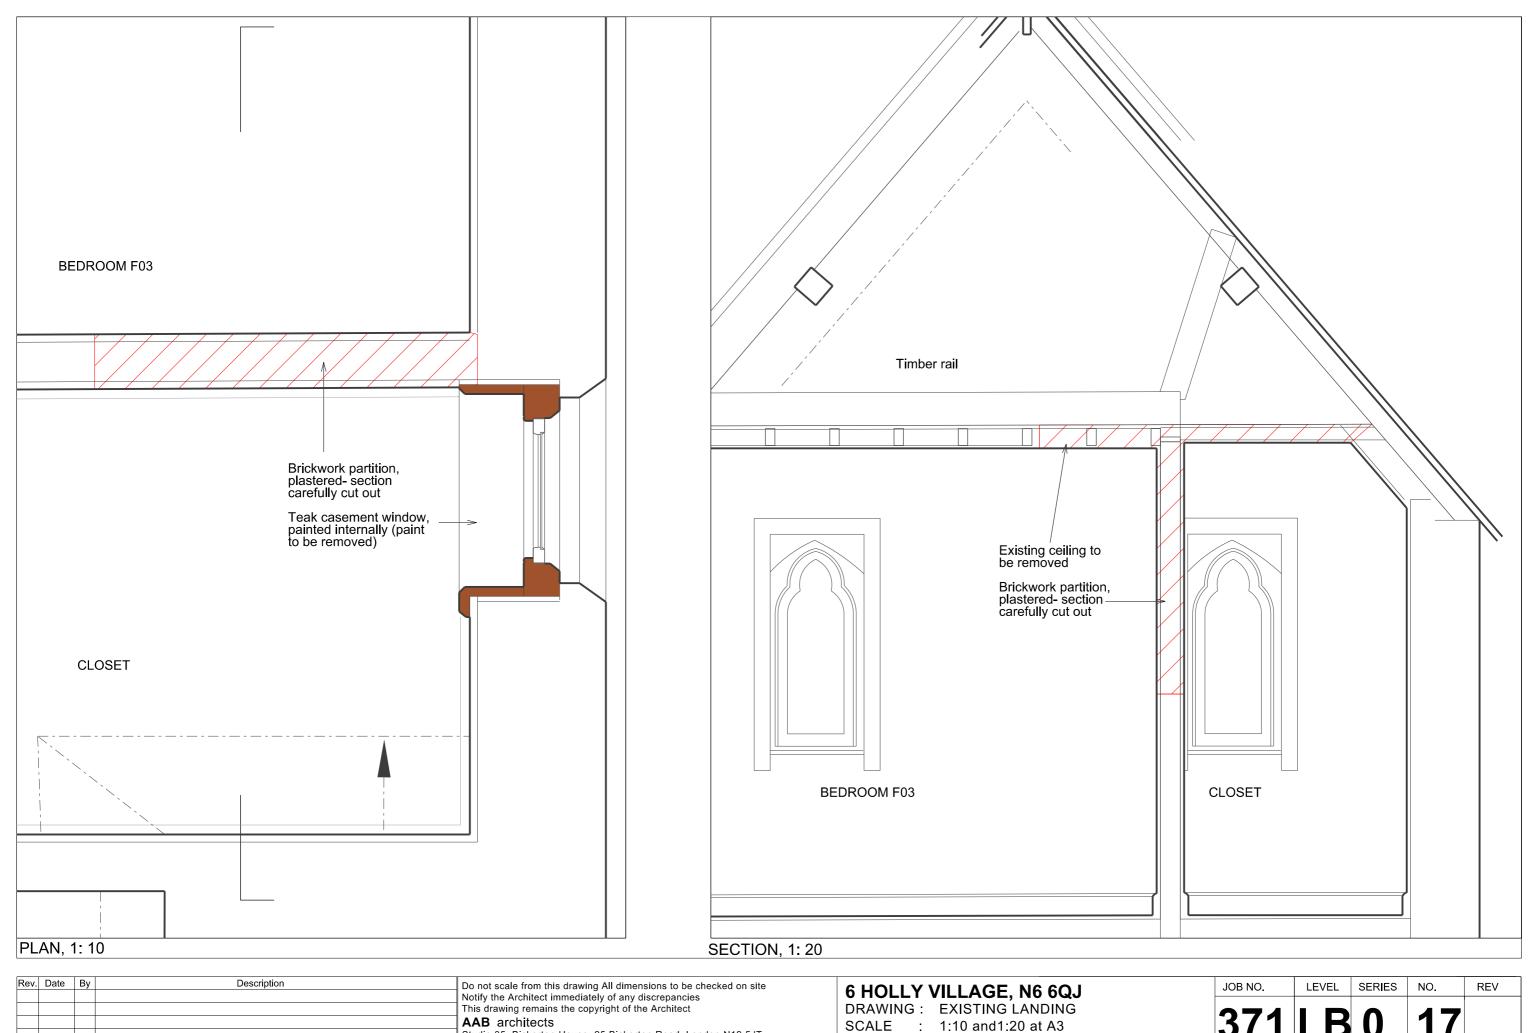

| 371 LB 0 17 _ |
|---------------|
|---------------|

| A 15.02.21 |  | Note added regards steel beam | Notify the Architect immediately of any discrepancies              |
|------------|--|-------------------------------|--------------------------------------------------------------------|
|            |  |                               | This drawing remains the copyright of the Architect                |
|            |  |                               | AAB architects                                                     |
|            |  |                               | Studio 35, Bickerton House, 25 Bickerton Road, London N19 5JT      |
|            |  |                               | Tel 020 7281 8955 mail@aabarchitects.co.uk www.aabarchitects.co.uk |