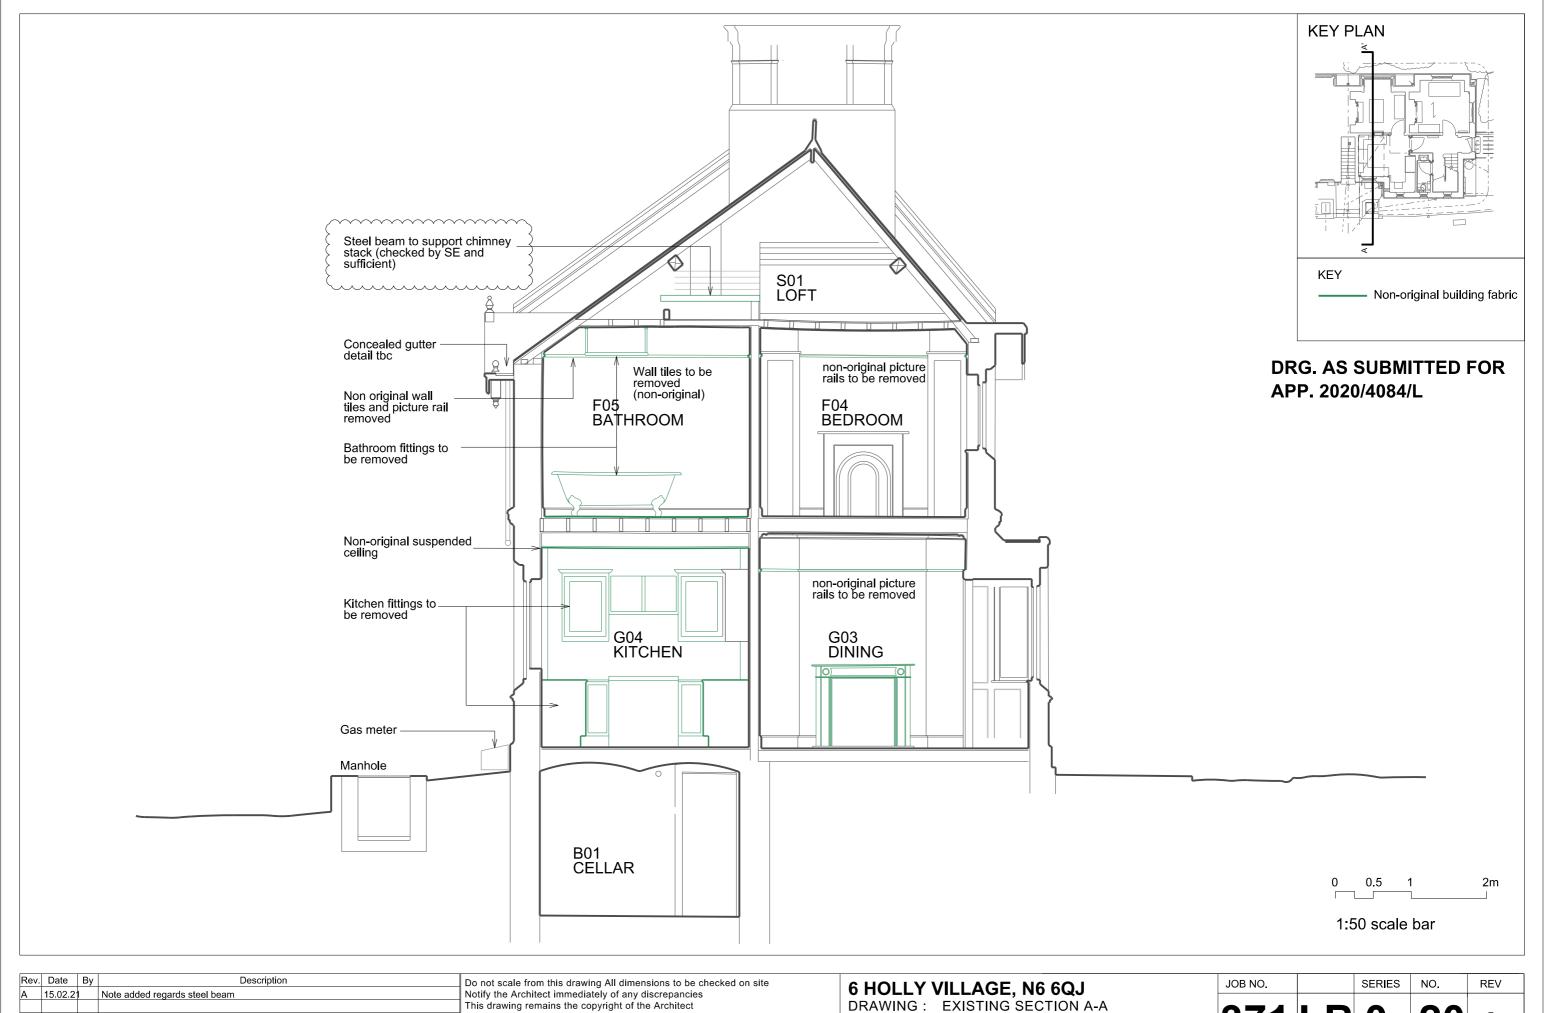

| 371 LB 0 17 _ |
|---------------|
|---------------|

| A 15.02.21 |  | Note added regards steel beam | Notify the Architect immediately of any discrepancies              |
|------------|--|-------------------------------|--------------------------------------------------------------------|
|            |  |                               | This drawing remains the copyright of the Architect                |
|            |  |                               | AAB architects                                                     |
|            |  |                               | Studio 35, Bickerton House, 25 Bickerton Road, London N19 5JT      |
|            |  |                               | Tel 020 7281 8955 mail@aabarchitects.co.uk www.aabarchitects.co.uk |