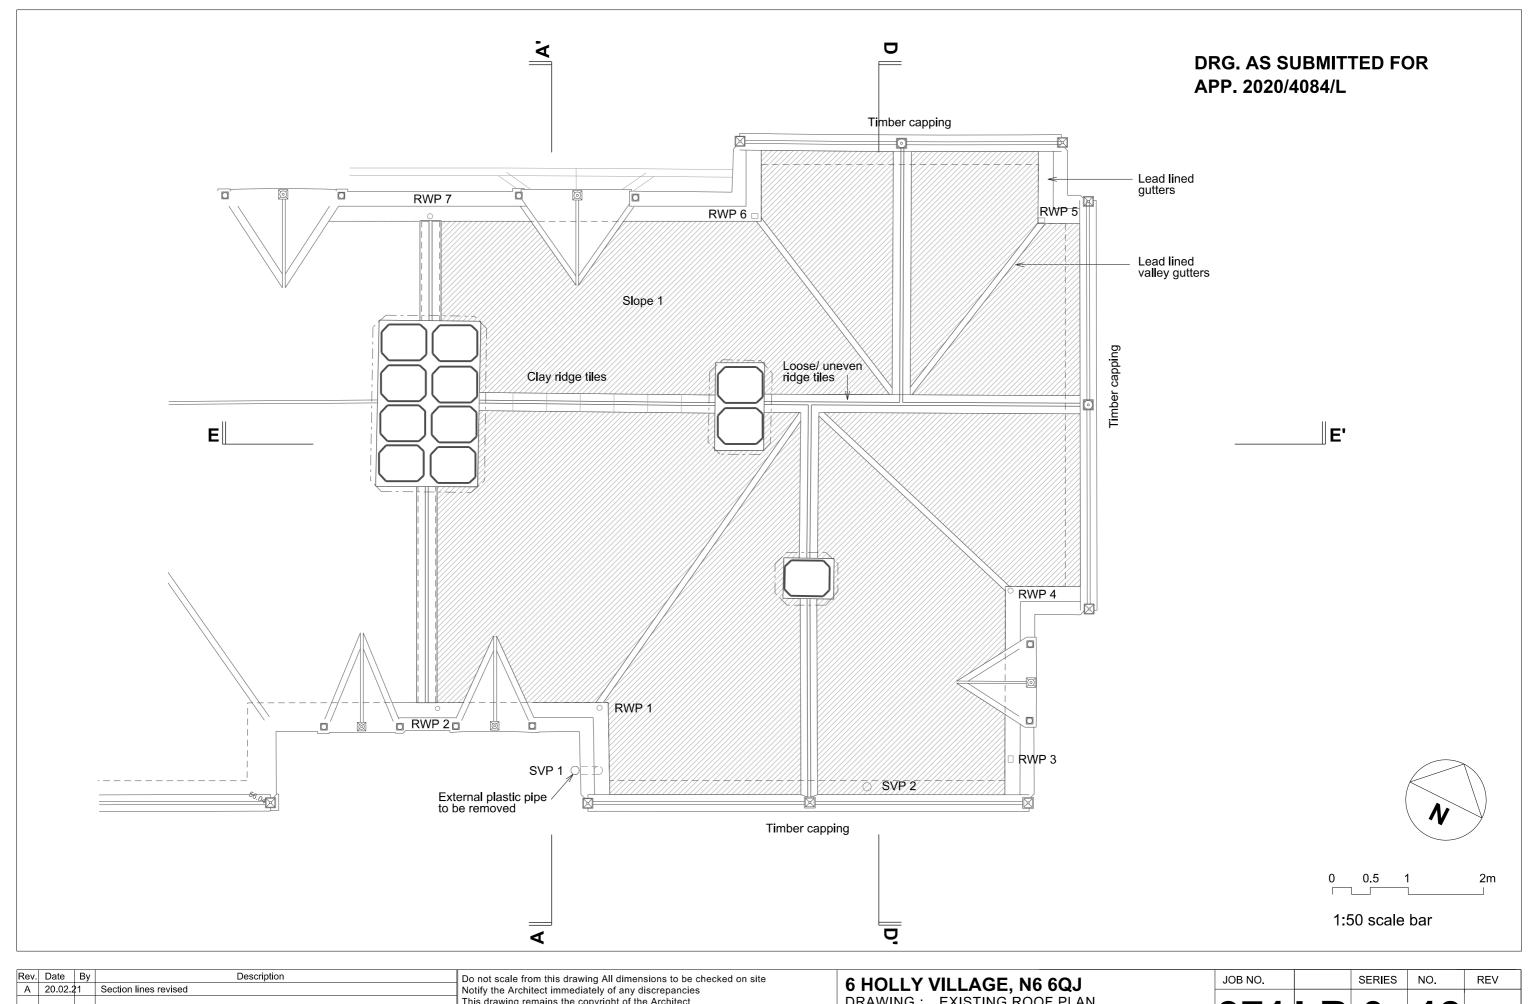

DRAWING: EXISTING ROOF PLAN

SCALE : 1:50 at A3 DATE : 19.03.20

| JOB NO. |    | SERIES | NO. | REV |
|---------|----|--------|-----|-----|
| 371     | LB | 0      | 13  | A   |

DATE

: 15.02.21

Studio 35, Bickerton House, 25 Bickerton Road, London N19 5JT Tel 020 7281 8955 mail@aabarchitects.co.uk www.aabarchitects.co.uk