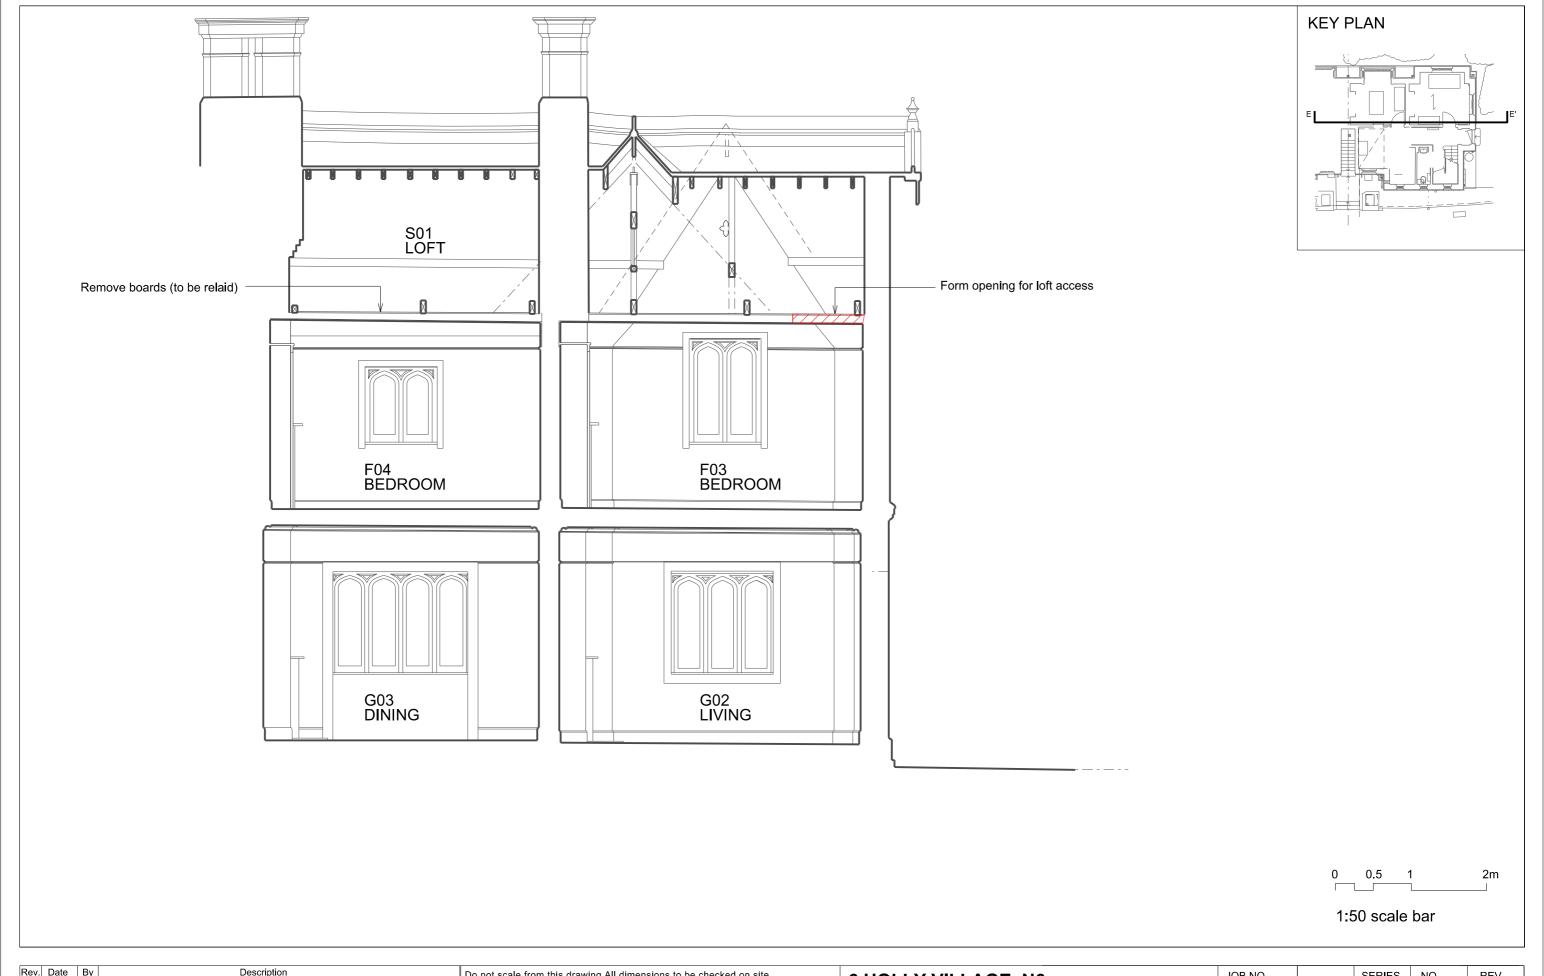

6 HOLLY VILLAGE, N6
DRAWING: EXISTING SECTION E-E

SCALE : 1:50 at A3 DATE : 06.02.21

| JOB NO. |    | SERIES | NO. | REV |
|---------|----|--------|-----|-----|
| 371     | LB | 0      | 24  | 1   |