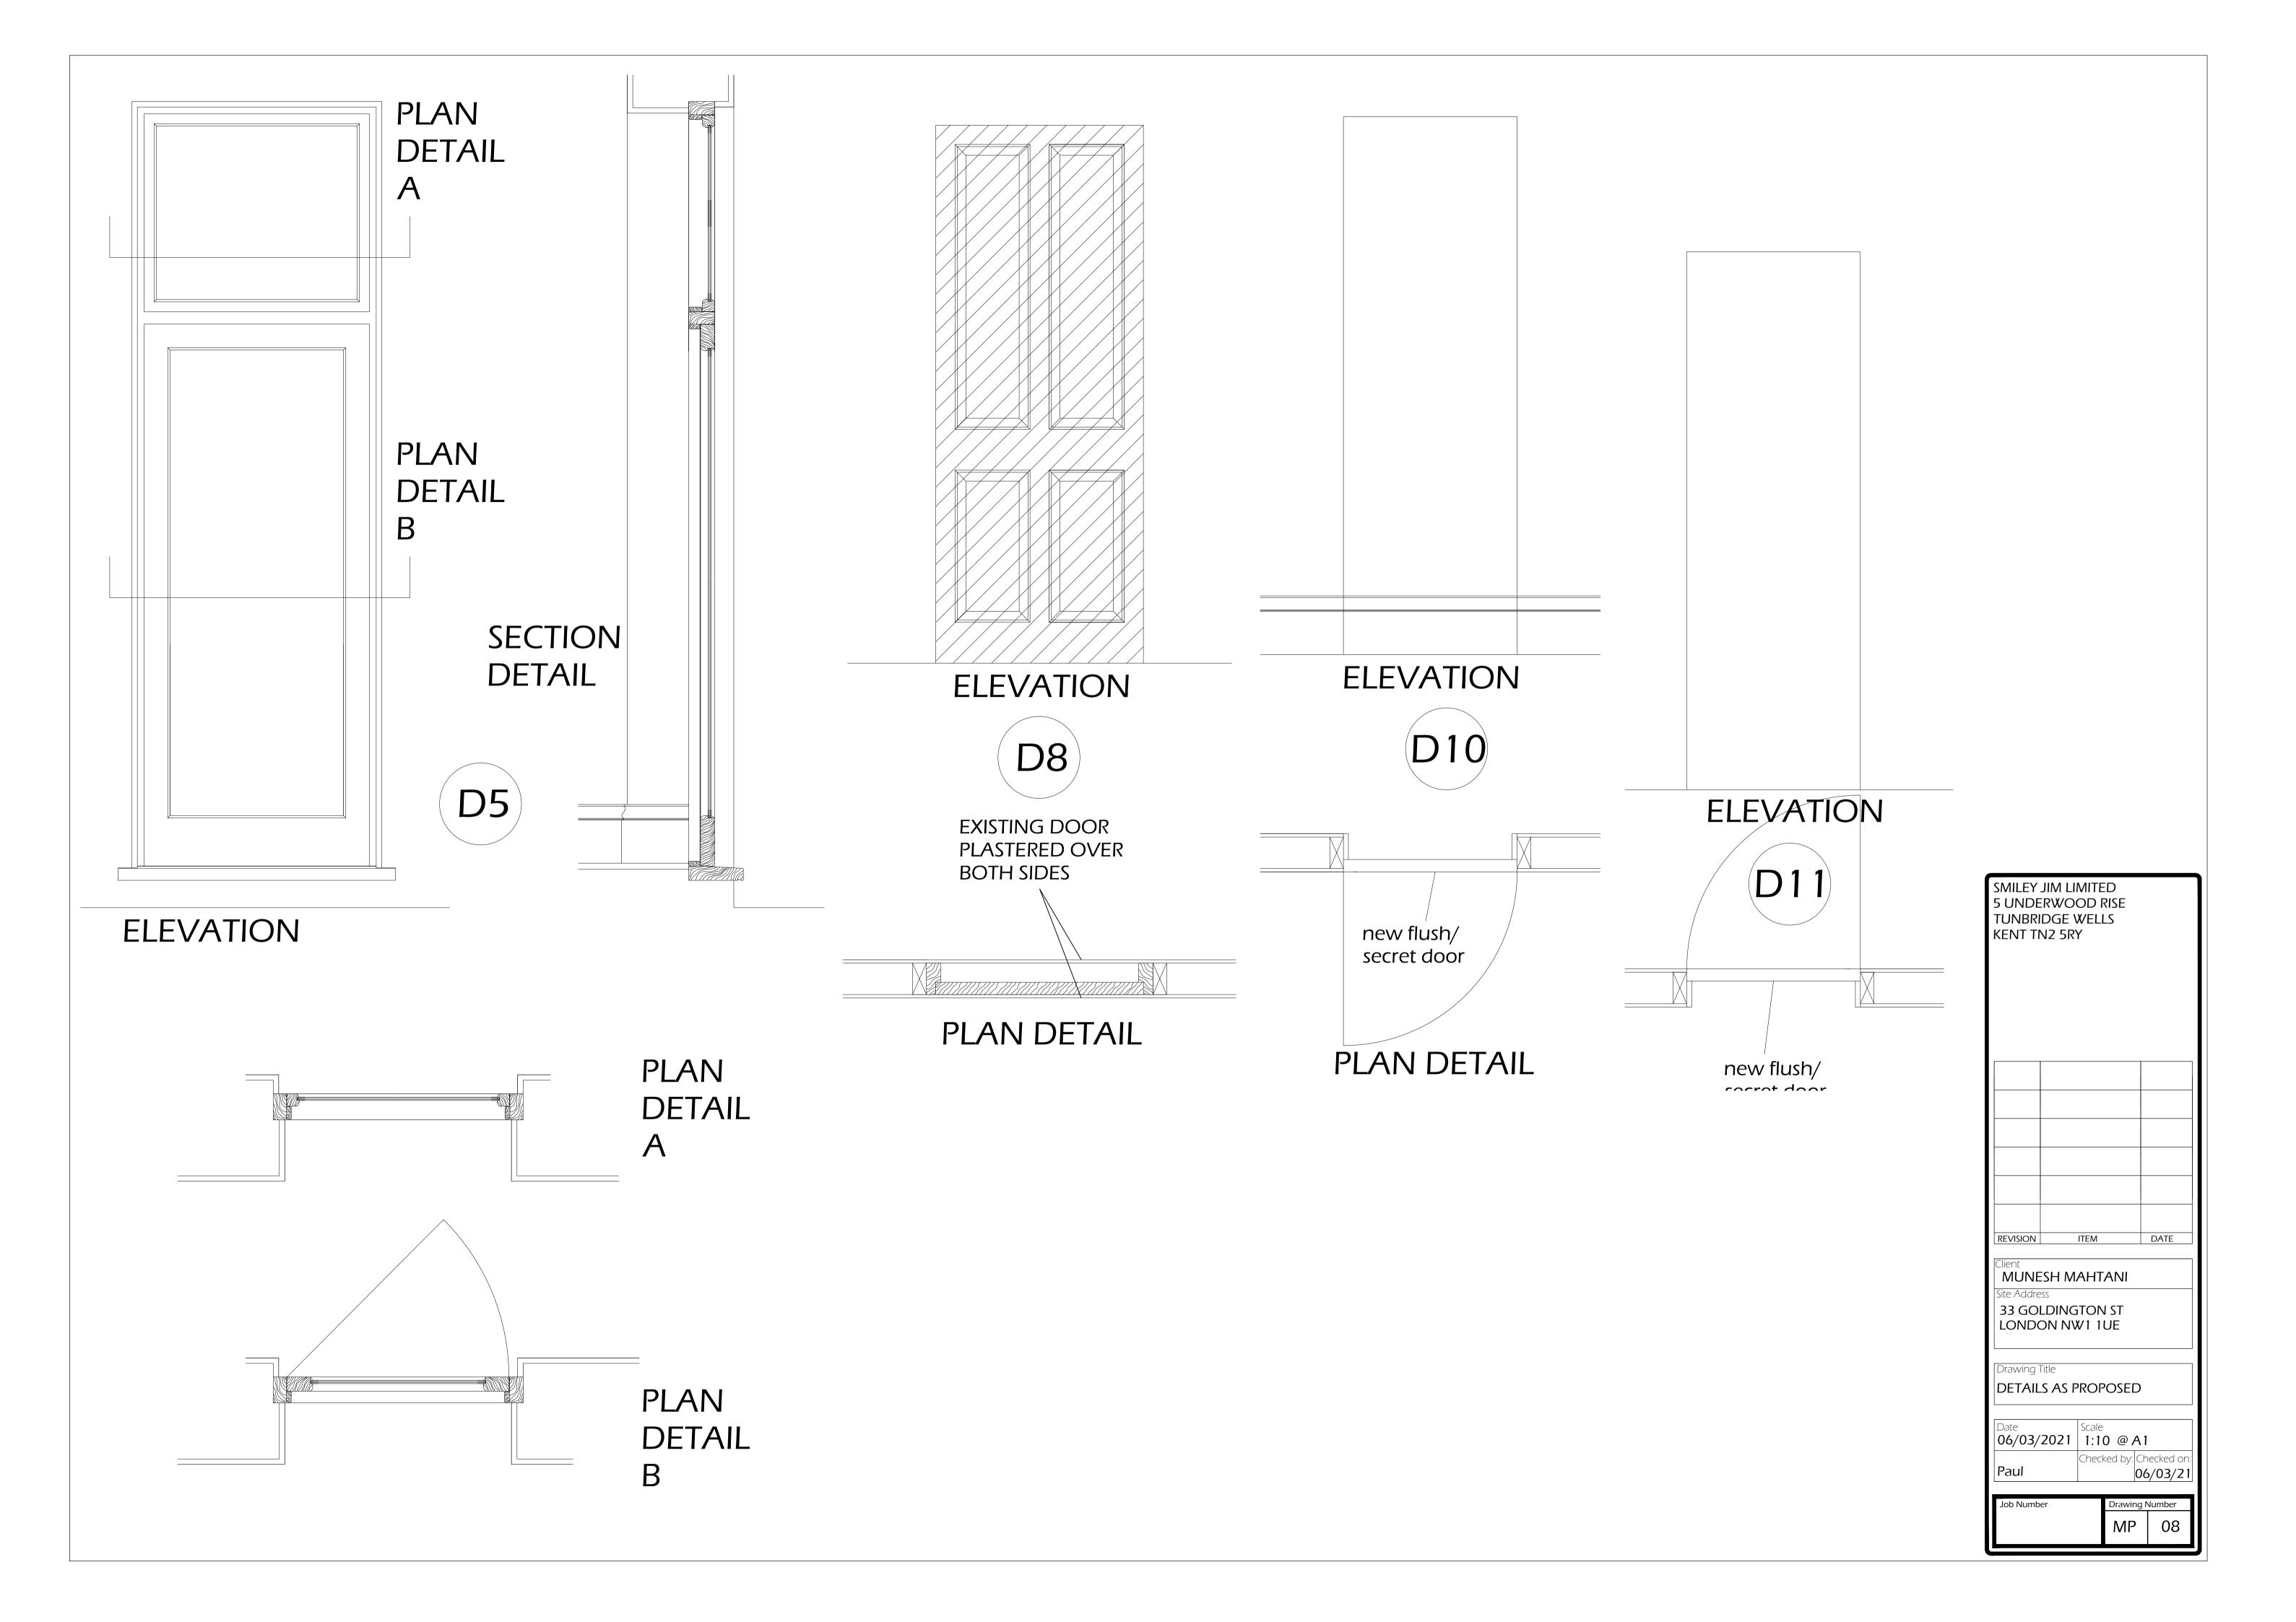

SECTION DETAIL
1:10 SCALE

ELEVATION DETAIL FROM BATHROOM 1:10 SCALE

| MILEY JIM LIMITED<br>UNDERWOOD RISE<br>UNBRIDGE WELLS |        |    |            |              |  |
|-------------------------------------------------------|--------|----|------------|--------------|--|
| ENT TI                                                | N2 5RY |    |            |              |  |
|                                                       |        |    |            |              |  |
|                                                       |        |    |            |              |  |
|                                                       |        |    |            |              |  |
|                                                       |        |    |            |              |  |
|                                                       |        |    |            |              |  |
|                                                       |        |    |            |              |  |
|                                                       |        |    |            |              |  |
| REVISION                                              | IT     | EM |            | DATE         |  |
| lient<br>MUNESH MAHTANI                               |        |    |            |              |  |
| ite Address 33 GOLDINGTON ST                          |        |    |            |              |  |
| LONDON NW1 1UE                                        |        |    |            |              |  |
| Drawing Title DETAILS EN-SUITE BATHROOM               |        |    |            |              |  |
| Date Scale 1:10 @ A1                                  |        |    |            |              |  |
| Checked by: Checked on: 06/03/21                      |        |    |            |              |  |
| Job Numb                                              | er     |    | Drawing MP | Number<br>12 |  |
|                                                       |        |    |            |              |  |