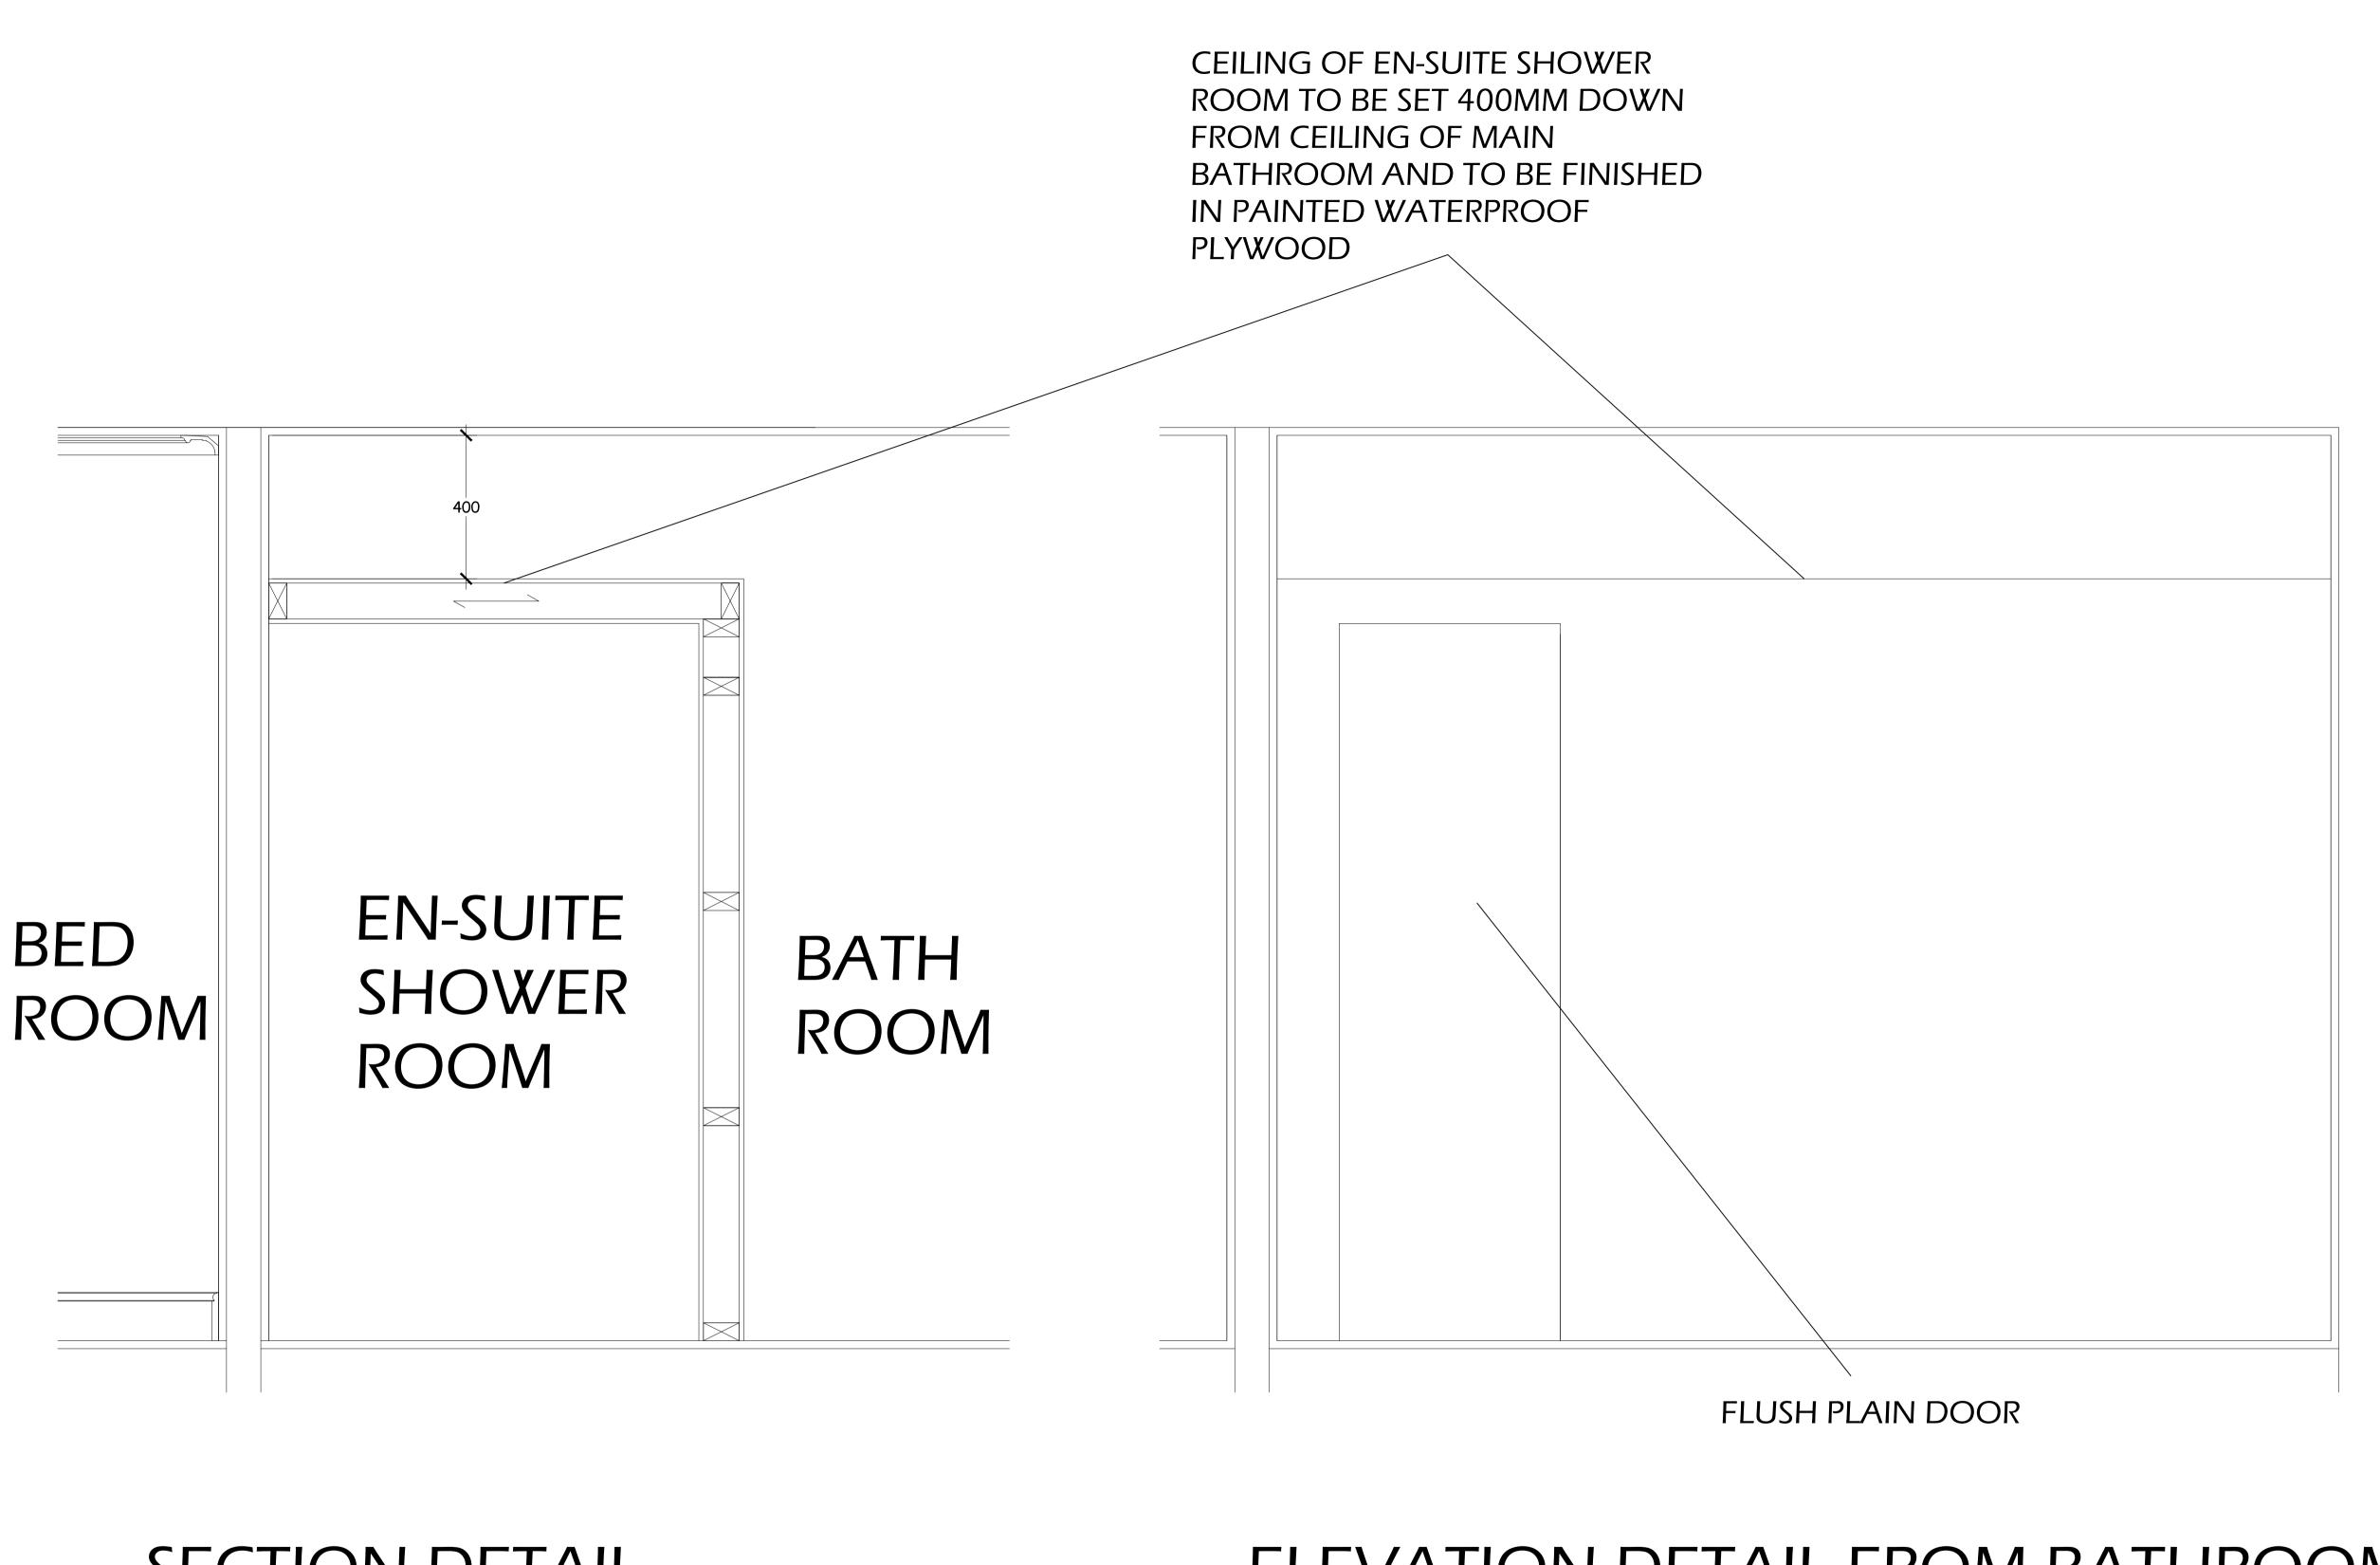

SECTION DETAIL
1:10 SCALE

ELEVATION DETAIL FROM BATHROOM 1:10 SCALE

| MILEY JIM LIMITED<br>UNDERWOOD RISE<br>UNBRIDGE WELLS |        |    |            |              |  |
|-------------------------------------------------------|--------|----|------------|--------------|--|
| ENT TI                                                | N2 5RY |    |            |              |  |
|                                                       |        |    |            |              |  |
|                                                       |        |    |            |              |  |
|                                                       |        |    |            |              |  |
|                                                       |        |    |            |              |  |
|                                                       |        |    |            |              |  |
|                                                       |        |    |            |              |  |
|                                                       |        |    |            |              |  |
| REVISION                                              | IT     | EM |            | DATE         |  |
| lient<br>MUNESH MAHTANI                               |        |    |            |              |  |
| ite Address 33 GOLDINGTON ST                          |        |    |            |              |  |
| LONDON NW1 1UE                                        |        |    |            |              |  |
| Drawing Title DETAILS EN-SUITE BATHROOM               |        |    |            |              |  |
| Date Scale 1:10 @ A1                                  |        |    |            |              |  |
| Checked by: Checked on: 06/03/21                      |        |    |            |              |  |
| Job Numb                                              | er     |    | Drawing MP | Number<br>12 |  |
|                                                       |        |    |            |              |  |