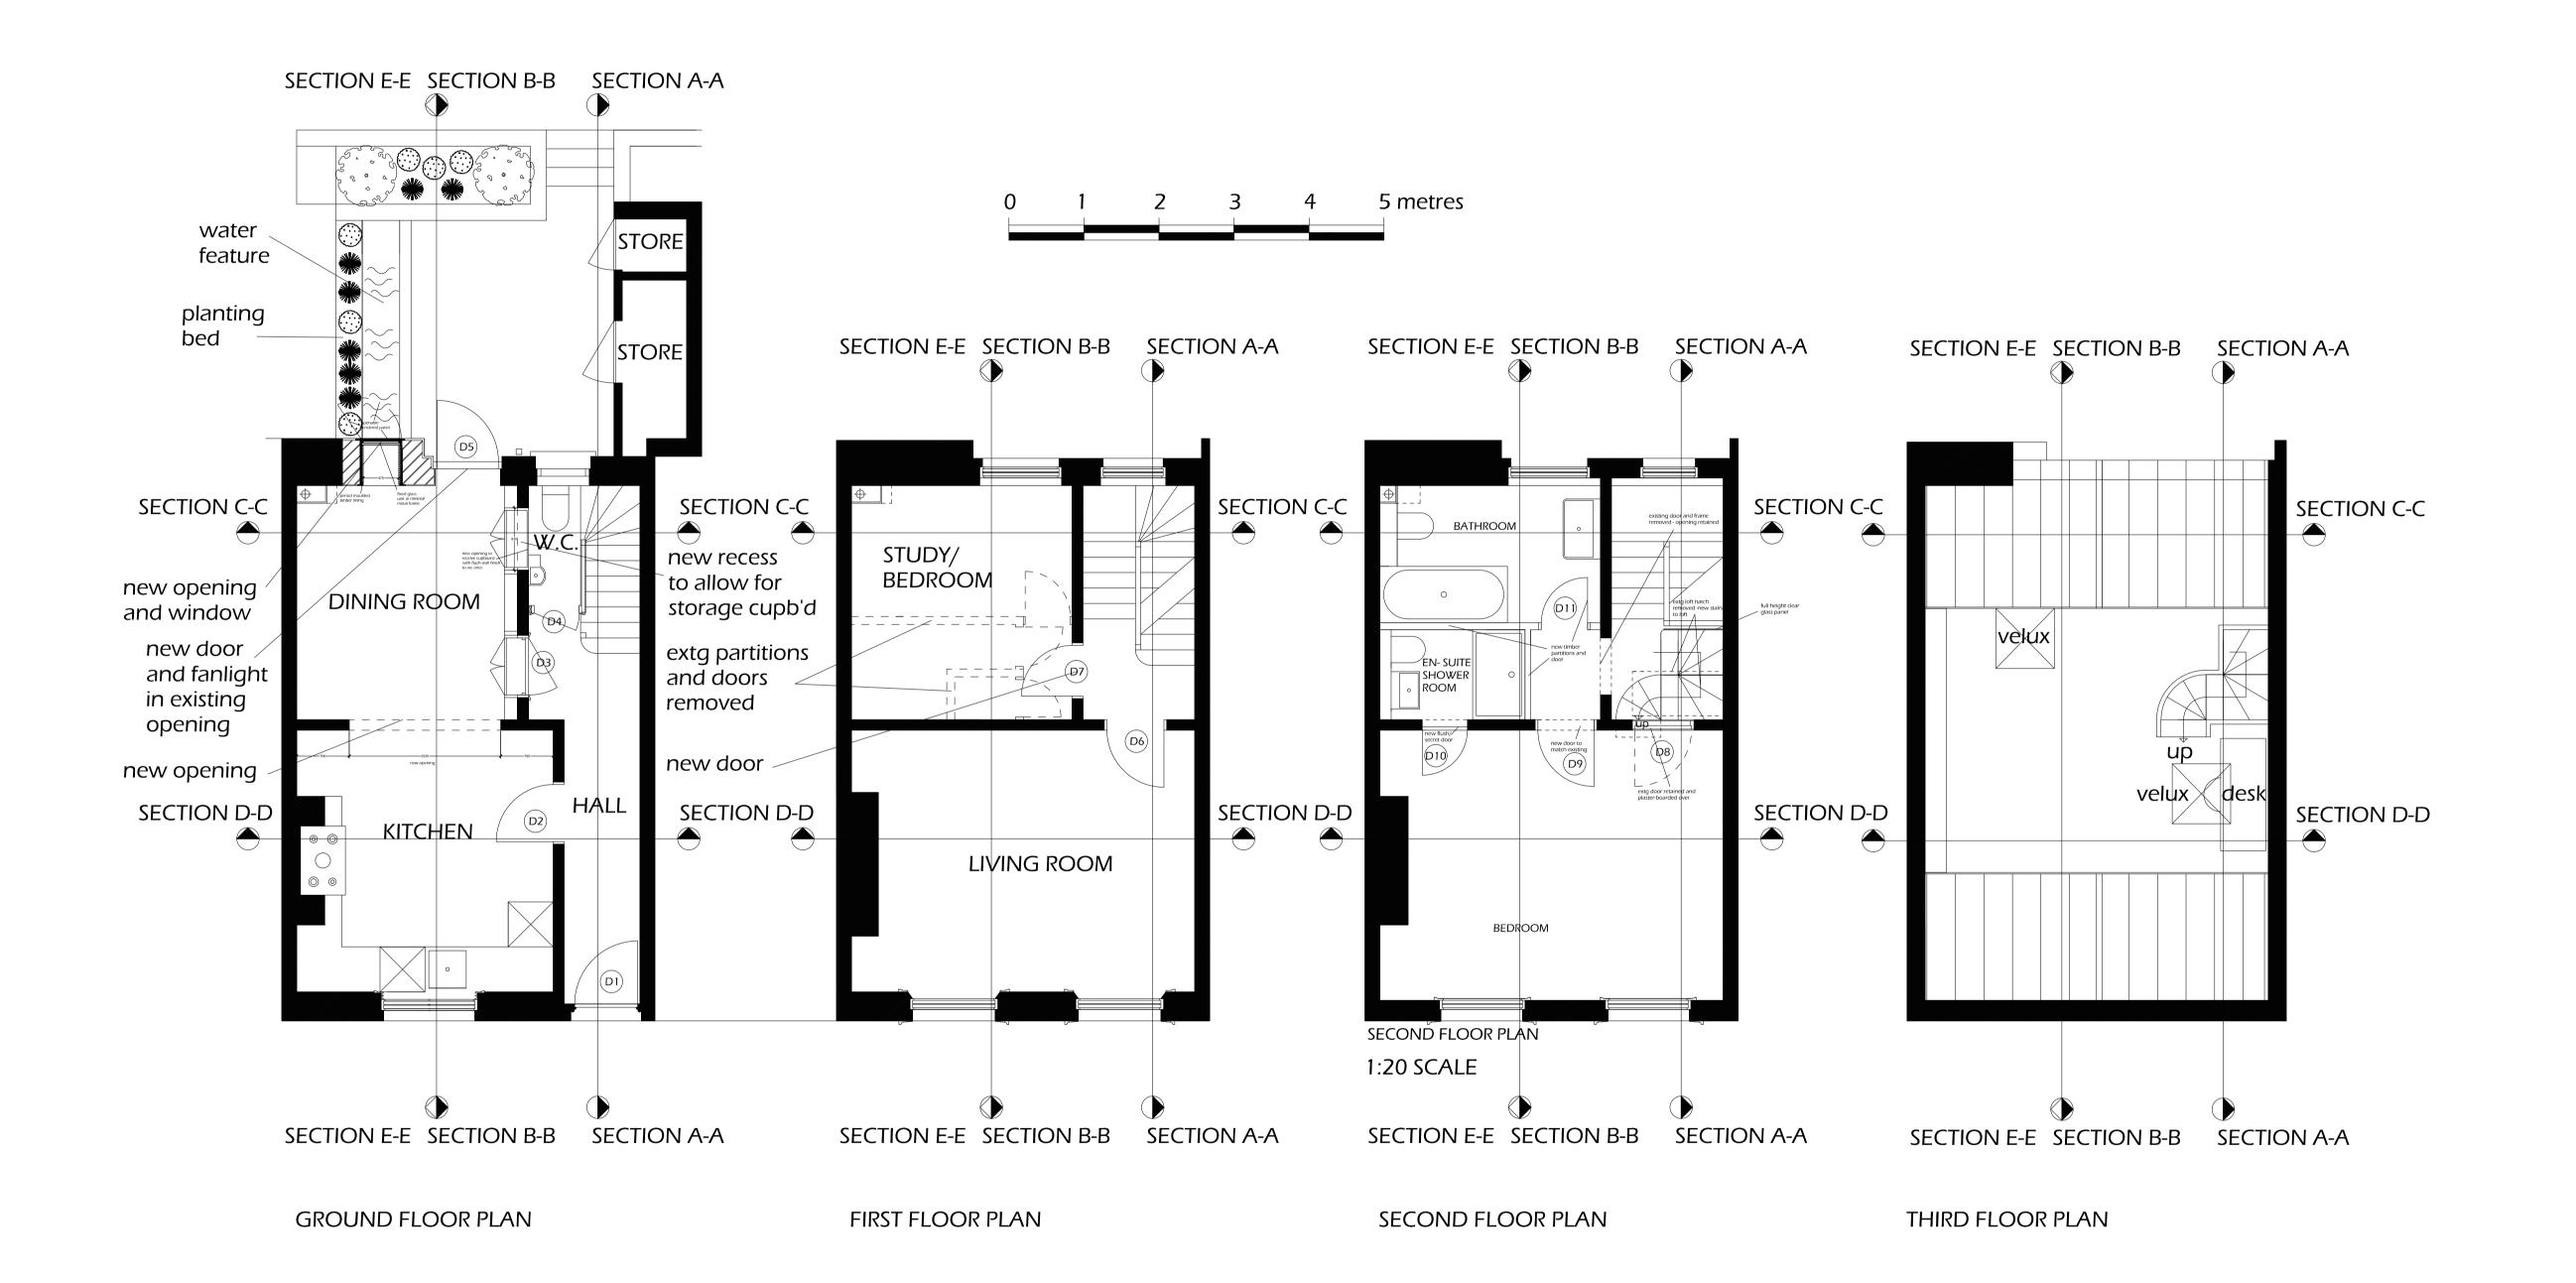

Job Number Drawing Number

MP | 05A |

| SMILEY<br>5 UNDE<br>TUNBRI<br>KENT TI                              | RWOC<br>DGE W | DD RISE<br>ÆLLS |                                      |  |
|--------------------------------------------------------------------|---------------|-----------------|--------------------------------------|--|
|                                                                    |               |                 |                                      |  |
|                                                                    |               |                 |                                      |  |
|                                                                    |               |                 |                                      |  |
|                                                                    |               |                 |                                      |  |
|                                                                    |               |                 |                                      |  |
|                                                                    |               |                 |                                      |  |
| REVISION                                                           | 17            | ΓEM             | DATE                                 |  |
| Client MUNESH MAHTANI Site Address 33 GOLDINGTON ST LONDON NW1 1UE |               |                 |                                      |  |
| Drawing Title PLANS AS PROPOSED                                    |               |                 |                                      |  |
| Date                                                               |               | Scale           |                                      |  |
| 06/03/                                                             |               | 1:50 @          |                                      |  |
| Paul                                                               |               | Checked by: (   | _neckea on:<br><mark>06/03/21</mark> |  |
| Job Numb                                                           | er            | Drawing         | g Number                             |  |
|                                                                    |               | MP              | 04                                   |  |