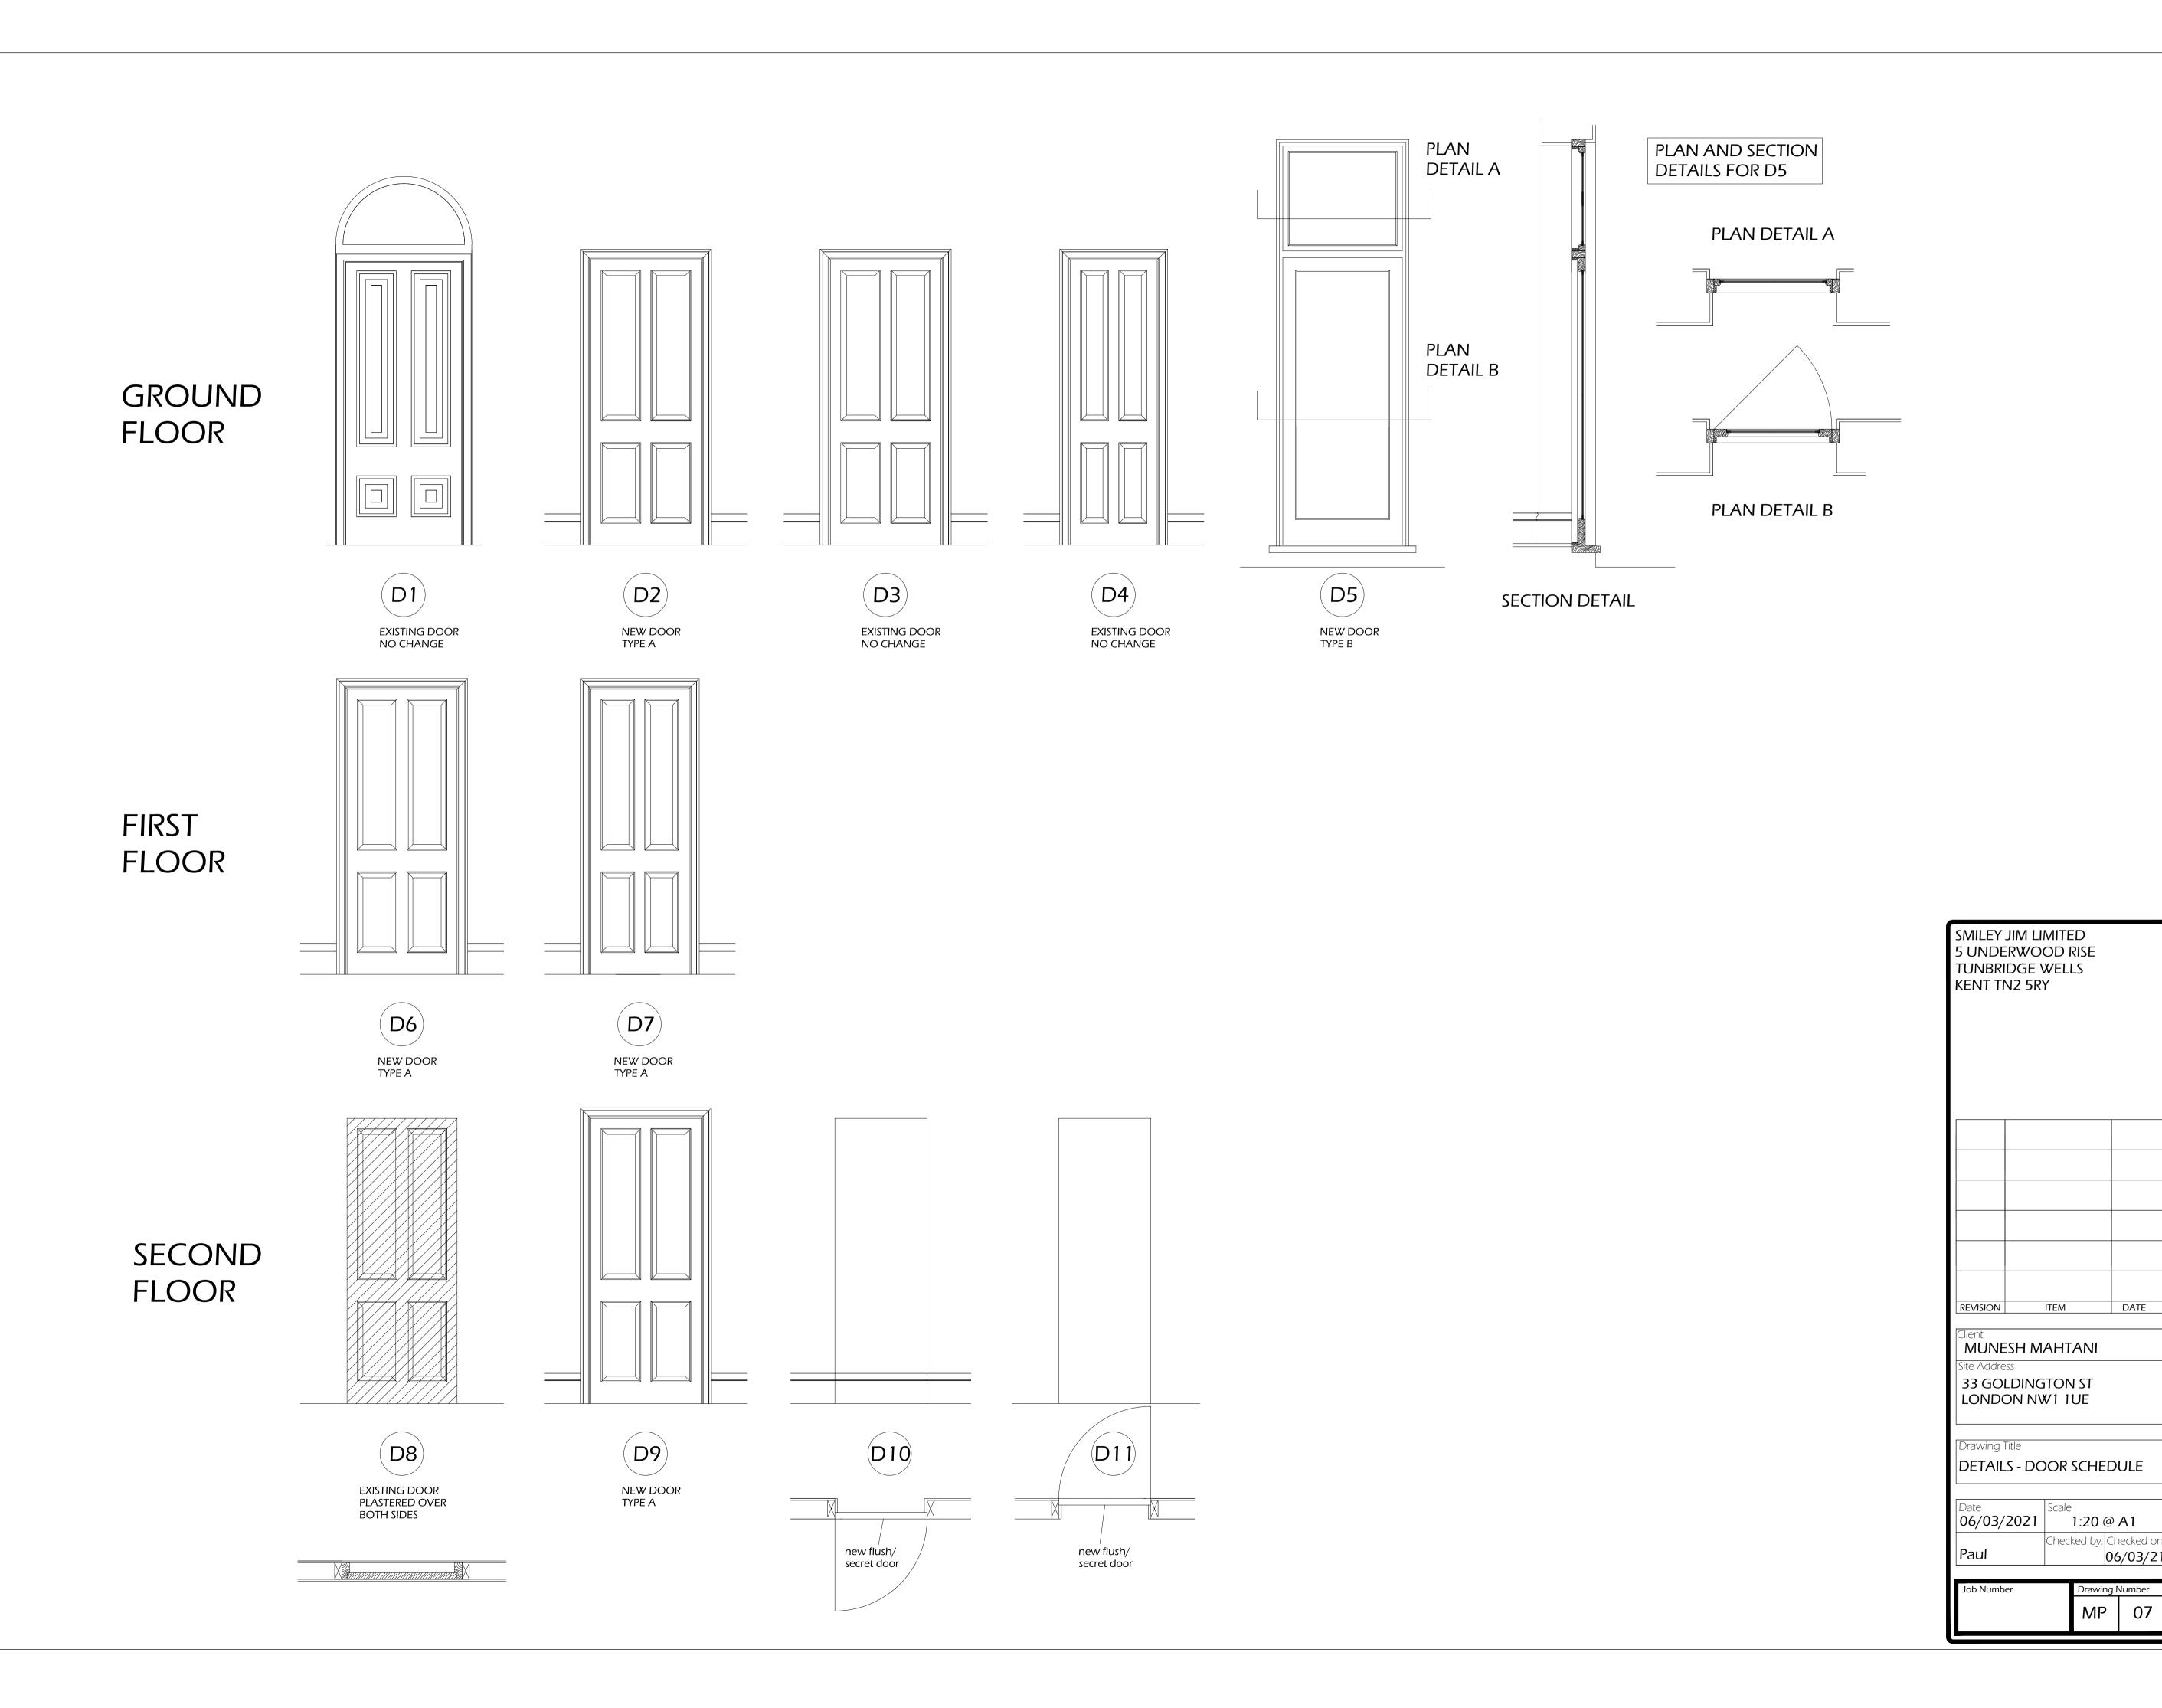

SECTION DETAIL
1:10 SCALE

ELEVATION DETAIL FROM BATHROOM 1:10 SCALE

| MILEY JIM LIMITED<br>UNDERWOOD RISE<br>UNBRIDGE WELLS |        |    |            |              |  |
|-------------------------------------------------------|--------|----|------------|--------------|--|
| ENT TI                                                | N2 5RY |    |            |              |  |
|                                                       |        |    |            |              |  |
|                                                       |        |    |            |              |  |
|                                                       |        |    |            |              |  |
|                                                       |        |    |            |              |  |
|                                                       |        |    |            |              |  |
|                                                       |        |    |            |              |  |
|                                                       |        |    |            |              |  |
| REVISION                                              | IT     | EM |            | DATE         |  |
| lient<br>MUNESH MAHTANI                               |        |    |            |              |  |
| ite Address 33 GOLDINGTON ST                          |        |    |            |              |  |
| LONDON NW1 1UE                                        |        |    |            |              |  |
| Drawing Title DETAILS EN-SUITE BATHROOM               |        |    |            |              |  |
| Date Scale 1:10 @ A1                                  |        |    |            |              |  |
| Checked by: Checked on: 06/03/21                      |        |    |            |              |  |
| Job Numb                                              | er     |    | Drawing MP | Number<br>12 |  |
|                                                       |        |    |            |              |  |