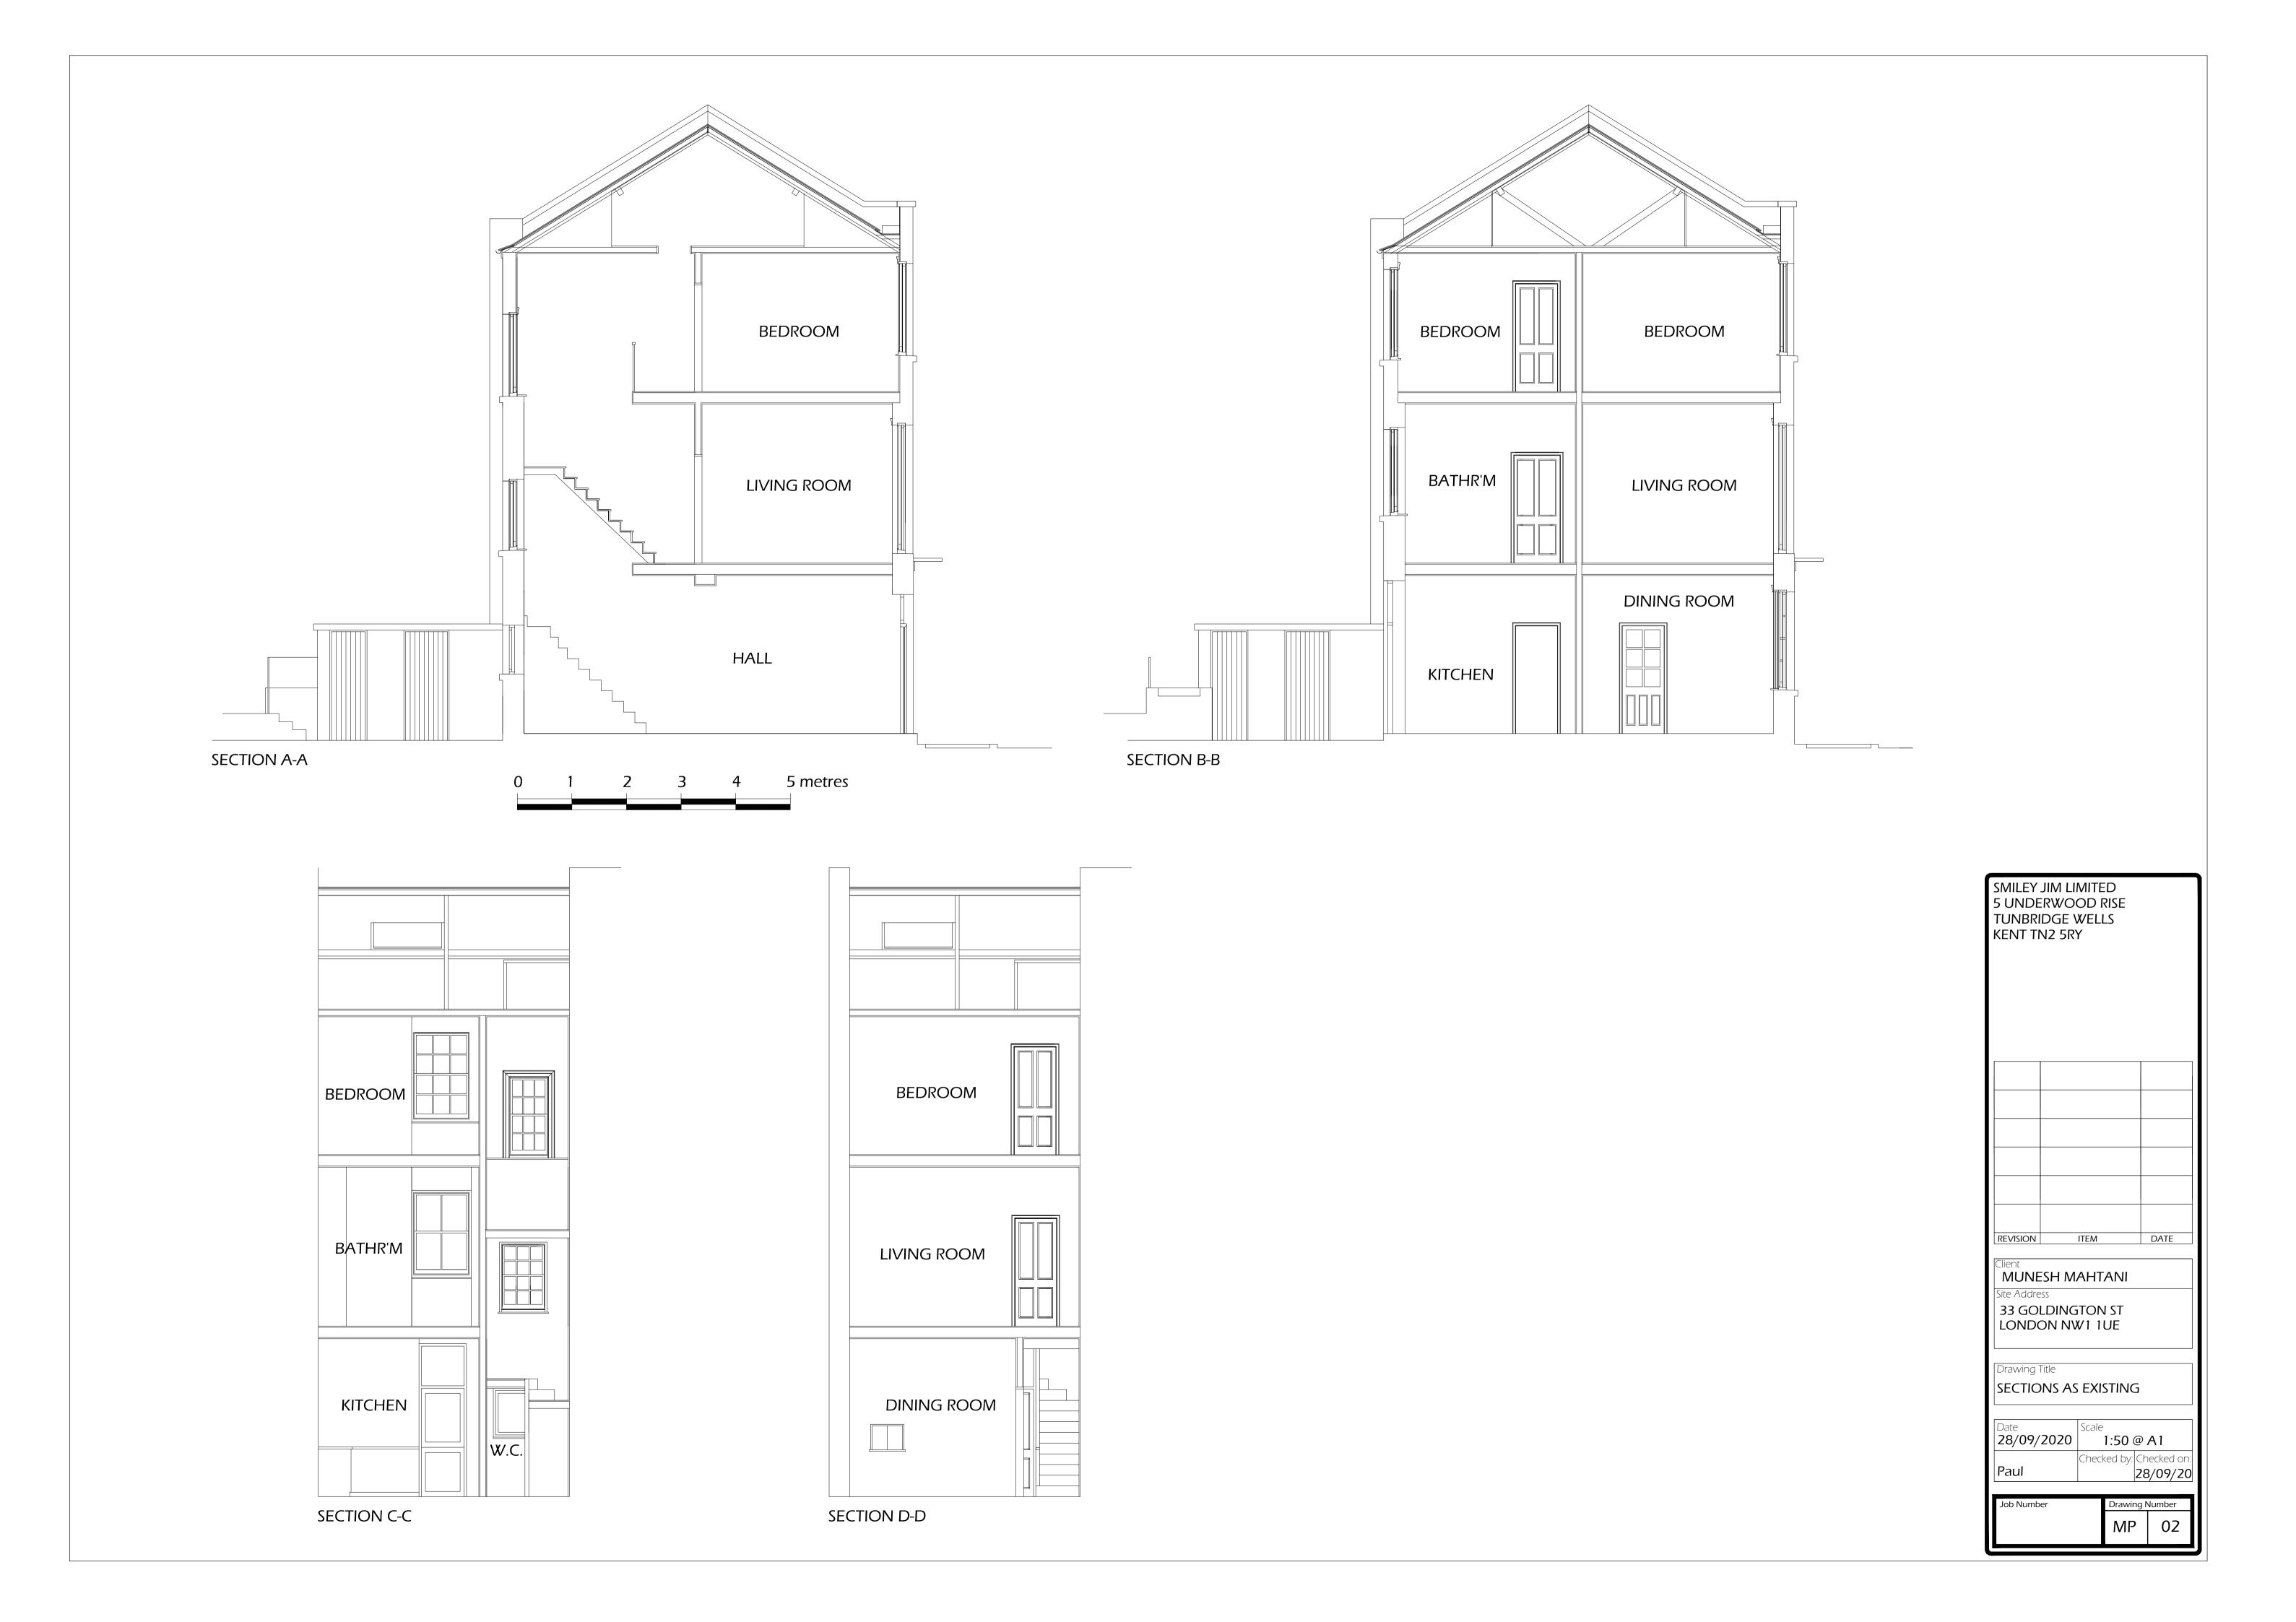

SMILEY JIM LIMITED 5 UNDERWOOD RISE TUNBRIDGE WELLS KENT TN2 5RY DATE ITEM REVISION MUNESH MAHTANI 33 GOLDINGTON ST LONDON NW1 1UE Drawing Title **ELEVATIONS AS EXISTING** 28/09/2020 1:50 @ A1 Checked by: Checked on: 28/09/20 Paul Drawing Number MP 03