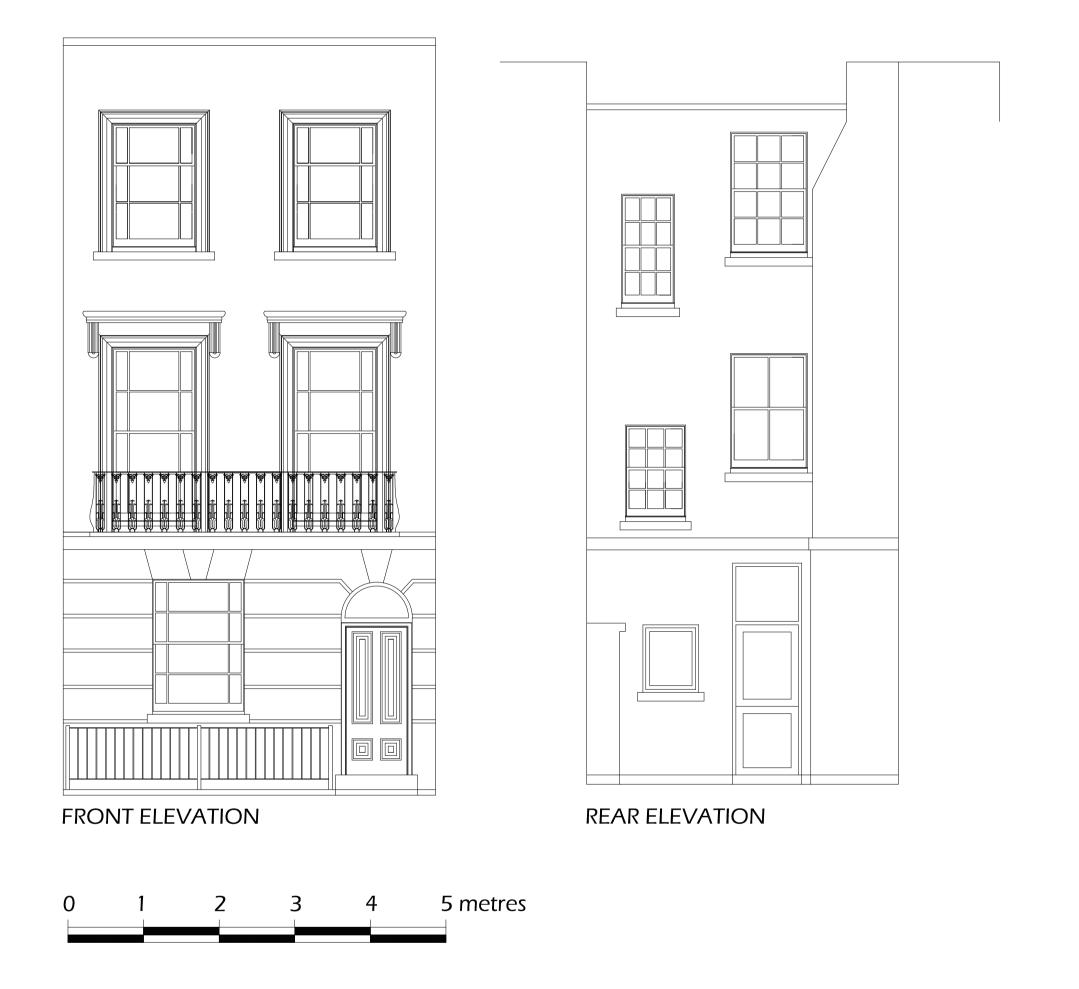

SMILEY JIM LIMITED 5 UNDERWOOD RISE TUNBRIDGE WELLS KENT TN2 5RY DATE ITEM REVISION MUNESH MAHTANI 33 GOLDINGTON ST LONDON NW1 1UE Drawing Title **ELEVATIONS AS EXISTING** 28/09/2020 1:50 @ A1 Checked by: Checked on: 28/09/20 Paul Drawing Number MP 03