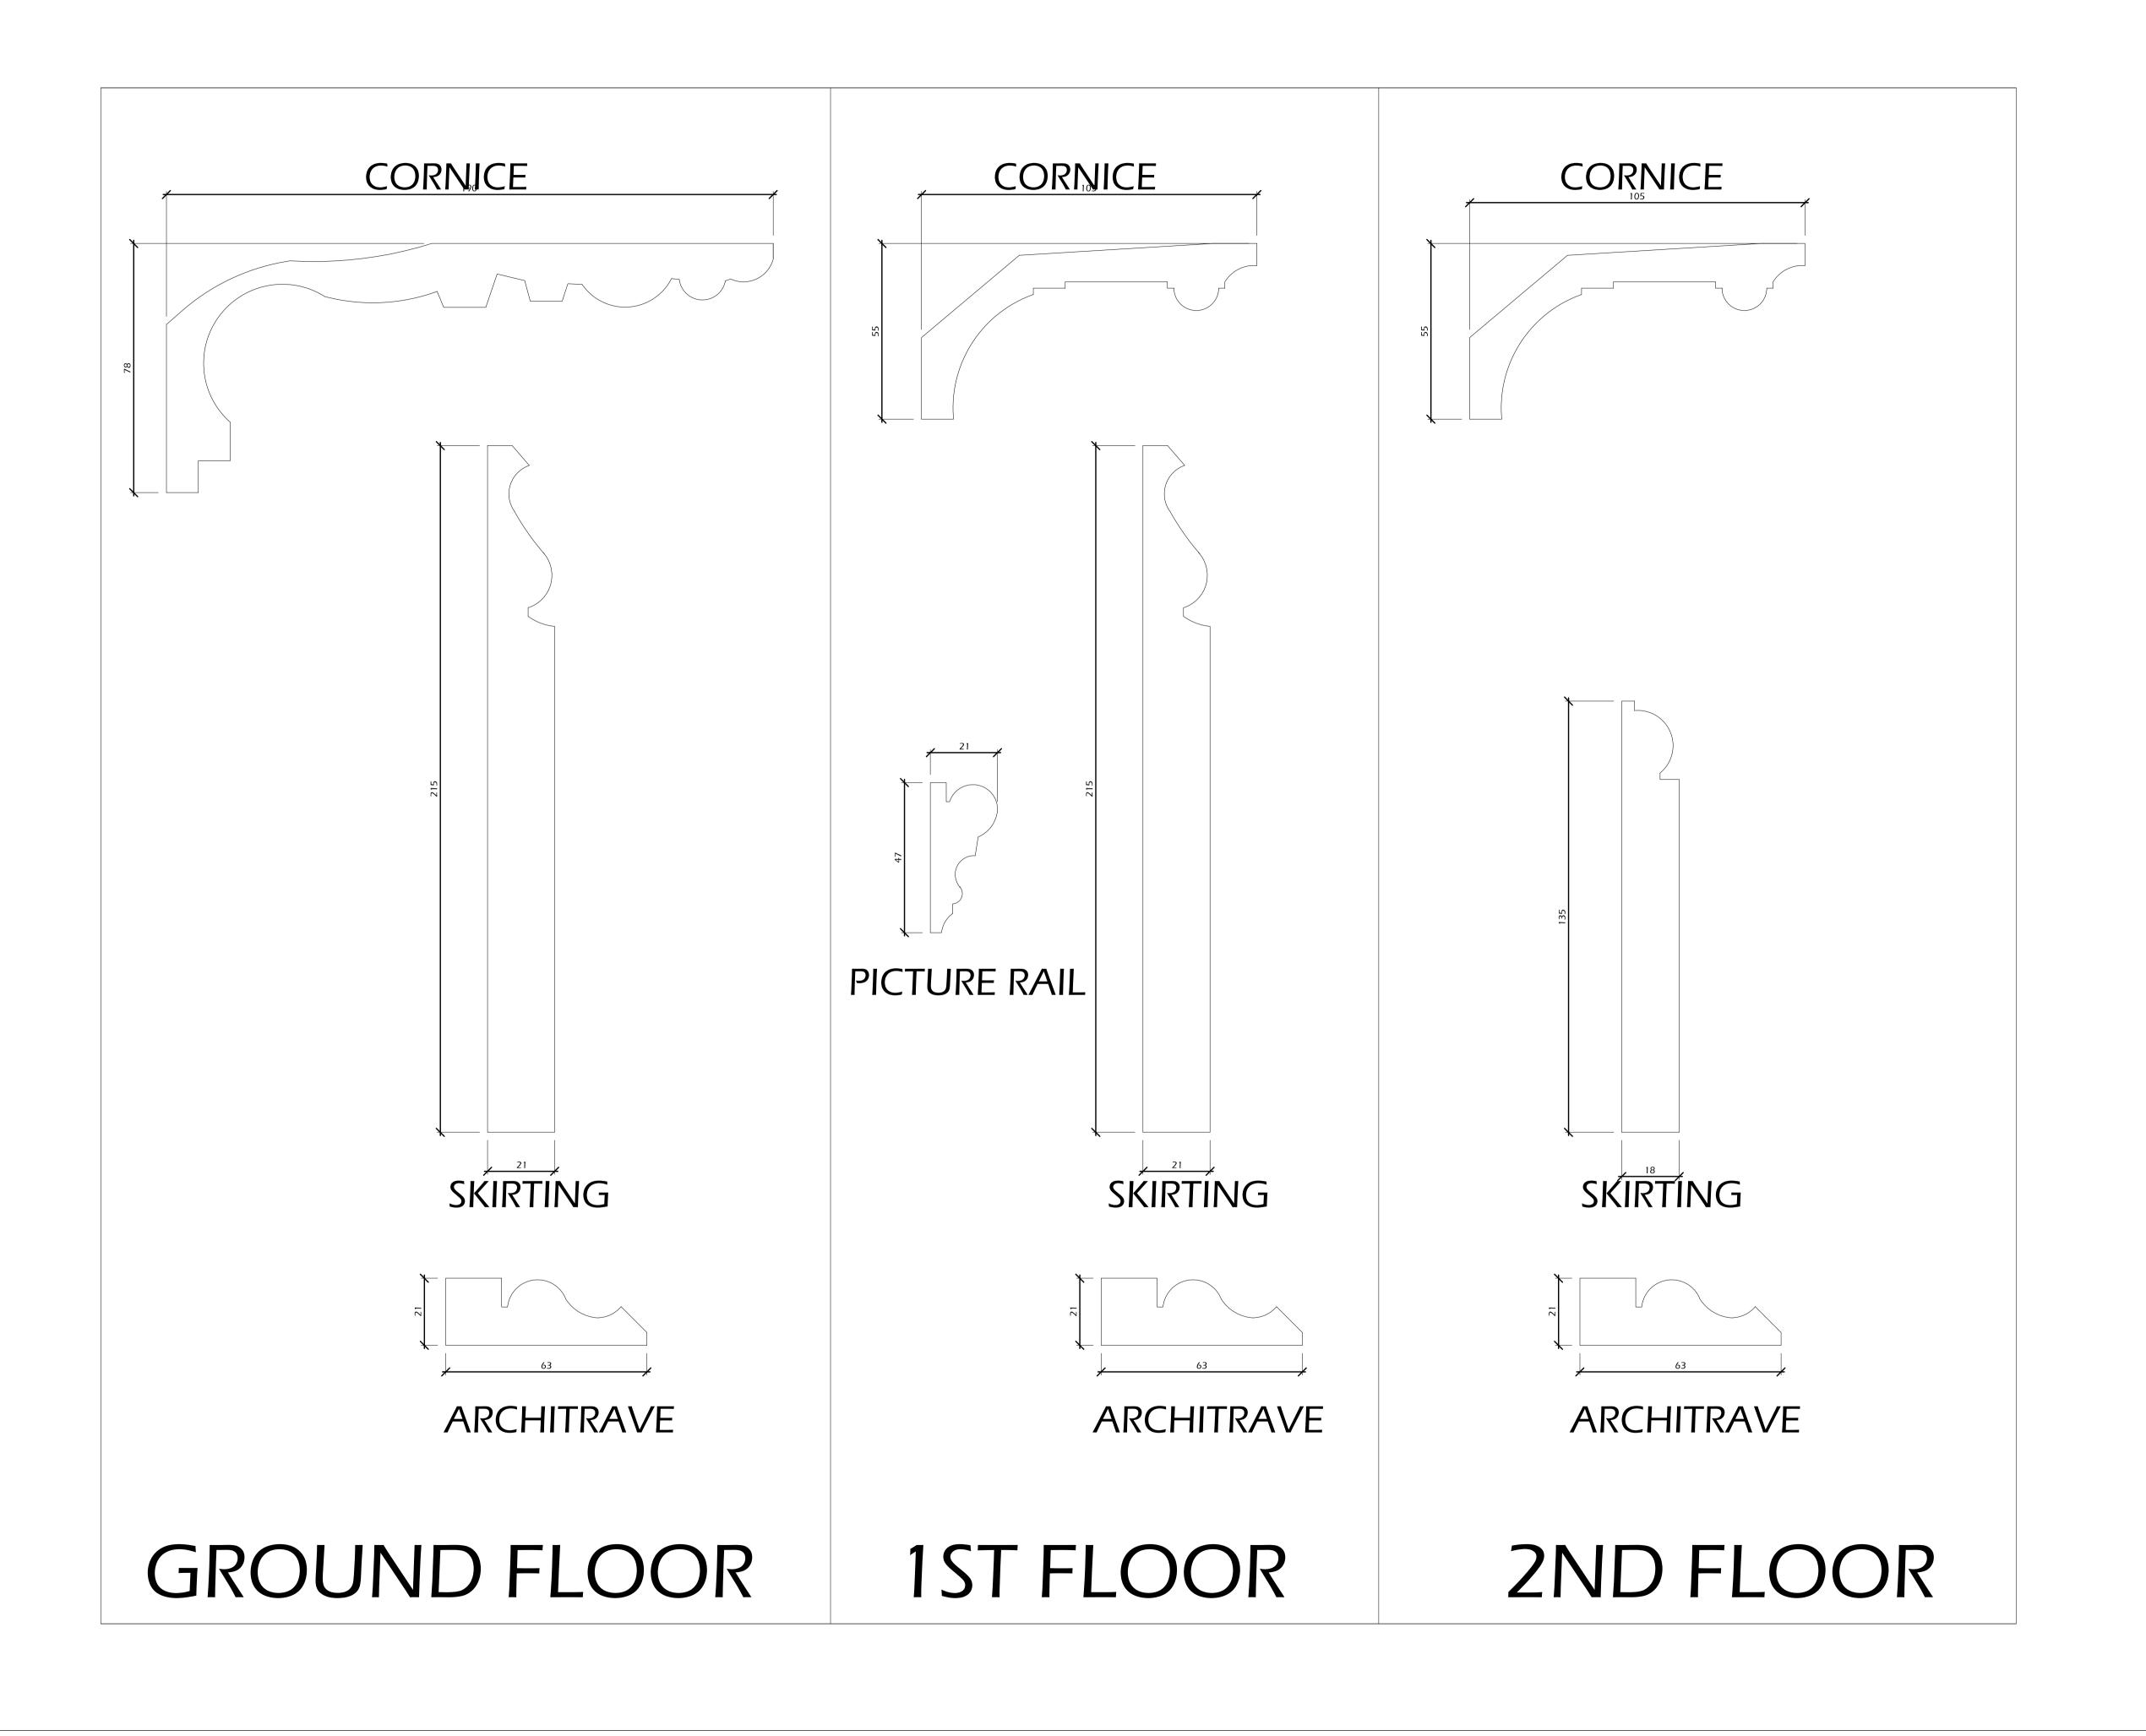

|        |    |            |              |  |
| ite Address 33 GOLDINGTON ST                          |        |    |            |              |  |
| LONDON NW1 1UE                                        |        |    |            |              |  |
| Drawing Title DETAILS EN-SUITE BATHROOM               |        |    |            |              |  |
| Date Scale 1:10 @ A1                                  |        |    |            |              |  |
| Checked by: Checked on: 06/03/21                      |        |    |            |              |  |
| Job Numb                                              | er     |    | Drawing MP | Number<br>12 |  |
|                                                       |        |    |            |              |  |











DATE

06/03/21



## **EN-SUITE SHOWER ROOM**







SMILEY JIM LIMITED
5 UNDERWOOD RISE
TUNBRIDGE WELLS
KENT TN2 5RY

REVISION ITEM DATE

Client
MUNESH MAHTANI
Site Address
33 GOLDINGTON ST
LONDON NW1 1UE

Drawing Title
PROPOSED SECTIONS (2)

Date
06/03/2021
Checked by: Checked on: 06/03/21

Job Number

Drawing Number

MP 06B



| SMILEY                   |      |       |           |            |  |
|--------------------------|------|-------|-----------|------------|--|
| 5 UNDE<br>Tunbri         |      |       |           |            |  |
| KENT TI                  |      |       | _5        |            |  |
|                          |      |       |           |            |  |
|                          |      |       |           |            |  |
|                          |