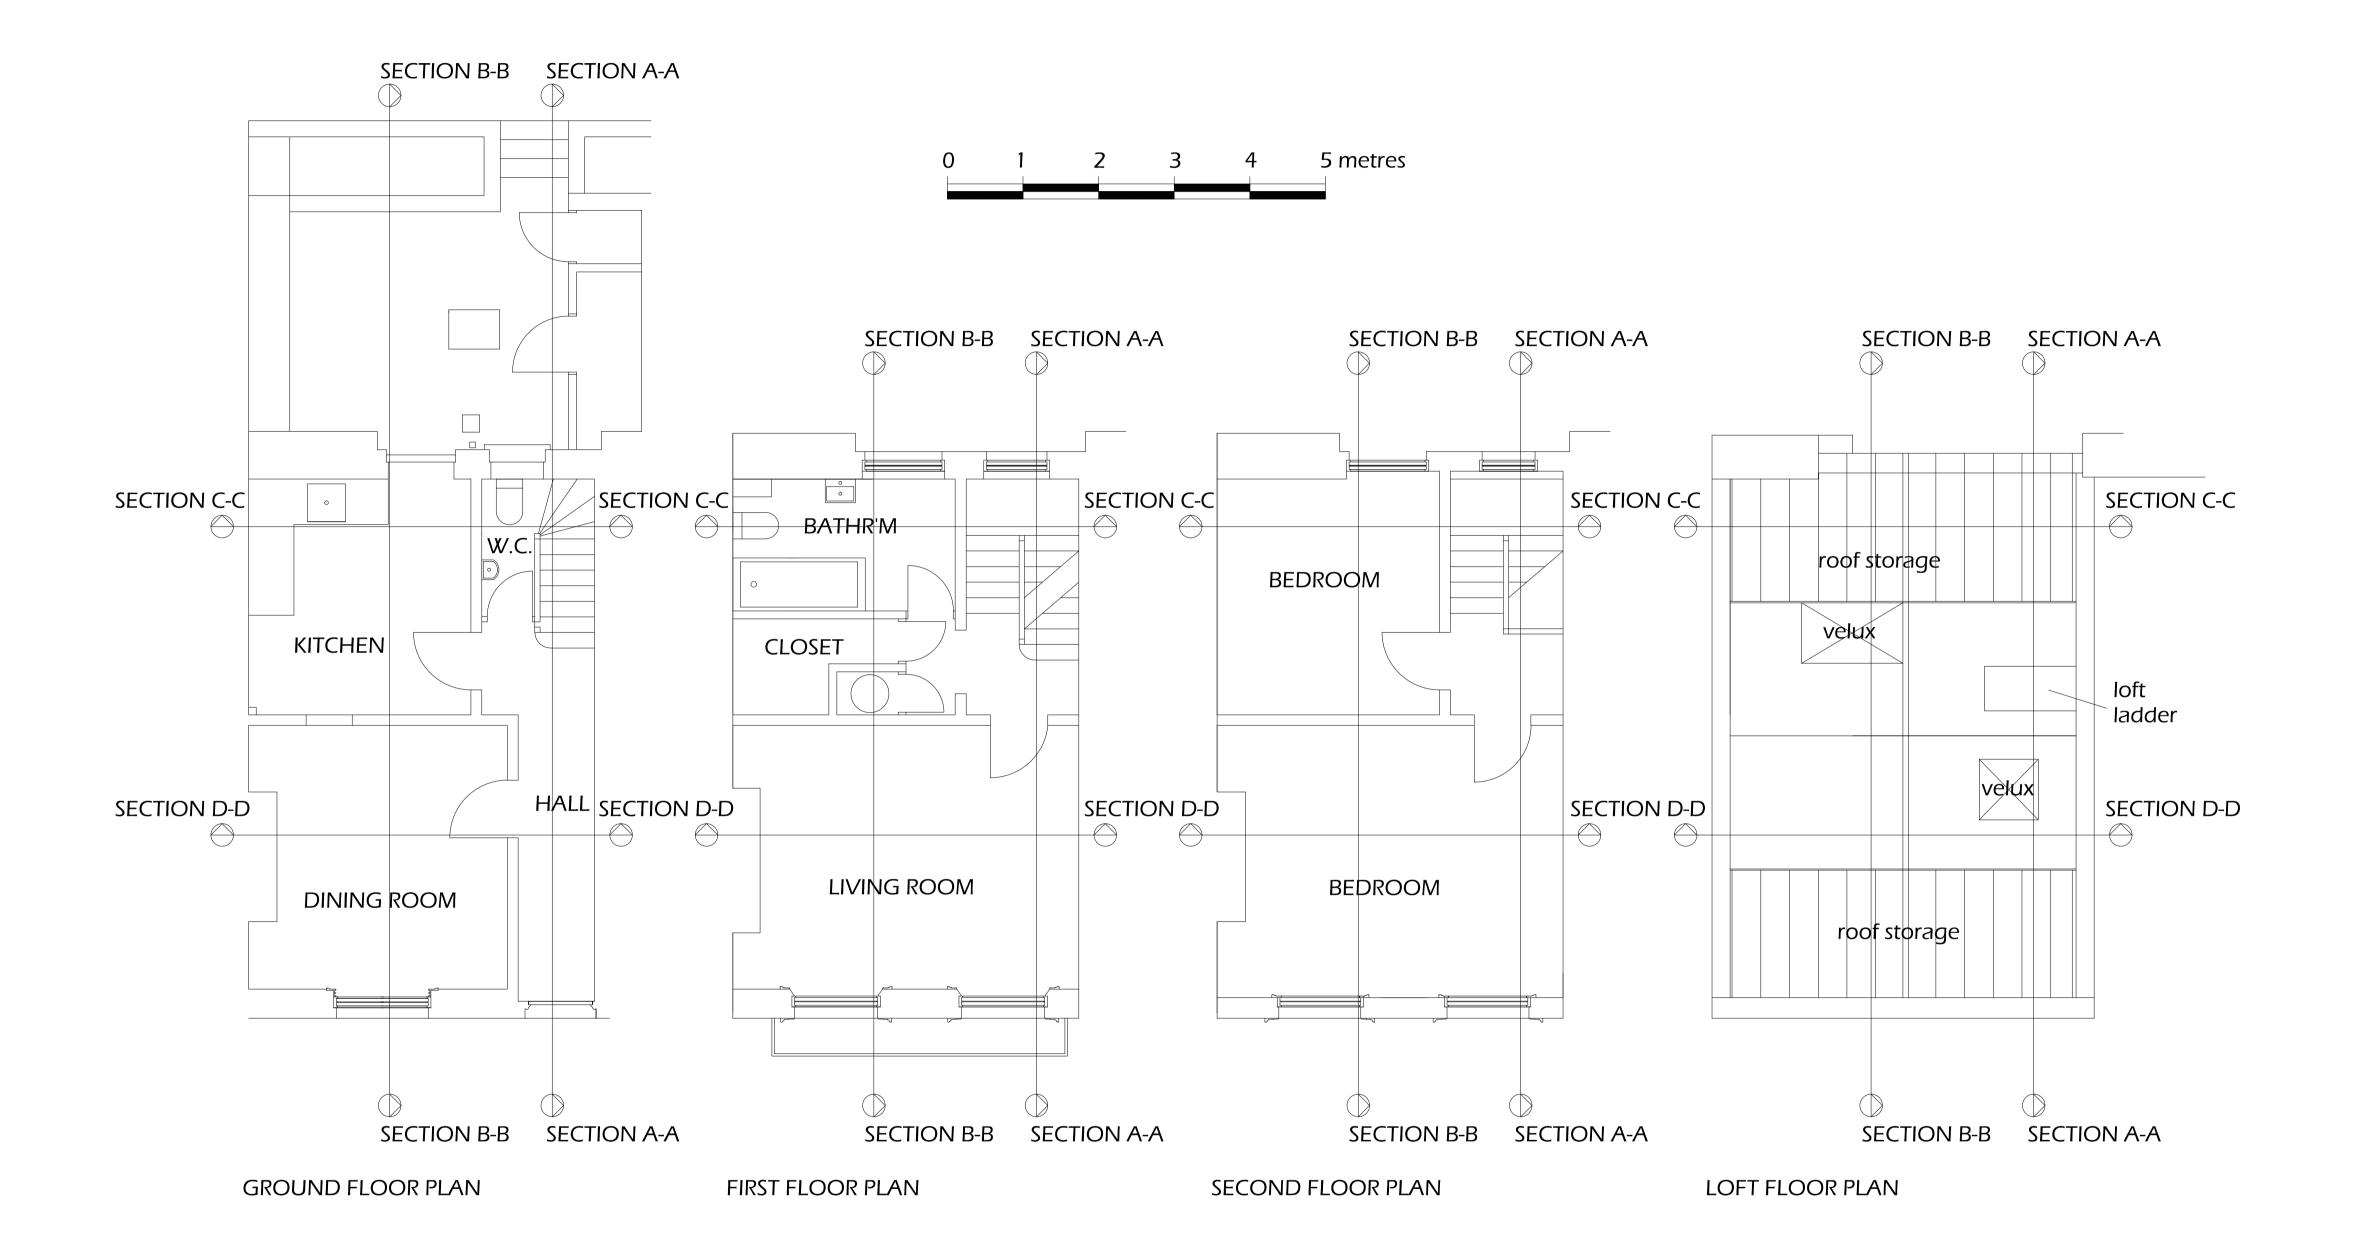

Job Number Drawing Number

MP | 05A |

| SMILEY<br>5 UNDE<br>TUNBRI<br>KENT TI                              | RWOC<br>DGE W | DD RISE<br>ÆLLS |                                      |  |
|--------------------------------------------------------------------|---------------|-----------------|--------------------------------------|--|
|                                                                    |               |                 |                                      |  |
|                                                                    |               |                 |                                      |  |
|                                                                    |               |                 |                                      |  |
|                                                                    |               |                 |                                      |  |
|                                                                    |               |                 |                                      |  |
|                                                                    |               |                 |                                      |  |
| REVISION                                                           | 17            | ΓEM             | DATE                                 |  |
| Client MUNESH MAHTANI Site Address 33 GOLDINGTON ST LONDON NW1 1UE |               |                 |                                      |  |
| Drawing Title PLANS AS PROPOSED                                    |               |                 |                                      |  |
| Date                                                               |               | Scale           |                                      |  |
| 06/03/                                                             |               | 1:50 @          |                                      |  |
| Paul                                                               |               | Checked by: (   | _neckea on:<br><mark>06/03/21</mark> |  |
| Job Numb                                                           | er            | Drawing         | g Number                             |  |
|                                                                    |               | MP              | 04                                   |  |