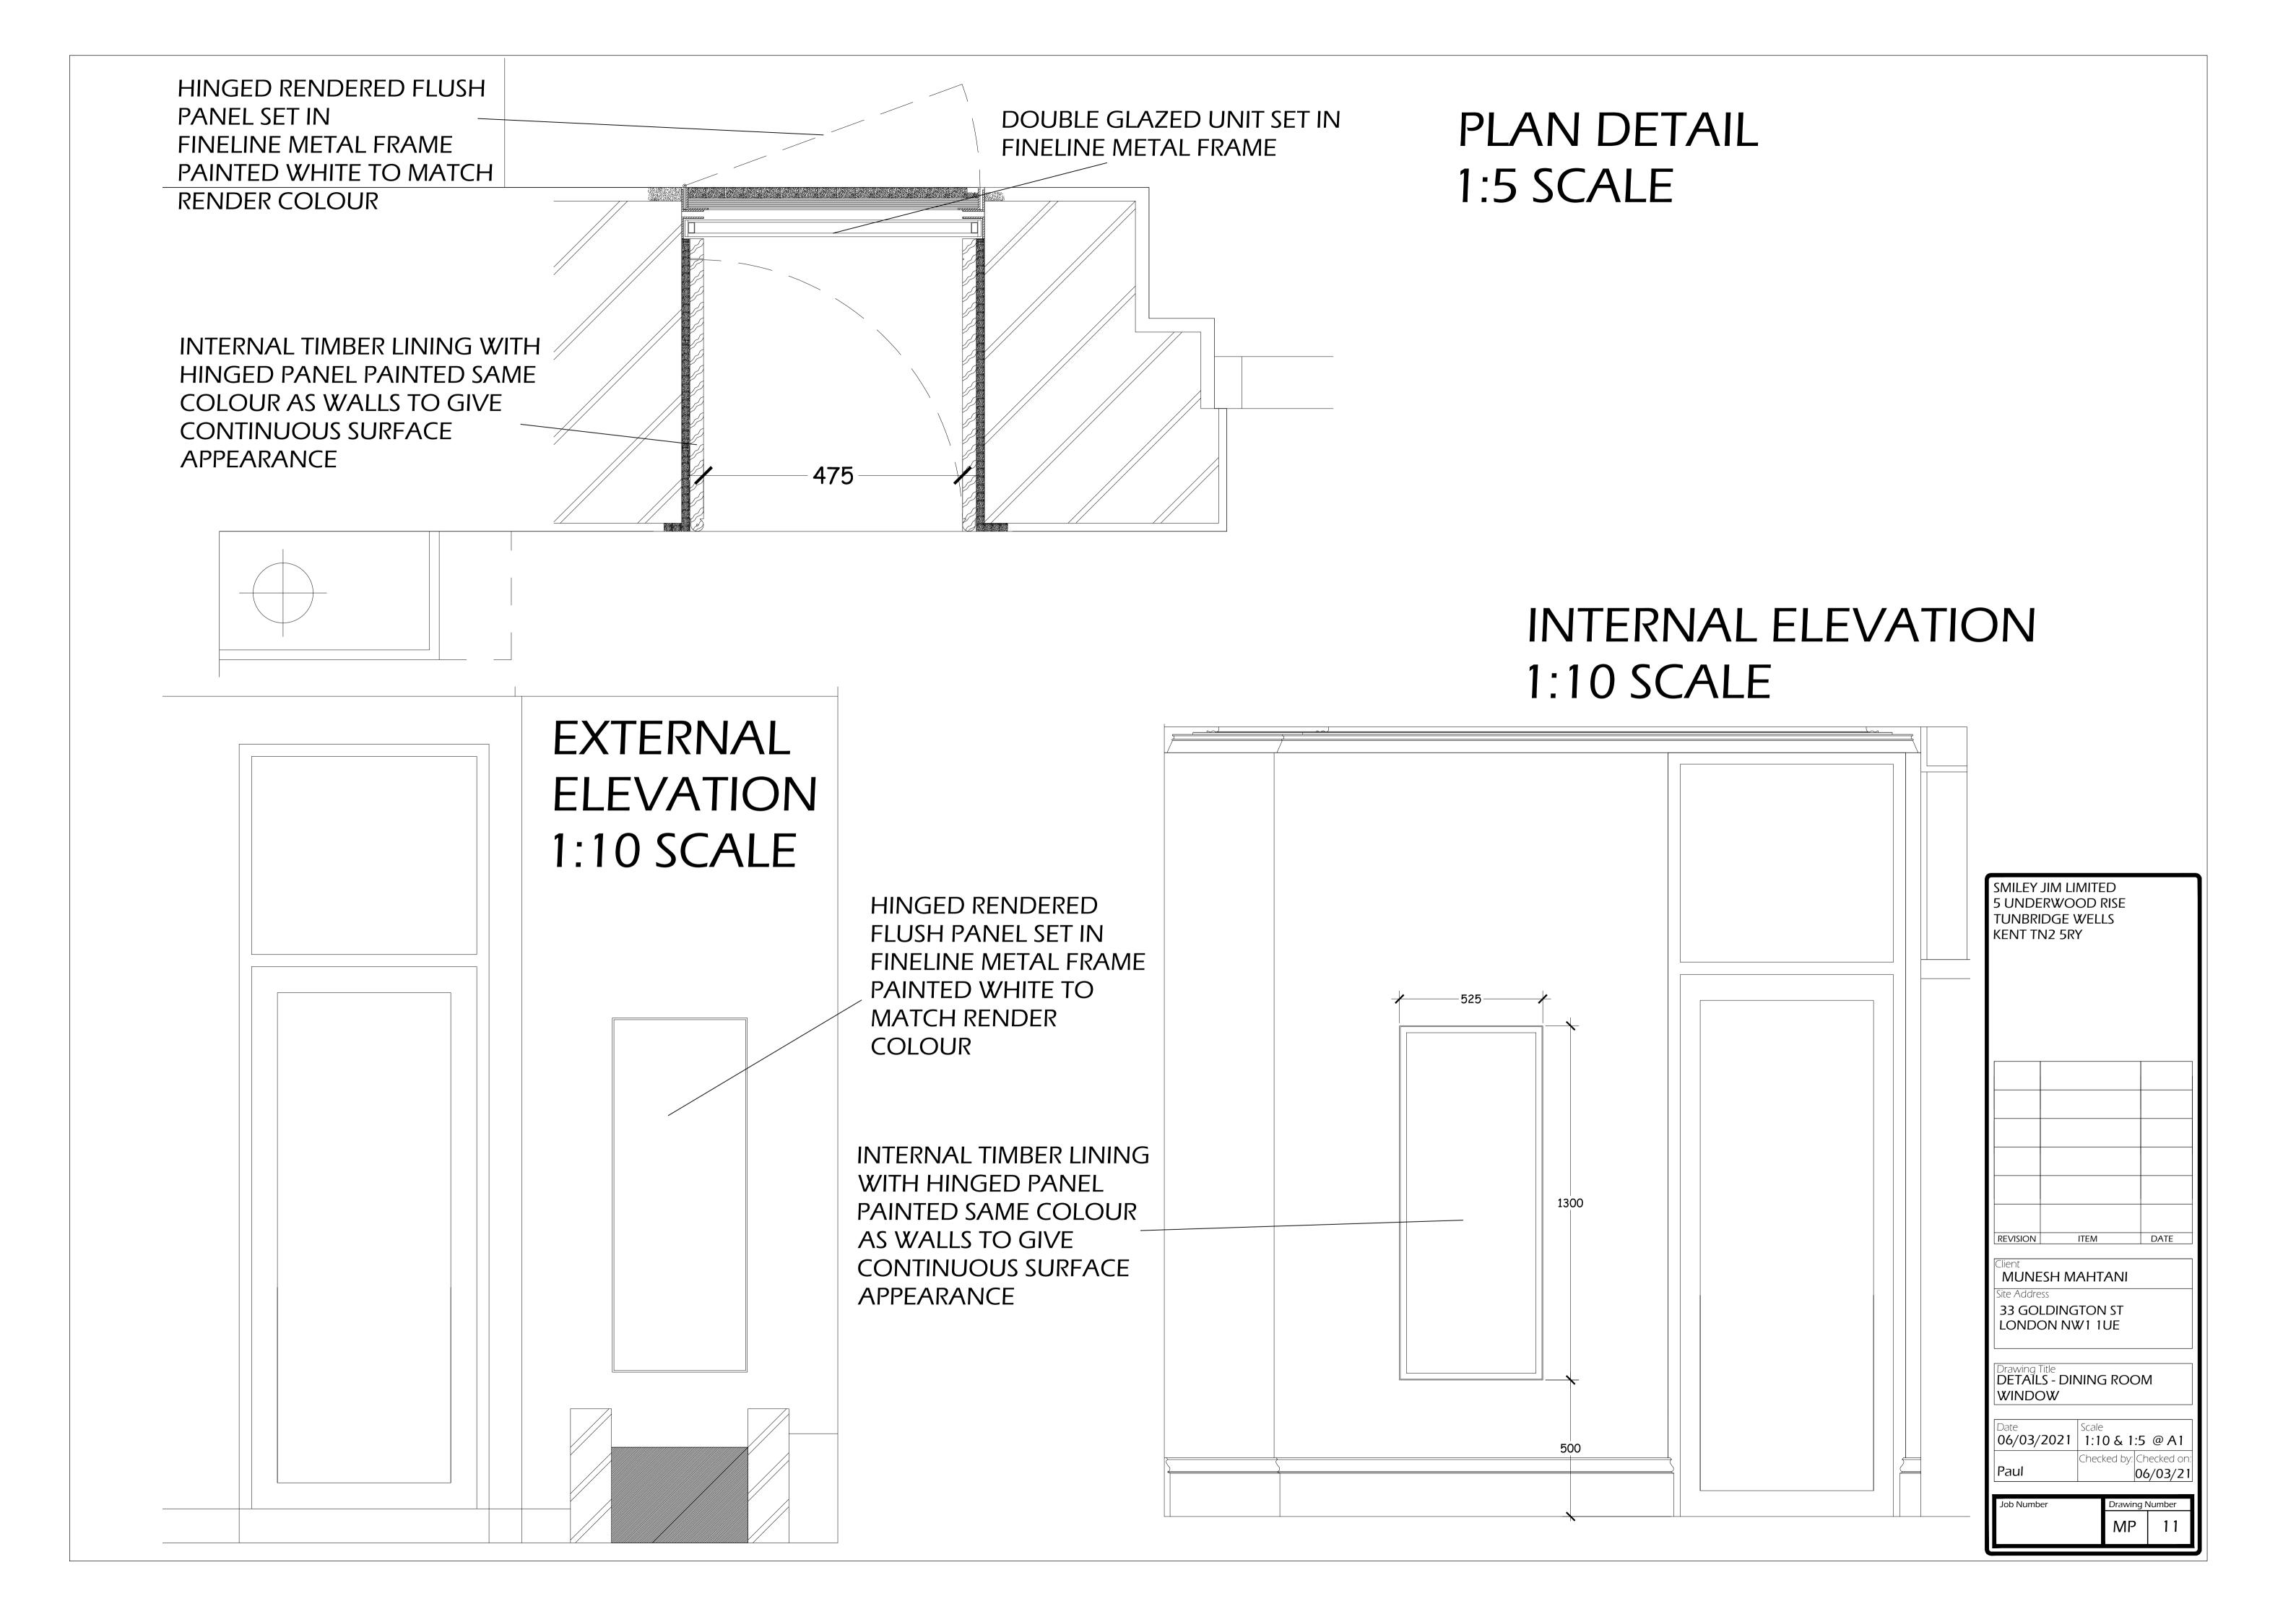

|        |    |            |              |  |
| ite Address 33 GOLDINGTON ST                          |        |    |            |              |  |
| LONDON NW1 1UE                                        |        |    |            |              |  |
| Drawing Title DETAILS EN-SUITE BATHROOM               |        |    |            |              |  |
| Date Scale 1:10 @ A1                                  |        |    |            |              |  |
| Checked by: Checked on: 06/03/21                      |        |    |            |              |  |
| Job Numb                                              | er     |    | Drawing MP | Number<br>12 |  |
|                                                       |        |    |            |              |  |











DATE

06/03/21



## **EN-SUITE SHOWER ROOM**







SMILEY JIM LIMITED
5 UNDERWOOD RISE
TUNBRIDGE WELLS
KENT TN2 5RY

REVISION ITEM DATE

Client
MUNESH MAHTANI
Site Address
33 GOLDINGTON ST
LONDON NW1 1UE

Drawing Title
PROPOSED SECTIONS (2)

Date
06/03/2021
Checked by: Checked on: 06/03/21

Job Number

Drawing Number

MP 06B



| SMILEY                   |      |       |           |            |  |
|--------------------------|------|-------|-----------|------------|--|
| 5 UNDE<br>Tunbri         |      |       |           |            |  |
| KENT TI                  |      |       | _5        |            |  |
|                          |      |       |           |            |  |
|                          |      |       |           |            |  |
|