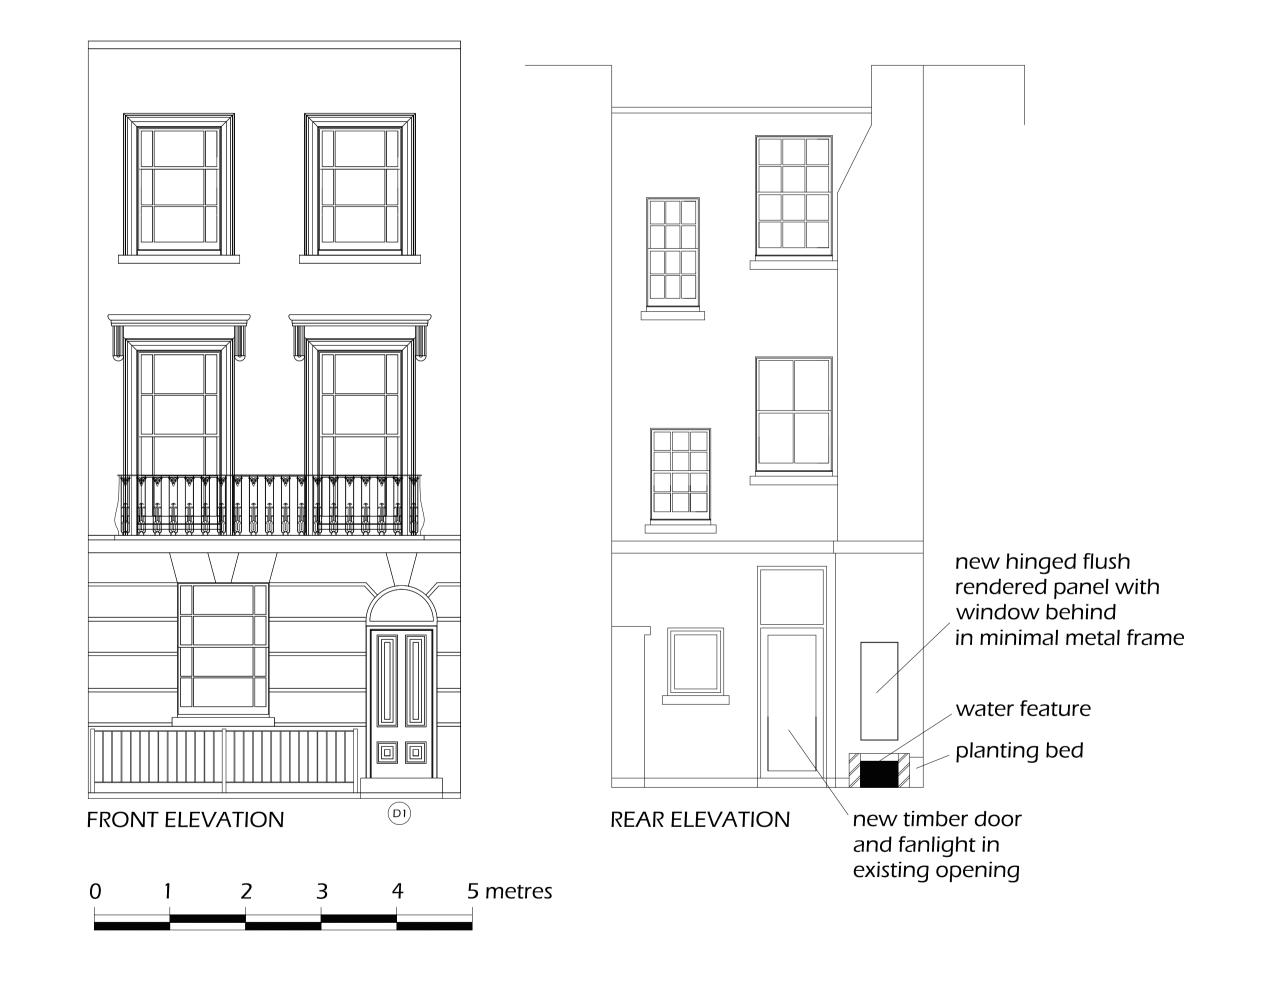

SMILEY JIM LIMITED
5 UNDERWOOD RISE
TUNBRIDGE WELLS
KENT TN2 5RY

REVISION ITEM DATE

Client
MUNESH MAHTANI
Site Address
33 GOLDINGTON ST
LONDON NW1 1UE

Drawing Title
ELEVATIONS (1) AS PROPOSED

Date
06/03/2021 Scale
1:50 @ A1
Checked by: Checked on: 06/03/21

Job Number Drawing Number

MP | 05A |

| SMILEY<br>5 UNDE<br>TUNBRI<br>KENT TI                              | RWOC<br>DGE W | DD RISE<br>ÆLLS |                                      |  |
|--------------------------------------------------------------------|---------------|-----------------|--------------------------------------|--|
|                                                                    |               |                 |                                      |  |
|                                                                    |               |                 |                                      |  |
|                                                                    |               |                 |                                      |  |
|                                                                    |               |                 |                                      |  |
|                                                                    |               |                 |                                      |  |
|                                                                    |               |                 |                                      |  |
| REVISION                                                           | 17            | ΓEM             | DATE                                 |  |
| Client MUNESH MAHTANI Site Address 33 GOLDINGTON ST LONDON NW1 1UE |               |                 |                                      |  |
| Drawing Title PLANS AS PROPOSED                                    |               |                 |                                      |  |
| Date                                                               |               | Scale           |                                      |  |
| 06/03/                                                             |               | 1:50 @          |                                      |  |
| Paul                                                               |               | Checked by: (   | _neckea on:<br><mark>06/03/21</mark> |  |
| Job Numb                                                           | er            | Drawing         | g Number                             |  |
|                                                                    |               | MP              | 04                                   |  |