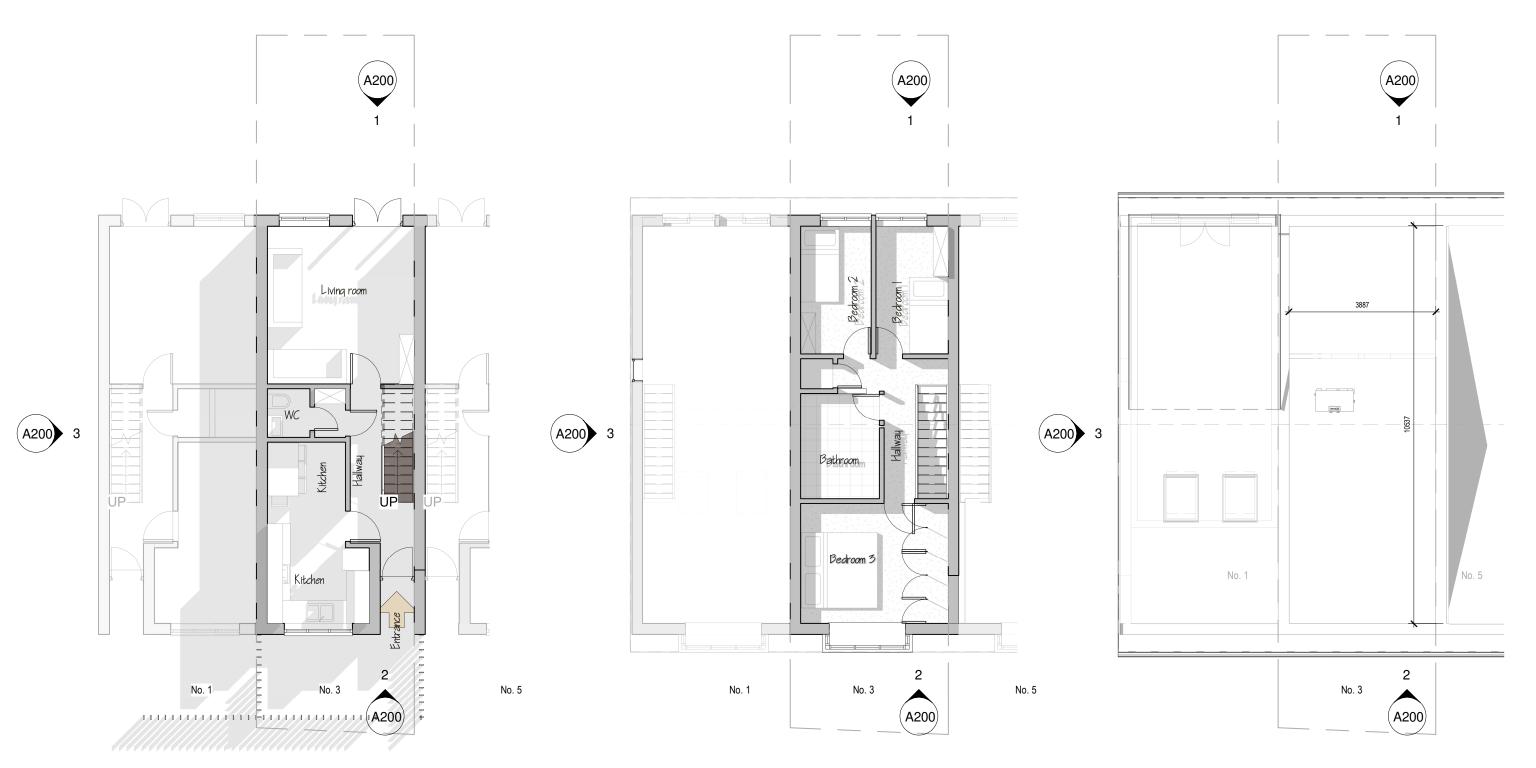

Existing ground floor plan
1:100

Existing 1st floor plan
1:100

Existing Loft plan
1:100

COPYRIGHT: These drawings are the property of Noel's Design LTD. Do not use or reproduce in hole or in part without writen consent of Noel's Design Limited.