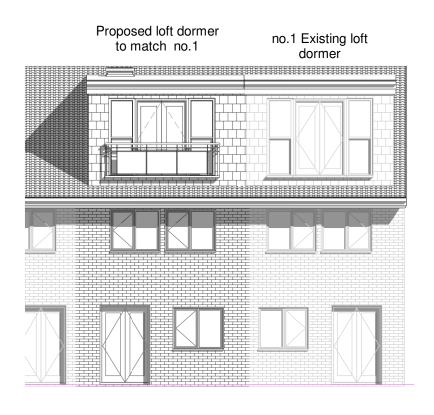

| <u>1</u> <b>Pr</b><br><sup>A201</sup> 1: | oposed North Elevation |  | Proposed South Elevation | 3<br>A201 | P<br>1 |
|------------------------------------------|------------------------|--|--------------------------|-----------|--------|
|------------------------------------------|------------------------|--|--------------------------|-----------|--------|