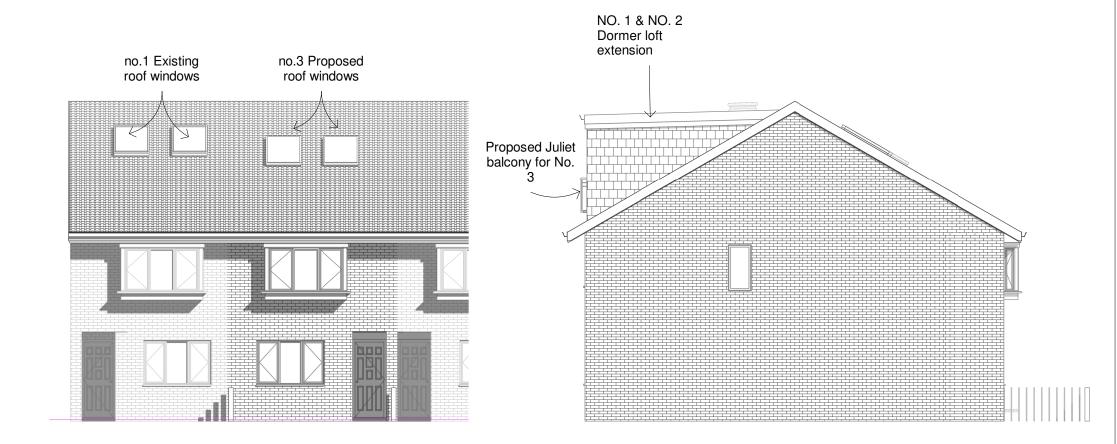

| <u>1</u> <b>Pr</b><br><sup>A201</sup> 1: | oposed North Elevation |  | Proposed South Elevation | 3<br>A201 | P<br>1 |
|------------------------------------------|------------------------|--|--------------------------|-----------|--------|
|------------------------------------------|------------------------|--|--------------------------|-----------|--------|

## Proposed West Elevation

|      | No:                                                    | Revision: | Date:    |
|------|--------------------------------------------------------|-----------|----------|
| 5    | Project name and address:<br>Loft Conversion 3-NW5 4BU |           | Sheet #: |
| Noel | NO - 03                                                |           | A201     |