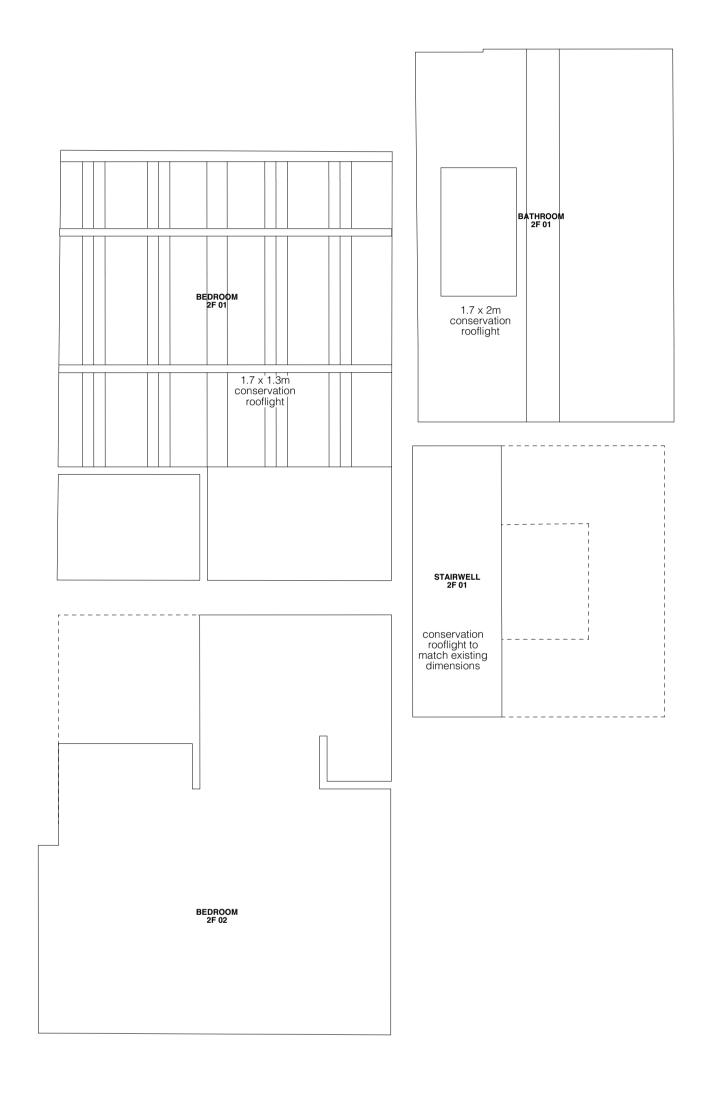

## Ceiling notes 2F & 3F

BEDROOM 2F 01

DRESSING ROOM 2F 02 Modern timber ceiling removed, new egg-dart cornice added,

painted white. STAIRWELL 2F 01 Later addition slatted wood

panels at the very top of stair

removed and replaster. Painted white.

> Insulation added, white painted plasterboard between structure.

> Existing structure repaired and

painted white. Timber beam added for symetry.

BATHROOM 2F 01 New plasterboard added,

painted white. STORE 3F 01 No change.

STUDY 3F 01 No change. No change. LOFT 3F 01

Rev Date Description © Drawing is copyright Do not scale. All dimensions to be checked on site.
All construction, materials, workmanship etc to meet The National Building Regulations and Codes of Practice. All discrepancies within these drawings are to be immediately reported to Contract Administrator.