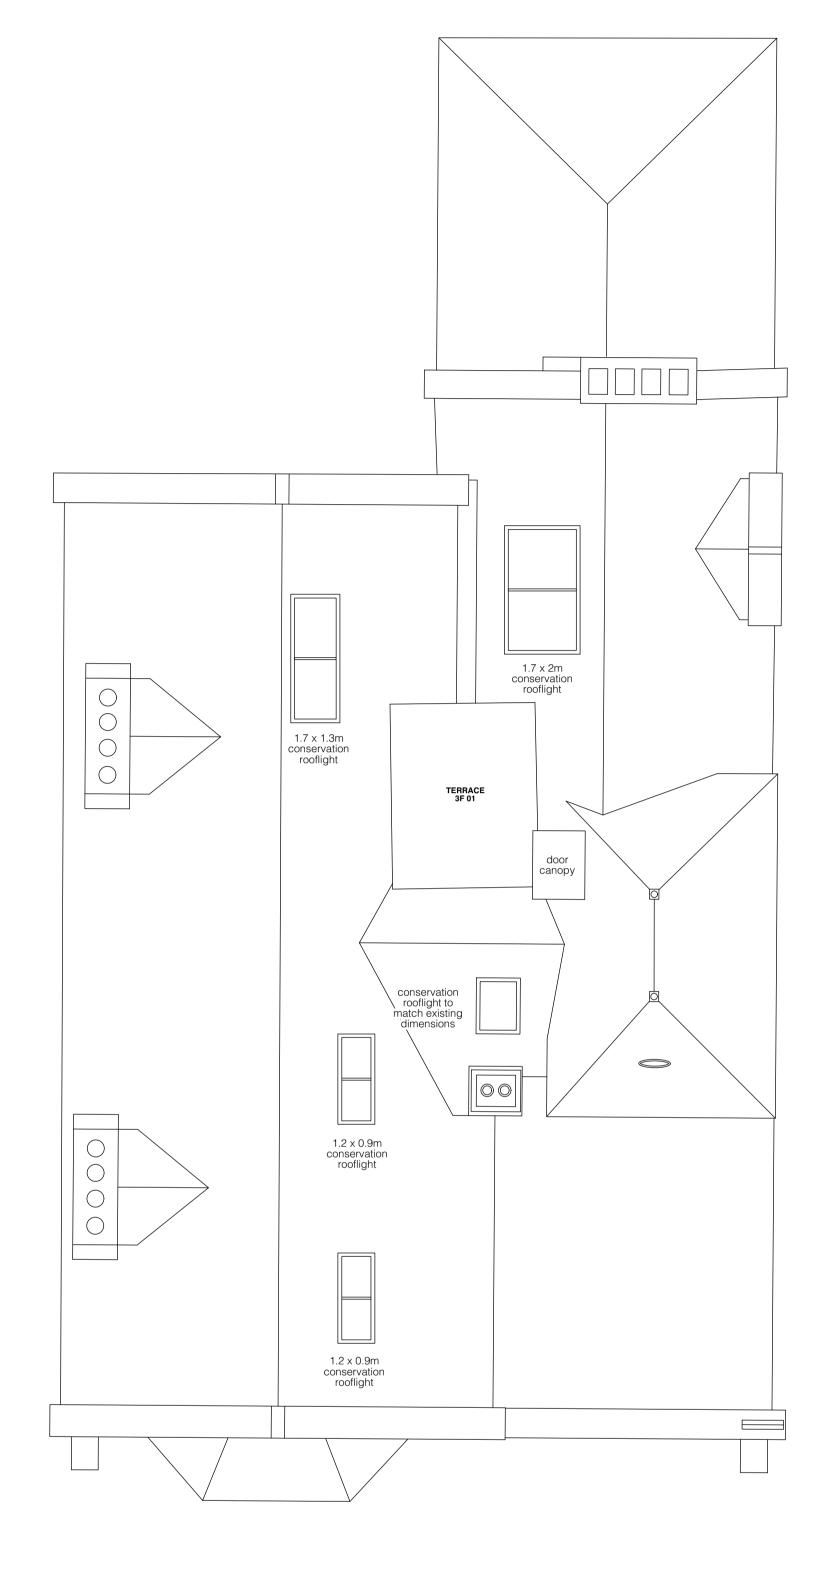

| 200.0 2. |                 |                                 |                                                |                                          |
|----------|-----------------|---------------------------------|------------------------------------------------|------------------------------------------|
| Door:    | Type:           | Condition:                      | Notes:                                         |                                          |
| 01<br>02 | DI 2<br>DI 2    | Existing<br>Existing            | Sanded and re-stained<br>Sanded and re-stained |                                          |
| 03<br>04 | DI 2<br>DI 2    | New<br>New                      | n/a<br>n/a                                     |                                          |
| 05       | DI 2            | Existing                        | Sanded and re-stained                          |                                          |
| 06       | DI 2            | New                             | Folding door                                   |                                          |
| 07<br>01 | DI 2<br>DI 3    | New<br>Existing                 | Double door Sanded and re-stained              |                                          |
| 02       | DI 3            | Existing                        | Sanded and re-stained                          | RWP                                      |
| 03       | DI 3            | Existing                        | Sanded and re-stained                          |                                          |
|          |                 |                                 |                                                | RWP                                      |
|          |                 |                                 |                                                |                                          |
|          |                 |                                 |                                                | RWP                                      |
|          |                 |                                 | =======================================        |                                          |
|          |                 | [.                              |                                                |                                          |
|          |                 |                                 |                                                |                                          |
|          |                 |                                 |                                                |                                          |
|          |                 |                                 |                                                | BATHROOM   12F 01                        |
|          |                 |                                 |                                                |                                          |
|          |                 |                                 |                                                |                                          |
|          |                 |                                 |                                                | L. L |
|          |                 |                                 |                                                | DI 2                                     |
|          |                 |                                 | BEDROOM<br>2F 01                               |                                          |
|          |                 |                                 |                                                | 7Di 2                                    |
|          |                 |                                 |                                                | Di 2 04                                  |
|          |                 |                                 | DI 2                                           |                                          |
|          |                 |                                 | 07                                             | DI 2 05 DIVID                            |
|          |                 |                                 |                                                |                                          |
|          |                 |                                 |                                                |                                          |
|          |                 |                                 |                                                | Di 2                                     |
|          |                 |                                 |                                                |                                          |
|          |                 |                                 |                                                | STAIRWELL 2F01                           |
|          |                 |                                 |                                                | <del></del>                              |
|          |                 | <u></u>                         |                                                |                                          |
|          |                 | l<br>New                        |                                                | 03                                       |
|          | conte           | emporary                        |                                                | Di 2 01                                  |
|          | bras<br>Refer t | is metal.<br>to drawing<br>J302 |                                                |                                          |
|          | J               | J302<br>                        |                                                |                                          |
|          |                 |                                 |                                                |                                          |
|          |                 |                                 |                                                |                                          |
|          |                 |                                 |                                                |                                          |
|          |                 |                                 |                                                |                                          |
|          |                 |                                 |                                                |                                          |
|          |                 |                                 |                                                |                                          |
|          |                 |                                 |                                                |                                          |
|          |                 |                                 | PDF00NG P00M                                   |                                          |
|          |                 |                                 | DRESSING ROOM<br>2F 02                         |                                          |
|          |                 |                                 |                                                |                                          |
|          |                 |                                 |                                                |                                          |
|          |                 |                                 |                                                |                                          |