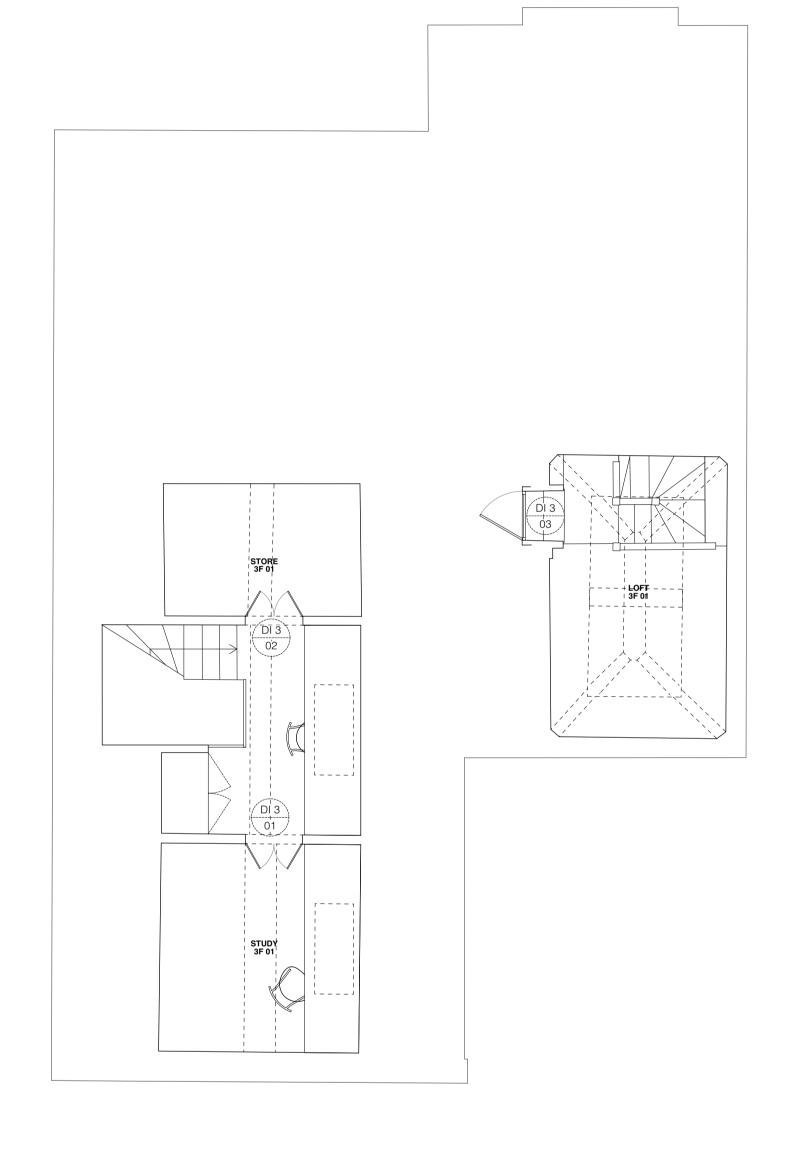

| 200.0 2. |                 |                                 |                                                |                                          |
|----------|-----------------|---------------------------------|------------------------------------------------|------------------------------------------|
| Door:    | Type:           | Condition:                      | Notes:                                         |                                          |
| 01<br>02 | DI 2<br>DI 2    | Existing<br>Existing            | Sanded and re-stained<br>Sanded and re-stained |                                          |
| 03<br>04 | DI 2<br>DI 2    | New<br>New                      | n/a<br>n/a                                     |                                          |
| 05       | DI 2            | Existing                        | Sanded and re-stained                          |                                          |
| 06       | DI 2            | New                             | Folding door                                   |                                          |
| 07<br>01 | DI 2<br>DI 3    | New<br>Existing                 | Double door Sanded and re-stained              |                                          |
| 02       | DI 3            | Existing                        | Sanded and re-stained                          | RWP                                      |
| 03       | DI 3            | Existing                        | Sanded and re-stained                          |                                          |
|          |                 |                                 |                                                | RWP                                      |
|          |                 |                                 |                                                |                                          |
|          |                 |                                 |                                                | RWP                                      |
|          |                 |                                 | =======================================        |                                          |
|          |                 | [.                              |                                                |                                          |
|          |                 |                                 |                                                |                                          |
|          |                 |                                 |                                                |                                          |
|          |                 |                                 |                                                | BATHROOM   12F 01                        |
|          |                 |                                 |                                                |                                          |
|          |                 |                                 |                                                |                                          |
|          |                 |                                 |                                                | L. L |
|          |                 |                                 |                                                | DI 2                                     |
|          |                 |                                 | BEDROOM<br>2F 01                               |                                          |
|          |                 |                                 |                                                | 7Di 2                                    |
|          |                 |                                 |                                                | Di 2 04                                  |
|          |                 |                                 | DI 2                                           |                                          |
|          |                 |                                 | 07                                             | DI 2 05 DIVID                            |
|          |                 |                                 |                                                |                                          |
|          |                 |                                 |                                                |                                          |
|          |                 |                                 |                                                | Di 2                                     |
|          |                 |                                 |                                                |                                          |
|          |                 |                                 |                                                | STAIRWELL 2F01                           |
|          |                 |                                 |                                                | <del></del>                              |
|          |                 | <u></u>                         |                                                |                                          |
|          |                 | l<br>New                        |                                                | 03                                       |
|          | conte           | emporary                        |                                                | Di 2 01                                  |
|          | bras<br>Refer t | is metal.<br>to drawing<br>J302 |                                                |                                          |
|          | J               | J302<br>                        |                                                |                                          |
|          |                 |                                 |                                                |                                          |
|          |                 |                                 |                                                |                                          |
|          |                 |                                 |                                                |                                          |
|          |                 |                                 |                                                |                                          |
|          |                 |                                 |                                                |                                          |
|          |                 |                                 |                                                |                                          |
|          |                 |                                 |                                                |                                          |
|          |                 |                                 | PDF00NG P00M                                   |                                          |
|          |                 |                                 | DRESSING ROOM<br>2F 02                         |                                          |
|          |                 |                                 |                                                |                                          |
|          |                 |                                 |                                                |                                          |
|          |                 |                                 |                                                |                                          |