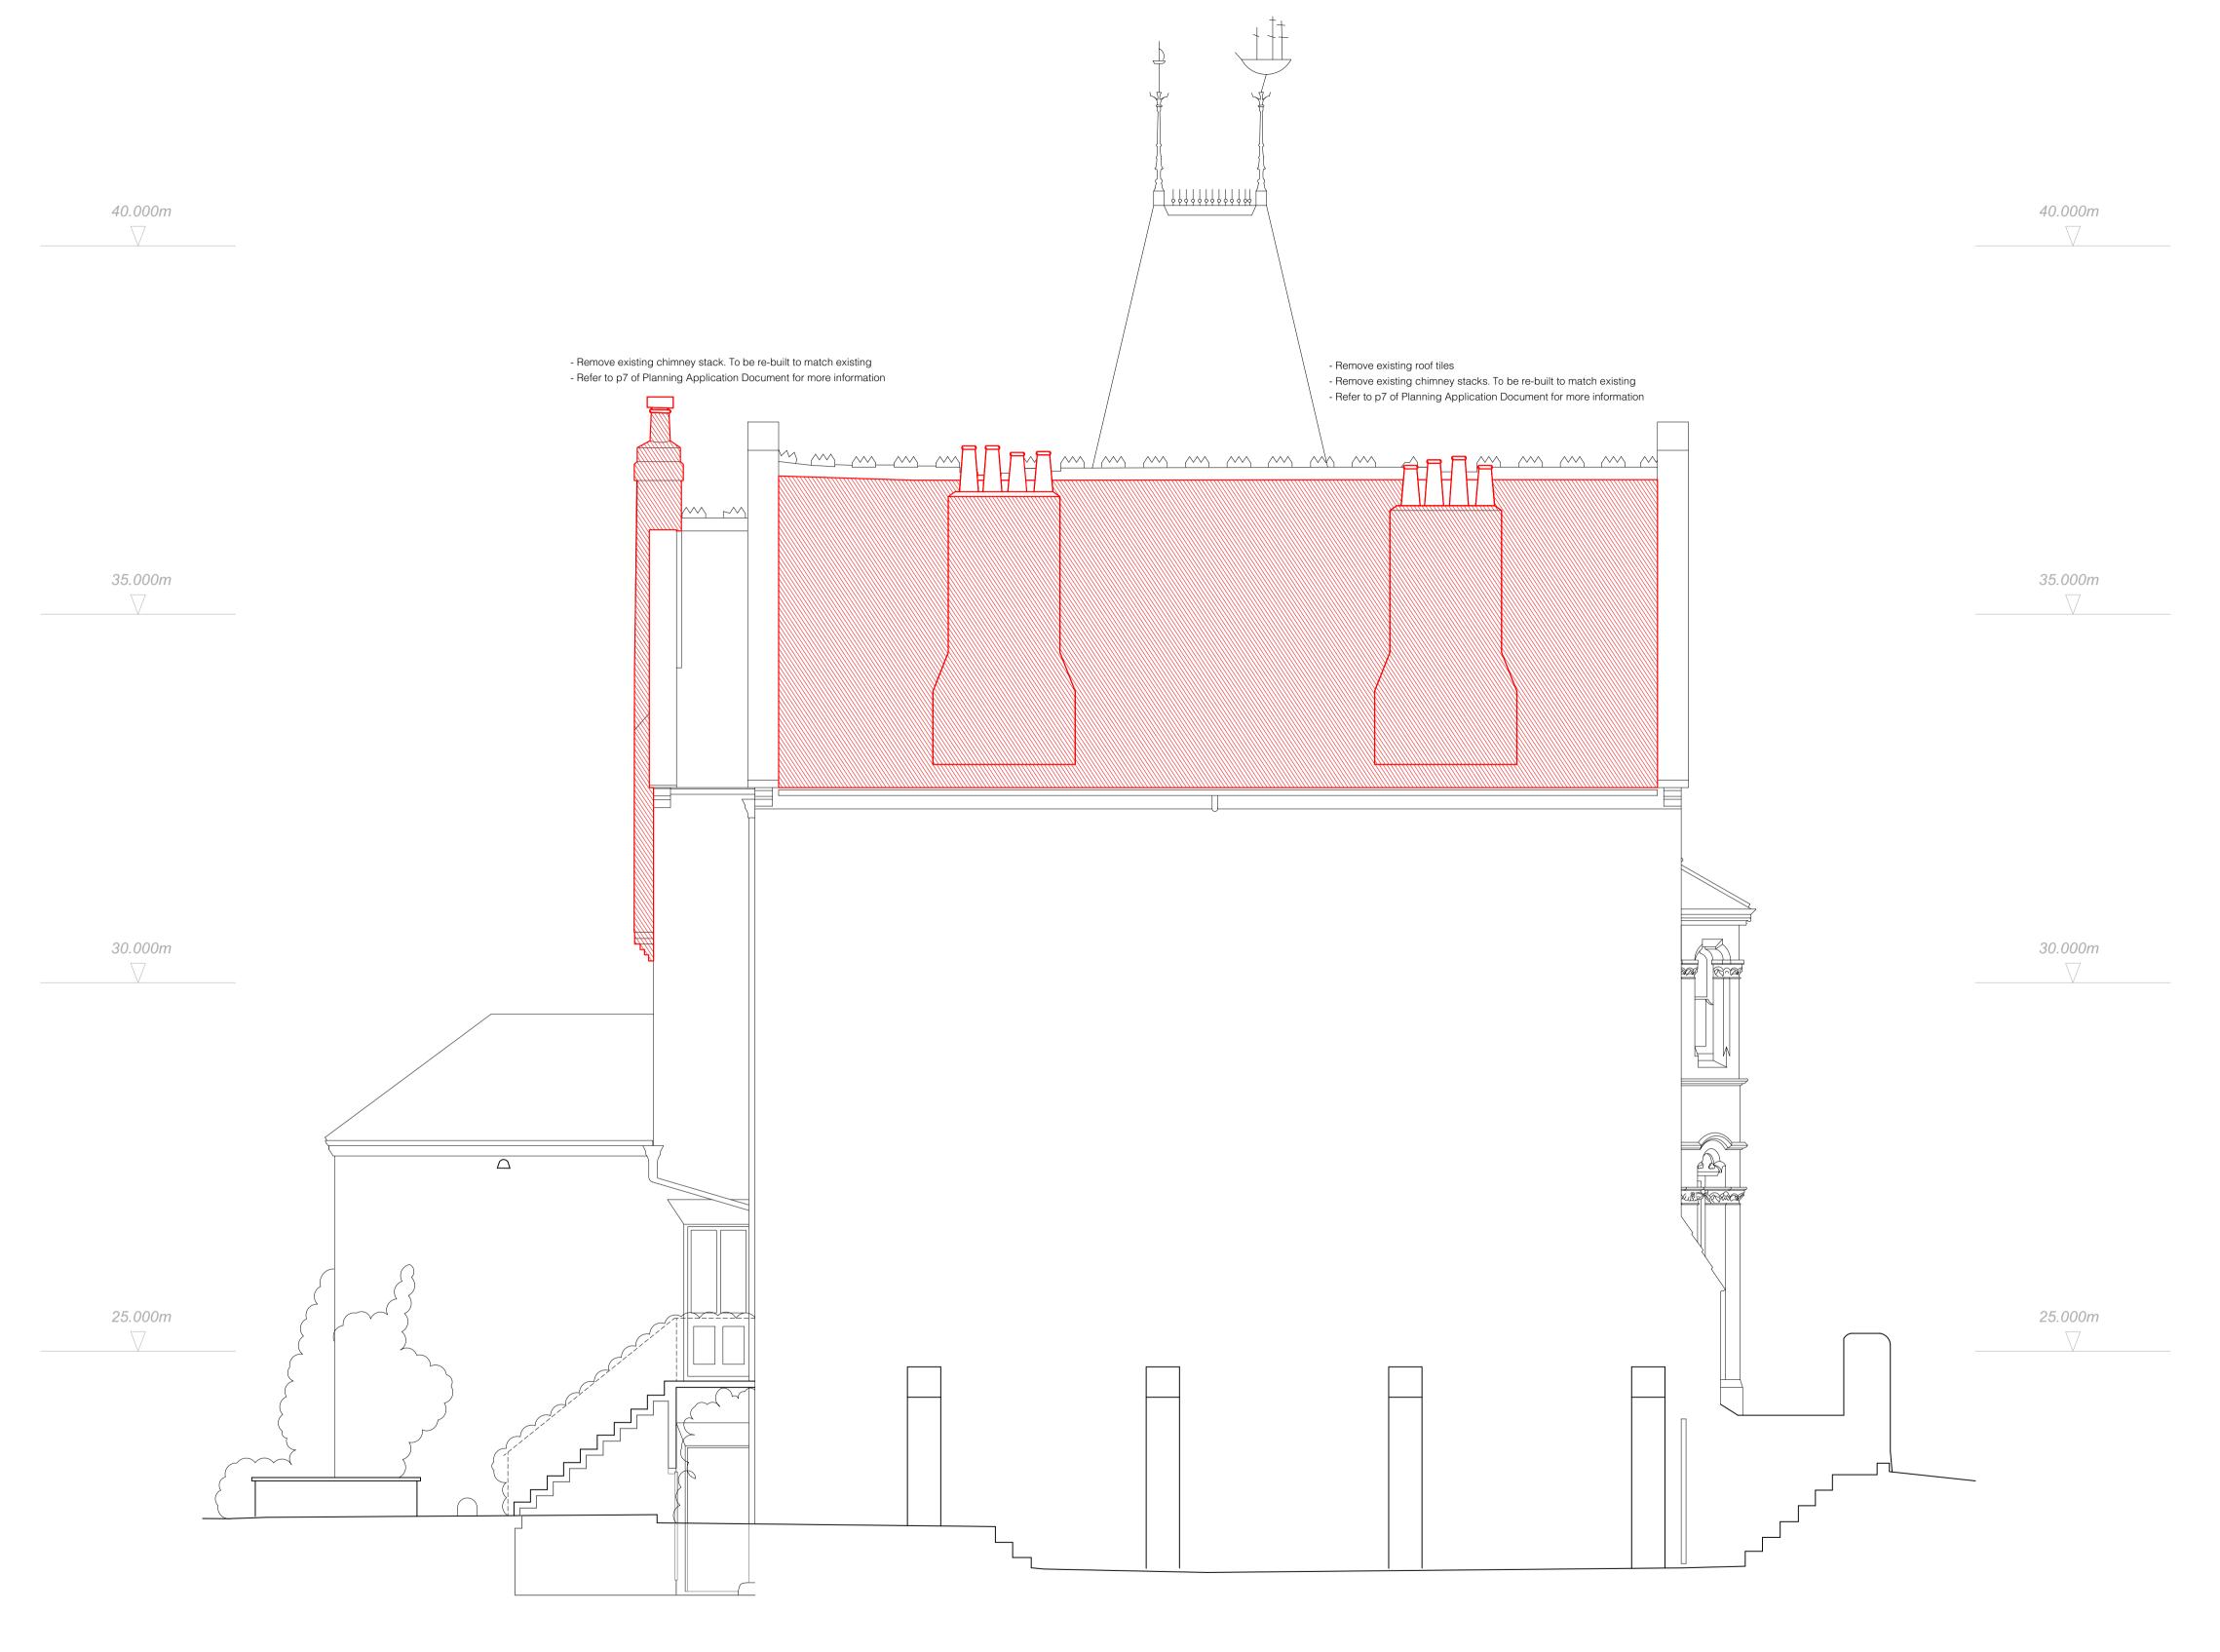

Project:
52 OAKLEY SQUARE

Drawing Title:
ELEVATION B DEMOLITION

Scale: 1:50 @ A1 1:100 @ A3 Job No: 2006

Drawing No.:
A053

Date:
9 MAR 2021
Revision: