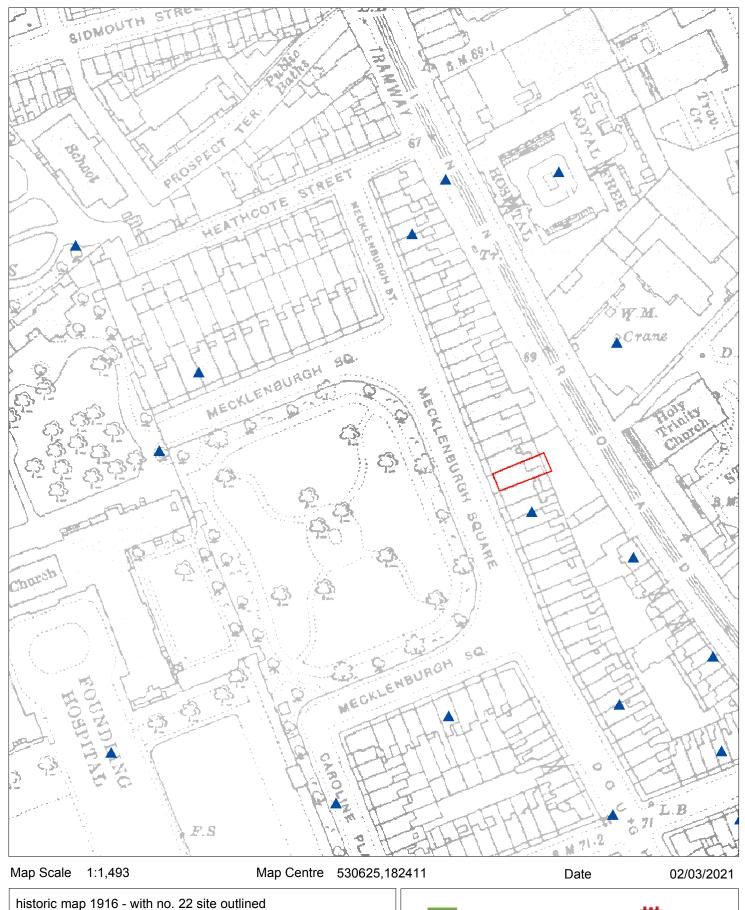

## 22 Mecklenburgh Square WC1N 2AD

HistoricEngland.org.uk www.english-heritage.org.uk

Modern Ordnance Survey mapping: © Crown Copyright and database right 2018. All rights reserved. Ordnance Survey Licence number 100024900. Historic Ordnance Survey mapping: © and database right Crown Copyright and Landmark Information Group Ltd (All rights reserved 2018) Licence numbers 000394 and TP0024. Marine mapping: © British Crown and SeaZone Solutions Ltd 2018. All rights reserved. Product licence number 102006.006. © Historic England. This image is indicative and for internal use. It does not necessarily represent the extent of any development proposals and/or heritage assets and may be subject to distortions with measurements scaled from this map not matching measurements between corresponding indicators on the ground. It is not to be taken as a representation of any Historic England assessment.