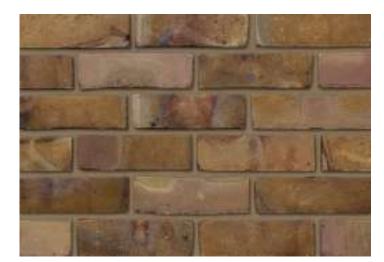

## **Funton Old Chelsea**

## **Yellow**

## **Product Information**

lbstock Code: 4053

Type: Stock

Facing Description: Sandfaced

Dry Brick Weight (kg): 2.1kg

Pack Quantity: 500

Packaging (standard): Plastic Banded On Pallets

Factory: Ashdown

## Technical Specification (to BS EN 771-1)

Brick Dimensions (L x W x H mm): 215x102x65

Size Tolerances Mean & Range: Tm Rm

Configuration: Single Frog

Voids (%): 6-11

Compressive Strength (N/mm²):

Active Soluble Salts: S2