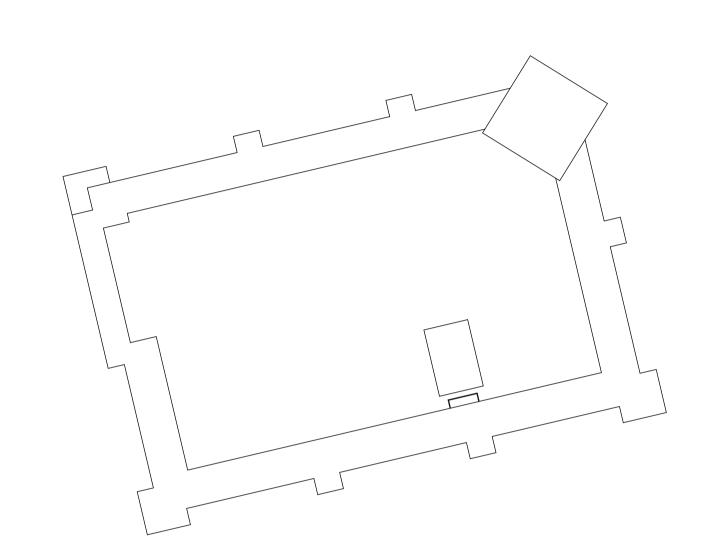

TRAFFICABLE FLAT ROOFLIGHT - TO ADMIT LIGHT THROUGH ALL FLOORS - FLAG POLE RETAINED L NEW, HINGED ACCESS HATCH EXISTING HATCH AND WALL LADDER REMOVED NEW GUARDING NOT VISIBLE

**EXISTING ROOF PLAN** 1:50

PROPOSED ROOF PLAN 1:50

## PLANNING

PROJECT: 36 LANCASTER GROVE

TITLE: TOWER - PROPOSED **ROOF PLAN** 

Date: JANUARY 2021

Scale: 1:50 AT A1

DRAWING NUMBER: 209-014

Drawn: SDK

The copyright of this drawing is the property of SHAUN KNIGHT ARCHITECTURE LIMITED and may not be reproduced in any form without prior written consent.