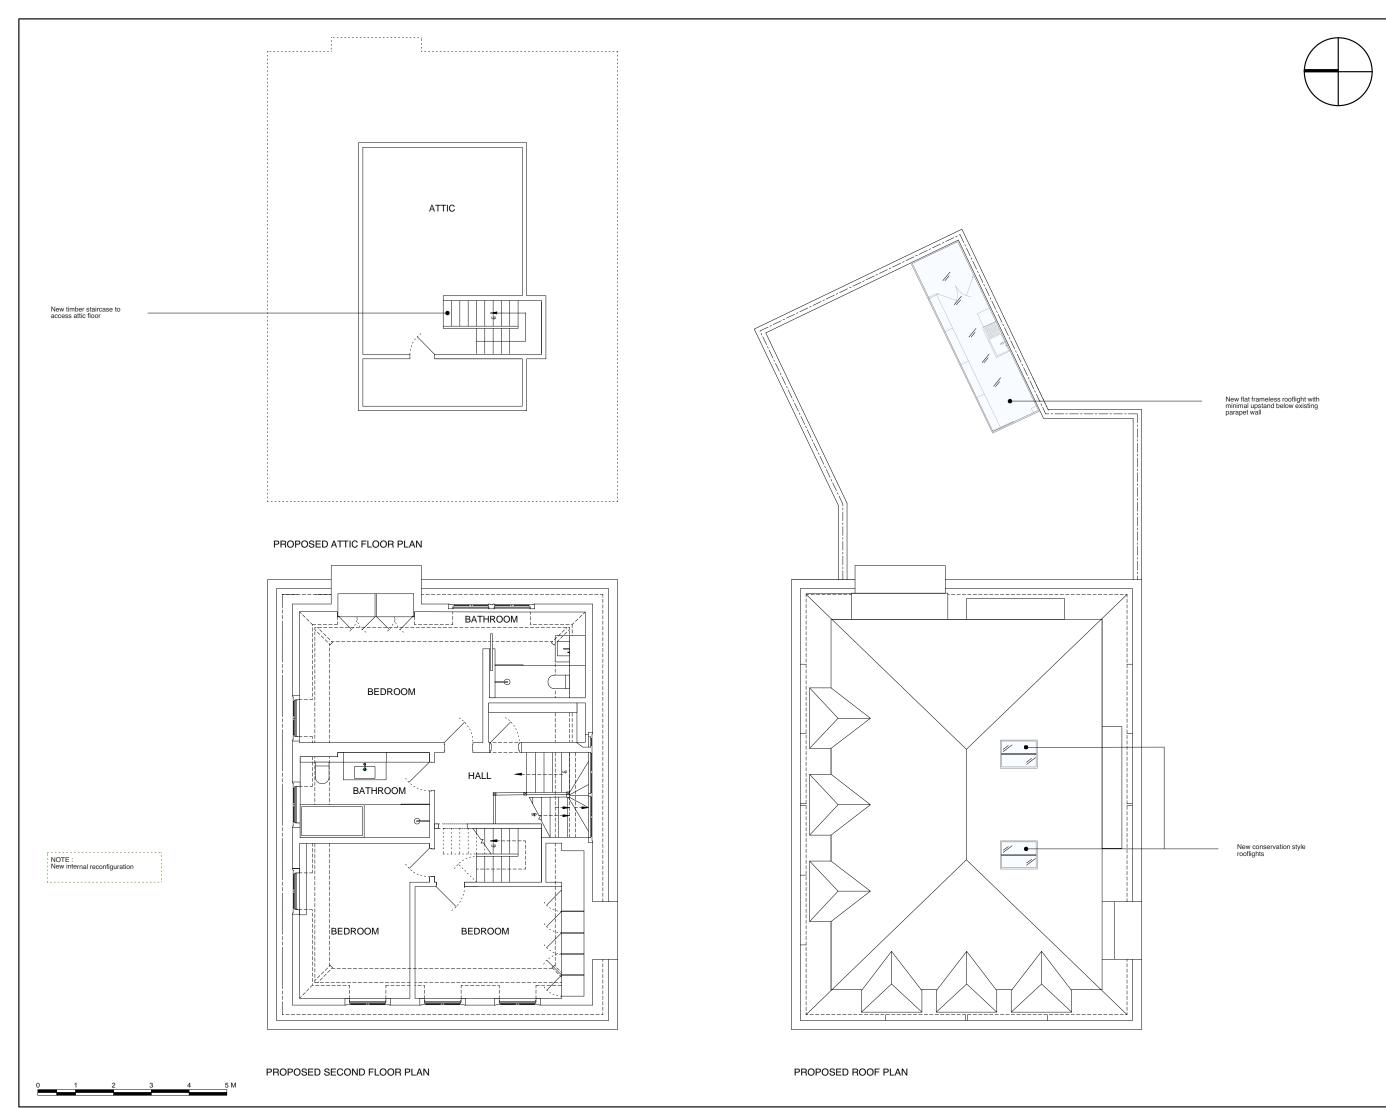

PROPOSED SECOND, ATTIC FLOOR AND ROOF PLANS

| JOB NO. | DRAWING NO. | REV. |
|---------|-------------|------|
| 2602    | PL-03       | P2   |