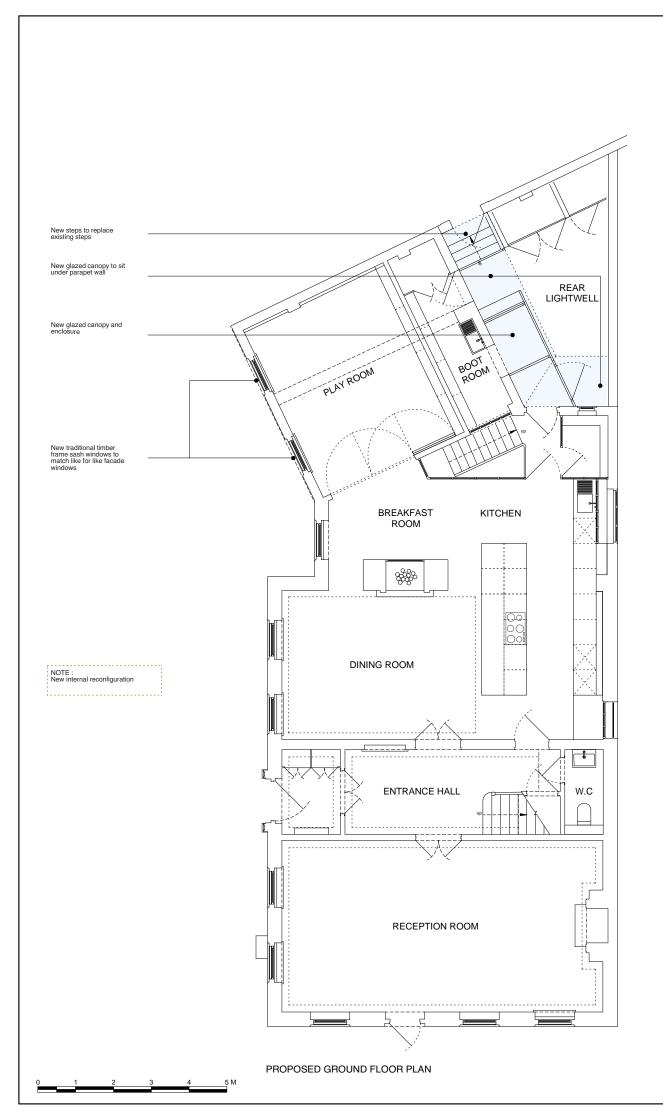

7. Dimensions followed by [ f/o ] indicate dims of finished opening.

New traditional timber french doors to replace existing single timber french door to match in colour and material

| P2  | PLANNING issue     | 12/03/2021 | ML   |
|-----|--------------------|------------|------|
| P1  | PRE-PLANNING issue | 03/03/2021 | ML   |
| IF1 | INFORMATION issue  | 26/02/2021 | ML   |
| REV | DESCRIPTION        | DATE       | NAME |
|     |                    |            |      |
| _   |                    |            |      |