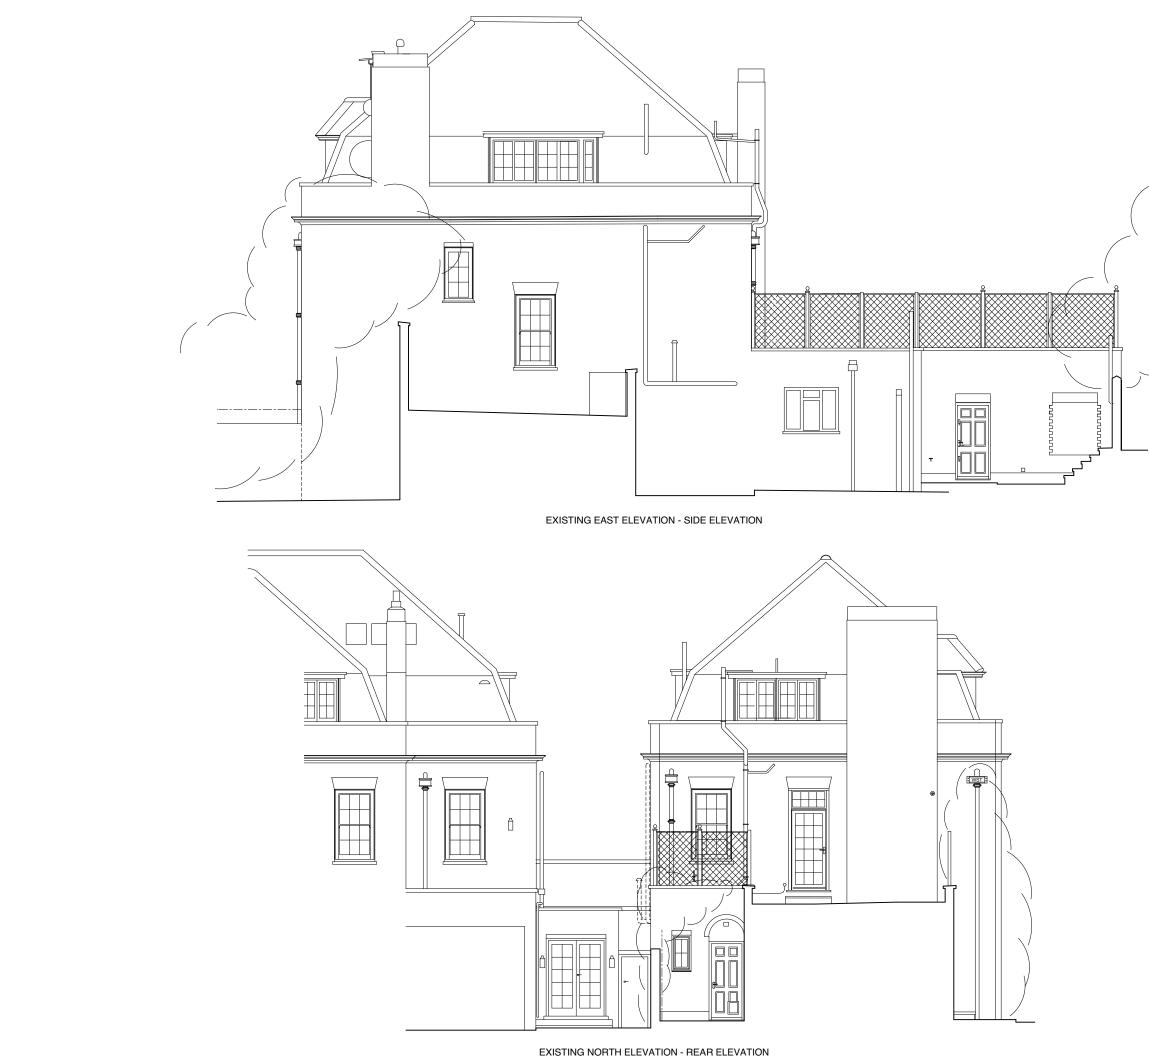

7. Dimensions followed by [ f/o ] indicate dims of finished opening.

| P2 PLANNING issue                                   |             |                                        | 12/0 | 3/2021     | ML |  |
|-----------------------------------------------------|-------------|----------------------------------------|------|------------|----|--|
| P1 PRE-PLANNING issue                               |             |                                        | 03/0 | ML         |    |  |
| IF1 INFORMATION issue                               |             |                                        | 26/0 | ML         |    |  |
| REV DESCRIPTION                                     |             |                                        |      | DATE NAME  |    |  |
| 6 Stamford Brook Road<br>London W6 0XH              |             |                                        |      |            |    |  |
| +44 (0)20 8749 7700<br>powelltuckassociates.co.uk   |             |                                        |      |            |    |  |
| PROJECT TITLE                                       |             |                                        |      |            |    |  |
| 68 FITZJOHN'S AVENUE<br>NW3 5LS LONDON              |             |                                        |      |            |    |  |
| DRAWN ML                                            |             | CHECKED AS                             |      |            |    |  |
| DATE 26.02.2021                                     |             | <sup>SCALE</sup> 1:50 @A1<br>1:100 @A3 |      |            |    |  |
| DRAWING ITTLE<br>EXISTING EAST AND NORTH ELEVATIONS |             |                                        |      |            |    |  |
| јов NO.<br>2602                                     | DRAWING NO. | -05                                    |      | REV.<br>P2 | 2  |  |