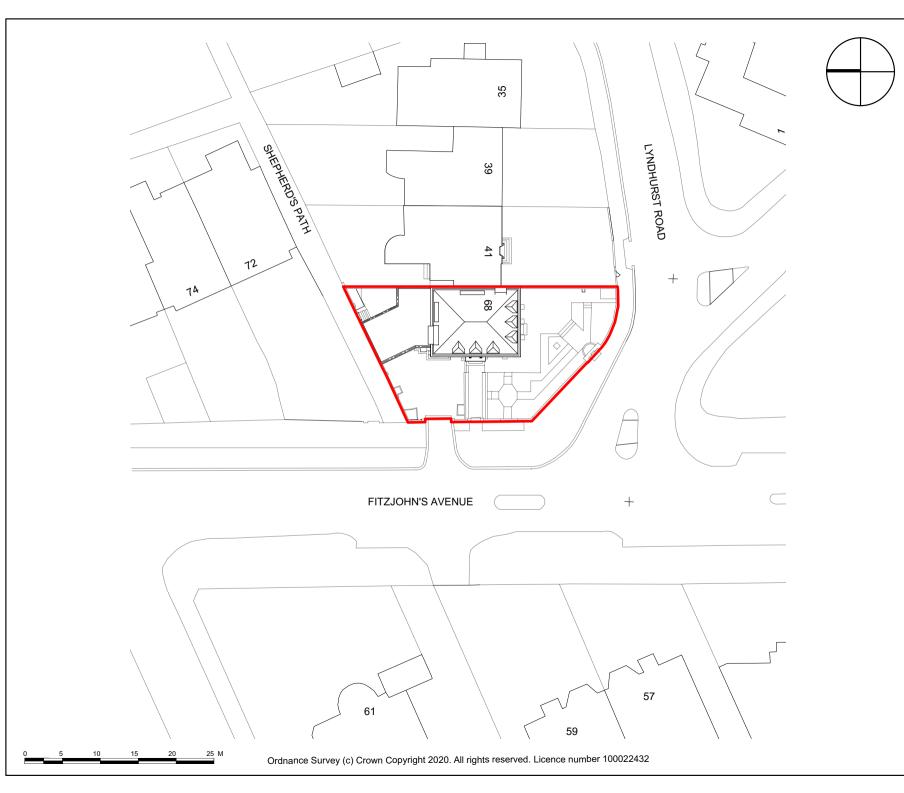

## **Powell Tuck Associates**

6 Stamford Brook Road London W6 0XH

+44 (0)20 8749 7700 powelltuckassociates.co.u

PROJECT TITLE

68 FITZJOHN'S AVENUE NW3 5LS LONDON

| DRAWN | ML         | CHECKED AS |
|-------|------------|------------|
| DATE  | 26.02.2021 | 1:500 @ A4 |

DRAWING TITLE

LOCATION PLAN

| JOB NO. | DRAWING NO. | REV. |
|---------|-------------|------|
| 2602    | SU-00       | P2   |