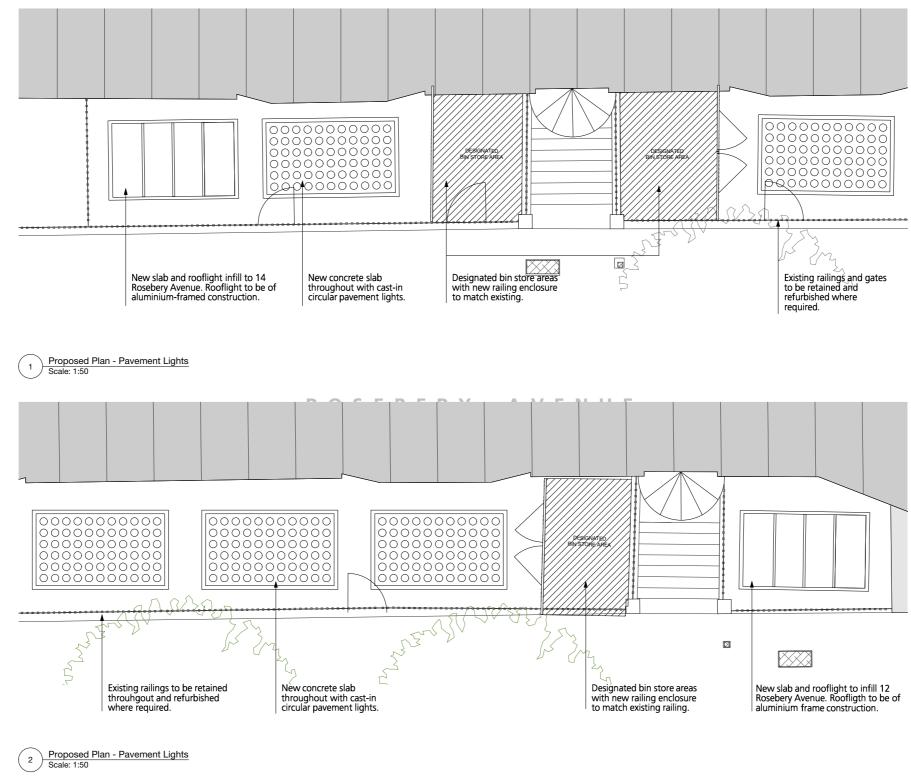

1 Existing Plan - Courtyard 1:50 @ A1

| 1                                                                                                                                                                        |                           |                                     | 5              | 10 M<br>                                                                                 |
|--------------------------------------------------------------------------------------------------------------------------------------------------------------------------|---------------------------|-------------------------------------|----------------|------------------------------------------------------------------------------------------|
| RAWING                                                                                                                                                                   | EXISTING PLA              | ANS                                 |                | Buckley Gray Yeoman                                                                      |
| CALE                                                                                                                                                                     | 1:50 @ A1<br>(1:100 @ A3) | DRAWING FILE RE<br>1134_PL-EX-00.vv |                | Studio 4.04 The Tea Building 56 Shoreditch High Street<br>London E1 6JJ T: 020 7033 9913 |
| ATE                                                                                                                                                                      | March 2021                | DRAWN BY                            | WH             | London E1 6JJ T: 020 7033 9913                                                           |
| WG No.                                                                                                                                                                   | 1134_PL-E                 | X-00                                | revision<br>P1 | Vine 1 & Vine 2 Ltd                                                                      |
| RAWING STATUS<br>PLANNING<br>Information contained on this drawing is the sole copyright of<br>Buckley Gray Yeoman and is not to be reproduced without their permission. |                           |                                     | ight of        | PROJECT 22-26 Vine Hill                                                                  |
|                                                                                                                                                                          |                           |                                     |                |                                                                                          |

1 Proposed Plan - Courtyard 1:50 @ A1

Vine

DRAWING NOTES:

All dimensions to be checked on site prior to commencement of any works, and/or preparation of any shop drawings.

This drawing to be read in conjunction with all other Architect's drawings, specifications and other Consultants' information All proprietary systems shown on this drawing are to be installed strictly in accordance with the Manufacturers/Suppliers ecommended details.