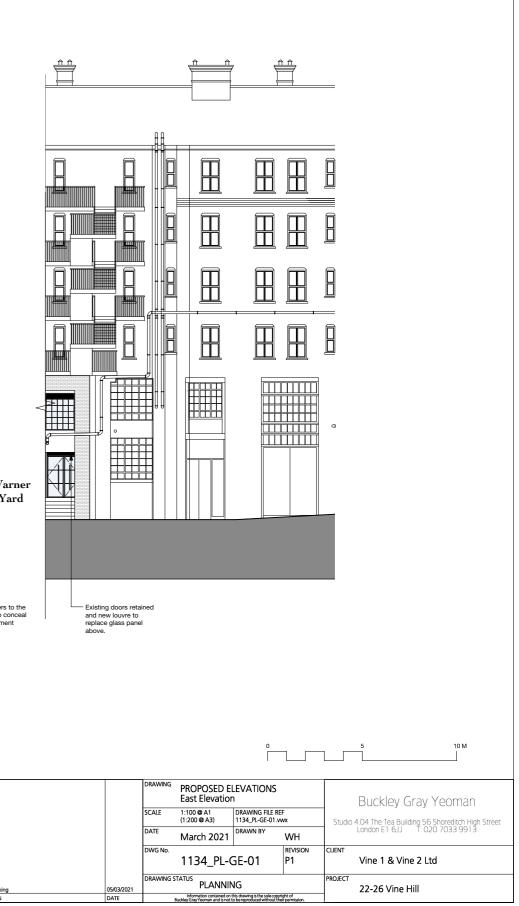

1 Existing Elevation - East (Courtyard - Warner Yard) Scale: 1:100

DRAWING NOTES:

DRAWING NOTES:

Il dimensions to be checked on site prior to commencement of any works, and/or preparation of any shop drawings. Sizes of and dimensions to any structural elements are indicative only. See structural engineers drawings for actual sizes/dimensions.