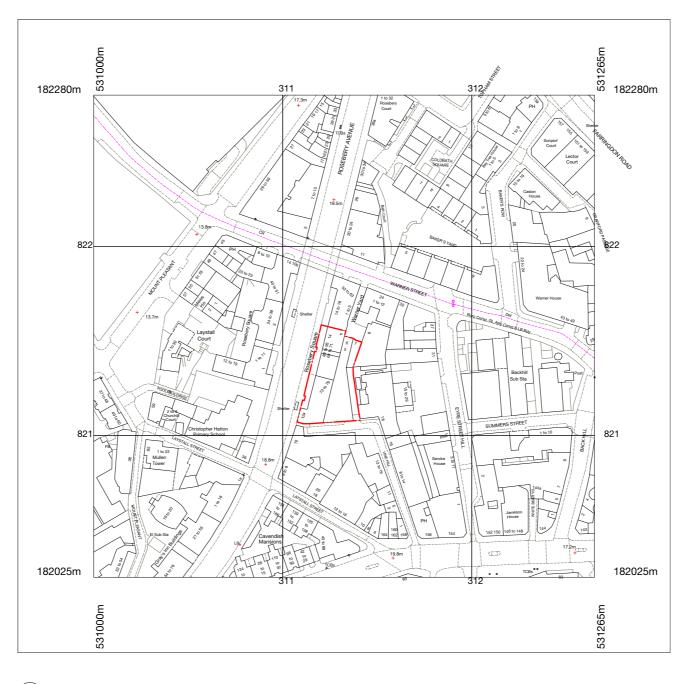

## Vine Hill

ARCHITECTURAL DRAWINGS - 10.03.21

BUCKLEY GRAY YEOMAN

\_\_\_\_\_ Site Boundary

| Δ      | $\square$     |
|--------|---------------|
| $\Box$ | $\mathcal{D}$ |

| Site Location Plan                                                                                                                                                         |                              |                                     |                | Buckley Gray Yeoman                                                                      |  |  |
|----------------------------------------------------------------------------------------------------------------------------------------------------------------------------|------------------------------|-------------------------------------|----------------|------------------------------------------------------------------------------------------|--|--|
| ALE                                                                                                                                                                        | 1:1000 @ A1<br>(1:2000 @ A3) | DRAWING FILE RE<br>1134_PL-S-00.vwp |                | Studio 4.04 The Tea Building 56 Shoreditch High Street<br>London E1 6JJ T: 020 7033 9913 |  |  |
| ATE                                                                                                                                                                        | March 2021                   | DRAWN BY                            | WH             | London E1 6JJ T: 020 7033 9913                                                           |  |  |
| WG No.                                                                                                                                                                     | 1134_PL-S                    | 5-00                                | REVISION<br>P1 | CLIENT<br>Vine Hill                                                                      |  |  |
| RAWING STATUS<br>PLANNING<br>Information contained on this drawing is the sole copyright of<br>Buckdy Gray Yearman and is not to be pergraduated without their permission. |                              |                                     | ight of        | PROJECT<br>22-26 Vine Hill                                                               |  |  |
|                                                                                                                                                                            |                              |                                     |                |                                                                                          |  |  |