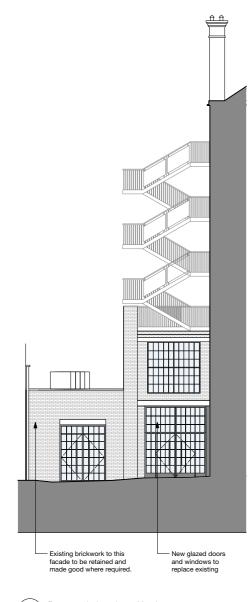

1 Existing Elevation - East (Courtyard - Warner Yard) Scale: 1:100

DRAWING NOTES:

DRAWING NOTES:

Il dimensions to be checked on site prior to commencement of any works, and/or preparation of any shop drawings. Sizes of and dimensions to any structural elements are indicative only. See structural engineers drawings for actual sizes/dimensions.