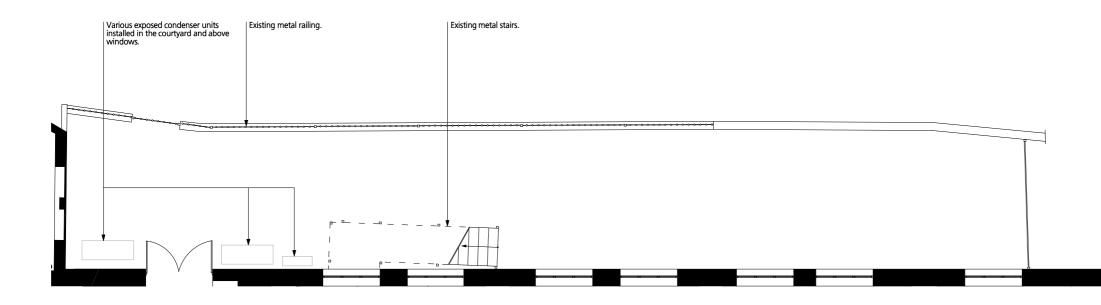

1 Existing Elevation - East (Courtyard - Warner Yard) Scale: 1:100

DRAWING NOTES:

DRAWING NOTES:

Il dimensions to be checked on site prior to commencement of any works, and/or preparation of any shop drawings. Sizes of and dimensions to any structural elements are indicative only. See structural engineers drawings for actual sizes/dimensions.