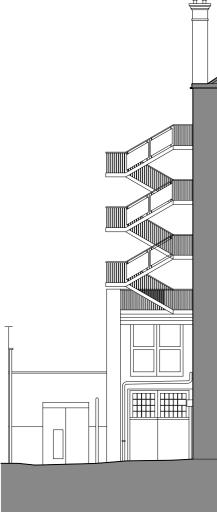

1 Existing Elevation - East (Courtyard - Warner Yard) Scale: 1:100

DRAWING NOTES:

DRAWING NOTES:

Il dimensions to be checked on site prior to commencement of any works, and/or preparation of any shop drawings. Sizes of and dimensions to any structural elements are indicative only. See structural engineers drawings for actual sizes/dimensions.