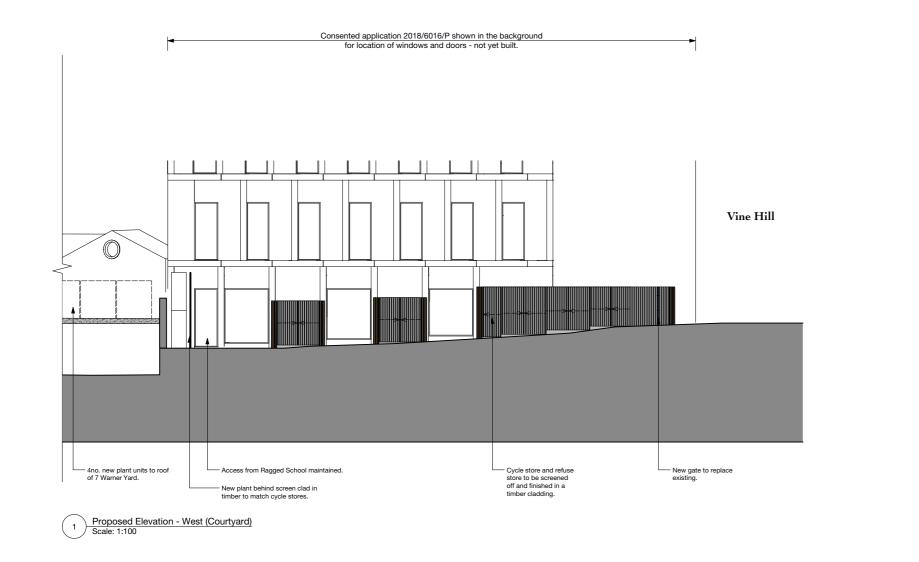

This drawing to be read in conjunction with all other Architect's drawings, specifications and other Consultants' information

DRAWING NOTES:

DRAWING NOTES:

1 Proposed Elevation - West (Courtyard) Scale: 1:100

|                                                                                                                                             |                                             | 0                                     |                         |                     | 5                                                                                     | 10 M       |  |
|---------------------------------------------------------------------------------------------------------------------------------------------|---------------------------------------------|---------------------------------------|-------------------------|---------------------|---------------------------------------------------------------------------------------|------------|--|
| RAWING                                                                                                                                      | EXISTING ELEVATIONS<br>Courtyard Elevations |                                       |                         | E                   | Buckley Gray                                                                          | Yeoman     |  |
|                                                                                                                                             | 1:100 @ A1<br>(1:200 @ A3)                  | DRAWING FILE REF<br>1134_PL-EE-03.vwx |                         | 1                   | Studio 4.04 The Tea Building 56 Shoreditch High Str<br>London E1 6JJ T: 020 7033 9913 |            |  |
| ATE                                                                                                                                         | March 2021                                  | DRAWN BY                              | WH                      |                     |                                                                                       | 0100000000 |  |
| WG No.                                                                                                                                      | vg No. REVISION P1                          |                                       |                         | Vine 1 & Vine 2 Ltd |                                                                                       |            |  |
| PLANNING                                                                                                                                    |                                             |                                       | PROJECT 22-26 Vine Hill |                     |                                                                                       |            |  |
| Information contained on this drawing is the sole copyright of<br>Buckley Gray Yeoman and is not to be reproduced without their permission. |                                             |                                       | 1                       |                     |                                                                                       |            |  |