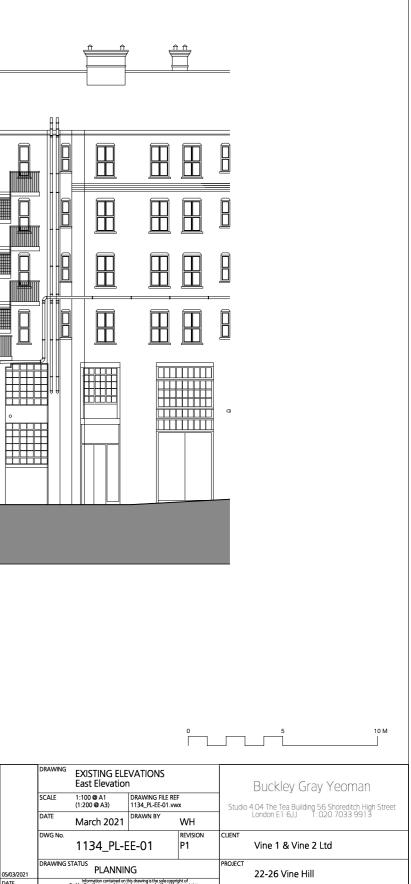

1 Existing Elevation - East (Courtyard - Warner Yard) Scale: 1:100

DRAWING NOTES:

DRAWING NOTES:

Il dimensions to be checked on site prior to commencement of any works, and/or preparation of any shop drawings. Sizes of and dimensions to any structural elements are indicative only. See structural engineers drawings for actual sizes/dimensions.