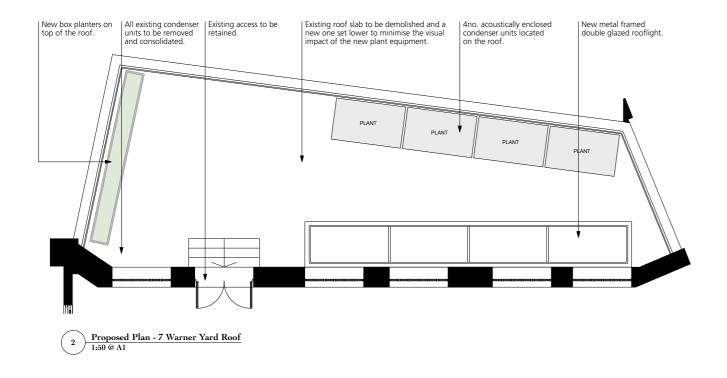

1 Existing Plan - Courtyard 1:50 @ A1

| 1                                                                                                                                                                        |                           |                                     | 5              | 10 M<br>                                                                                 |
|--------------------------------------------------------------------------------------------------------------------------------------------------------------------------|---------------------------|-------------------------------------|----------------|------------------------------------------------------------------------------------------|
| RAWING                                                                                                                                                                   | EXISTING PLA              | ANS                                 |                | Buckley Gray Yeoman                                                                      |
| CALE                                                                                                                                                                     | 1:50 @ A1<br>(1:100 @ A3) | DRAWING FILE RE<br>1134_PL-EX-00.vv |                | Studio 4.04 The Tea Building 56 Shoreditch High Street<br>London E1 6JJ T: 020 7033 9913 |
| ATE                                                                                                                                                                      | March 2021                | DRAWN BY                            | WH             | London E1 6JJ T: 020 7033 9913                                                           |
| WG No.                                                                                                                                                                   | 1134_PL-E                 | X-00                                | revision<br>P1 | Vine 1 & Vine 2 Ltd                                                                      |
| RAWING STATUS<br>PLANNING<br>Information contained on this drawing is the sole copyright of<br>Buckley Gray Yeoman and is not to be reproduced without their permission. |                           |                                     | ight of        | PROJECT 22-26 Vine Hill                                                                  |
|                                                                                                                                                                          |                           |                                     |                |                                                                                          |