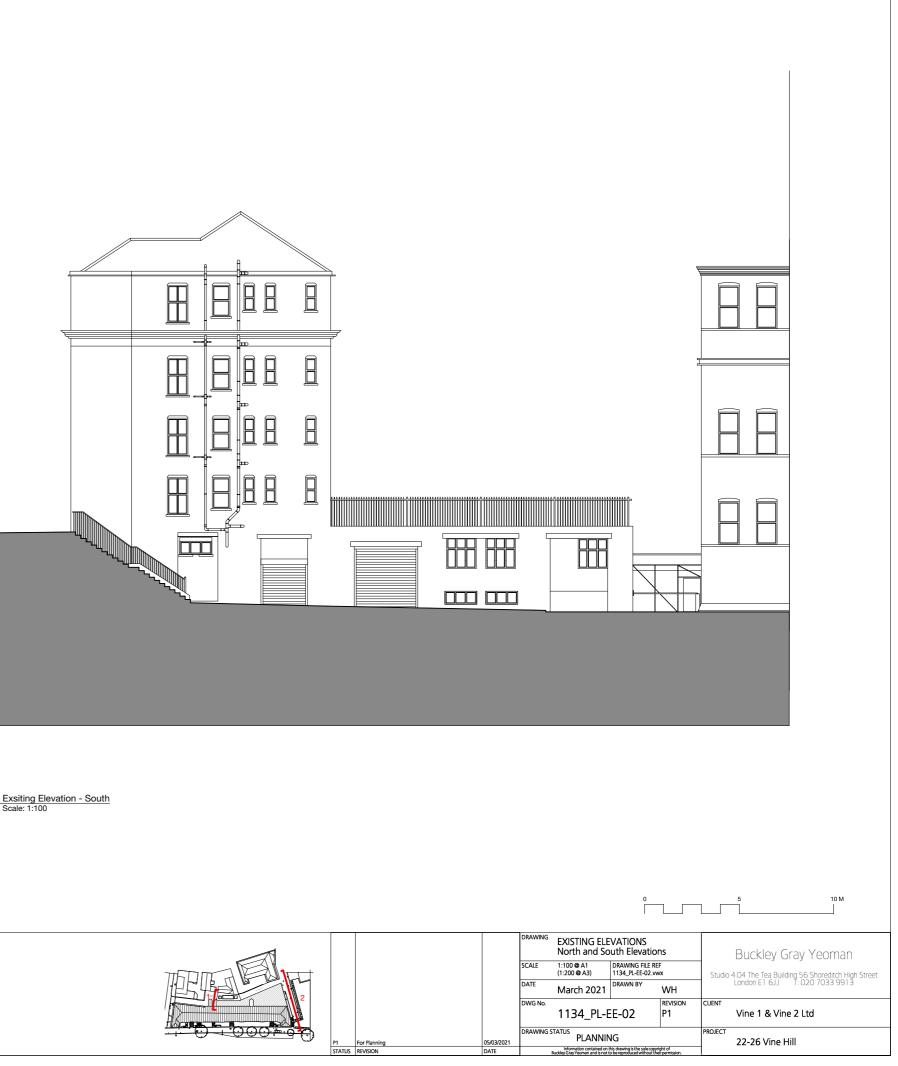

1 Existing Elevation - East (Courtyard - Warner Yard) Scale: 1:100

DRAWING NOTES:

DRAWING NOTES:

Il dimensions to be checked on site prior to commencement of any works, and/or preparation of any shop drawings. Sizes of and dimensions to any structural elements are indicative only. See structural engineers drawings for actual sizes/dimensions.