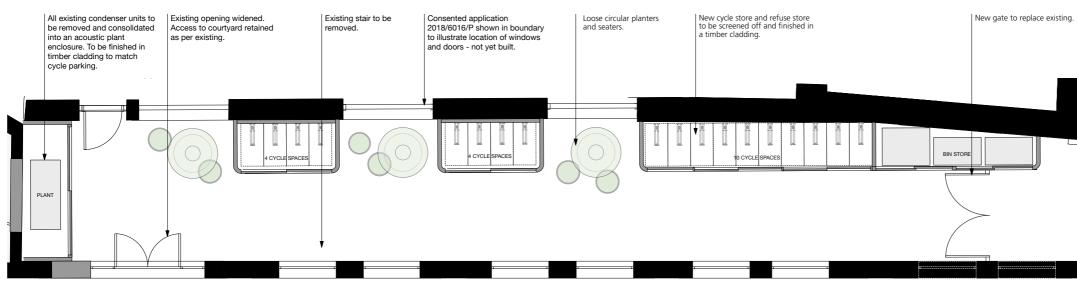

1 Proposed Plan - Courtyard 1:50 @ A1

Vine

DRAWING NOTES:

All dimensions to be checked on site prior to commencement of any works, and/or preparation of any shop drawings.

This drawing to be read in conjunction with all other Architect's drawings, specifications and other Consultants' information All proprietary systems shown on this drawing are to be installed strictly in accordance with the Manufacturers/Suppliers ecommended details.