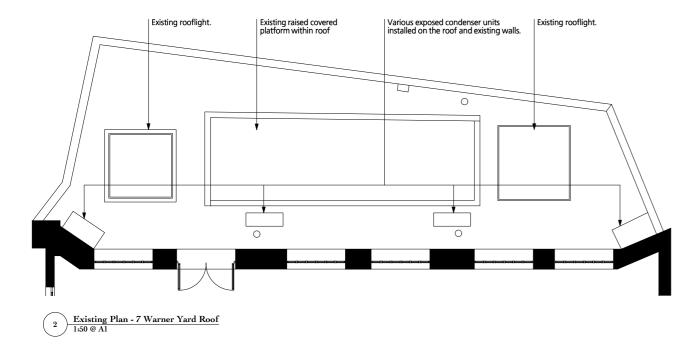

1 Existing Plan - Courtyard 1:50 @ A1

| 1                                                                                                                                                                        |                           |                                     | 5              | 10 M<br>                                                                                 |
|--------------------------------------------------------------------------------------------------------------------------------------------------------------------------|---------------------------|-------------------------------------|----------------|------------------------------------------------------------------------------------------|
| RAWING                                                                                                                                                                   | EXISTING PLA              | ANS                                 |                | Buckley Gray Yeoman                                                                      |
| CALE                                                                                                                                                                     | 1:50 @ A1<br>(1:100 @ A3) | DRAWING FILE RE<br>1134_PL-EX-00.vv |                | Studio 4.04 The Tea Building 56 Shoreditch High Street<br>London E1 6JJ T: 020 7033 9913 |
| ATE                                                                                                                                                                      | March 2021                | DRAWN BY                            | WH             | London E1 6JJ T: 020 7033 9913                                                           |
| WG No.                                                                                                                                                                   | 1134_PL-E                 | X-00                                | revision<br>P1 | Vine 1 & Vine 2 Ltd                                                                      |
| RAWING STATUS<br>PLANNING<br>Information contained on this drawing is the sole copyright of<br>Buckley Gray Yeoman and is not to be reproduced without their permission. |                           |                                     | ight of        | PROJECT 22-26 Vine Hill                                                                  |
|                                                                                                                                                                          |                           |                                     |                |                                                                                          |