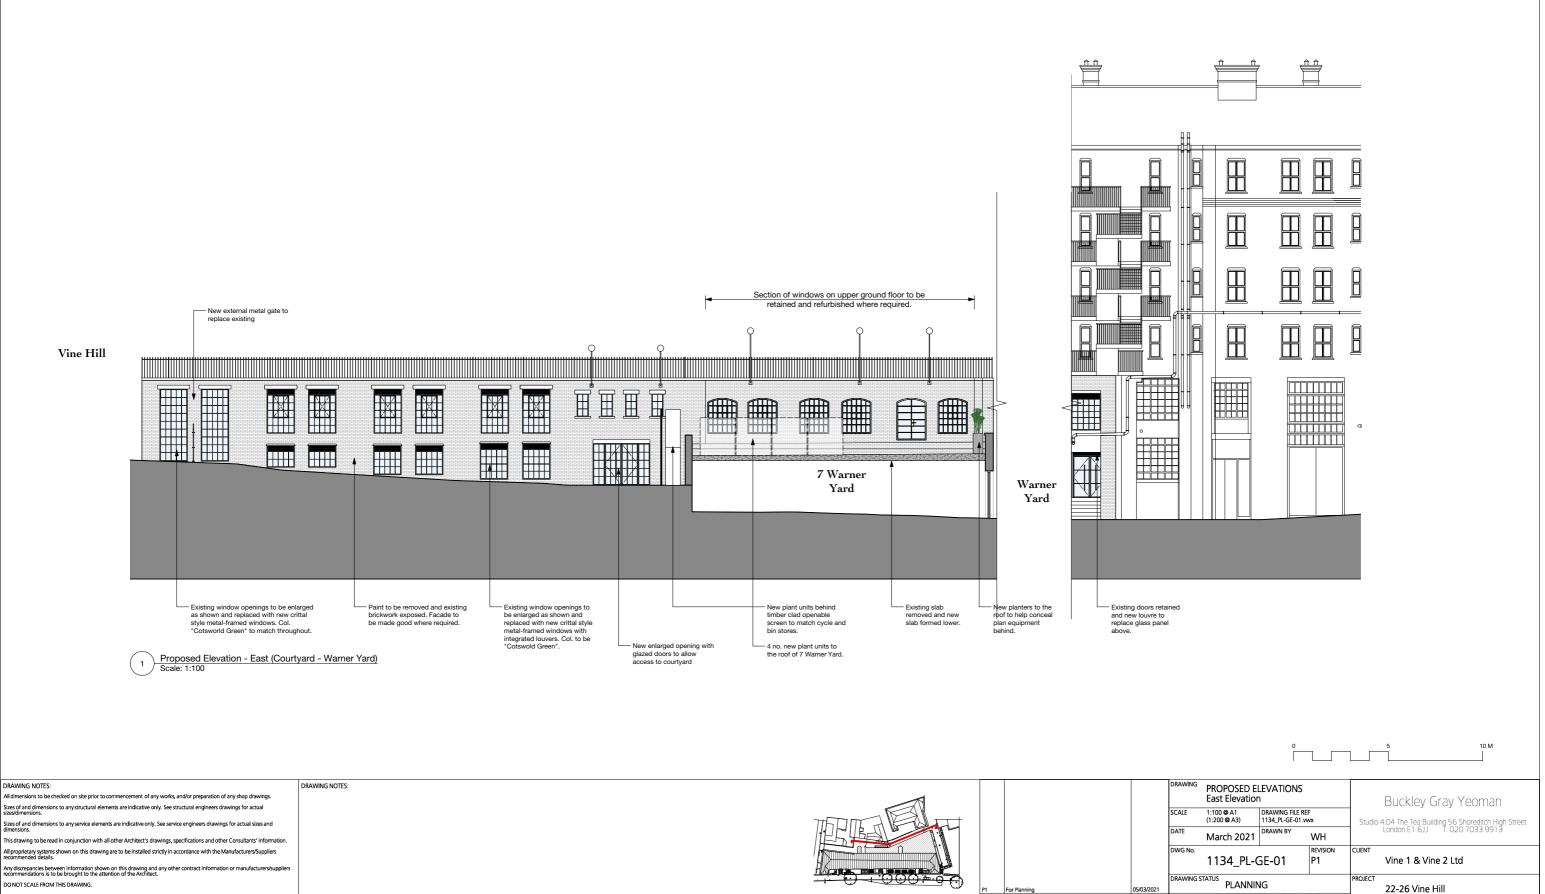

1 Existing Elevation - East (Courtyard - Warner Yard) Scale: 1:100

DRAWING NOTES:

DRAWING NOTES:

Il dimensions to be checked on site prior to commencement of any works, and/or preparation of any shop drawings. Sizes of and dimensions to any structural elements are indicative only. See structural engineers drawings for actual sizes/dimensions.