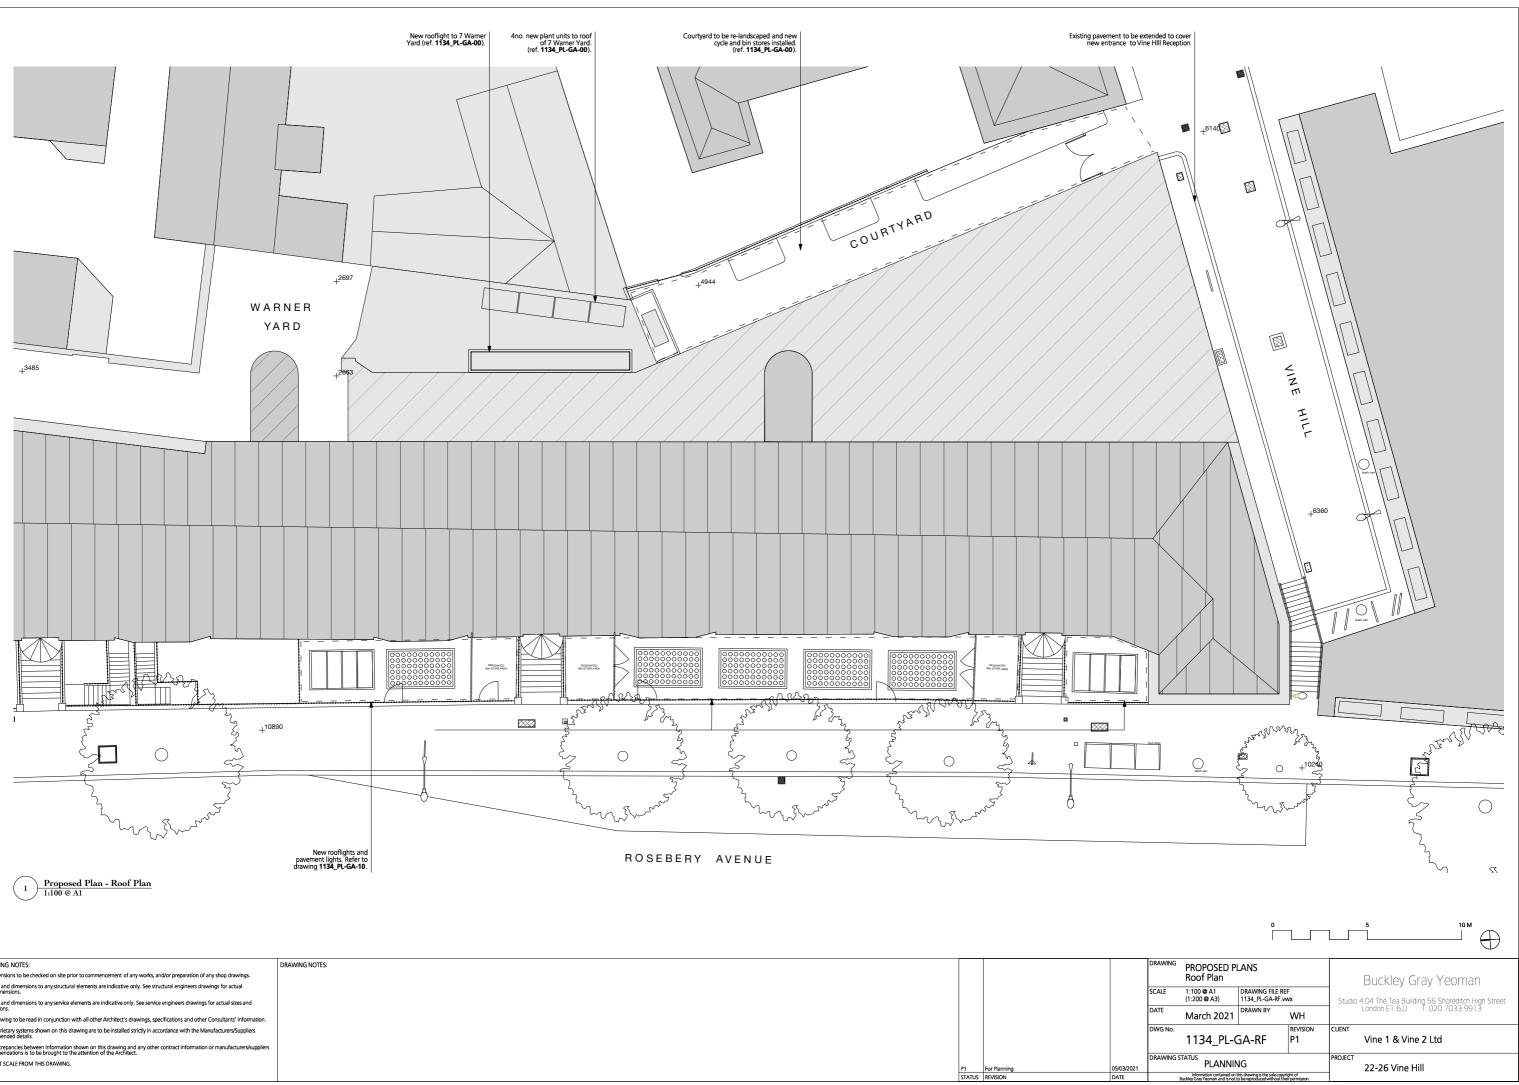

1 Proposed Plan - Courtyard 1:50 @ A1

Vine

DRAWING NOTES:

All dimensions to be checked on site prior to commencement of any works, and/or preparation of any shop drawings.

This drawing to be read in conjunction with all other Architect's drawings, specifications and other Consultants' information All proprietary systems shown on this drawing are to be installed strictly in accordance with the Manufacturers/Suppliers ecommended details.