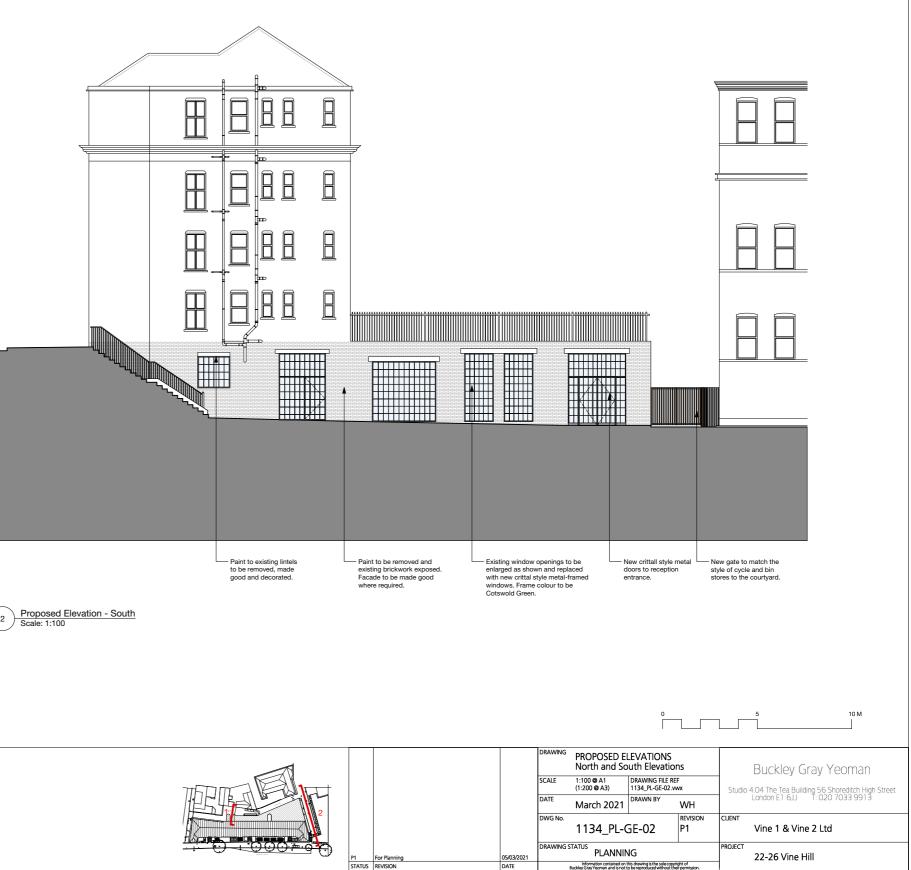

Proposed elevation - North Scale: 1:100

 DRAWING NOTES:
 All dimensions to be checked on site prior to commencement of any works, and/or preparation of any shop drawings.
 DRAWING NOTES:

 Sizes of and dimensions to any structural elements are indicative only. See structural engineers drawings for actual sizes and dimensions.
 DRAWING NOTES:

 Sizes of and dimensions to any structural elements are indicative only. See structural engineers drawings for actual sizes and dimensions.
 DRAWING to be read in conjunction with all other Architect's drawings, specifications and other Consultants' information.

 All proprietary systems shown on this drawing are to be installed strictly in accordance with the Manufacturers/Suppliers recommended details.
 Any disrepancies between information shown on this drawing and any other contract information or manufacturers/Suppliers recommendations is to be brought to the attention of the Architect.

 DONOT SCALE FROM THIS DRAWING.
 DONOT SCALE FROM THIS DRAWING.

2 Proposed Elevation - North (Courtyard) Scale: 1:100

> 05/03/2021 DATE

- New plant behind screen clad in timber to match cycle stores.