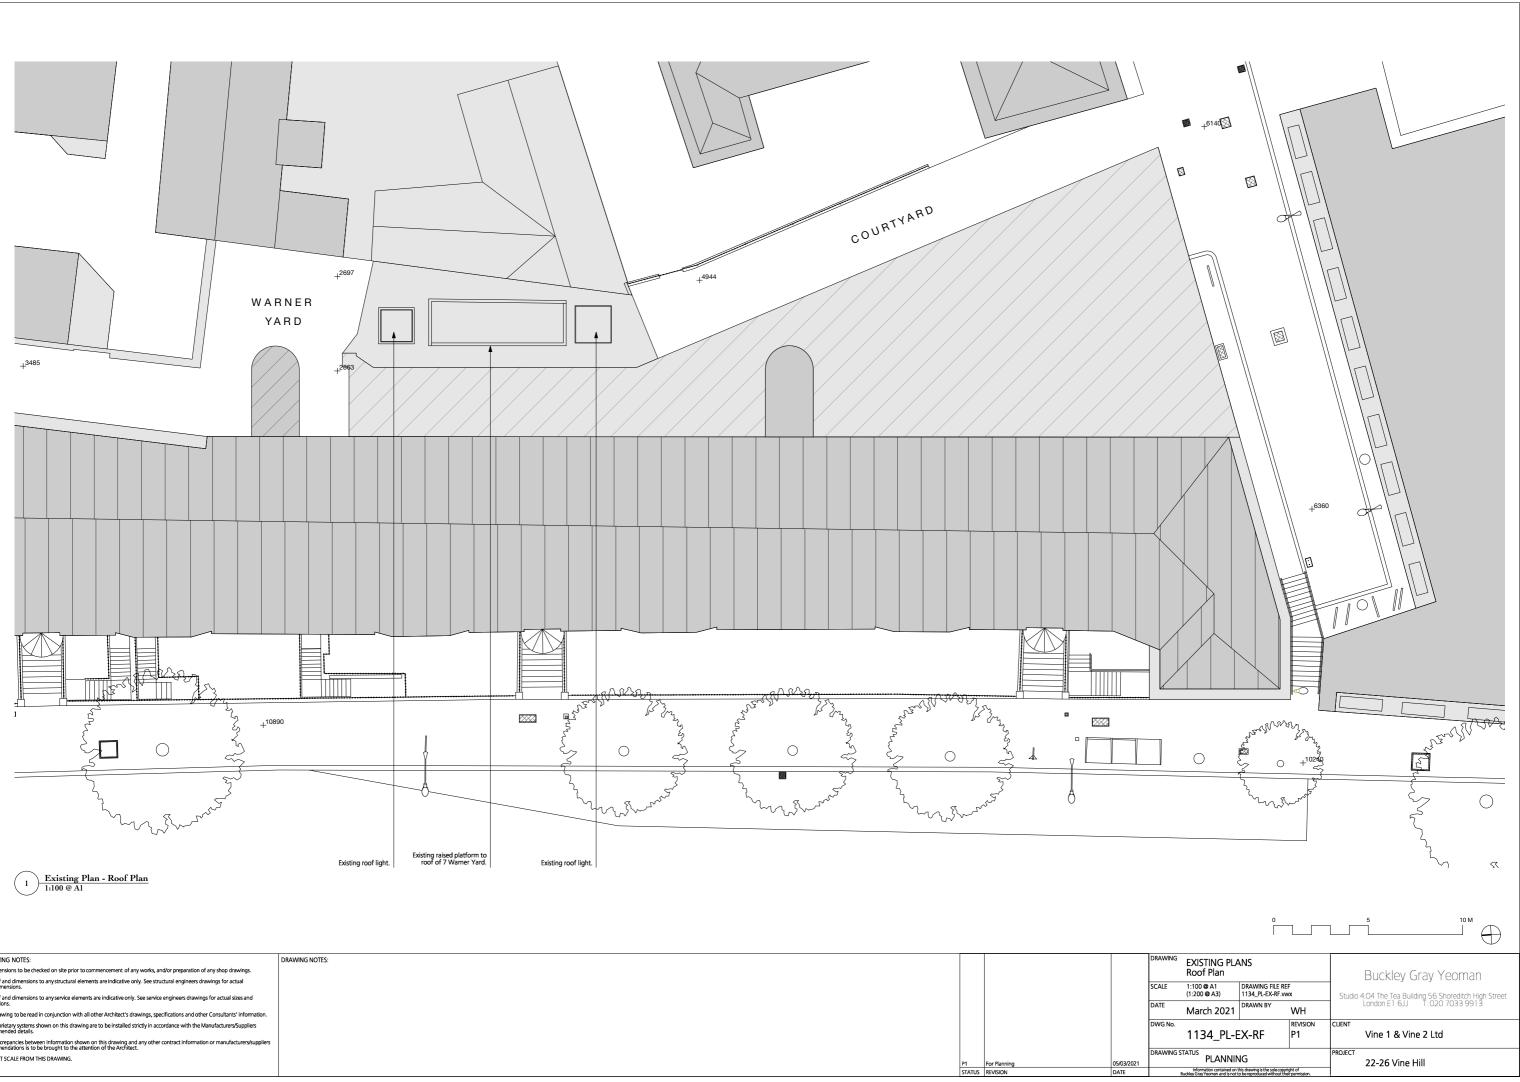

1 Existing Plan - Courtyard 1:50 @ A1

| 1                                                                                                                                                                        |                           |                                     | 5              | 10 M<br>                                                                                 |
|--------------------------------------------------------------------------------------------------------------------------------------------------------------------------|---------------------------|-------------------------------------|----------------|------------------------------------------------------------------------------------------|
| RAWING                                                                                                                                                                   | EXISTING PLA              | ANS                                 |                | Buckley Gray Yeoman                                                                      |
| CALE                                                                                                                                                                     | 1:50 @ A1<br>(1:100 @ A3) | DRAWING FILE RE<br>1134_PL-EX-00.vv |                | Studio 4.04 The Tea Building 56 Shoreditch High Street<br>London E1 6JJ T: 020 7033 9913 |
| ATE                                                                                                                                                                      | March 2021                | DRAWN BY                            | WH             | London E1 6JJ T: 020 7033 9913                                                           |
| WG No.                                                                                                                                                                   | 1134_PL-E                 | X-00                                | revision<br>P1 | Vine 1 & Vine 2 Ltd                                                                      |
| RAWING STATUS<br>PLANNING<br>Information contained on this drawing is the sole copyright of<br>Buckley Gray Yeoman and is not to be reproduced without their permission. |                           |                                     | ight of        | PROJECT 22-26 Vine Hill                                                                  |
|                                                                                                                                                                          |                           |                                     |                |                                                                                          |