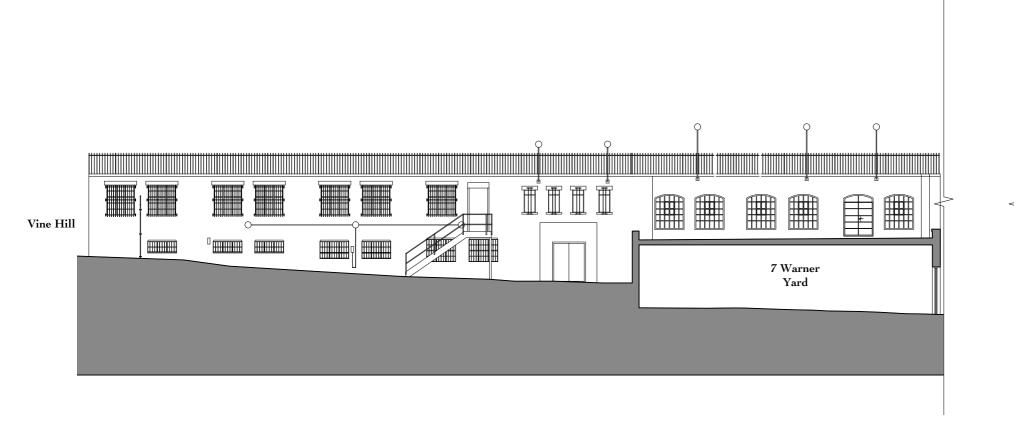

1 Existing Elevation - East (Courtyard - Warner Yard) Scale: 1:100

DRAWING NOTES:

DRAWING NOTES:

Il dimensions to be checked on site prior to commencement of any works, and/or preparation of any shop drawings. Sizes of and dimensions to any structural elements are indicative only. See structural engineers drawings for actual sizes/dimensions.