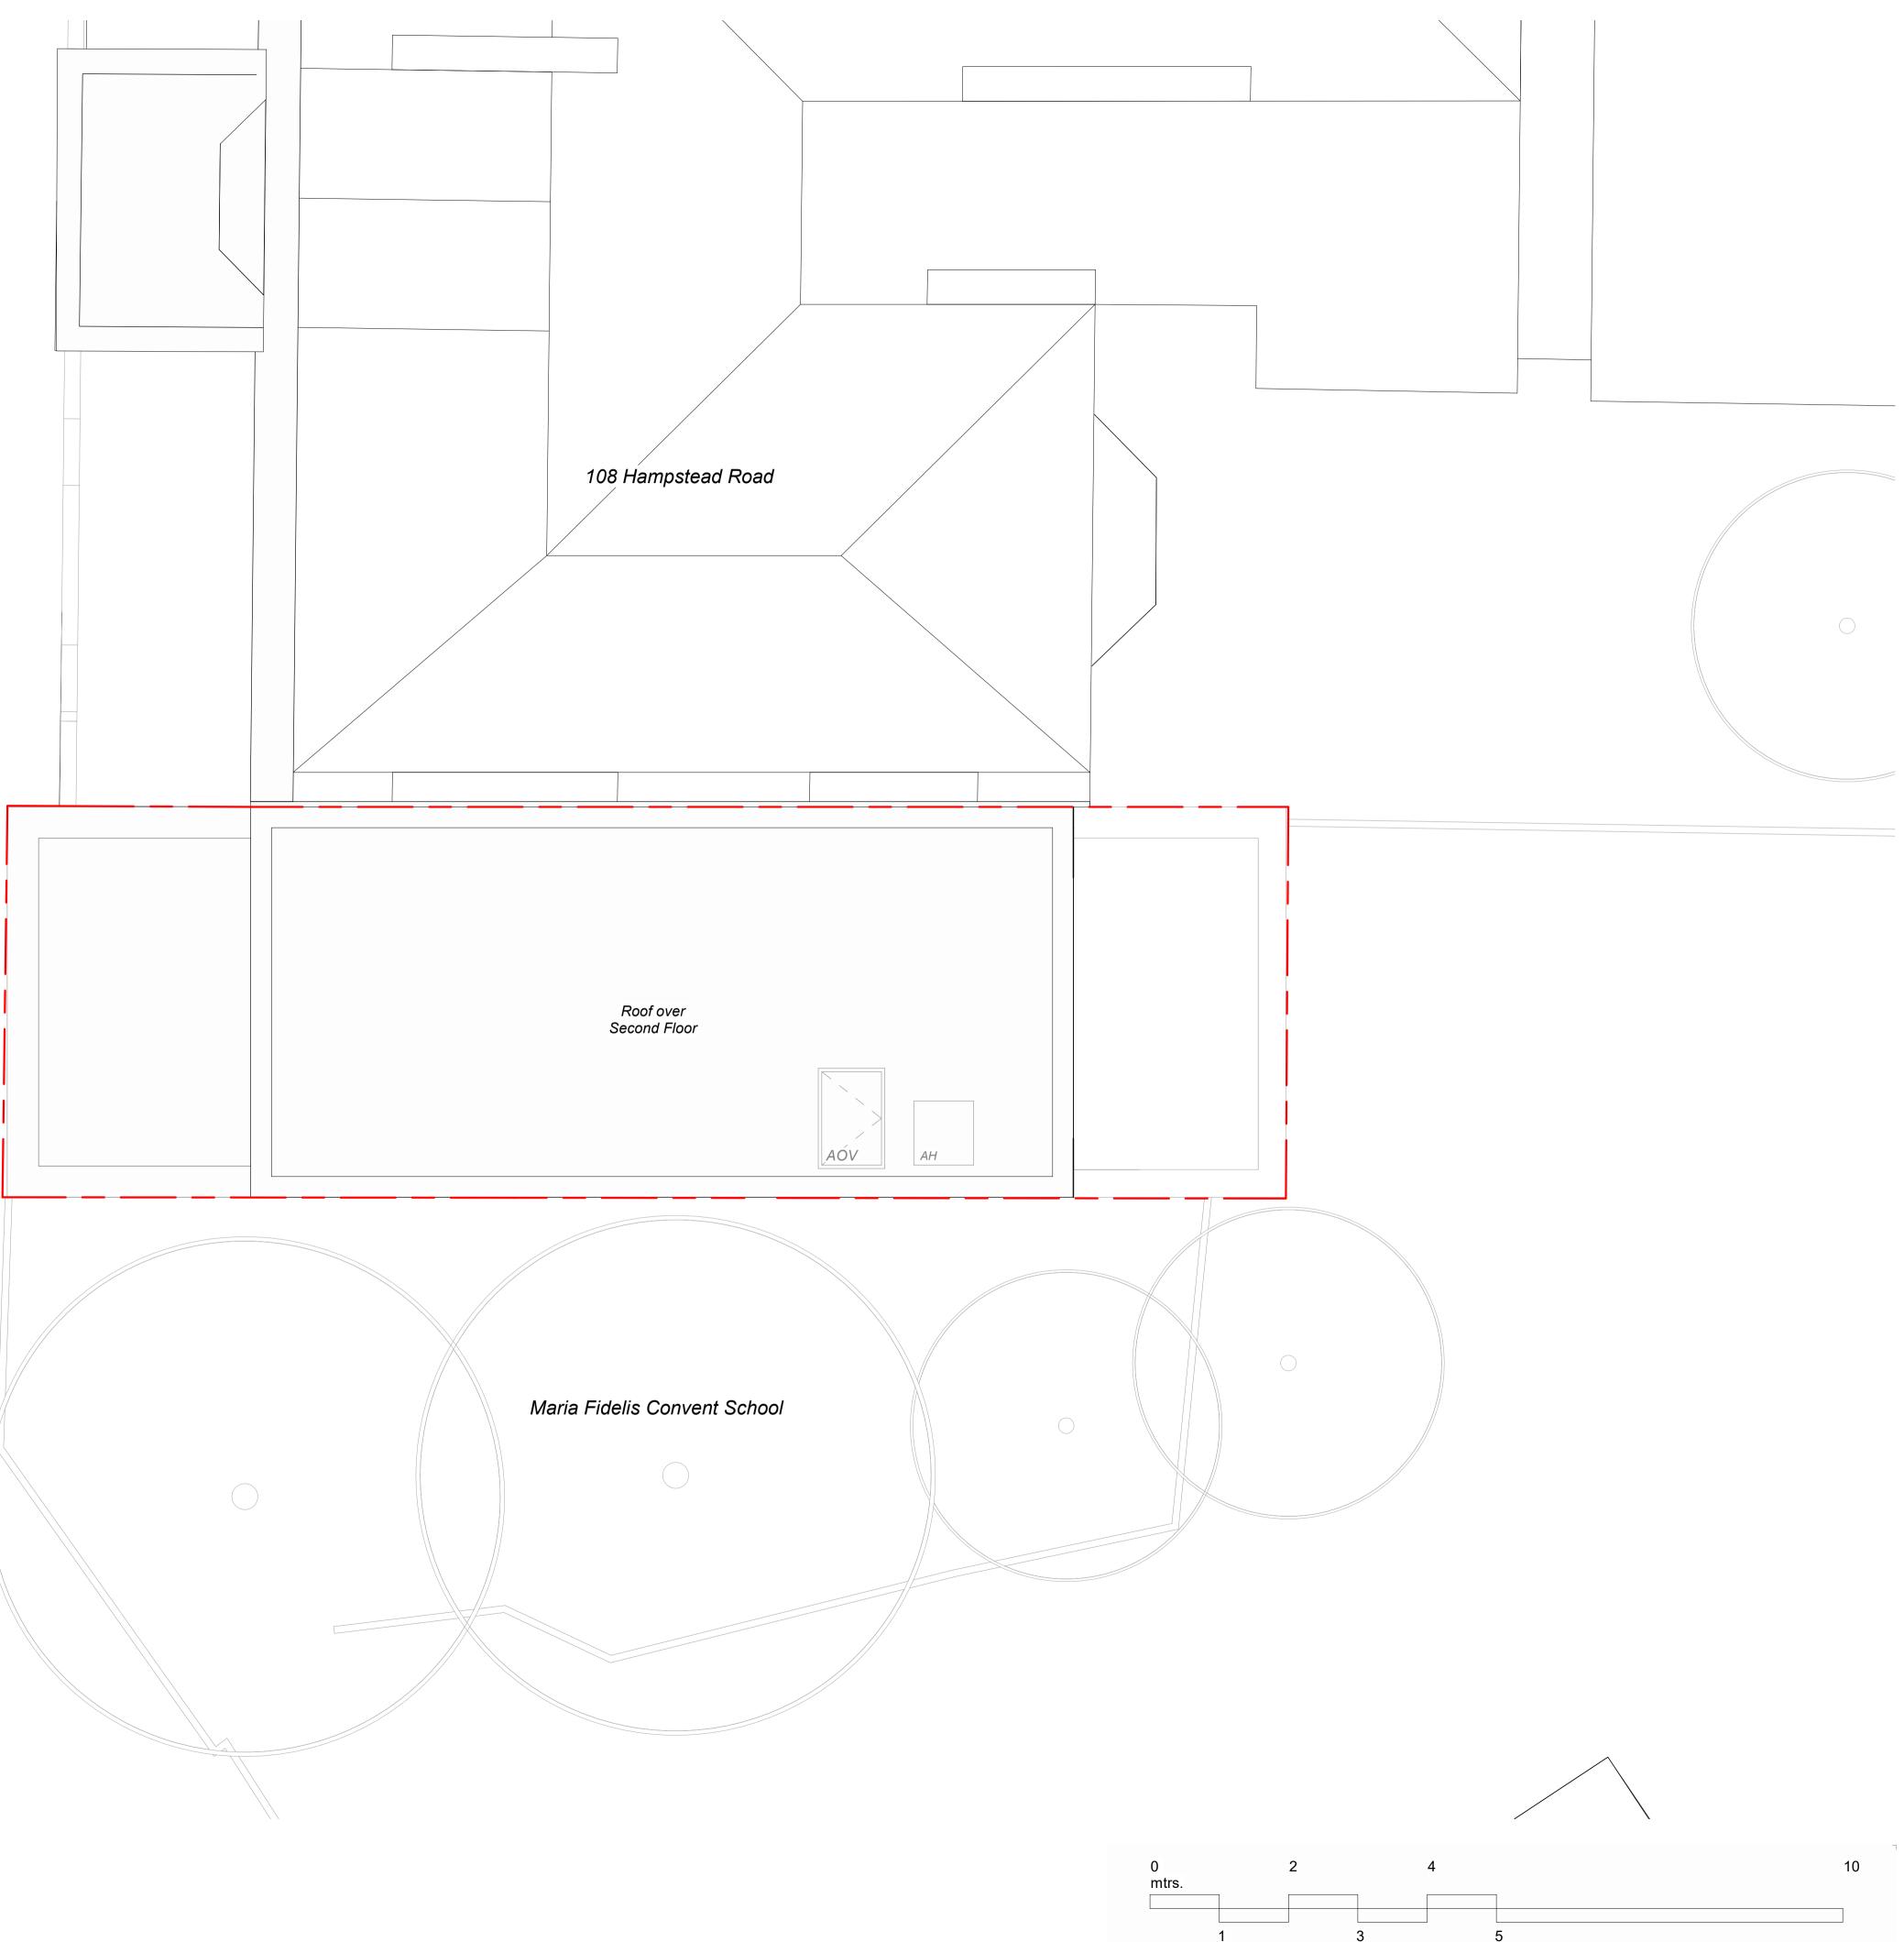

Hampstead Road

This drawing is protected under Copyright and at no time should any portion of this drawing be reproduced or copied without the permission of The Architect (Design Copyright Act 1968). This drawing must not be used for purposes other than that for which it is provided. It is supplied without liability for any errors or omissions and is subject to statutory consents. All drawings are to be read in conjunction with any relevant specifications, consultant, specialist and any other related information. Do not scale from this drawing. Information shown is subject to detailed site surveys with all dimensions to be verified on site prior to the commencement of any work or the production of any shop drawing. All dimensions are to be checked on site by, and remain the responsibility of, the contractor. All discrepancies are to be brought to the attention of The Architect immediately.

|    | P2 05.03.21 F                |                                | SD/AD CS             |
|----|------------------------------|--------------------------------|----------------------|
|    | P1 18.12.20 F<br>REV DATE NO | PD ISSUE                       | SD/AD CS             |
|    | Services:                    |                                |                      |
|    | -                            |                                |                      |
|    | Christian                    |                                |                      |
|    | Structures:                  |                                |                      |
|    |                              |                                |                      |
|    | Client:                      | - ula                          |                      |
|    | Whitehall Pa                 | ark                            |                      |
|    | Project:<br>106 Hami         | pstead Ro                      | ad (DD)              |
|    |                              | •                              | ( )                  |
|    | ·                            | tead Rd, NW                    | 1                    |
|    | Drawing Title:               | Deef Dlen                      |                      |
|    | Existing F                   | KOOI PIAN                      |                      |
|    | Project No:                  | Sheet No:                      | Stage:               |
|    | 1005(PD)                     | 054                            | PD Submissior        |
|    | Scale:                       | Paper Size:                    | Revision:            |
|    | 1:50                         | A1                             | P2                   |
|    | Drawn By:                    | Checked By:                    | Date of first Issue: |
|    | SD                           | CS                             | 08.12.20             |
|    |                              |                                |                      |
|    |                              | $\sim$                         |                      |
| ٦  |                              |                                |                      |
| 10 |                              |                                |                      |
|    |                              |                                | ECTURE Ltd.          |
|    | CLIVE SA                     |                                |                      |
|    |                              | 2 Providence Ya<br>Ezra Street | ard                  |
|    |                              | London E2 7R                   | J                    |
|    | © Copyright C                | LIVE SALL ARCHITE              | ECTURE LTD 2019      |
|    |                              |                                |                      |