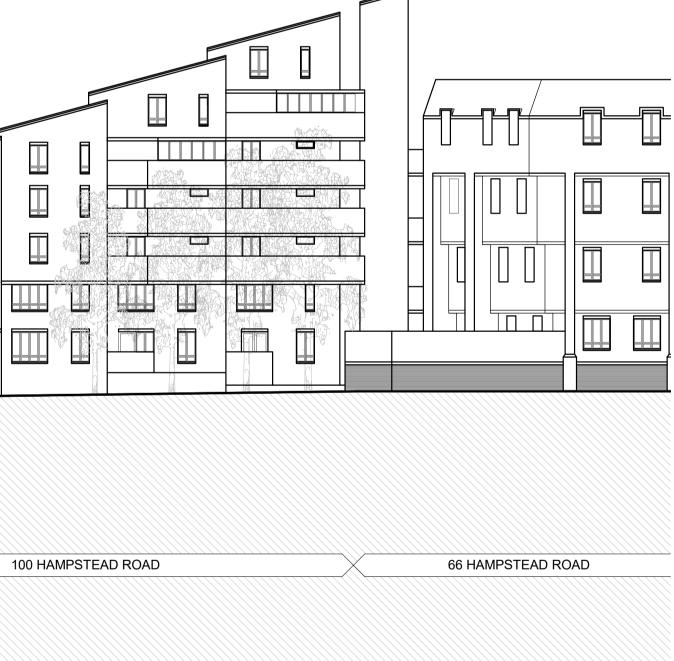

|           | P2 05.03.21 PD ISSUE<br>P1 18.12.20 PD ISSUE<br>drawing status<br>PD Subr  | sd/ad cs<br>sd/ad cs<br>mission              |
|-----------|----------------------------------------------------------------------------|----------------------------------------------|
|           | 2 providence yard020 70337855<br>E2 7RJ www.csa.london                     | CLIVE SALL ARCHITECTURE                      |
| 0 mtrs 10 | project<br>Whitehall Park<br>106 Hampstead Road (PD) 106 Hampstead Rd, NW1 | drawnauditedscaledateAD/SDCS1:200@A126.11.20 |
|           | dwg title<br>Existing Street Elevation                                     | job no.<br>1005(PD) drg no.<br>024 P2        |