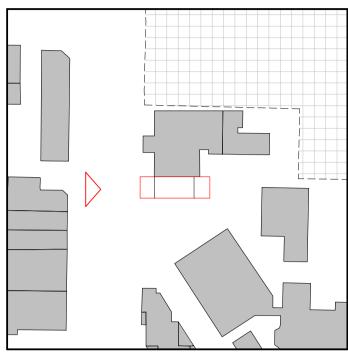

# MARIA FIDELIS CONVENT SCHOOL

|       | SCHOOL |                |                                |                      |
|-------|--------|----------------|--------------------------------|----------------------|
|       | OCHOOL | P2 05.03.21 PI | D ISSUE                        | SD/AD CS             |
|       |        |                | DISSUE                         | SD/AD CS             |
|       |        | REV DATE NOT   | ΓE                             | DWN CHCK             |
|       |        | Services:      |                                |                      |
|       |        | -              |                                |                      |
|       |        | Structures:    |                                |                      |
|       |        | -              |                                |                      |
|       |        | Client:        |                                |                      |
|       |        | Whitehall Pa   | ark                            |                      |
|       |        | Project:       |                                |                      |
|       |        | 106 Hamp       | ostead Ro                      | ad (PD)              |
| n i i |        | 106 Hampst     | ead Rd, NW                     | 1                    |
|       |        | Drawing Title: |                                |                      |
|       |        | Existing S     | ite Plan                       |                      |
|       |        | U              |                                |                      |
|       |        | Project No:    | Sheet No:                      | Stage:               |
|       |        | 1005(PD)       | 005                            | PD Submission        |
|       |        | Scale:         | Paper Size:                    | Revision:            |
|       |        | 1:200          | A1                             | P2                   |
|       |        | Drawn By:      | Checked By:                    | Date of first Issue: |
|       |        | AD/SD          | CS                             | 26.11.20             |
|       |        |                | CSƏ                            |                      |
|       |        |                |                                | ECTURE Ltd.          |
|       |        |                | 2 Providence Ya<br>Ezra Street | ard                  |
|       |        |                | London E2 7R                   | J                    |
|       |        | © Copyright CL | IVE SALL ARCHITE               | ECTURE LTD 2019      |
|       |        |                |                                |                      |

# 108 HAMPSTEAD ROAD

106 HAMPSTEAD ROAD

106 HAMPSTEAD ROAD

MARIA FIDELIS CONVENT SCHOOL