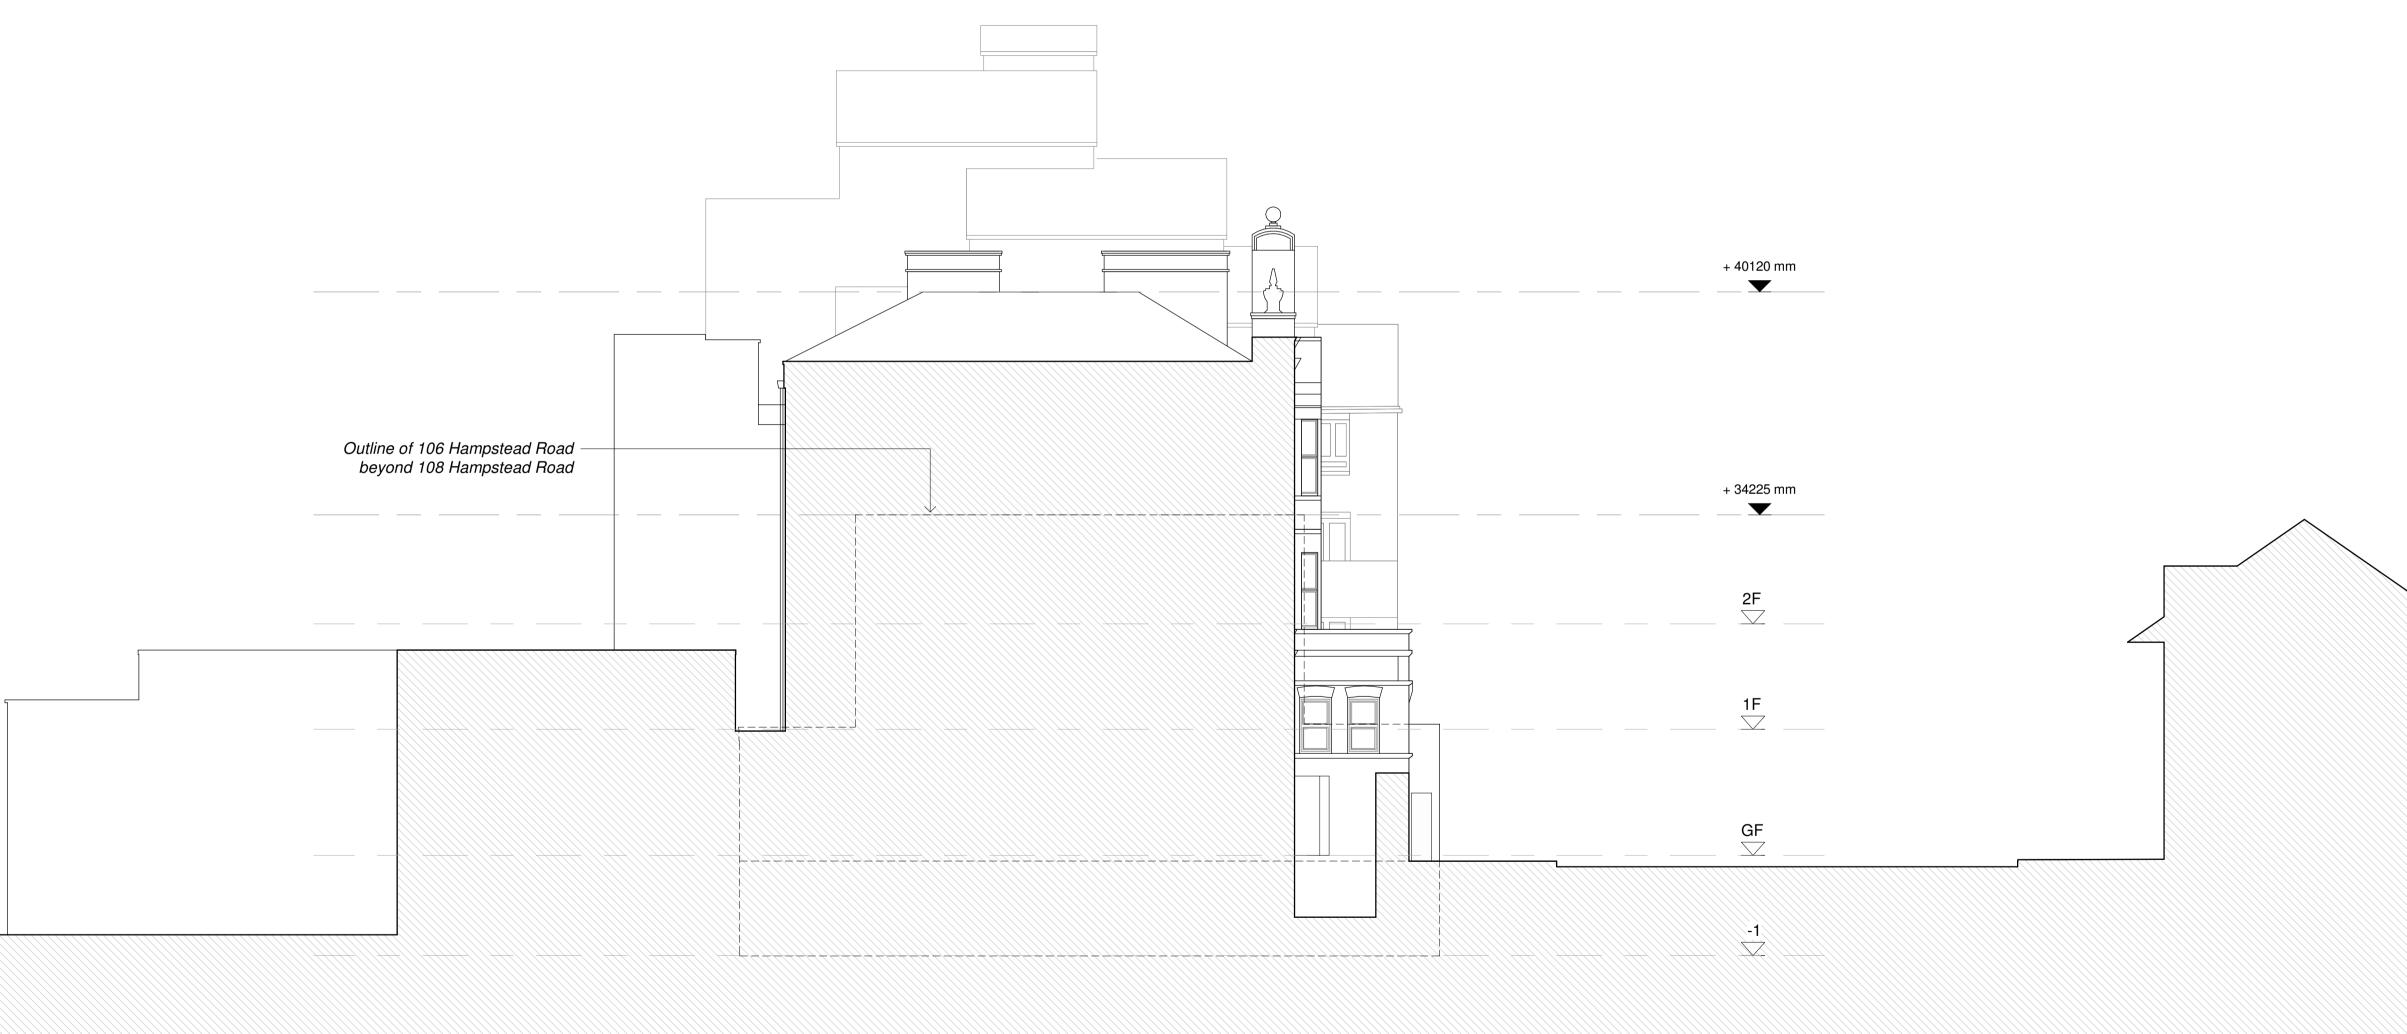

A1

A3

Key Plan 1:1000

| P2 05.03.21 PD                                                                                                                    | ISSUE       | SD/AD CS             |  |
|-----------------------------------------------------------------------------------------------------------------------------------|-------------|----------------------|--|
|                                                                                                                                   | ISSUE       | SD/AD CS             |  |
| REV DATE NOT                                                                                                                      | Ε           | DWN CHCK             |  |
| Services:<br>-                                                                                                                    |             |                      |  |
| Structures:                                                                                                                       |             |                      |  |
| -<br>Client:                                                                                                                      |             |                      |  |
| Whitehall Pa                                                                                                                      | rk          |                      |  |
| Project:<br>106 Hamp<br>106 Hampste                                                                                               |             | · · ·                |  |
| Drawing Title:                                                                                                                    |             |                      |  |
| Existing El                                                                                                                       | evations    | - North              |  |
| Project No:                                                                                                                       | Sheet No:   | Stage:               |  |
| 1005(PD)                                                                                                                          | 020         | PD Submission        |  |
| Scale:                                                                                                                            | Paper Size: | Revision:            |  |
| As indicated                                                                                                                      | A1          | P2                   |  |
| Drawn By:                                                                                                                         | Checked By: | Date of first Issue: |  |
| AD/SD                                                                                                                             | CS          | 26.11.20             |  |
|                                                                                                                                   | CSƏ         |                      |  |
| CLIVE SALL ARCHITECTURE Ltd.<br>2 Providence Yard<br>Ezra Street<br>London E2 7RJ<br>© Copyright CLIVE SALL ARCHITECTURE LTD 2019 |             |                      |  |

Outline of National Temperance Hospital (Now demolished as part of HS2 enabling works) –

A1 A3

This drawing is protected under Copyright and at no time should any portion of this drawing be reproduced or copied without the permission of The Architect (Design Copyright Act 1968). This drawing must not be used for purposes other than that for which it is provided. It is supplied without liability for any errors or omissions and is subject to liability for any errors or omissions and is subject to liability for any errors or omissions and is subject to statutory consents. All drawings are to be read in conjunction with any relevant specifications, consultant, specialist and any other related information. Do not scale from this drawing. Information shown is subject to detailed site surveys with all dimensions to be verified on site prior to the commencement of any work or the production of any shop drawing. All dimensions are to be checked on site by, and remain the responsibility of, the contractor. All discrepancies are to be brought to the attention of The Architect immediately.