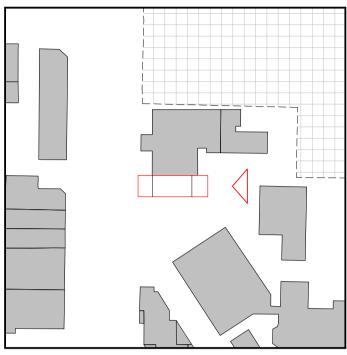

# MARIA FIDELIS CONVENT SCHOOL

|       | SCHOOL |                |                                |                      |
|-------|--------|----------------|--------------------------------|----------------------|
|       | OCHOOL | P2 05.03.21 PI | D ISSUE                        | SD/AD CS             |
|       |        |                | DISSUE                         | SD/AD CS             |
|       |        | REV DATE NOT   | ΓE                             | DWN CHCK             |
|       |        | Services:      |                                |                      |
|       |        | -              |                                |                      |
|       |        | Structures:    |                                |                      |
|       |        | -              |                                |                      |
|       |        | Client:        |                                |                      |
|       |        | Whitehall Pa   | ark                            |                      |
|       |        | Project:       |                                |                      |
|       |        | 106 Hamp       | ostead Ro                      | ad (PD)              |
| n i i |        | 106 Hampst     | ead Rd, NW                     | 1                    |
|       |        | Drawing Title: |                                |                      |
|       |        | Existing S     | ite Plan                       |                      |
|       |        | U              |                                |                      |
|       |        | Project No:    | Sheet No:                      | Stage:               |
|       |        | 1005(PD)       | 005                            | PD Submission        |
|       |        | Scale:         | Paper Size:                    | Revision:            |
|       |        | 1:200          | A1                             | P2                   |
|       |        | Drawn By:      | Checked By:                    | Date of first Issue: |
|       |        | AD/SD          | CS                             | 26.11.20             |
|       |        |                | CSƏ                            |                      |
|       |        |                |                                | ECTURE Ltd.          |
|       |        |                | 2 Providence Ya<br>Ezra Street | ard                  |
|       |        |                | London E2 7R                   | J                    |
|       |        | © Copyright CL | IVE SALL ARCHITE               | ECTURE LTD 2019      |
|       |        |                |                                |                      |

# 108 HAMPSTEAD ROAD

106 HAMPSTEAD ROAD

106 HAMPSTEAD ROAD

MARIA FIDELIS CONVENT SCHOOL