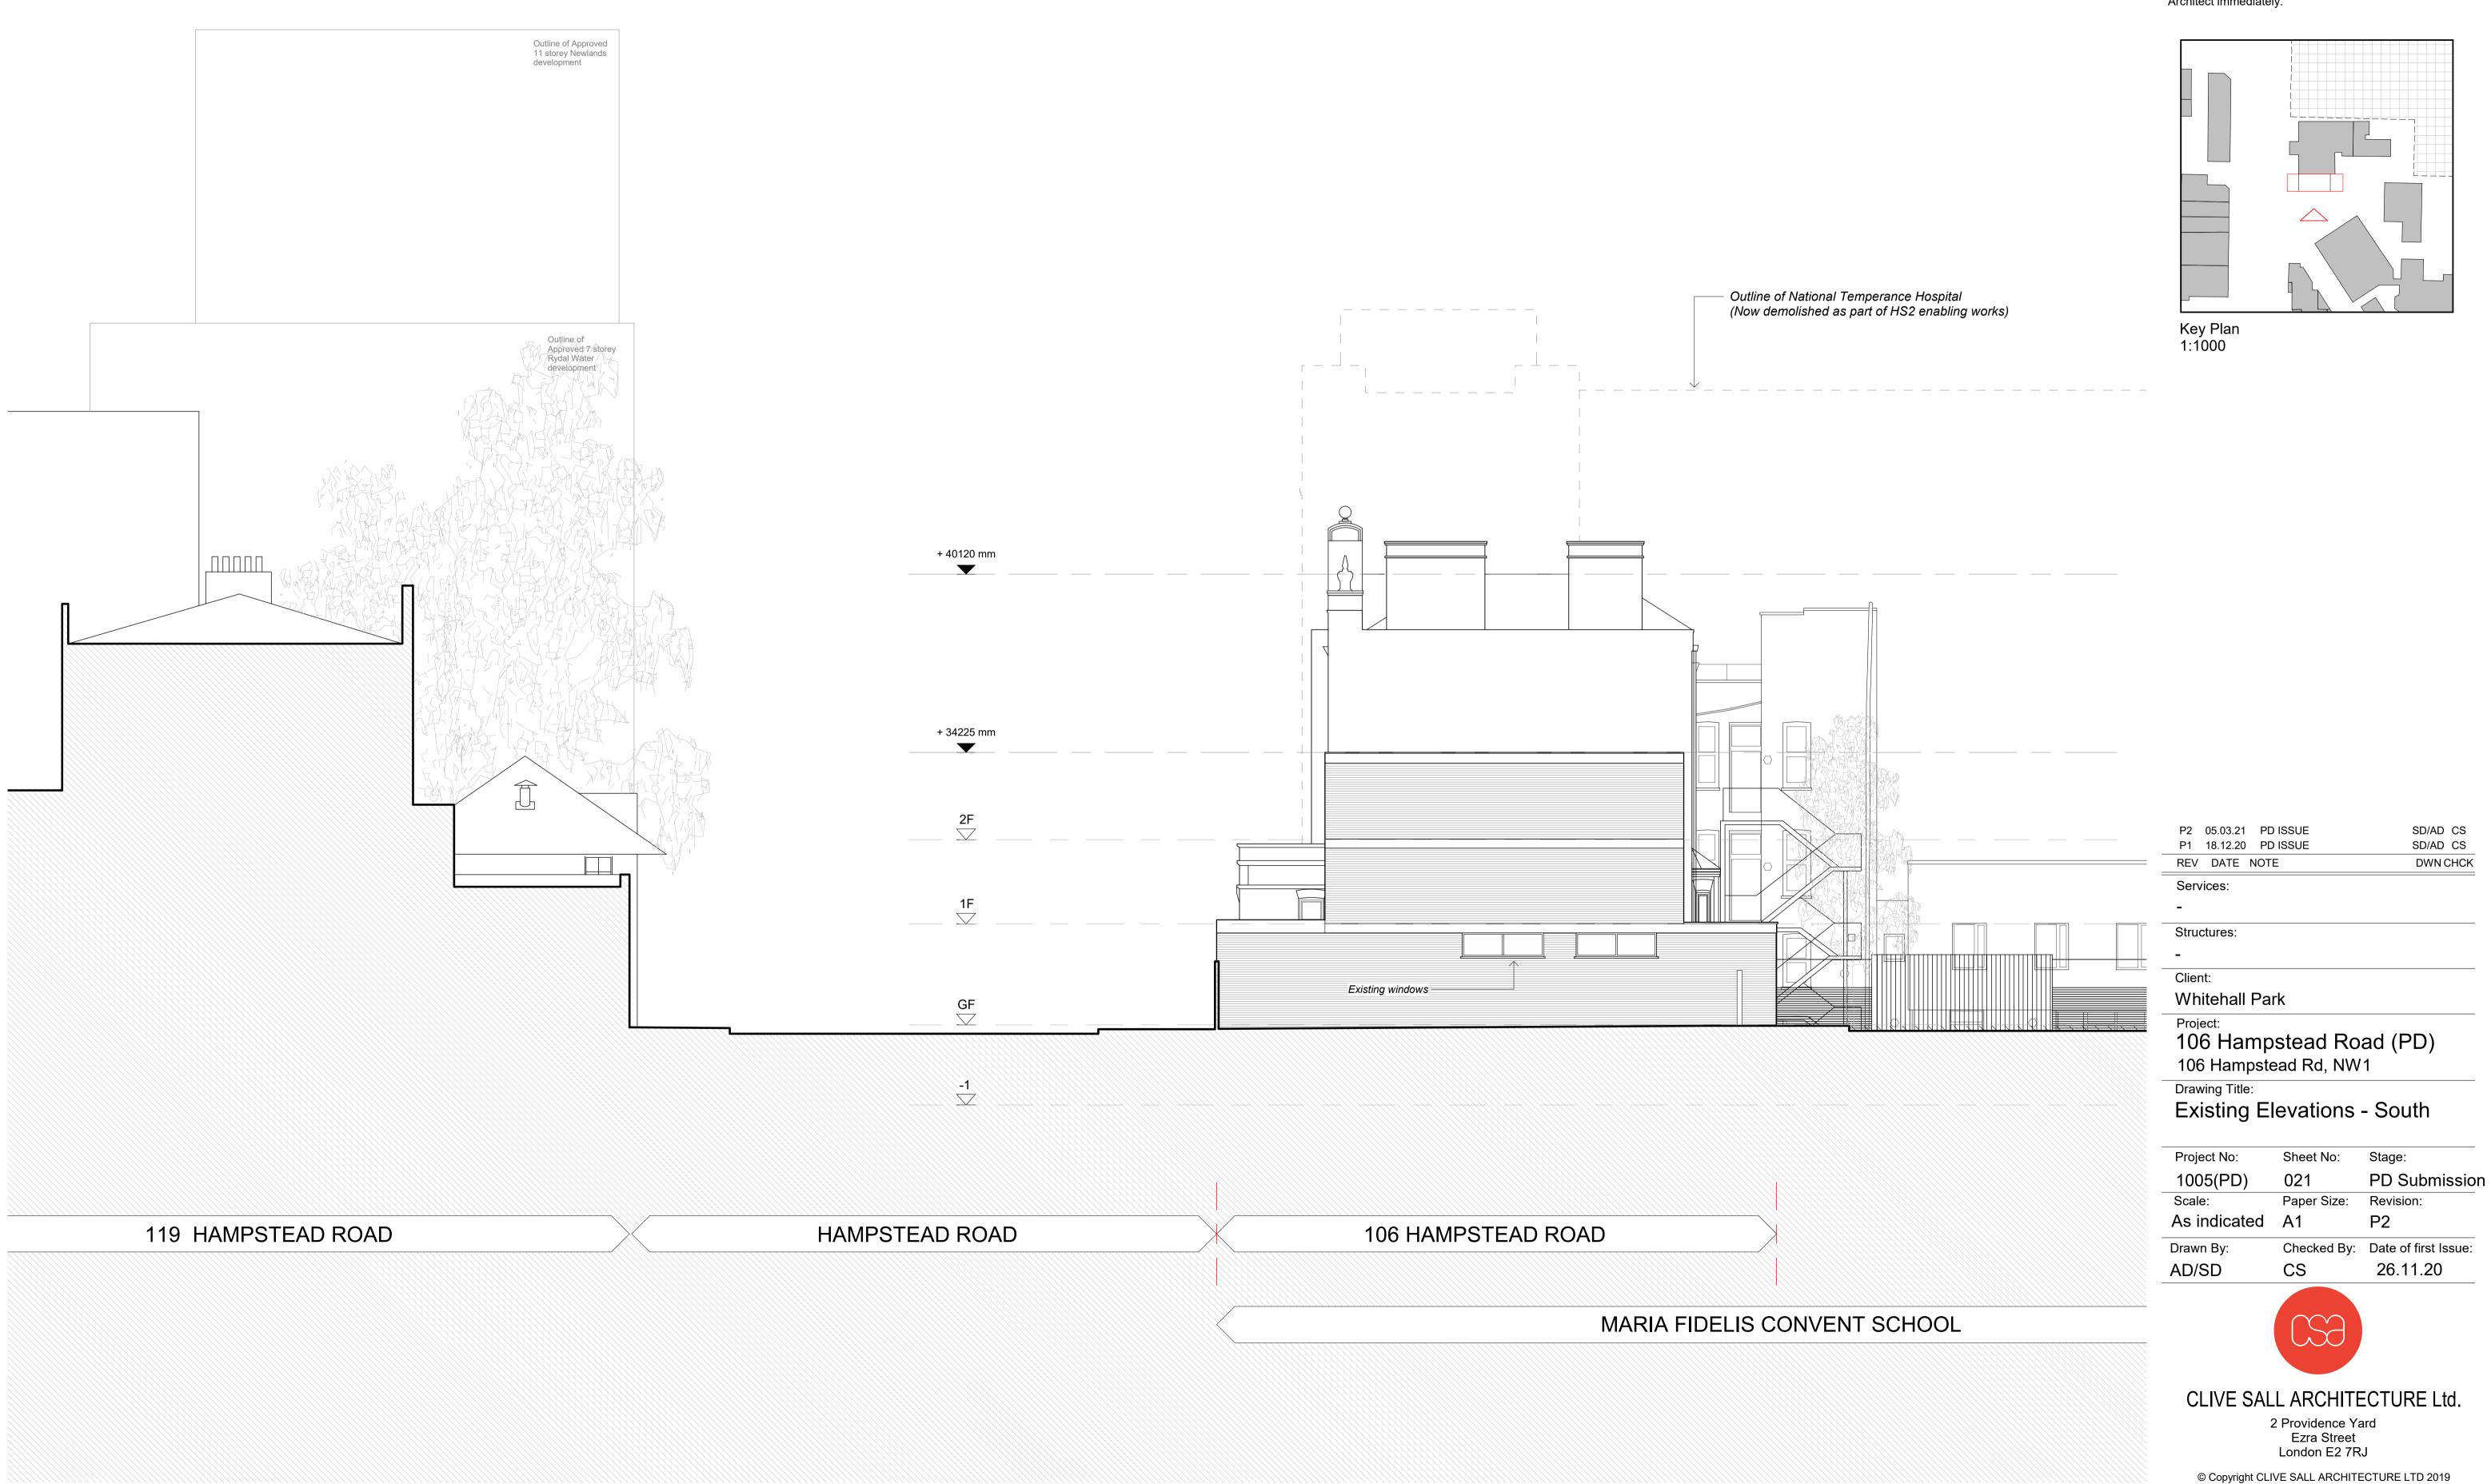

Outline of National Temperance Hospital (Now demolished as part of HS2 enabling works) –

A1 A3

This drawing is protected under Copyright and at no time should any portion of this drawing be reproduced or copied without the permission of The Architect (Design Copyright Act 1968). This drawing must not be used for purposes other than that for which it is provided. It is supplied without liability for any errors or omissions and is subject to liability for any errors or omissions and is subject to liability for any errors or omissions and is subject to statutory consents. All drawings are to be read in conjunction with any relevant specifications, consultant, specialist and any other related information. Do not scale from this drawing. Information shown is subject to detailed site surveys with all dimensions to be verified on site prior to the commencement of any work or the production of any shop drawing. All dimensions are to be checked on site by, and remain the responsibility of, the contractor. All discrepancies are to be brought to the attention of The Architect immediately.

|      |                | Key Plan<br>1:1000                                |                                                             |                                            |
|------|----------------|---------------------------------------------------|-------------------------------------------------------------|--------------------------------------------|
|      |                |                                                   |                                                             |                                            |
|      |                |                                                   |                                                             |                                            |
|      | + 40120 mm     |                                                   |                                                             |                                            |
|      |                |                                                   |                                                             |                                            |
|      | + 34225 mm     |                                                   |                                                             |                                            |
| <br> | -              |                                                   |                                                             |                                            |
|      |                |                                                   | ) ISSUE<br>) ISSUE                                          | SD/AD CS<br>SD/AD CS<br>DWN CHCK           |
|      |                | Services:                                         | <b></b>                                                     |                                            |
|      |                | Structures:                                       |                                                             |                                            |
|      |                | Client:<br>Whitehall Pa                           | rk                                                          |                                            |
|      |                | Project:<br>106 Hampste                           | stead Ro                                                    | . ,                                        |
|      |                | Drawing Title:<br>Existing El                     | levations                                                   | - East                                     |
| HS21 | ENABLING WORKS | Project No:<br>1005(PD)<br>Scale:<br>As indicated | Sheet No:<br>022<br>Paper Size:<br>A1                       | Stage:<br>PD Submission<br>Revision:<br>P2 |
|      |                | Drawn By:<br>AD/SD                                | Checked By:                                                 |                                            |
|      |                |                                                   | CSƏ                                                         |                                            |
|      |                |                                                   | L ARCHITE<br>2 Providence Ya<br>Ezra Street<br>London E2 7R |                                            |

Outline of National Temperance Hospital

(Now demolished as part of HS2 enabling works)

This drawing is protected under Copyright and at no time should any portion of this drawing be reproduced or copied without the permission of The Architect (Design Copyright Act 1968). This drawing must not be used for purposes other than that for which it is provided. It is supplied without liability for any errors or omissions and is subject to statutory consents. All drawings are to be read in conjunction with any relevant specifications, consultant, specialist and any other related information. Do not scale from this drawing. Information shown is subject to detailed site surveys with all dimensions to be verified on site prior to the commencement of any work or the production of any shop drawing. All dimensions are to be checked on site by, and remain the responsibility of, the contractor. All discrepancies are to be brought to the attention of The Architect immediately.