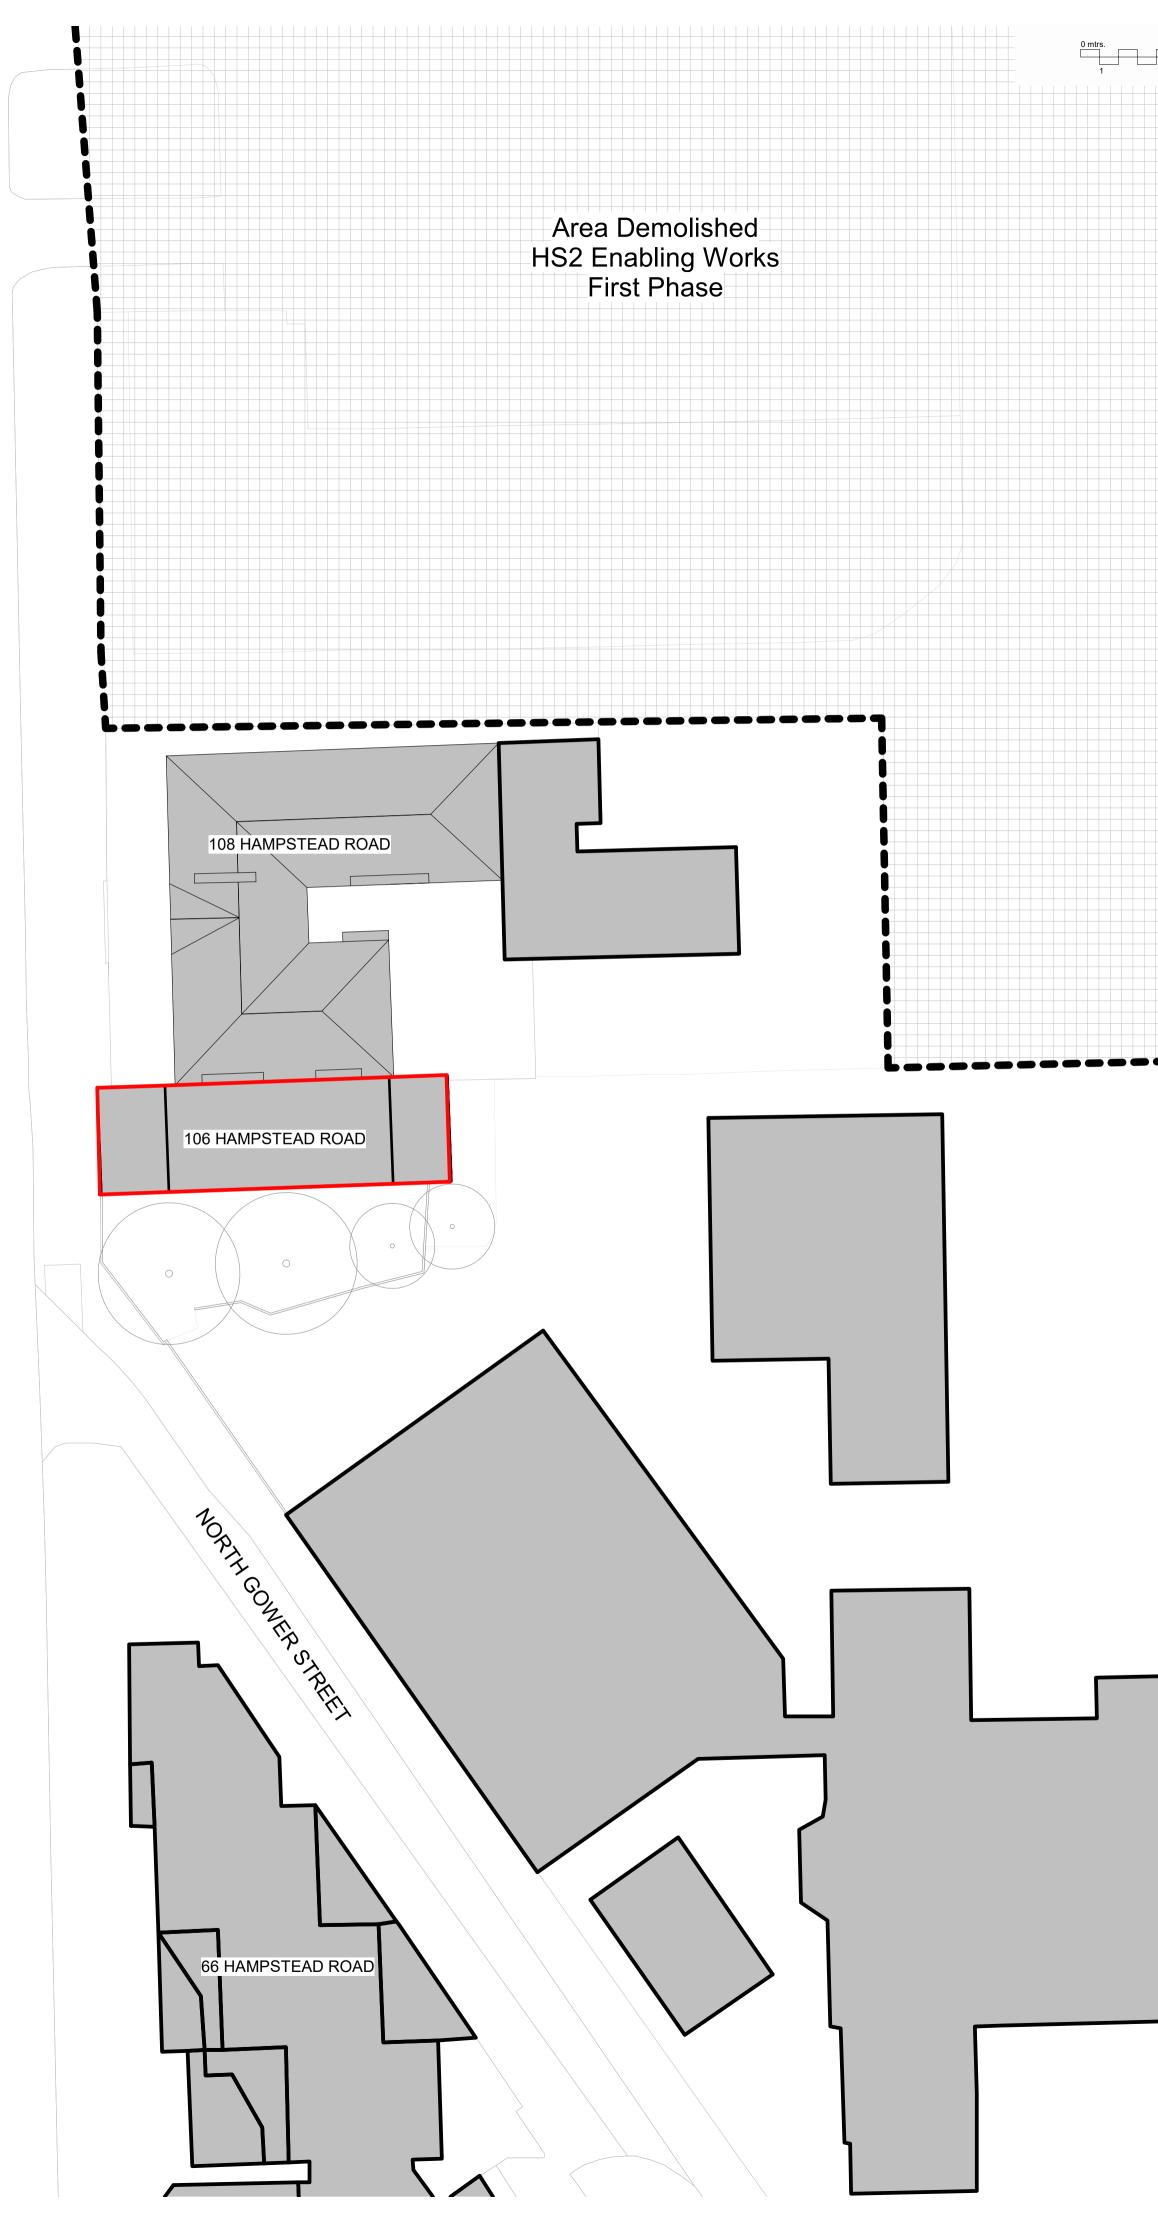

# 108 HAMPSTEAD ROAD

106 HAMPSTEAD ROAD

A1

A3

| 八 |  |  |
|---|--|--|
|   |  |  |
|   |  |  |
|   |  |  |
|   |  |  |
|   |  |  |
|   |  |  |
|   |  |  |

HS2 ENABLING WORKS - Outline of National Temperance Hospital (Now demolished)

108 HAMPSTEAD ROAD

106 HAMPSTEAD ROAD

MARIA FIDELIS CONVENT SCHOOL