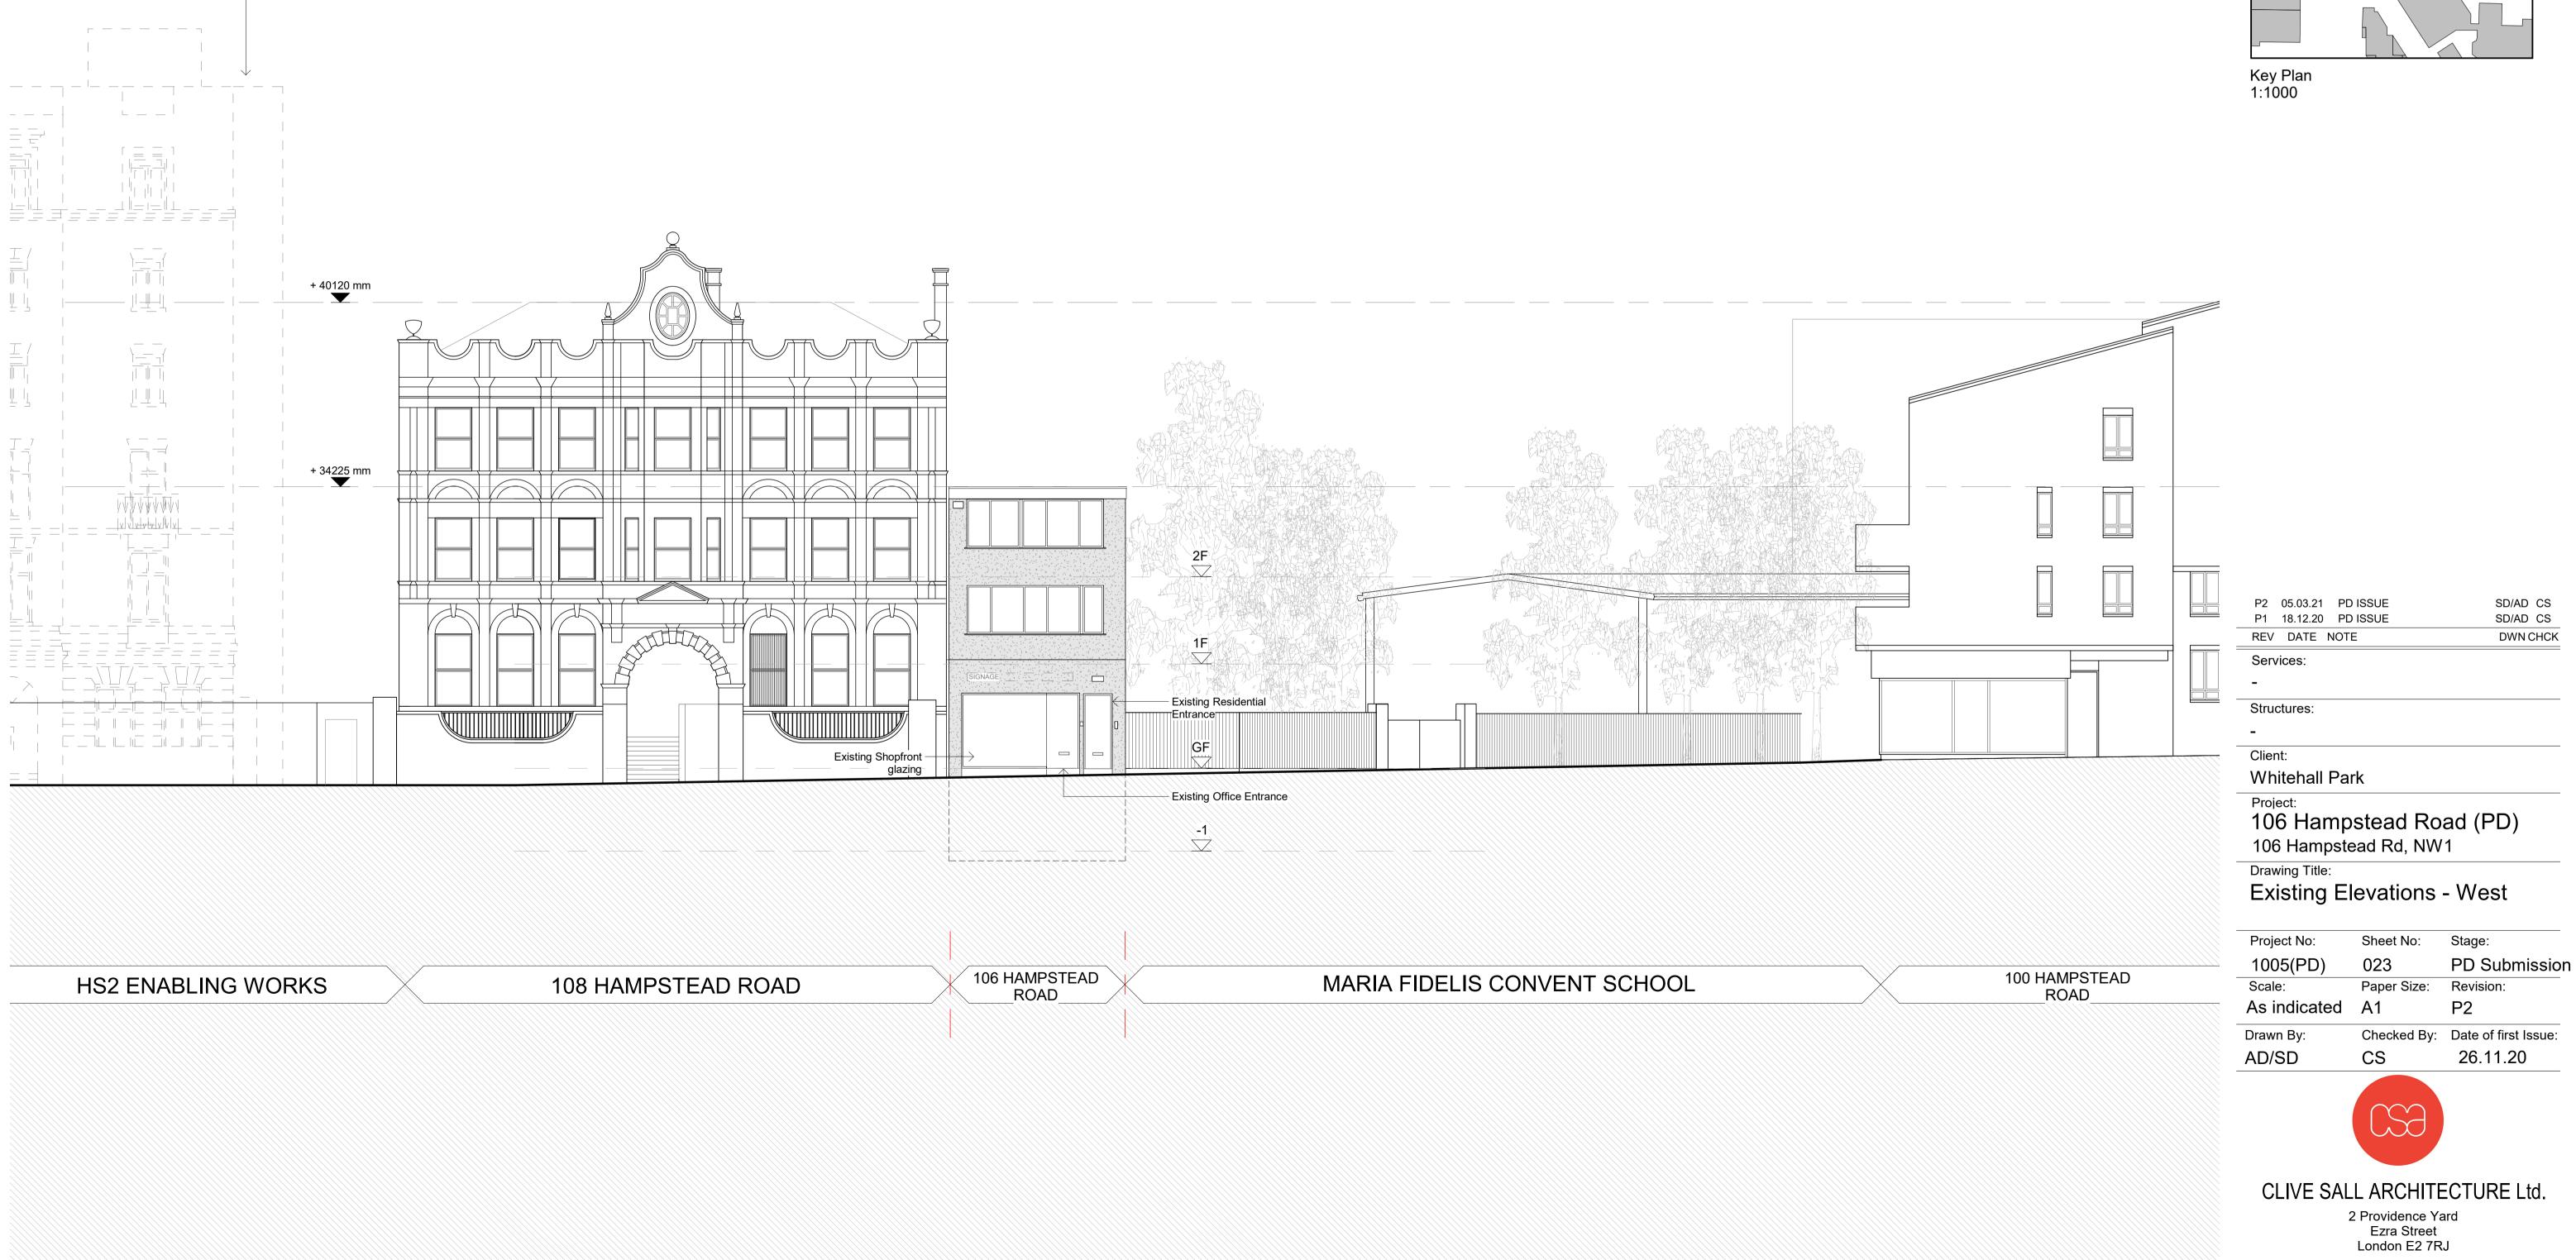

# HAMPSTEAD ROAD

1 ROBERT STREET

This drawing is protected under Copyright and at no time should any portion of this drawing be reproduced or copied without the permission of The Architect (Design Copyright Act 1968). This drawing must not be used for purposes other than that for which it is provided. It is supplied without liability for any errors or omissions and is subject to liability for any errors or omissions and is subject to statutory consents. All drawings are to be read in conjunction with any relevant specifications, consultant, specialist and any other related information. Do not scale from this drawing. Information shown is subject to detailed site surveys with all dimensions to be verified on site prior to the commencement of any work or the production of any shop drawing. All dimensions are to be checked on site by, and remain the responsibility of, the contractor. All discrepancies are to be brought to the attention of The Architect immediately.

Outline of National Temperance Hospital (Now demolished as part of HS2 enabling works) –

A1 A3

This drawing is protected under Copyright and at no time should any portion of this drawing be reproduced or copied without the permission of The Architect (Design Copyright Act 1968). This drawing must not be used for purposes other than that for which it is provided. It is supplied without liability for any errors or omissions and is subject to liability for any errors or omissions and is subject to liability for any errors or omissions and is subject to statutory consents. All drawings are to be read in conjunction with any relevant specifications, consultant, specialist and any other related information. Do not scale from this drawing. Information shown is subject to detailed site surveys with all dimensions to be verified on site prior to the commencement of any work or the production of any shop drawing. All dimensions are to be checked on site by, and remain the responsibility of, the contractor. All discrepancies are to be brought to the attention of The Architect immediately.

Outline of National Temperance Hospital

(Now demolished as part of HS2 enabling works)

This drawing is protected under Copyright and at no time should any portion of this drawing be reproduced or copied without the permission of The Architect (Design Copyright Act 1968). This drawing must not be used for purposes other than that for which it is provided. It is supplied without liability for any errors or omissions and is subject to statutory consents. All drawings are to be read in conjunction with any relevant specifications, consultant, specialist and any other related information. Do not scale from this drawing. Information shown is subject to detailed site surveys with all dimensions to be verified on site prior to the commencement of any work or the production of any shop drawing. All dimensions are to be checked on site by, and remain the responsibility of, the contractor. All discrepancies are to be brought to the attention of The Architect immediately.

106 HAMPSTEAD ROAD

MARIA FIDELIS CONVENT SCHOOL