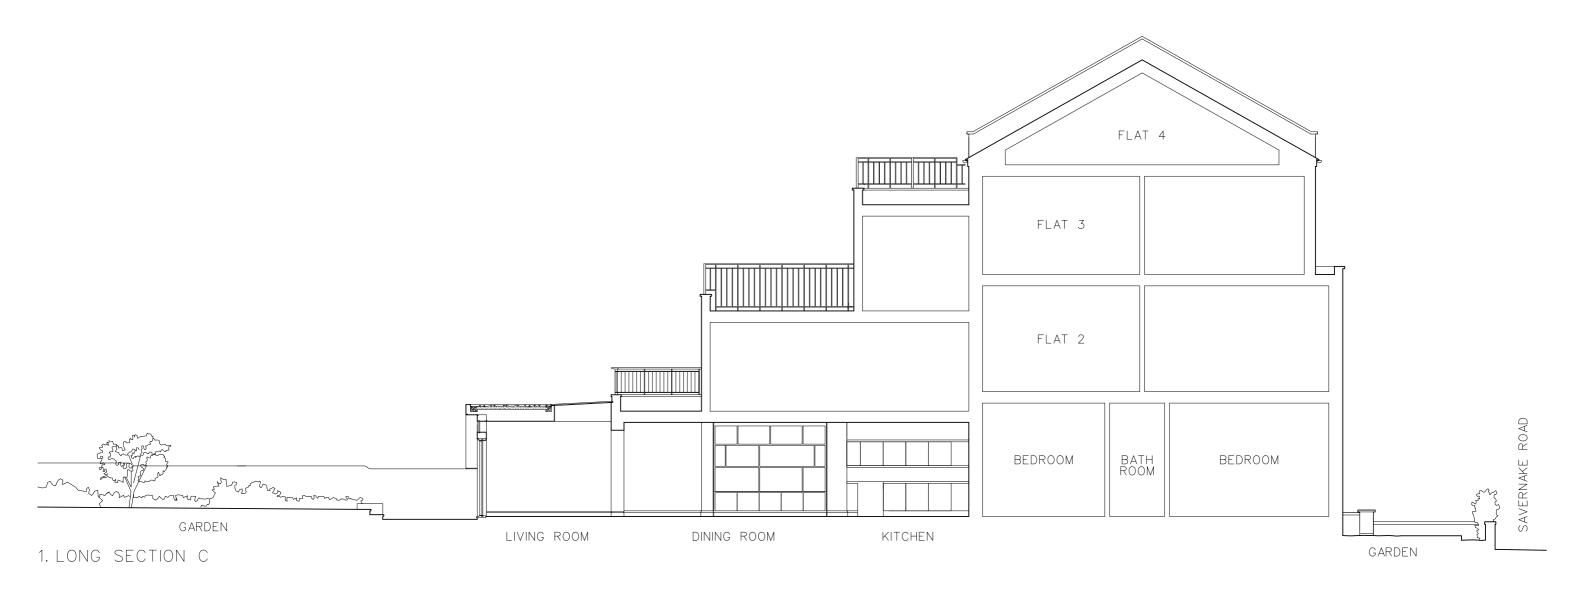

## GABRIEL ALEXANDER | ARCHITECTURE

41D Barnsbury Street London N1 1PW info@gabrielalexander.co.uk 07932 014322

CLIENT

NATHALIE CASALI

PROJECT

GARDEN FLAT 110 SAVERNAKE ROAD

| DRAWING              | SCALE     |  |
|----------------------|-----------|--|
| SECTION C (PROPOSED) | 1:100(A3) |  |
| DWG No.              | DATE      |  |
| 110 SR P 11          | FEB 2021  |  |