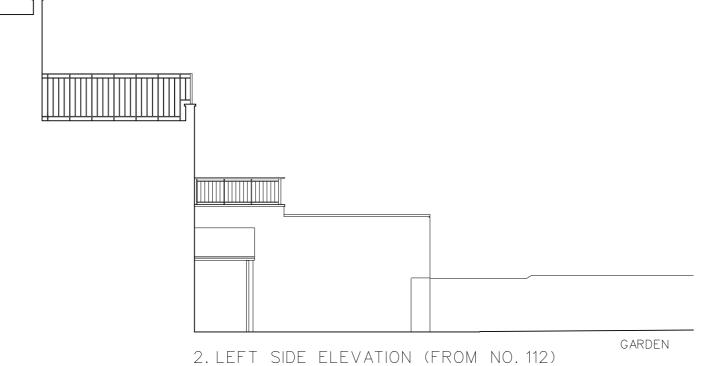

## GABRIEL ALEXANDER | ARCHITECTURE

41D Barnsbury Street London N1 1PW info@gabrielalexander.co.uk 07932 014322

CLIENT

NATHALIE CASALI

PROJECT

GARDEN FLAT 110 SAVERNAKE ROAD

| DRAWING                    | SCALE<br>1:100(A3) |  |
|----------------------------|--------------------|--|
| SIDE ELEVATIONS (PROPOSED) |                    |  |
| DWG No.                    | DATE               |  |
| 110 SR P 09                | FEB 2021           |  |