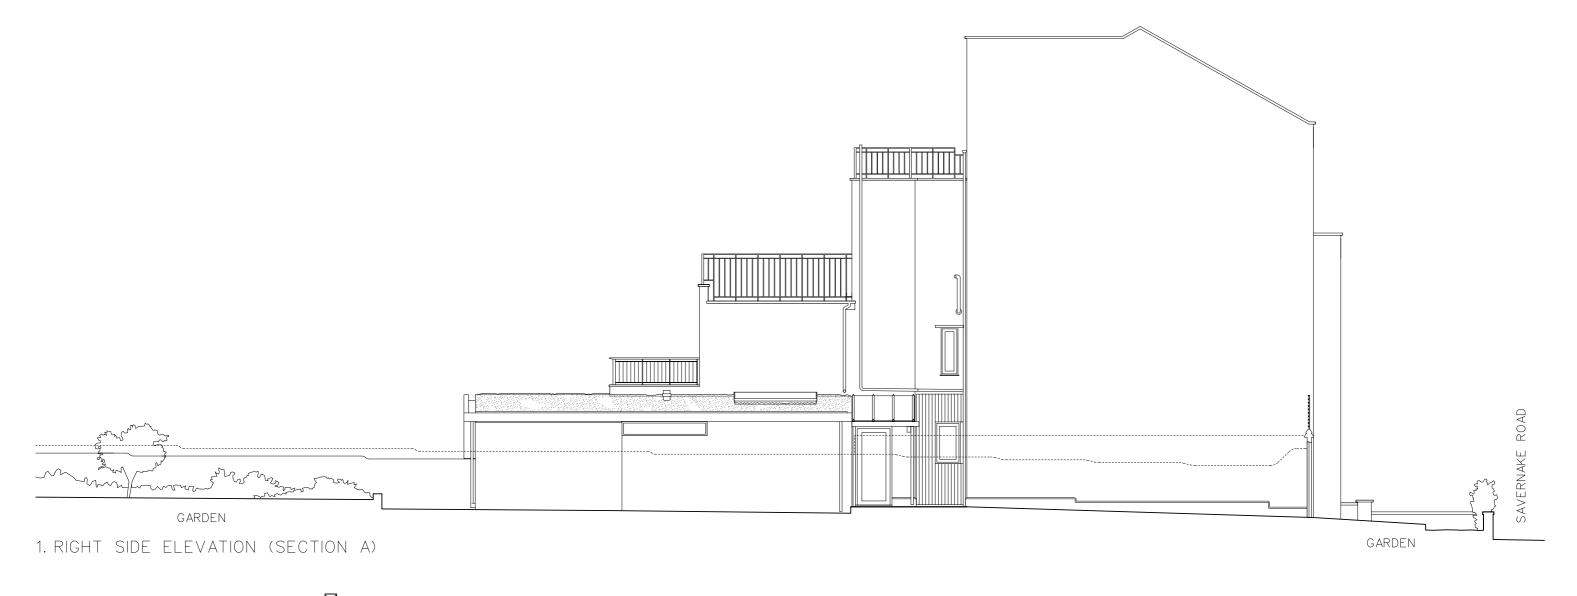

## GABRIEL ALEXANDER | ARCHITECTURE

41D Barnsbury Street London N1 1PW info@gabrielalexander.co.uk 07932 014322

CLIENT

NATHALIE CASALI

PROJECT

GARDEN FLAT 110 SAVERNAKE ROAD

| DRAWING                    | SCALE<br>1:100(A3) |  |
|----------------------------|--------------------|--|
| SIDE ELEVATIONS (PROPOSED) |                    |  |
| DWG No.                    | DATE               |  |
| 110 SR P 09                | FEB 2021           |  |