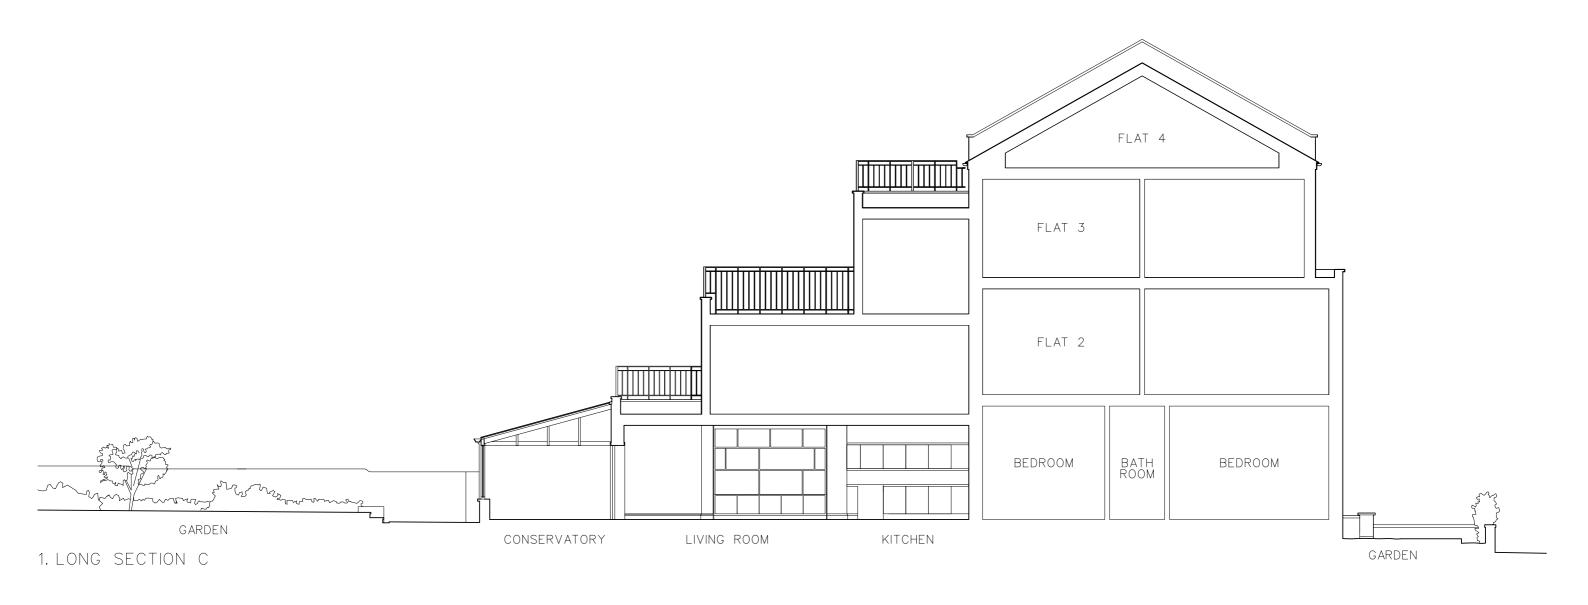

## GABRIEL ALEXANDER | ARCHITECTURE

41D Barnsbury Street London N1 1PW info@gabrielalexander.co.uk 07932 014322

CLIENT

NATHALIE CASALI

PROJECT

GARDEN FLAT 110 SAVERNAKE ROAD

| DRAWING                 | SCALE     |
|-------------------------|-----------|
| SECTION C (AS EXISTING) | 1:100(A3) |
| DWG No.                 | DATE      |
| 110 SR P 06             | FEB 2021  |