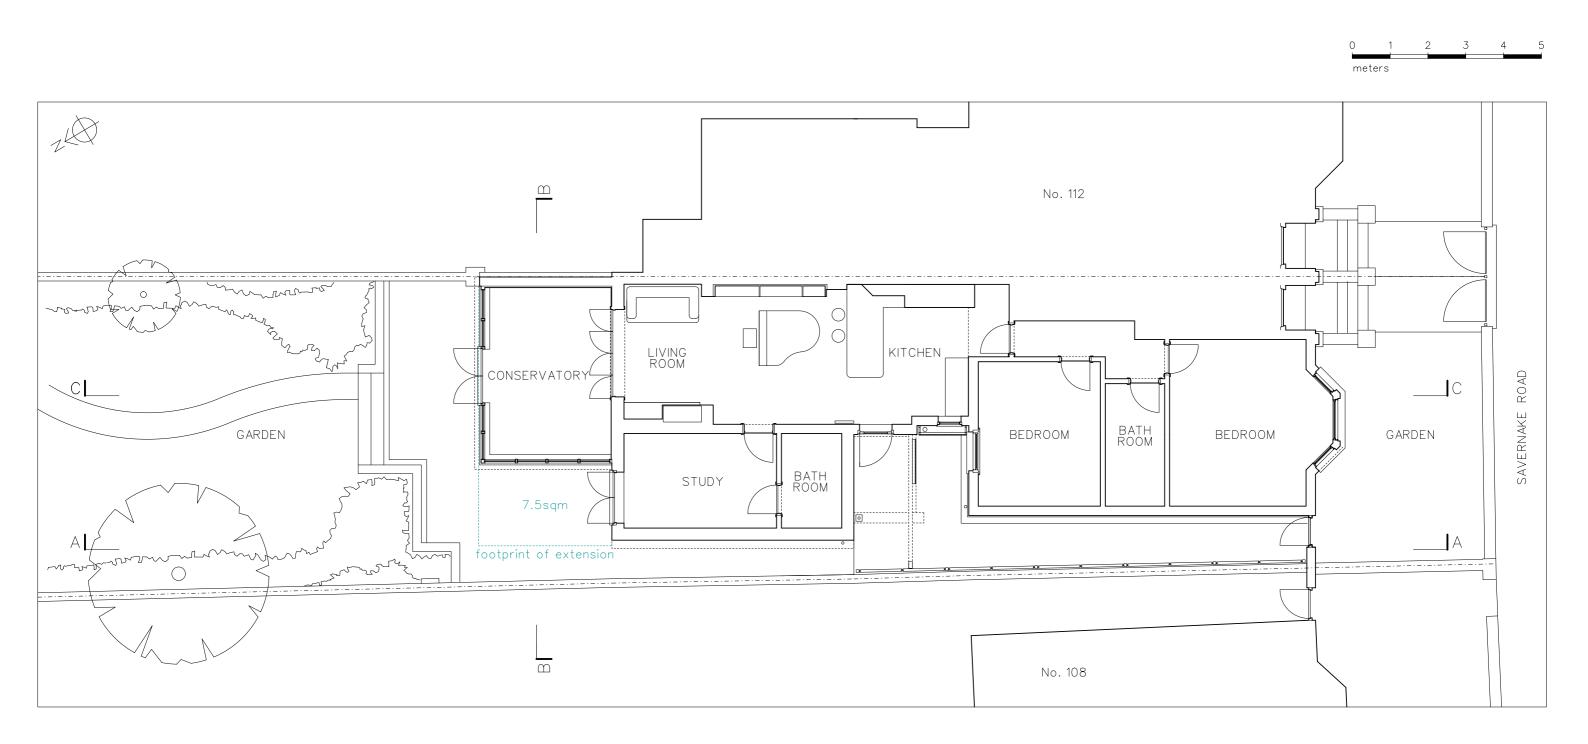

| 03 03 21                        | PL          | Planning Application                                   |           |
|---------------------------------|-------------|--------------------------------------------------------|-----------|
| DATE                            | No          | DESCRIPTION                                            |           |
| GABR                            | IEL         | ALEXANDER   ARCH                                       | ITECTURE  |
|                                 |             | rry Street London N1 1PW<br>exander.co.uk 07932 014322 |           |
| CLIENT                          |             |                                                        |           |
| NATHALI                         | ECA         | SALI                                                   |           |
| PROJECT                         |             |                                                        |           |
| GARDEN                          | FLA         | T 110 SAVERNAKE ROAD                                   |           |
| DRAWING                         |             |                                                        | SCALE     |
| GROUND FLOOR PLAN (AS EXISTING) |             |                                                        | 1:100(A3) |
| DWG No.                         |             |                                                        | DATE      |
| DWG No.                         | 110 SR P 02 |                                                        |           |