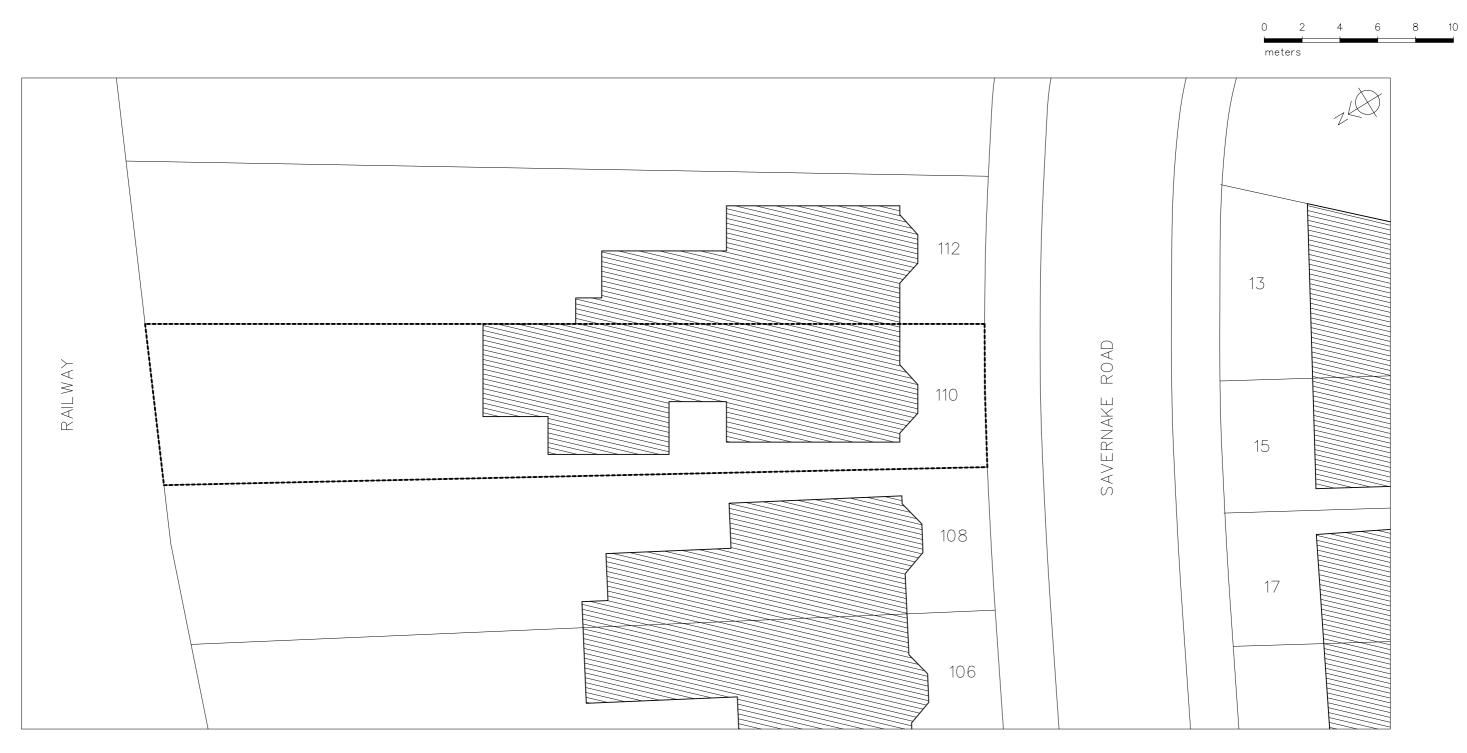

## **GABRIEL ALEXANDER** ARCHITECTURE

41D Barnsbury Street London N1 1PW info@gabrielalexander.co.uk 07932 014322

| CLIENT             |           |  |
|--------------------|-----------|--|
| NATHALIE CASALI    |           |  |
| PROJECT            |           |  |
| 110 SAVERNAKE ROAD |           |  |
| DRAWING            | SCALE     |  |
| SITE / BLOCK PLAN  | 1:200(A3) |  |
| DWG No.            | DATE      |  |
| 110 SR P 01        | NOV 2105  |  |