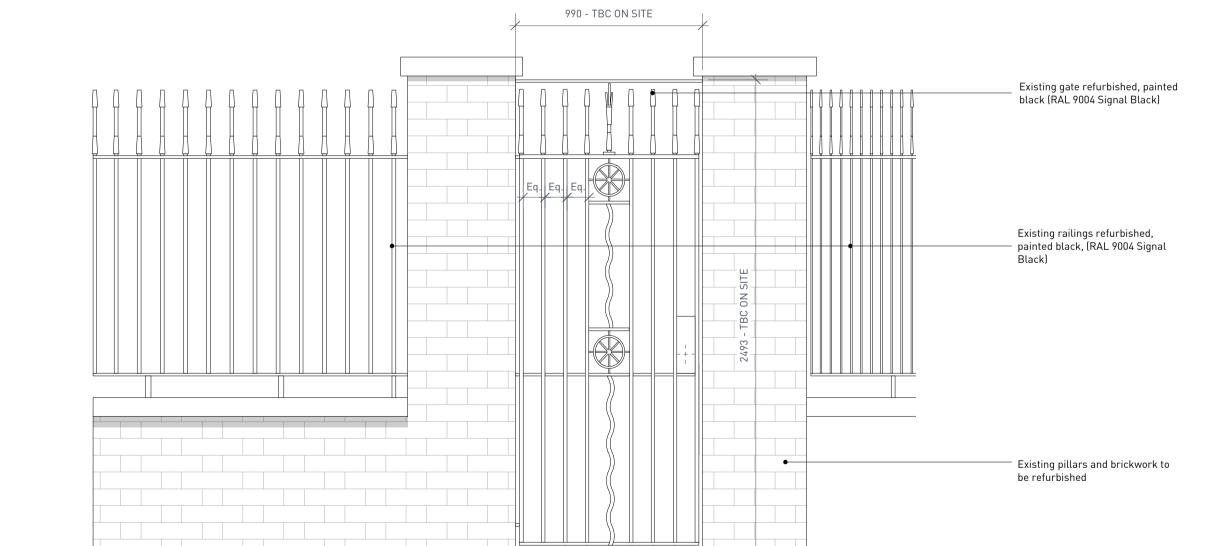

22 TOWER STREET

CLIENT - BRITISH RETAIL CONSORTIUM

TOWER COURT FENCE STATUS - PLANNING

 DRAWN
 CHECKED
 REVISION

 BS
 A

 SCALE
 DRAWING
 DATE

 1:20
 @ A1
 18010\_ES.01
 24.06.20