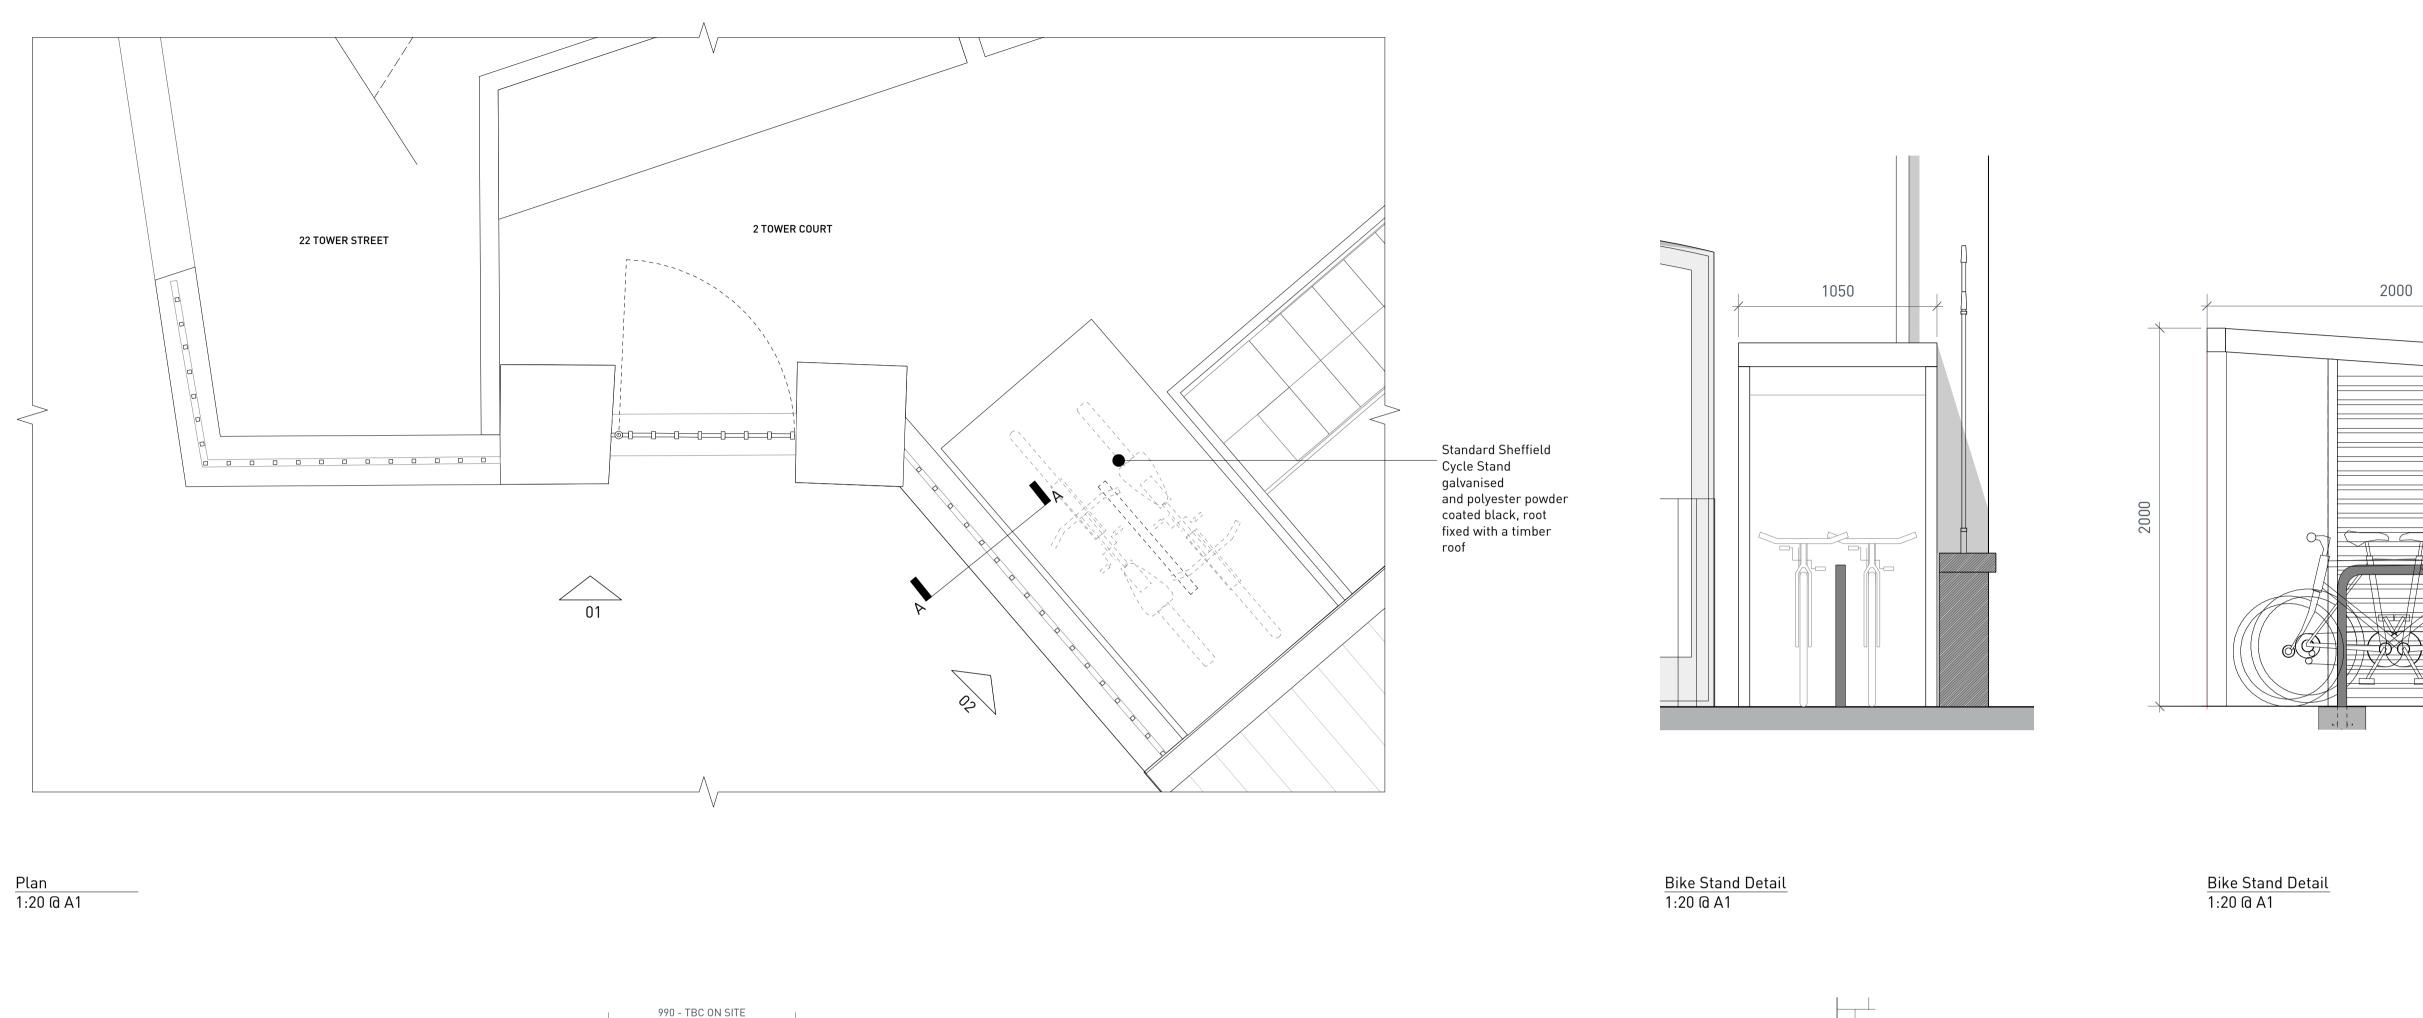

ELEVATION 01 1:20 @ A1 ELEVATION 02 1:20 @ A1 SECTION AA 1:20 @ A1 A 20.10.20 Modification to Sheffield stand.

0.0 0.1 0.2 0.5 m

REV REV DATE REV COMMENT