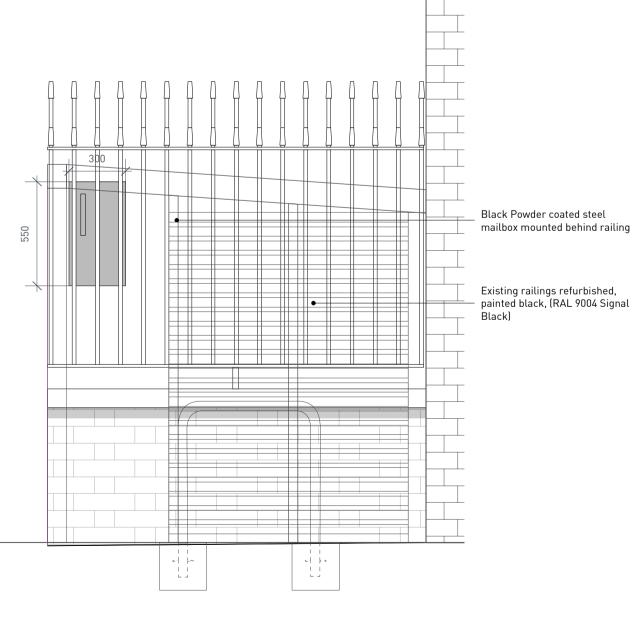

22 TOWER STREET

CLIENT - BRITISH RETAIL CONSORTIUM

TOWER COURT FENCE STATUS - PLANNING

 DRAWN
 CHECKED
 REVISION

 BS
 A

 SCALE
 DRAWING
 DATE

 1:20
 @ A1
 18010\_ES.01
 24.06.20