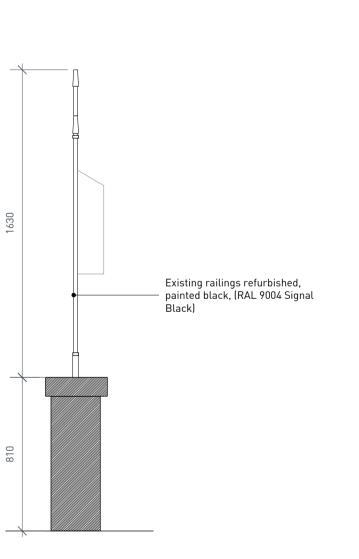

22 TOWER STREET

CLIENT - BRITISH RETAIL CONSORTIUM

TOWER COURT FENCE STATUS - PLANNING

 DRAWN
 CHECKED
 REVISION

 BS
 A

 SCALE
 DRAWING
 DATE

 1:20
 @ A1
 18010\_ES.01
 24.06.20