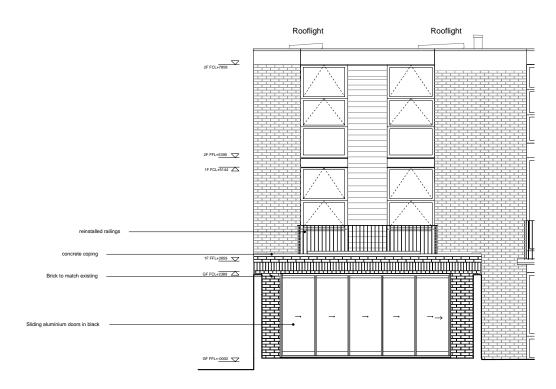

## DF\_DC

164\_ELT 7 ELLIOTT SQUARE 7 Elliott Square, London NW3 3SU

REAR ELEVATION - PROPOSED GENERAL ARRANGEMENT

FILE NAME.DWG 164-(01)251

PROJECT PACKAGE DRAWING NO. REVISION

164 (01) 251 P4

SCALE DATE 1:100@A3/1:200@A4 2021.03.08 