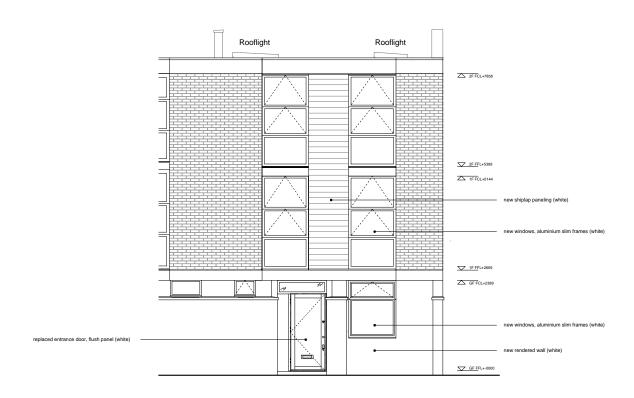

164\_ELT 7 ELLIOTT SQUARE 7 Elliott Square, London NW3 3SU

FRONT ELEVATION - PROPOSED GENERAL ARRANGEMENT

FILE NAME.DWG 164-(01)250

PROJECT PACKAGE DRAWING NO. REVISION

164 (01) 250 P4 SCALE DATE 1:50@A3/1:70@A4 2021.03.08