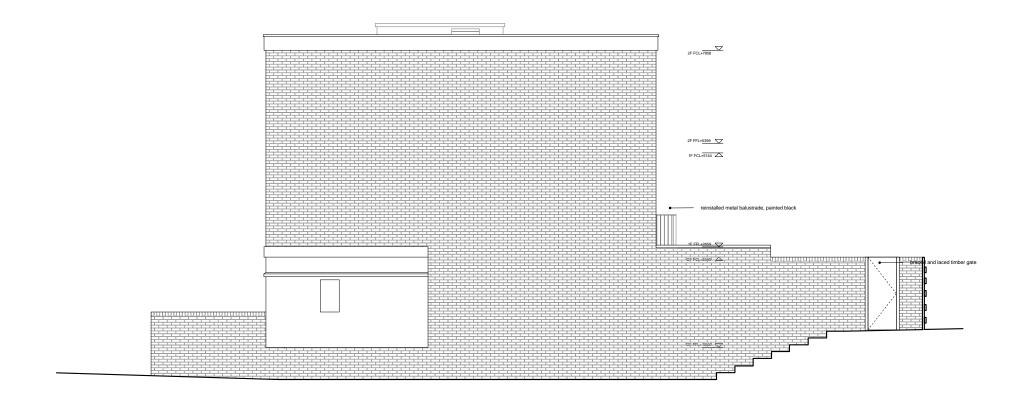

DF\_DC

164\_ELT 7 ELLIOTT SQUARE 7 Elliott Square, London NW3 3SU

SIDE ELEVATION - PROPOSED GENERAL ARRANGEMENT

FILE NAME.DWG 164-(01)252

PROJECT PACKAGE DRAWING NO. REVISION

164 (01) 252 P3 SCALE DATE 1:100@A3/1:200@A4 2021.01.29 OS REFERENCE LEVEL STATUS N/A ± 0,00 = TBC STAGE 2