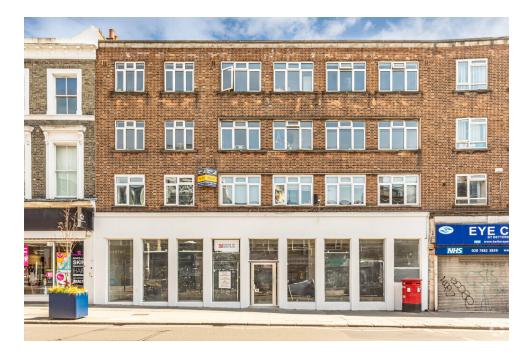

# 155-157 Fortess Rd

London, NW5 2HR - Camden Ret Submarket

#### **BUILDING**

| Type:          | Retail     |  |  |  |
|----------------|------------|--|--|--|
| Subtype:       | Storefront |  |  |  |
| Year Built:    | 1900       |  |  |  |
| NIA:           | 4,836 SF   |  |  |  |
| Floors:        | 4          |  |  |  |
| Typical Floor: | 1,209 SF   |  |  |  |

# FRONTAGE

31' on Fortress Rd.

| Transit/Subway: | 1 minute walk to Tufnell Park Underground Station (Northern) |  |
|-----------------|--------------------------------------------------------------|--|
| Commuter Rail:  | 2 minute drive to Kentish Town Commuter Rail                 |  |
| Airport:        | 35 minute drive to London City Airport                       |  |