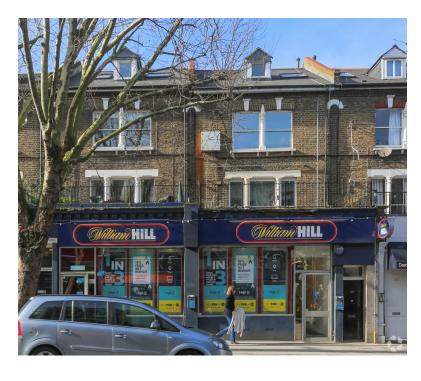

# 212-216 Kentish Town Rd

London, NW5 2BY - Camden Ret Submarket

#### **BUILDING**

| Type:          | Retail              |
|----------------|---------------------|
| Subtype:       | Storefront Retail/R |
| Tenancy:       | Multiple            |
| Year Built:    | 1930                |
| NIA:           | 3,192 SF            |
| Floors:        | 4                   |
| Typical Floor: | 1,578 SF            |
| Docks:         | None                |
|                |                     |

#### **FRONTAGE**

54' on Kentish Town Rd

| Transit/Subway: | 3 minute walk to Kentish Town Underground Station (Northern) |  |
|-----------------|--------------------------------------------------------------|--|
| Commuter Rail:  | 1 minute drive to Kentish Town Commuter Rail                 |  |
| Airport:        | 34 minute drive to London City Airport                       |  |