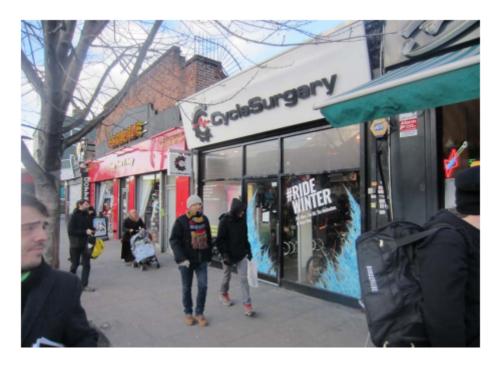

# 44 Chalk Farm Rd

London, NW1 8AJ - Camden Ret Submarket

#### **BUILDING**

| Retail     |
|------------|
| Storefront |
| Single     |
| 1970       |
| 2,124 SF   |
| 3          |
| 708 SF     |
|            |

#### AVAILABILITY

| Min Divisble:    | 1,510 SF   |
|------------------|------------|
| Max Contig:      | 1,510 SF   |
| Total Available: | 1,510 SF   |
| Asking Rent:     | £50,000 PA |

#### **SPACES**

| Floor  | Use    | Туре   | SF Avail | Bldg Contig | Rent       | Rates | Ser Charge | Term       |
|--------|--------|--------|----------|-------------|------------|-------|------------|------------|
| P GRND | Retail | Direct | 1,510    | 1,510       | £50,000 PA |       |            | Negotiable |

#### **KEY TENANTS**

Cycle Surgery 2,385 SF

### FRONTAGE

18' on Chalk Farm Road

| Transit/Subway: | 5 minute walk to Chalk Farm Underground Station (Northern) |  |  |  |
|-----------------|------------------------------------------------------------|--|--|--|
| Commuter Rail:  | 2 minute drive to Kentish Town West Commuter Rail          |  |  |  |
| Airport:        | 34 minute drive to London City Airport                     |  |  |  |