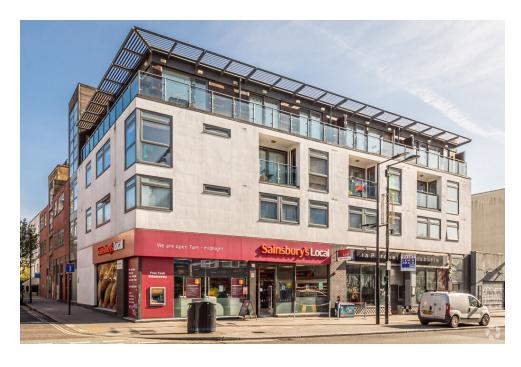

# 74-77 Chalk Farm Rd

London, NW1 8AN - Camden Ret Submarket

# BUILDING

| Retail              |
|---------------------|
| Storefront Retail/R |
| 1980                |
| 8,023 SF            |
| 4                   |
| 7,336 SF            |
|                     |

#### **AVAILABILITY**

| Min Divisble:    | 1,880 SF    |
|------------------|-------------|
| Max Contig:      | 1,880 SF    |
| Total Available: | 1,880 SF    |
| Asking Rent:     | £120,000 PA |

#### **SPACES**

| Floor Use | e T     | <b>Т</b> уре | SF Avail | Bldg Contig | Rent        | Rates      | Ser Charge | Term       |
|-----------|---------|--------------|----------|-------------|-------------|------------|------------|------------|
| P GRND Re | etail I | Direct       | 1,880    | 1,880       | £120,000 PA | £65,016 PA |            | Negotiable |

#### **KEY TENANTS**

Sainsbury's 4,989 SF

| Transit/Subway: | 3 minute walk to Chalk Farm Underground Station (Northern) |  |  |  |
|-----------------|------------------------------------------------------------|--|--|--|
| Commuter Rail:  | 3 minute drive to Kentish Town West Commuter Rail          |  |  |  |
| Airport:        | 35 minute drive to London City Airport                     |  |  |  |