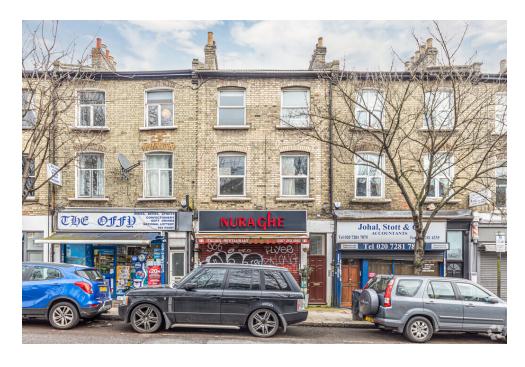

# 12 Dartmouth Park HI

London, NW5 1HL - Islington Ret Submarket

#### **BUILDING**

| Type:          | Retail     |
|----------------|------------|
| Subtype:       | Storefront |
| Tenancy:       | Single     |
| Year Built:    | 1900       |
| NIA:           | 1,054 SF   |
| Floors:        | 3          |
| Typical Floor: | 537 SF     |
| Docks:         | None       |
| Land Area:     | 0.03 AC    |

#### **AVAILABILITY**

| Min Divisble:    | 1,054 SF   |
|------------------|------------|
| Max Contig:      | 1,054 SF   |
| Total Available: | 1,054 SF   |
| Asking Rent:     | £27,000 PA |

#### **SPACES**

| Floor  | Use    | Туре   | SF Avail | Bldg Contig | Rent       | Rates | Ser Charge | Term       |
|--------|--------|--------|----------|-------------|------------|-------|------------|------------|
| P GRND | Retail | Direct | 1,054    | 1,054       | £27,000 PA |       |            | Negotiable |

#### **KEY TENANTS**

Nuraghe 1,054 SF

#### **FRONTAGE**

15' on Dartmouth Park Hill

| Transit/Subway: | 2 minute walk to Tufnell Park Underground Station (Northern) |
|-----------------|--------------------------------------------------------------|
| Commuter Rail:  | 2 minute drive to Kentish Town Commuter Rail                 |
| Airport:        | 35 minute drive to London City Airport                       |