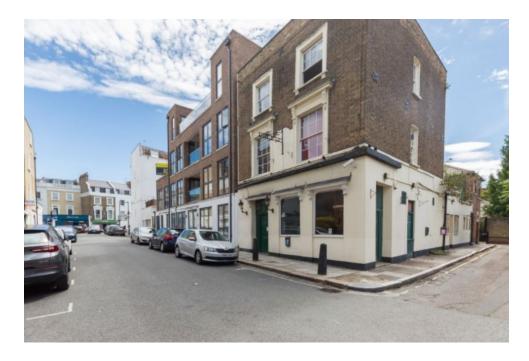

# 9 Hargrave PI

London, N7 0BP - Camden Ret Submarket

#### **BUILDING**

| Type:          | Retail   |
|----------------|----------|
| Subtype:       | Pub      |
| Tenancy:       | Single   |
| Year Built:    | 1920     |
| NIA:           | 2,228 SF |
| Floors:        | 4        |
| Typical Floor: | 1,743 SF |
| Land Area:     | 0.05 AC  |

# **FRONTAGE**

15' on Hargrave Place

| Transit/Subway: | 11 minute walk to Kentish Town Underground Station (Northern) |  |
|-----------------|---------------------------------------------------------------|--|
| Commuter Rail:  | 4 minute drive to Kentish Town Commuter Rail                  |  |
| Airport:        | 33 minute drive to London City Airport                        |  |