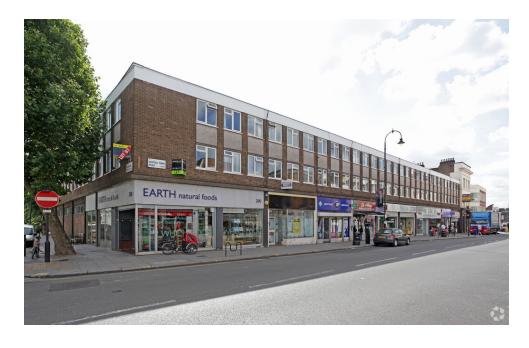

# 182-200 Kentish Town Rd

London, NW5 2AE - Camden Ret Submarket

#### **BUILDING**

| Type:          | Retail              |
|----------------|---------------------|
| Subtype:       | Storefront Retail/R |
| Tenancy:       | Multiple            |
| Year Built:    | 1959                |
| NIA:           | 13,501 SF           |
| Floors:        | 3                   |
| Typical Floor: | 13,501 SF           |
| Docks:         | None                |
| Land Area:     | 0.45 AC             |
|                |                     |

#### **KEY TENANTS**

| Earth Natural Foods Ltd | 4,833 SF | Boots the Chemist | 1,149 SF |
|-------------------------|----------|-------------------|----------|
| Domino's Pizza          | 1.135 SF |                   |          |