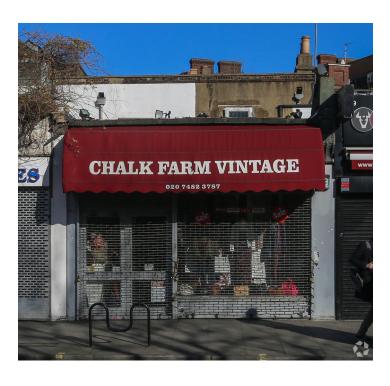

#### 60 Chalk Farm Rd

London, NW1 8AN - Camden Ret Submarket

#### **BUILDING**

| Type:          | Retail     |
|----------------|------------|
| Subtype:       | Storefront |
| Tenancy:       | Single     |
| Year Built:    | 1950       |
| NIA:           | 1,000 SF   |
| Floors:        | 2          |
| Typical Floor: | 1,000 SF   |
| Land Area:     | 0.05 AC    |

#### **AVAILABILITY**

| Min Divisble:    | 1,000 SF   |
|------------------|------------|
| Max Contig:      | 1,000 SF   |
| Total Available: | 1,000 SF   |
| Asking Rent:     | £45,000 PA |

#### SPACES

| Floor Use  | Туре         | SF Avail | Bldg Contig | Rent       | Rates | Ser Charge | Term       |
|------------|--------------|----------|-------------|------------|-------|------------|------------|
| P GRND Ret | etail Direct | 1,000    | 1,000       | £45,000 PA |       |            | Negotiable |

#### **BUILDING AMENITIES**

Security System

#### **FRONTAGE**

19' on Chalk Farm Rd.

| Transit/Subway: | 4 minute walk to Chalk Farm Underground Station (Northern)       |  |  |  |
|-----------------|------------------------------------------------------------------|--|--|--|
| Commuter Rail:  | Commuter Rail: 2 minute drive to Kentish Town West Commuter Rail |  |  |  |
| Airport:        | 35 minute drive to London City Airport                           |  |  |  |