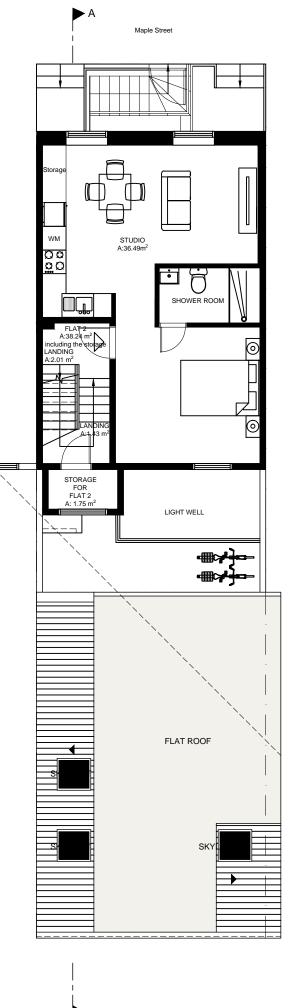

Proposed First Floor Plan

Chartered Practice Suite 2, Grove Hall Court Hall Road

St. John's Wood NW8 9NR

Tel: 0208 049 3300 Email: info@studio47architects.com

www.studio47architects.com MOTES:
THE CONTRACTORS ARE TO CHECK ALL DIMENSIONS, DRAIN RUNS AND GENERAL CONDITIONS ON SITE BEFORE WORKS COMMENCE, AND INFORM STUDIO 47 ARCHITECTS IMMEDIATELY UPON DISCOVERY OF ANY ERRORS, OMISSIONS OR DISCREPANCIES.ALL WORKS ARE TO BE CARRIED OUT IN ACCORDANCE WITH CURRENT BUILDING REGULATIONS, BRITISH STANDARDS, CODE OF PRACTICE AND LOCAL AUTHORITY REQUIREMENTS. DO NOT SCALE FROM THIS DRAWING WITHOUT FIRST OBTAINING WRITTEN AUTHORIZATION FROM STUDIO 47 ARCHITECTS.
THE CONTENTS OF THIS PLAN INCLUDING THE PRINTED NOTES ARE COPYRIGHT AND REPRODUCTION IN WHOLE OR PART IS NOT PERMITTED WITHOUT PRIOR CONSENT OF STUDIO 47 ARCHITECTS IN WRITING.