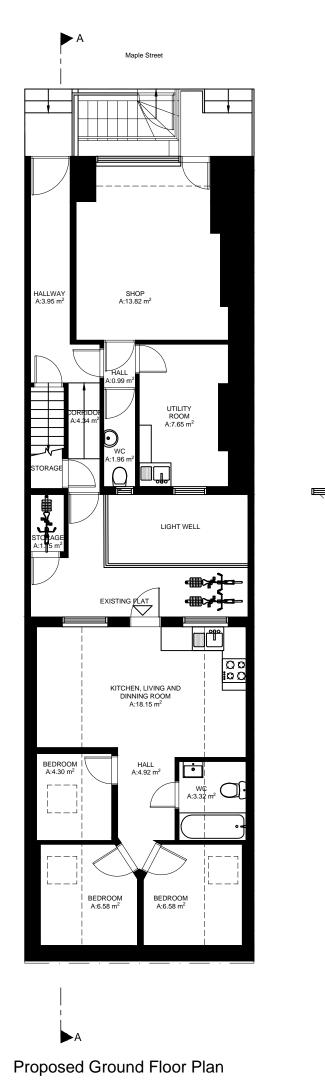

Proposed First Floor Plan

Chartered Practice Suite 2, Grove Hall Court Hall Road

St. John's Wood NW8 9NR

Tel: 0208 049 3300 Email: info@studio47architects.com

www.studio47architects.com MOTES:
THE CONTRACTORS ARE TO CHECK ALL DIMENSIONS, DRAIN RUNS AND GENERAL CONDITIONS ON SITE BEFORE WORKS COMMENCE, AND INFORM STUDIO 47 ARCHITECTS IMMEDIATELY UPON DISCOVERY OF ANY ERRORS, OMISSIONS OR DISCREPANCIES.ALL WORKS ARE TO BE CARRIED OUT IN ACCORDANCE WITH CURRENT BUILDING REGULATIONS, BRITISH STANDARDS, CODE OF PRACTICE AND LOCAL AUTHORITY REQUIREMENTS. DO NOT SCALE FROM THIS DRAWING WITHOUT FIRST OBTAINING WRITTEN AUTHORIZATION FROM STUDIO 47 ARCHITECTS.
THE CONTENTS OF THIS PLAN INCLUDING THE PRINTED NOTES ARE COPYRIGHT AND REPRODUCTION IN WHOLE OR PART IS NOT PERMITTED WITHOUT PRIOR CONSENT OF STUDIO 47 ARCHITECTS IN WRITING.