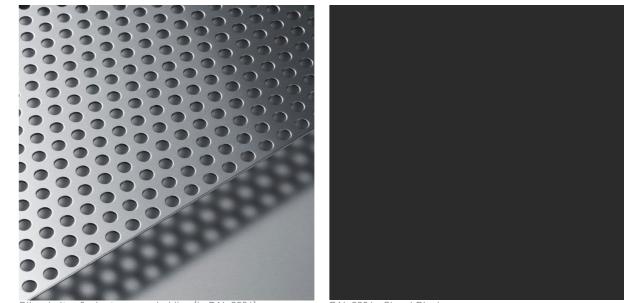

EXTERNAL CLADDING CONT'D

BIKE / BIN STORAGE CLADDING 03 Spec: PPC aluminium perforated wall cladding panels GA WC3 (RAL 9004 Signal Black), with secret fixings to 2mm split horizontal battens. Perforation pattern: 12mm round, staggered, 40% open area.

Bike shelter & plant screen cladding (in RAL 9004)

RAL 9004 - Signal Black

PLANT SCREEN CLADDING Spec: PPC aluminium perforated wall cladding panels GA WC3 (RAL 9004 Signal Black), with secret fixings to 2mm split horizontal battens. Perforation pattern: 12mm round, staggered, 40% open area. 04