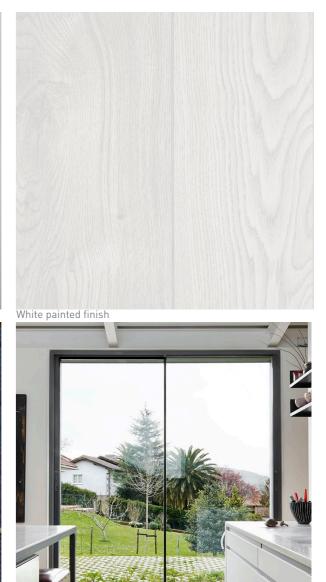

g Wall precedent





GRP planters

WINDOWS

Please refer to detailed drawings for further information

- 18 NEW HARDWOOD WINDOWS Spec: Hardwood casement windows Colour: Painted white
- 19 NEW HARDWOOD DOORS Spec: Hardwood panelled and/or glazed doors. Refer to detailed drawings. Colour: Painted black
- 20 MINIMAL FRAME GLAZING Spec: Keller Minimal frame fixed & 2-track sliding glass window, with recessed frame and max. 25mm sightlines Colour: RAL 9004 Signal Black
- 21 METAL WINDOWS Spec: IdealCombi Double glazed aluminium windows, max 53mm wide profile. Single pane with vertical or horizontal glazing bar Colour: RAL 9004 Signal Black
- 22 ROOFLIGHTS Spec: Bespoke 'Frameless' appearance structural walk on rooflight, Fixed/Obscured





letal windows precedent



Metal windows - Profiles



Minimal dows precedent



Minimal frame windows - Profiles

Claridge Architects Ltd Queens Studios, Studio 6 121 Salusbury Road London NW6 6RG

T +44 (0)208 969 9223 E info@claridgearchitects.com