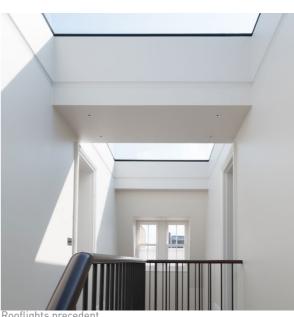

Living Wall precedent

GRP planters

WINDOWS

Please refer to detailed drawings for further information

- 18 NEW HARDWOOD WINDOWS Spec: Hardwood casement windows Colour: Painted white
- 19 NEW HARDWOOD DOORS Spec: Hardwood panelled and/or glazed doors. Refer to detailed drawings. Colour: Painted black
- 20 MINIMAL FRAME GLAZING Spec: Keller Minimal frame fixed & 2-track sliding glass window, with recessed frame and max. 25mm sightlines Colour: RAL 9004 Signal Black
- 21 METAL WINDOWS Spec: IdealCombi Double glazed aluminium windows, max 53mm wide profile. Single pane with vertical or horizontal glazing bar Colour: RAL 9004 Signal Black
- 22 ROOFLIGHTS Spec: Bespoke 'Frameless' appearance structural walk on rooflight, Fixed/Obscured

letal windows precedent

Metal windows - Profiles

Minimal dows precedent

Minimal frame windows - Profiles

Claridge Architects Ltd Queens Studios, Studio 6 121 Salusbury Road London NW6 6RG

T +44 (0)208 969 9223 E info@claridgearchitects.com