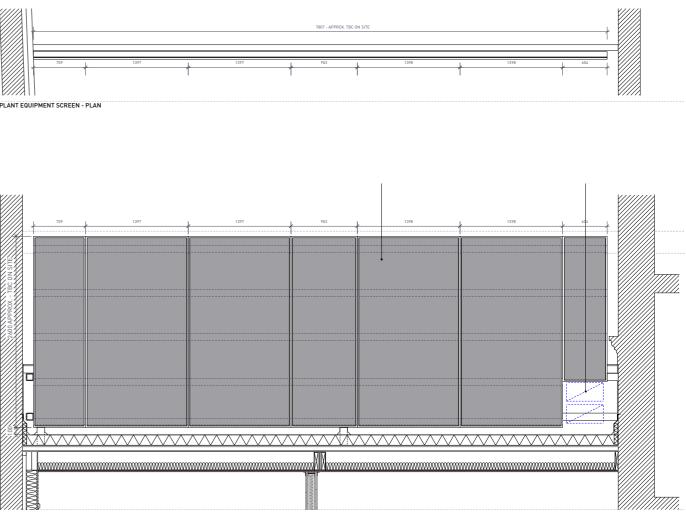

EXTERNAL CLADDING CONT'D

BIKE / BIN STORAGE CLADDING 03 Spec: PPC aluminium perforated wall cladding panels GA WC3 (RAL 9004 Signal Black), with secret fixings to 2mm split horizontal battens. Perforation pattern: 12mm round, staggered, 40% open area.

Bike shelter & plant screen cladding (in RAL 9004)

RAL 9004 - Signal Black

PLANT SCREEN CLADDING Spec: PPC aluminium perforated wall cladding panels GA WC3 (RAL 9004 Signal Black), with secret fixings to 2mm split horizontal battens. Perforation pattern: 12mm round, staggered, 40% open area. 04