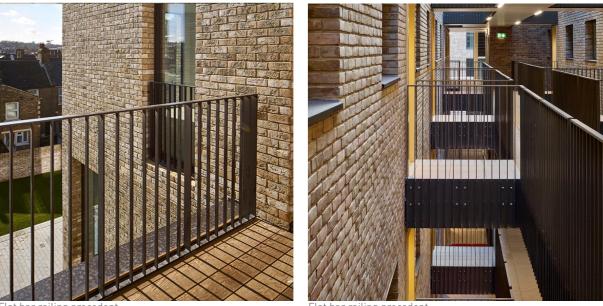

## NEW RAILINGS 09

Spec: 40x10mm mild steel flat bar railing with dressed and polished welds (ISO 5817 Level D), galvanised and sprayed; Where flat plates are proposed to side fix the balustrades back to the structure allow for countersunk fixings (painted to match balustrade). Colour: RAL 9004 Signal Black

Flat bar railing precedent

Pedestrian gates

Flat bar railing precedent

- LANDSCAPE & MISC.
- PLANTERS 13 Spec: GRP planters overclad with PPC aluminium panels Colour: RAL 9005 Signal Black
- 14 LIVING WALL Supplier: Scotsscape Spec: Living Wall modular system
- 15 SCREEN (TO 2 TOWER COURT) Primary structure consisting of 100mm SHS posts and beams (RAL 9004 Signal Black) Horizontal 50x50mm SW timber battens, on which living wall fabric panels are fixed
- 16 RAINWATER GOODS - SIDE & REAR EXTENSION Spec: Harmer Roof AV Aluminum Rainwater Outlets' with proprietary leaf guards