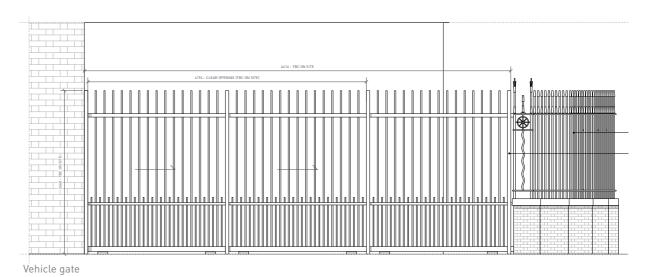

- 10 VEHICLE GATE Spec: Automatic metal sliding gates Colour: RAL 9004 Signal Black Please refer to detailed drawings for further information
- PEDESTRIAN GATE 11 Spec: Single gate Colour: RAL 9004 Signal Black Please refer to detailed drawings for further information
- 12 EXISTING RAILINGS Spec: Stripped, made good, primed and painted Colour: RAL 9004 Signal Black