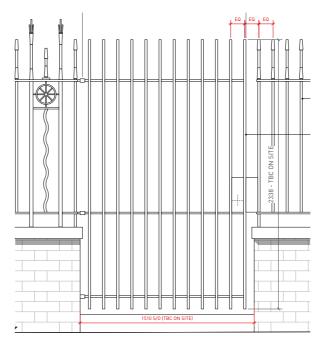

- 10 VEHICLE GATE Spec: Automatic metal sliding gates Colour: RAL 9004 Signal Black Please refer to detailed drawings for further information
- PEDESTRIAN GATE 11 Spec: Single gate Colour: RAL 9004 Signal Black Please refer to detailed drawings for further information
- 12 EXISTING RAILINGS Spec: Stripped, made good, primed and painted Colour: RAL 9004 Signal Black