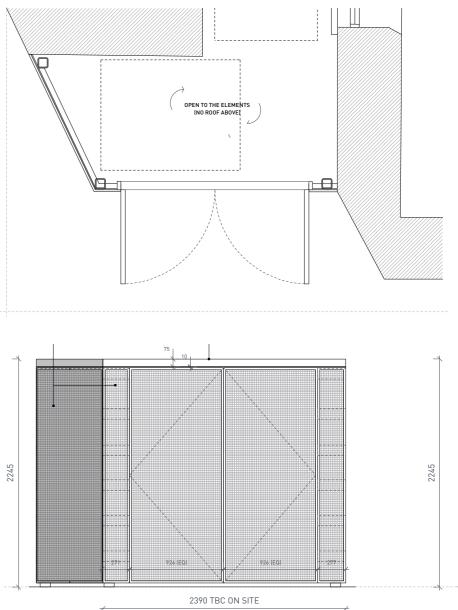

EXTERNAL CLADDING CONT'D

BIKE / BIN STORAGE CLADDING 03 Spec: PPC aluminium perforated wall cladding panels GA WC3 (RAL 9004 Signal Black), with secret fixings to 2mm split horizontal battens. Perforation pattern: 12mm round, staggered, 40% open area.

Bike shelter & plant screen cladding (in RAL 9004)

RAL 9004 - Signal Black

PLANT SCREEN CLADDING Spec: PPC aluminium perforated wall cladding panels GA WC3 (RAL 9004 Signal Black), with secret fixings to 2mm split horizontal battens. Perforation pattern: 12mm round, staggered, 40% open area. 04