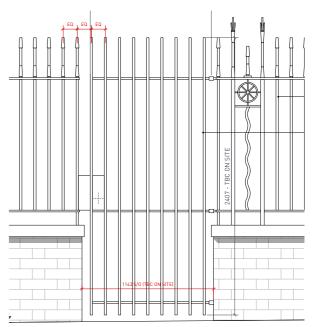

- 10 VEHICLE GATE Spec: Automatic metal sliding gates Colour: RAL 9004 Signal Black Please refer to detailed drawings for further information
- PEDESTRIAN GATE 11 Spec: Single gate Colour: RAL 9004 Signal Black Please refer to detailed drawings for further information
- 12 EXISTING RAILINGS Spec: Stripped, made good, primed and painted Colour: RAL 9004 Signal Black