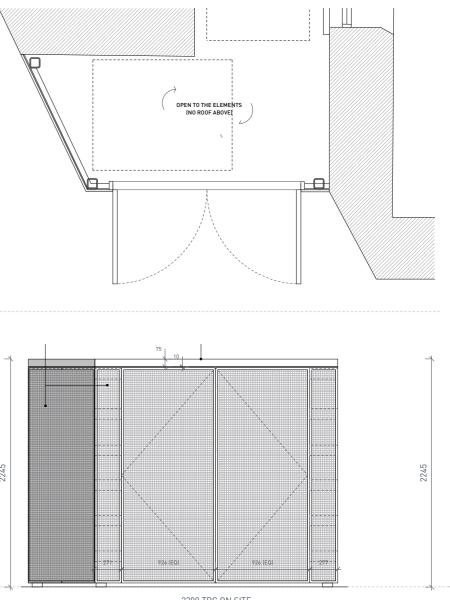

EXTERNAL CLADDING CONT'D

BIKE / BIN STORAGE CLADDING 03 Spec: PPC aluminium perforated wall cladding panels GA WC3 (RAL 9004 Signal Black), with secret fixings to 2mm split horizontal battens. Perforation pattern: 12mm round, staggered, 40% open area.

Bike shelter & plant screen cladding (in RAL 9004)

RAL 9004 - Signal Black

PLANT SCREEN CLADDING Spec: PPC aluminium perforated wall cladding panels GA WC3 (RAL 9004 Signal Black), with secret fixings to 2mm split horizontal battens. Perforation pattern: 12mm round, staggered, 40% open area. 04