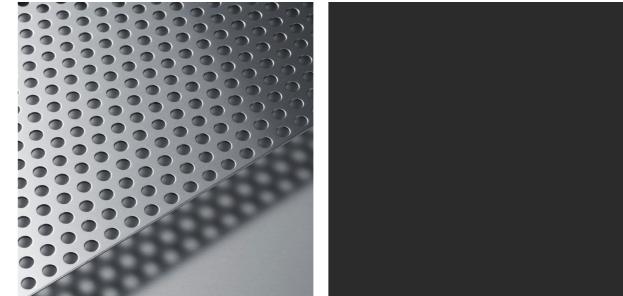

EXTERNAL CLADDING CONT'D

BIKE / BIN STORAGE CLADDING 03 Spec: PPC aluminium perforated wall cladding panels GA WC3 (RAL 9004 Signal Black), with secret fixings to 2mm split horizontal battens. Perforation pattern: 12mm round, staggered, 40% open area.

Bike shelter & plant screen cladding (in RAL 9004)

RAL 9004 - Signal Black

PLANT SCREEN CLADDING Spec: PPC aluminium perforated wall cladding panels GA WC3 (RAL 9004 Signal Black), with secret fixings to 2mm split horizontal battens. Perforation pattern: 12mm round, staggered, 40% open area. 04

Bike shelter & plant screen cladding (in RAL 9004)

RAL 9004 - Signal Black

ROOF COVERING

MAIN ROOF REPLACEMENT 05 Spec: Estillo 15 Blue Grey Slate (LV15), Very Smooth, Deviation from declared length +/- 5mm, Deviation from declared width +/-5mm