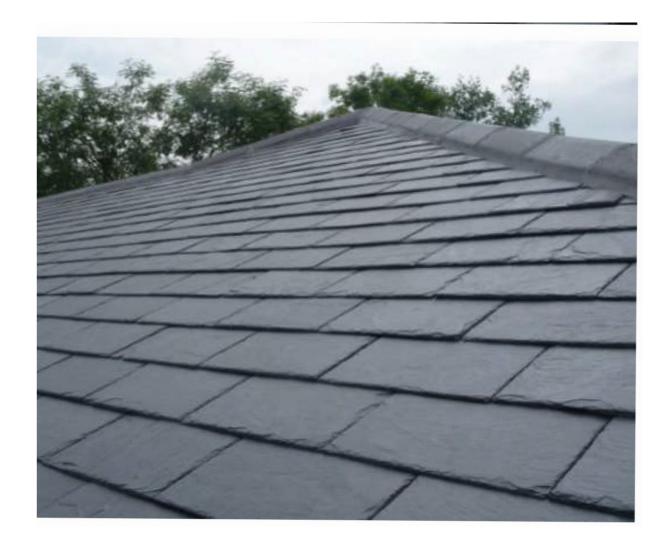

Bike shelter & plant screen cladding (in RAL 9004)

RAL 9004 - Signal Black

ROOF COVERING

MAIN ROOF REPLACEMENT 05 Spec: Estillo 15 Blue Grey Slate (LV15), Very Smooth, Deviation from declared length +/- 5mm, Deviation from declared width +/-5mm

Slate

EXTERNAL PAVING

COURTYARD EXTERNAL PAVING Spec: Sawn granite setts Colour: Light grey / Silver Dimensions: 200x100x50mm 06

Granite setts

EXTERNAL PAVING CONT'D

- 07 TERRACE EXTERNAL PAVING Spec: 40mm Portland Stone Honed Sandstone
- FRONT EXTERNAL PAVING Spec: Sawn granite setts Colour: Light grey / Silver Dimensions: 200x100x50mm 08