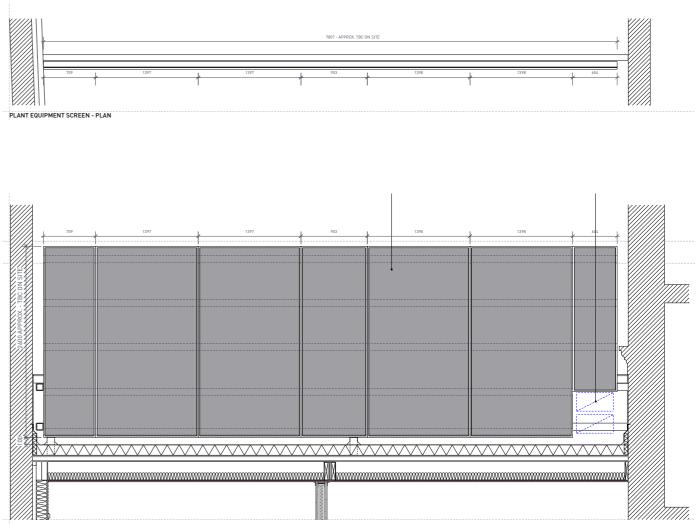

Bike shelter & plant screen cladding (in RAL 9004)

RAL 9004 - Signal Black

PLANT SCREEN CLADDING Spec: PPC aluminium perforated wall cladding panels GA WC3 (RAL 9004 Signal Black), with secret fixings to 2mm split horizontal battens. Perforation pattern: 12mm round, staggered, 40% open area. 04

Bike shelter & plant screen cladding (in RAL 9004)

RAL 9004 - Signal Black

ROOF COVERING

MAIN ROOF REPLACEMENT 05 Spec: Estillo 15 Blue Grey Slate (LV15), Very Smooth, Deviation from declared length +/- 5mm, Deviation from declared width +/-5mm