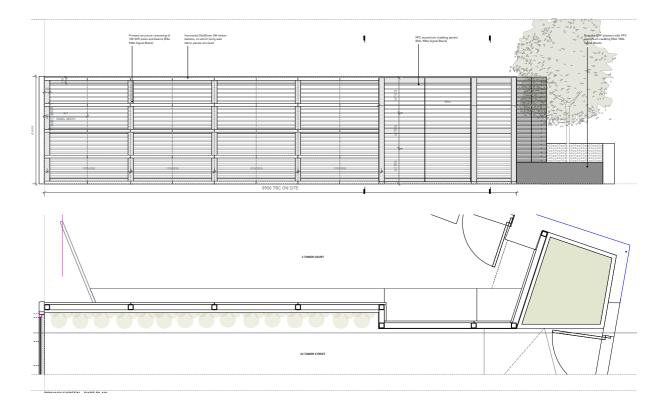

EXTERNAL CLADDING CONT'D

BIKE / BIN STORAGE CLADDING 03 Spec: PPC aluminium perforated wall cladding panels GA WC3 (RAL 9004 Signal Black), with secret fixings to 2mm split horizontal battens. Perforation pattern: 12mm round, staggered, 40% open area.

Bike shelter & plant screen cladding (in RAL 9004)

RAL 9004 - Signal Black

PLANT SCREEN CLADDING Spec: PPC aluminium perforated wall cladding panels GA WC3 (RAL 9004 Signal Black), with secret fixings to 2mm split horizontal battens. Perforation pattern: 12mm round, staggered, 40% open area. 04

Bike shelter & plant screen cladding (in RAL 9004)

RAL 9004 - Signal Black

ROOF COVERING

MAIN ROOF REPLACEMENT 05 Spec: Estillo 15 Blue Grey Slate (LV15), Very Smooth, Deviation from declared length +/- 5mm, Deviation from declared width +/-5mm