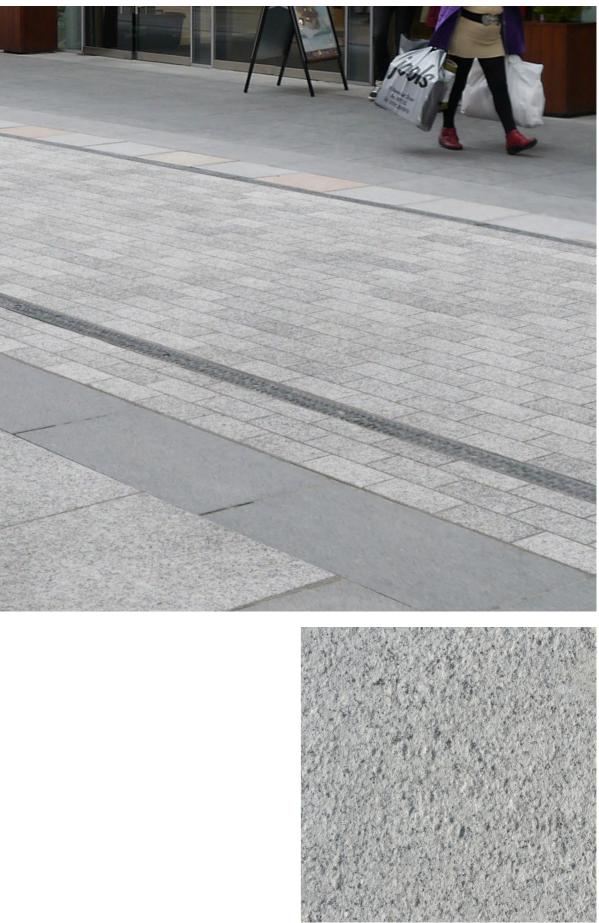

Slate

EXTERNAL PAVING

COURTYARD EXTERNAL PAVING Spec: Sawn granite setts Colour: Light grey / Silver Dimensions: 200x100x50mm 06

Granite setts

EXTERNAL PAVING CONT'D

- 07 TERRACE EXTERNAL PAVING Spec: 40mm Portland Stone Honed Sandstone
- FRONT EXTERNAL PAVING Spec: Sawn granite setts Colour: Light grey / Silver Dimensions: 200x100x50mm 08

Portland stone paving precedent